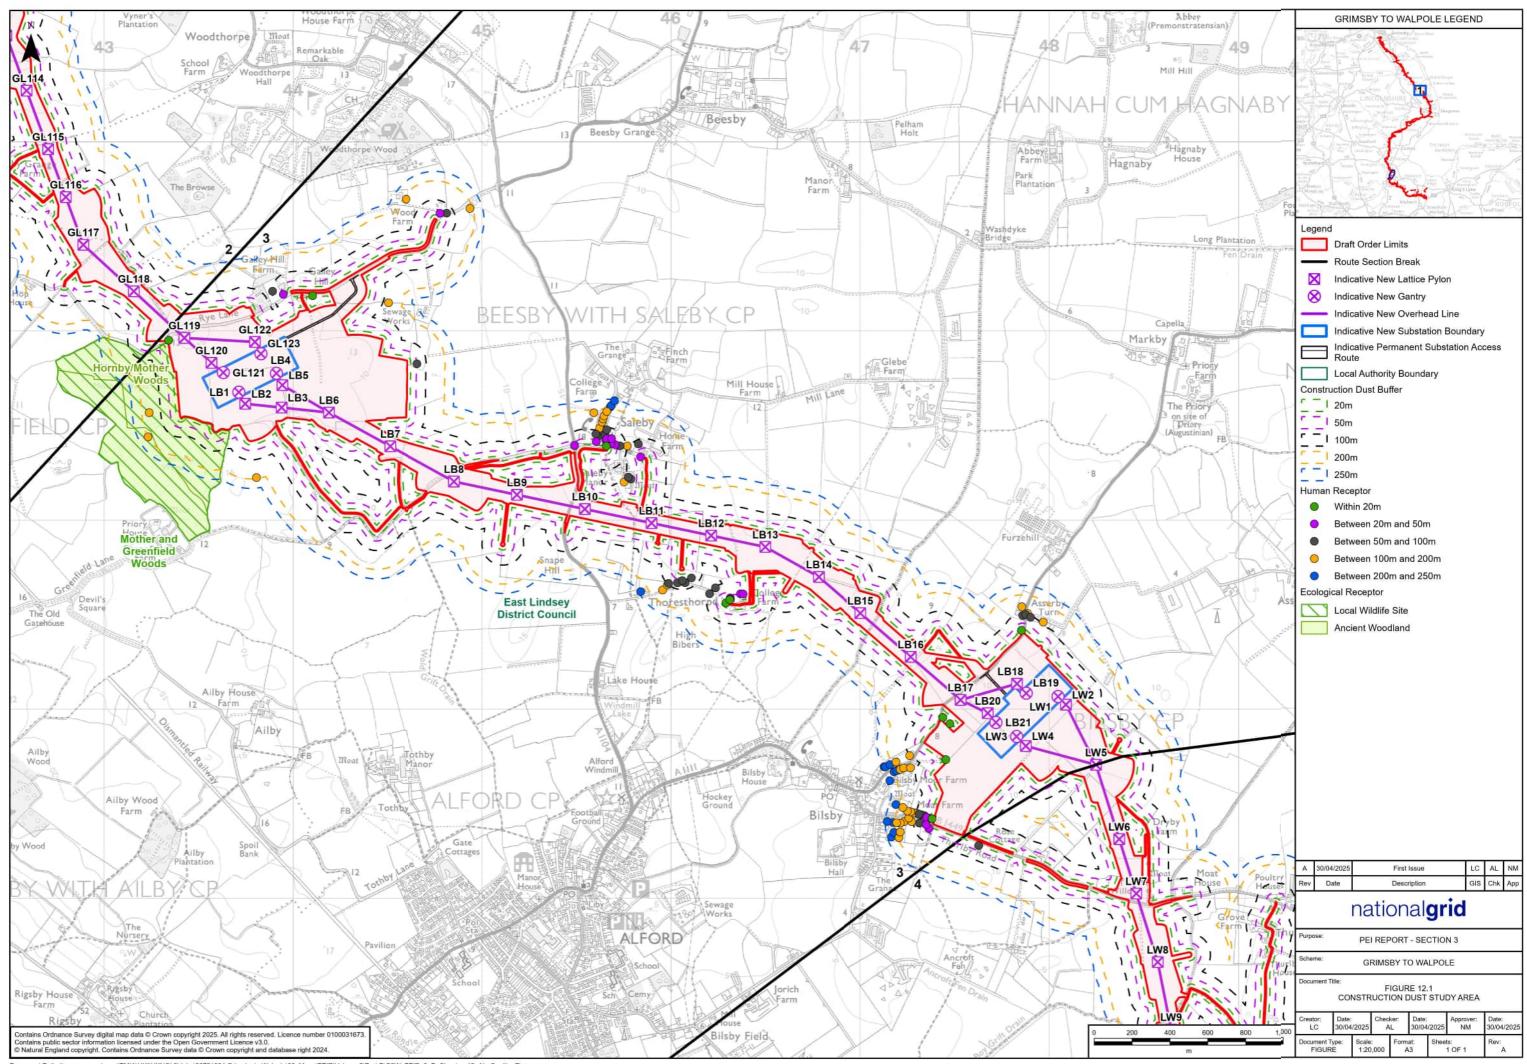

## Volume 2 Part B Section 3 Chapter 12 – Figure List

| Figure number | Figure title                                                               |
|---------------|----------------------------------------------------------------------------|
| Figure 12.1   | Construction Dust Study Area                                               |
| Figure 12.2   | Preliminary Affected Road Network and Local Authority Monitoring Locations |