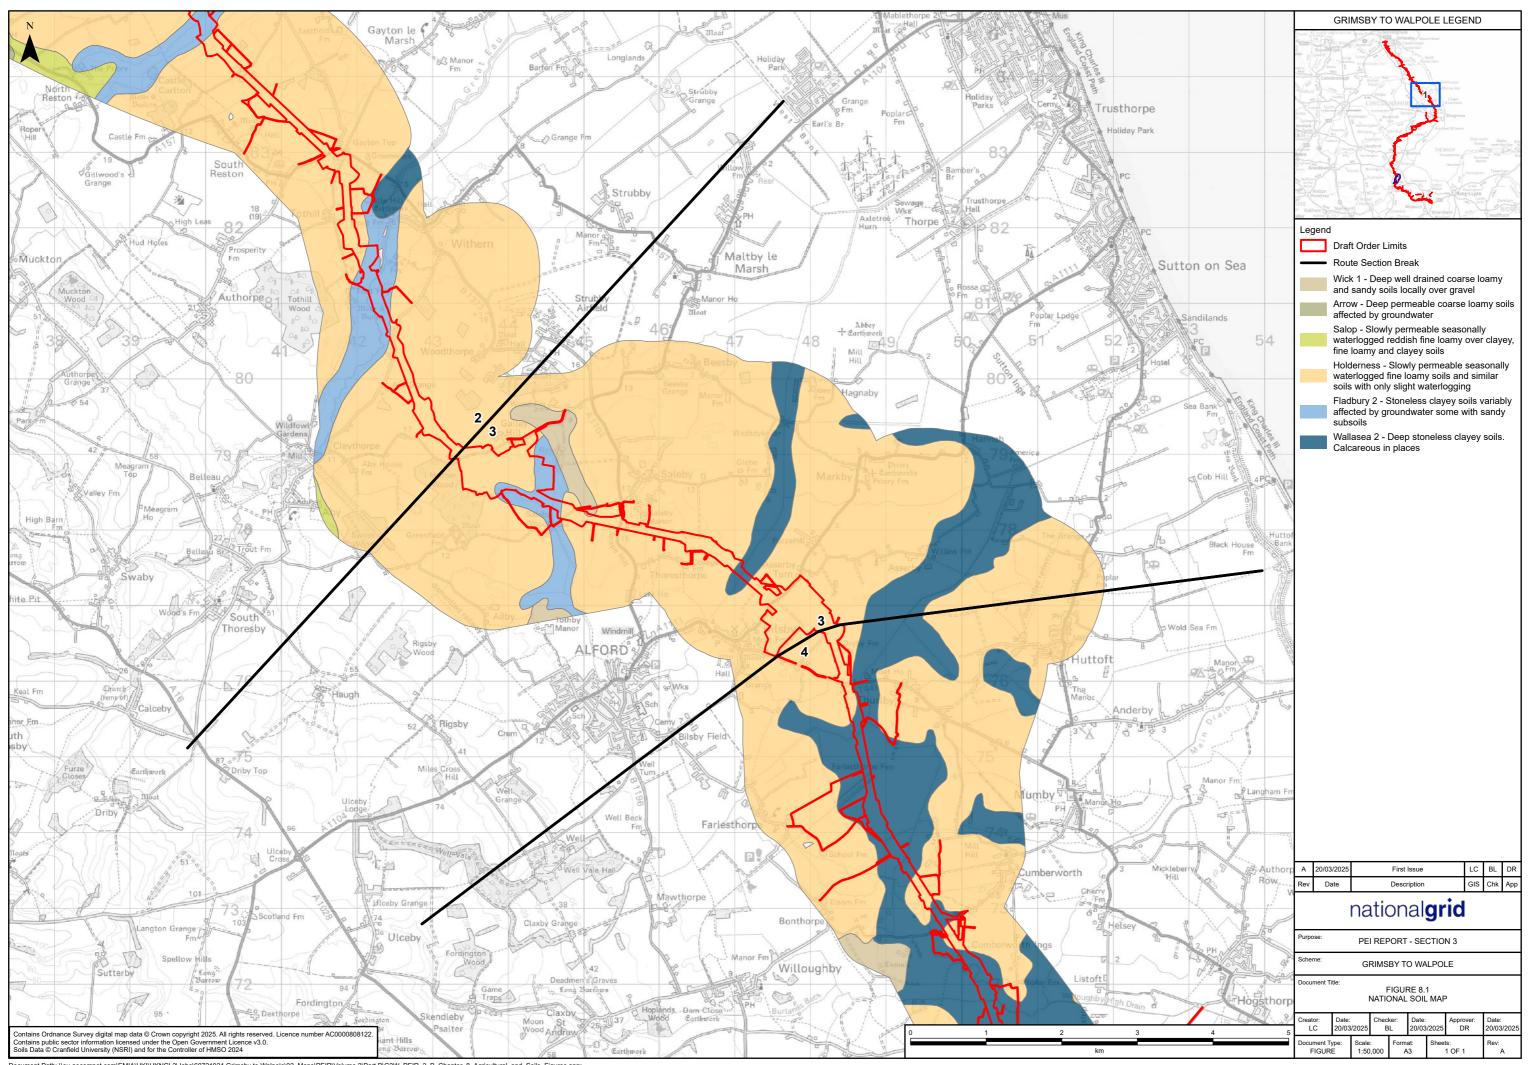

## Volume 2 Part B Section 3 Chapter 8 – Figure List

| Figure number | Figure title                                 |
|---------------|----------------------------------------------|
| Figure 8.1    | National Soil Map                            |
| Figure 8.2    | Provisional Agricultural Land Classification |
| Figure 8.3    | Woodland and Forestry Schemes                |
| Figure 8.4    | Agri-Environment Schemes                     |