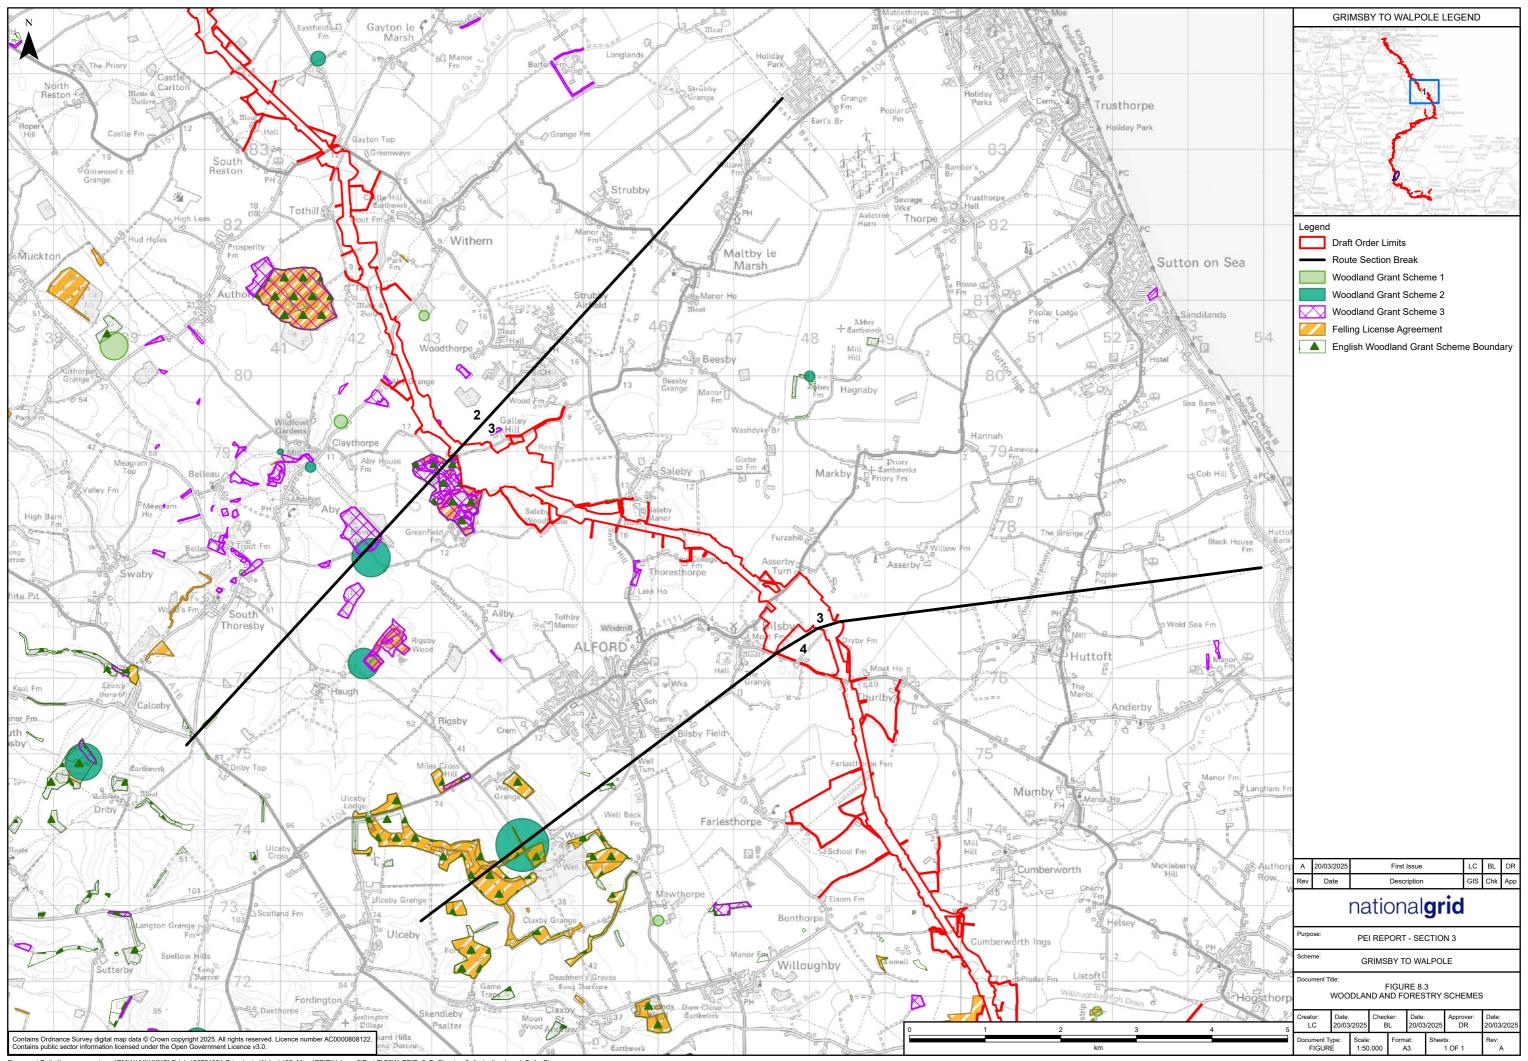

## Volume 2 Part B Section 3 Chapter 8 – Figure List

| Figure number | Figure title                                 |
|---------------|----------------------------------------------|
| Figure 8.1    | National Soil Map                            |
| Figure 8.2    | Provisional Agricultural Land Classification |
| Figure 8.3    | Woodland and Forestry Schemes                |
| Figure 8.4    | Agri-Environment Schemes                     |