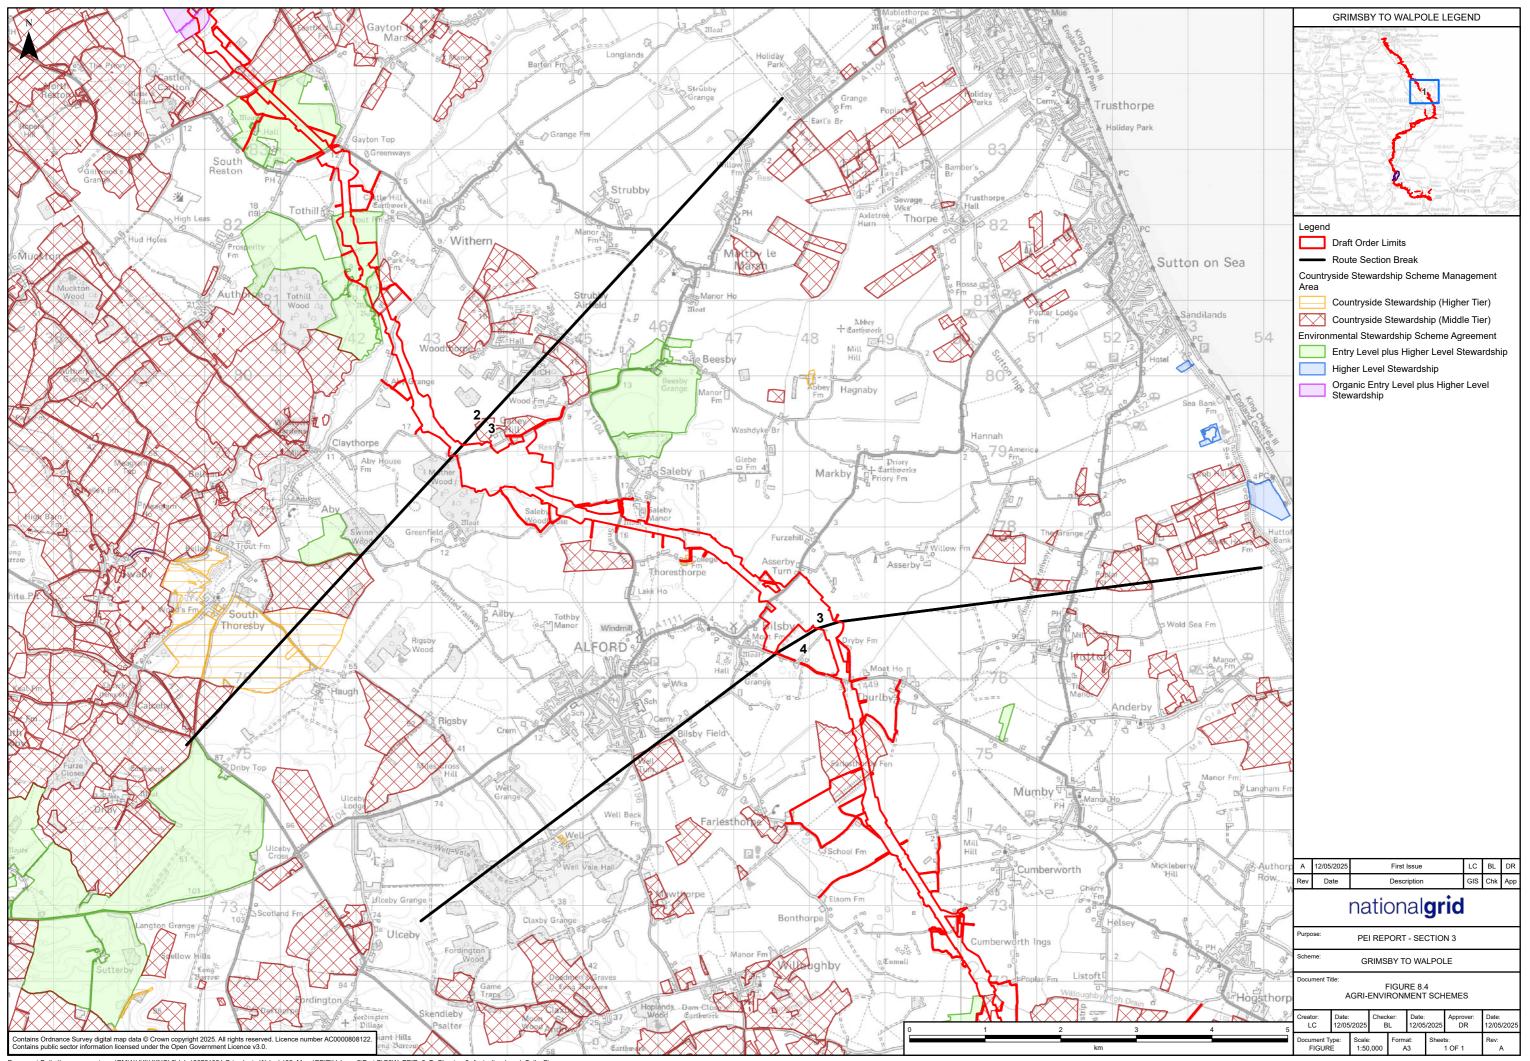

## Volume 2 Part B Section 3 Chapter 8 – Figure List

| Figure number | Figure title                                 |
|---------------|----------------------------------------------|
| Figure 8.1    | National Soil Map                            |
| Figure 8.2    | Provisional Agricultural Land Classification |
| Figure 8.3    | Woodland and Forestry Schemes                |
| Figure 8.4    | Agri-Environment Schemes                     |