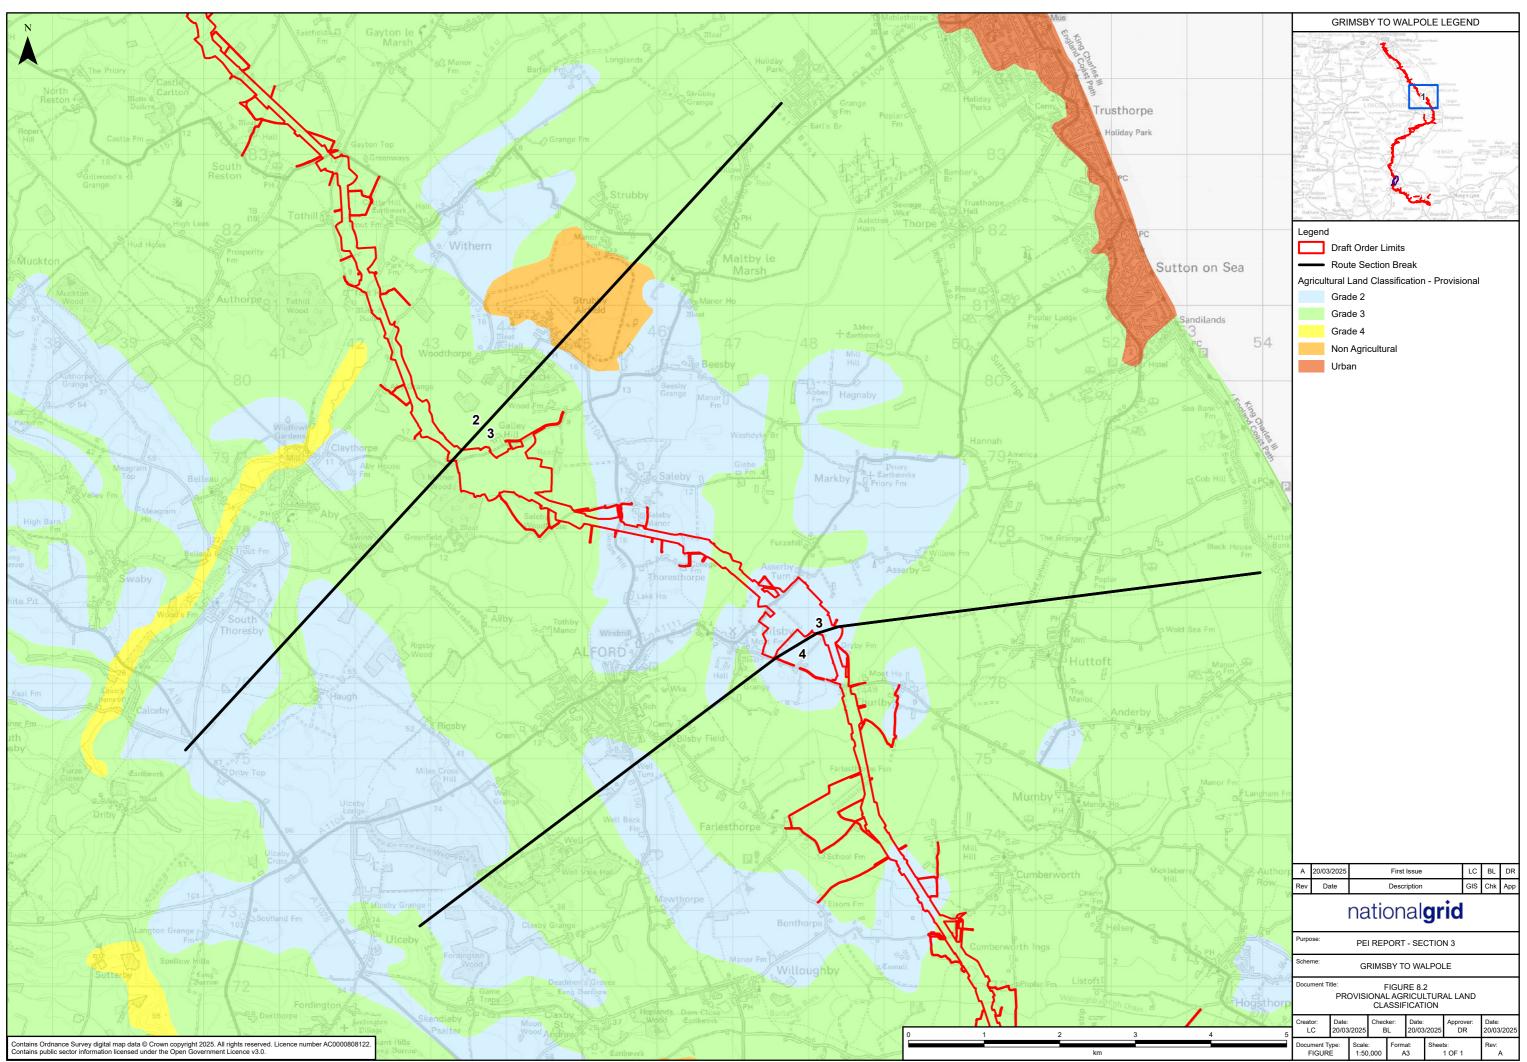

## Volume 2 Part B Section 3 Chapter 8 – Figure List

| Figure number | Figure title                                 |
|---------------|----------------------------------------------|
| Figure 8.1    | National Soil Map                            |
| Figure 8.2    | Provisional Agricultural Land Classification |
| Figure 8.3    | Woodland and Forestry Schemes                |
| Figure 8.4    | Agri-Environment Schemes                     |