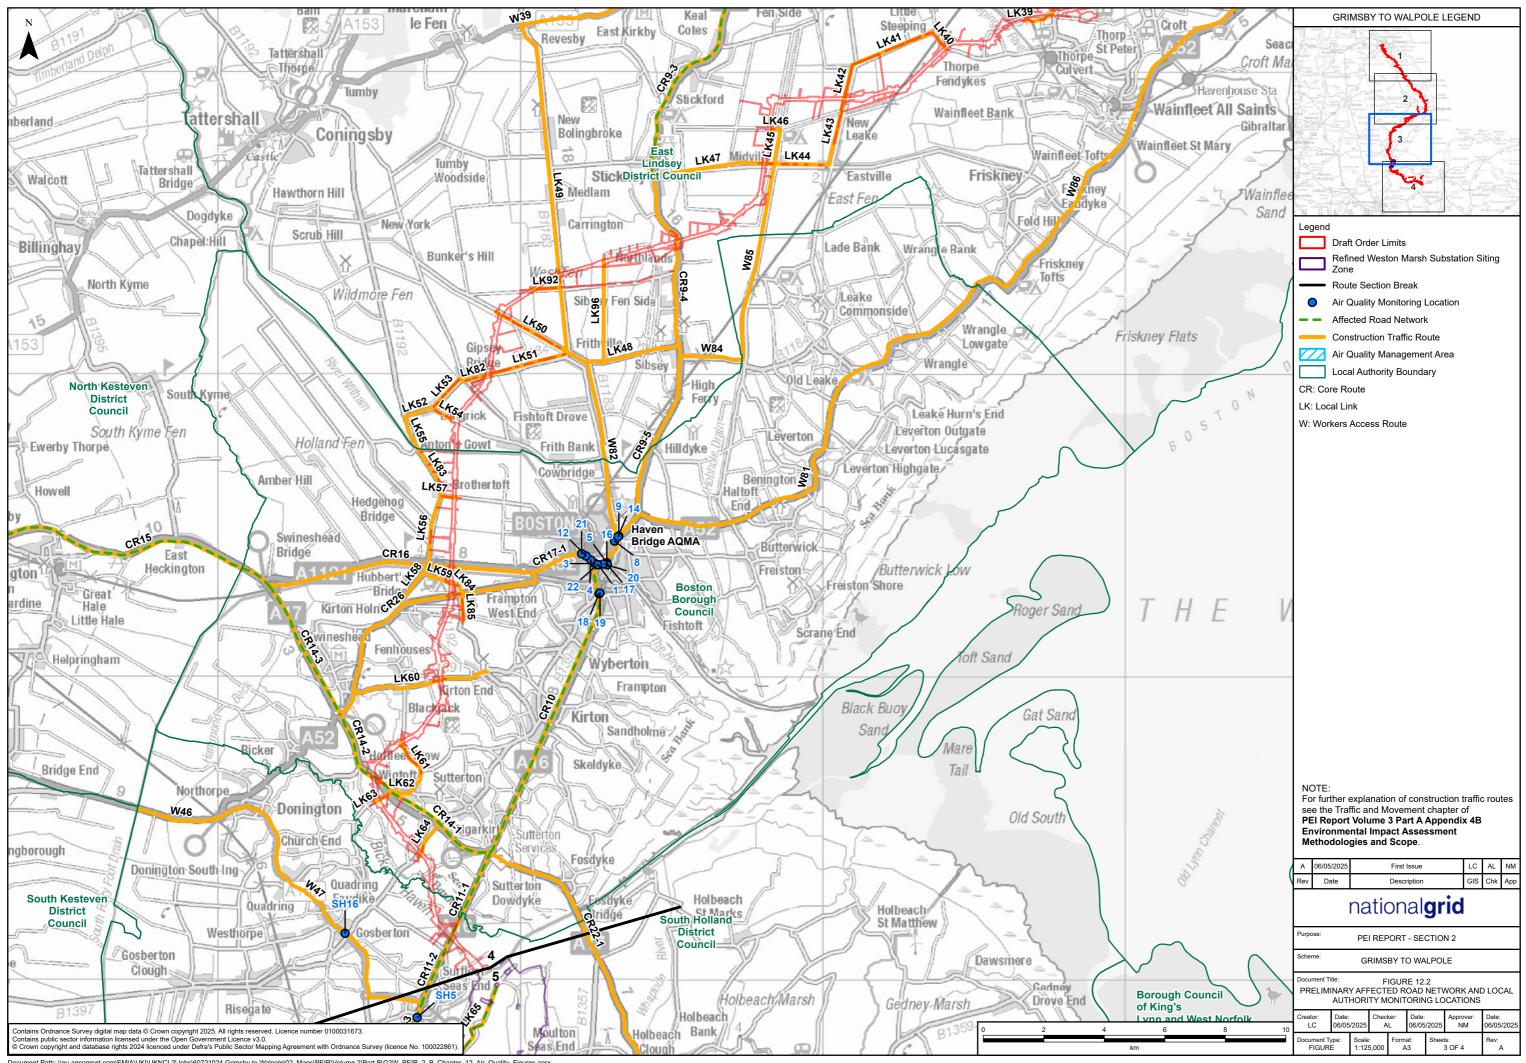

Document Path: \\eu.aecomnet.com\EMIA\UK/\UKNCL2Uobs\60721024 Grimsby to Walpole\02\_Maps\PEIR\Volume 2\Part B\G2W\_FEIR\_2\_B\_Chapter\_12\_Air\_Quality\_Figures.aprx

| Purpose:       PEI REPORT - SECTION 2         Scheme:       GRIMSBY TO WALPOLE         Document Title:       FIGURE 12.2         PRELIMINARY AFFECTED ROAD NETWORK AND LOCAL<br>AUTHORITY MONITORING LOCATIONS         Creator:       Date:         06/05/2025       AL         06/05/2025       NM         06/05/2025                                                                                                                                                                                                                                                                                                                                                                                                                                                                                                                                                                                                                                                                                                                                                                                                                                                                                                                                                                                                                                                              | 1.1.1.1 | GRI                                                                          | MSBY TO                                                                            | WALPC                                                                 | LE LEG                      | END |        |      |
|-------------------------------------------------------------------------------------------------------------------------------------------------------------------------------------------------------------------------------------------------------------------------------------------------------------------------------------------------------------------------------------------------------------------------------------------------------------------------------------------------------------------------------------------------------------------------------------------------------------------------------------------------------------------------------------------------------------------------------------------------------------------------------------------------------------------------------------------------------------------------------------------------------------------------------------------------------------------------------------------------------------------------------------------------------------------------------------------------------------------------------------------------------------------------------------------------------------------------------------------------------------------------------------------------------------------------------------------------------------------------------------|---------|------------------------------------------------------------------------------|------------------------------------------------------------------------------------|-----------------------------------------------------------------------|-----------------------------|-----|--------|------|
| For further explanation of construction traffic routes see the Traffic and Movement chapter of PEI Report Volume 3 Part A Appendix 4B Environmental Impact Assessment Methodologies and Scope.         A       06/05/2025       First Issue       LC       AL       NM         Rev       Date       Description       GIS       Chk       App         Purpose: PEI REPORT - SECTION 2         Scheme:       GRIMSBY TO WALPOLE         Document Title:       FIGURE 12.2         PRELIMINARY AFFECTED ROAD NETWORK AND LOCAL AUTHORITY MONITORING LOCATIONS         Creator:       Date:       Checker:       Date:       Approver:       Date:         06/05/2025       AL       Checker:       Date:       Approver:       Date:       06/05/2025                                                                                                                                                                                                                                                                                                                                                                                                                                                                                                                                                                                                                                 | 12 hrs  | Draf<br>Rou<br>Air C<br>Affee<br>Con<br>Loca<br>CR: Core Ro<br>LK: Local Lir | te Section<br>Quality Mo<br>cted Road<br>struction T<br>al Authority<br>pute<br>nk | mits<br>a Break<br>onitoring I<br>d Network<br>fraffic Rc<br>y Bounda | k<br>oute                   |     |        |      |
| Rev       Date       Description       GIS       Chk       App         Inationalgrid         Purpose:       PEI REPORT - SECTION 2         Scheme:       GRIMSBY TO WALPOLE         Document Title:       FIGURE 12.2         PRELIMINARY AFFECTED ROAD NETWORK AND LOCAL AUTHORITY MONITORING LOCATIONS         Creator:       Date:       Objectors         06/05/2025       AL       Objectors       Date:       Objectors         8       10                                                                                                                                                                                                                                                                                                                                                                                                                                                                                                                                                                                                                                                                                                                                                                                                                                                                                                                                    |         | For further e<br>see the Trai<br>PEI Report<br>Environme                     | ffic and M<br>Volume 3<br>ntal Impa                                                | ovement<br>3 Part A                                                   | chapter of <b>Appendi</b> z | of  | ; rout | es   |
| Purpose:       PEI REPORT - SECTION 2         Scheme:       GRIMSBY TO WALPOLE         Document Title:       FIGURE 12.2         PRELIMINARY AFFECTED ROAD NETWORK AND LOCAL<br>AUTHORITY MONITORING LOCATIONS         Creator:       Date:         LC       06/05/2025         AL       06/05/2025         NM       06/05/2025                                                                                                                                                                                                                                                                                                                                                                                                                                                                                                                                                                                                                                                                                                                                                                                                                                                                                                                                                                                                                                                     |         | A 06/05/2025                                                                 |                                                                                    | First Issue                                                           |                             | LC  | AL     | NM   |
| Purpose:       PEI REPORT - SECTION 2         Scheme:       GRIMSBY TO WALPOLE         Document Title:       FIGURE 12.2         PRELIMINARY AFFECTED ROAD NETWORK AND LOCAL         AUTHORITY MONITORING LOCATIONS         Creator:       Date:         LC       06/05/2025         AL       06/05/2025         NM       06/05/2025                                                                                                                                                                                                                                                                                                                                                                                                                                                                                                                                                                                                                                                                                                                                                                                                                                                                                                                                                                                                                                                |         |                                                                              |                                                                                    |                                                                       |                             |     | Chk    | App  |
| Purpose:         PEI REPORT - SECTION 2           Scheme:         GRIMSBY TO WALPOLE           Document Title:         FIGURE 12.2           PRELIMINARY AFFECTED ROAD NETWORK AND LOCAL<br>AUTHORITY MONITORING LOCATIONS           Creator:         Date:           LC         06/05/2025           AL         06/05/2025           NM         06/05/2025                                                                                                                                                                                                                                                                                                                                                                                                                                                                                                                                                                                                                                                                                                                                                                                                                                                                                                                                                                                                                         | a       | national <b>grid</b>                                                         |                                                                                    |                                                                       |                             |     |        |      |
| Bate:       Creator:       Date:       Checker::       Date:       Obj0/2025       AL       Date:       Obj0/05/2025       NM       Date:       Obj0/05/2025         8       10       10       10       Date:       Checker::       Date:       Obj0/05/2025       AL       Date:       Obj0/05/2025       Date:       Obj0/05/2025       Date:       Obj0/05/2025       Date:       Obj0/05/2025       Date:       Obj0/05/2025       Date:       Obj0/05/2025       Obj0/05/2025       Date:       Obj0/05/2025       Date:       Obj0/05/2025       Obj0/05/2025       Obj0/05/2025       Date:       Obj0/05/2025       Obj0/05/2025       Obj0/05/2025       Obj0/05/2025       Date:       Obj0/05/2025       Obj0/05/2025       Obj0/05/2025       Obj0/05/2025       Obj0/05/2025       Obj0/05/2025       Obj0/05/2025       Obj0/05/2025                                                                | 6       | Purpose:                                                                     | PEI REP                                                                            | ORT - SE                                                              | CTION 2                     |     |        |      |
| Document Title:         FIGURE 12.2           PRELIMINARY AFFECTED ROAD NETWORK AND LOCAL AUTHORITY MONITORING LOCATIONS           Creator:         Date:           LC         06/05/2025           AL         06/05/2025           NM         06/05/2025                                                                                                                                                                                                                                                                                                                                                                                                                                                                                                                                                                                                                                                                                                                                                                                                                                                                                                                                                                                                                                                                                                                           |         | Schome:                                                                      |                                                                                    |                                                                       |                             |     |        |      |
| Creator:         Date:         Checker::         Date:         Obj0/05/2025         Approver:         Date:         Obj0/05/2025         Date:         Date:         Obj0/05/2025         Date: |         |                                                                              | FI                                                                                 | GURE 12.                                                              | 2                           |     |        |      |
| 8 10 LC 06/05/2025 AL 06/05/2025 NM 06/05/2025                                                                                                                                                                                                                                                                                                                                                                                                                                                                                                                                                                                                                                                                                                                                                                                                                                                                                                                                                                                                                                                                                                                                                                                                                                                                                                                                      |         |                                                                              | Y AFFECTE                                                                          | ED ROAD                                                               | NETWOR                      |     | ) LOC  | AL   |
|                                                                                                                                                                                                                                                                                                                                                                                                                                                                                                                                                                                                                                                                                                                                                                                                                                                                                                                                                                                                                                                                                                                                                                                                                                                                                                                                                                                     | 0       |                                                                              |                                                                                    |                                                                       |                             |     |        | 2025 |
| FIGURE 1:125,000 A3 1 OF 4 A                                                                                                                                                                                                                                                                                                                                                                                                                                                                                                                                                                                                                                                                                                                                                                                                                                                                                                                                                                                                                                                                                                                                                                                                                                                                                                                                                        | 8 10    | Document Type:                                                               | Scale:                                                                             | Format:                                                               | Sheets:                     |     | Rev:   |      |