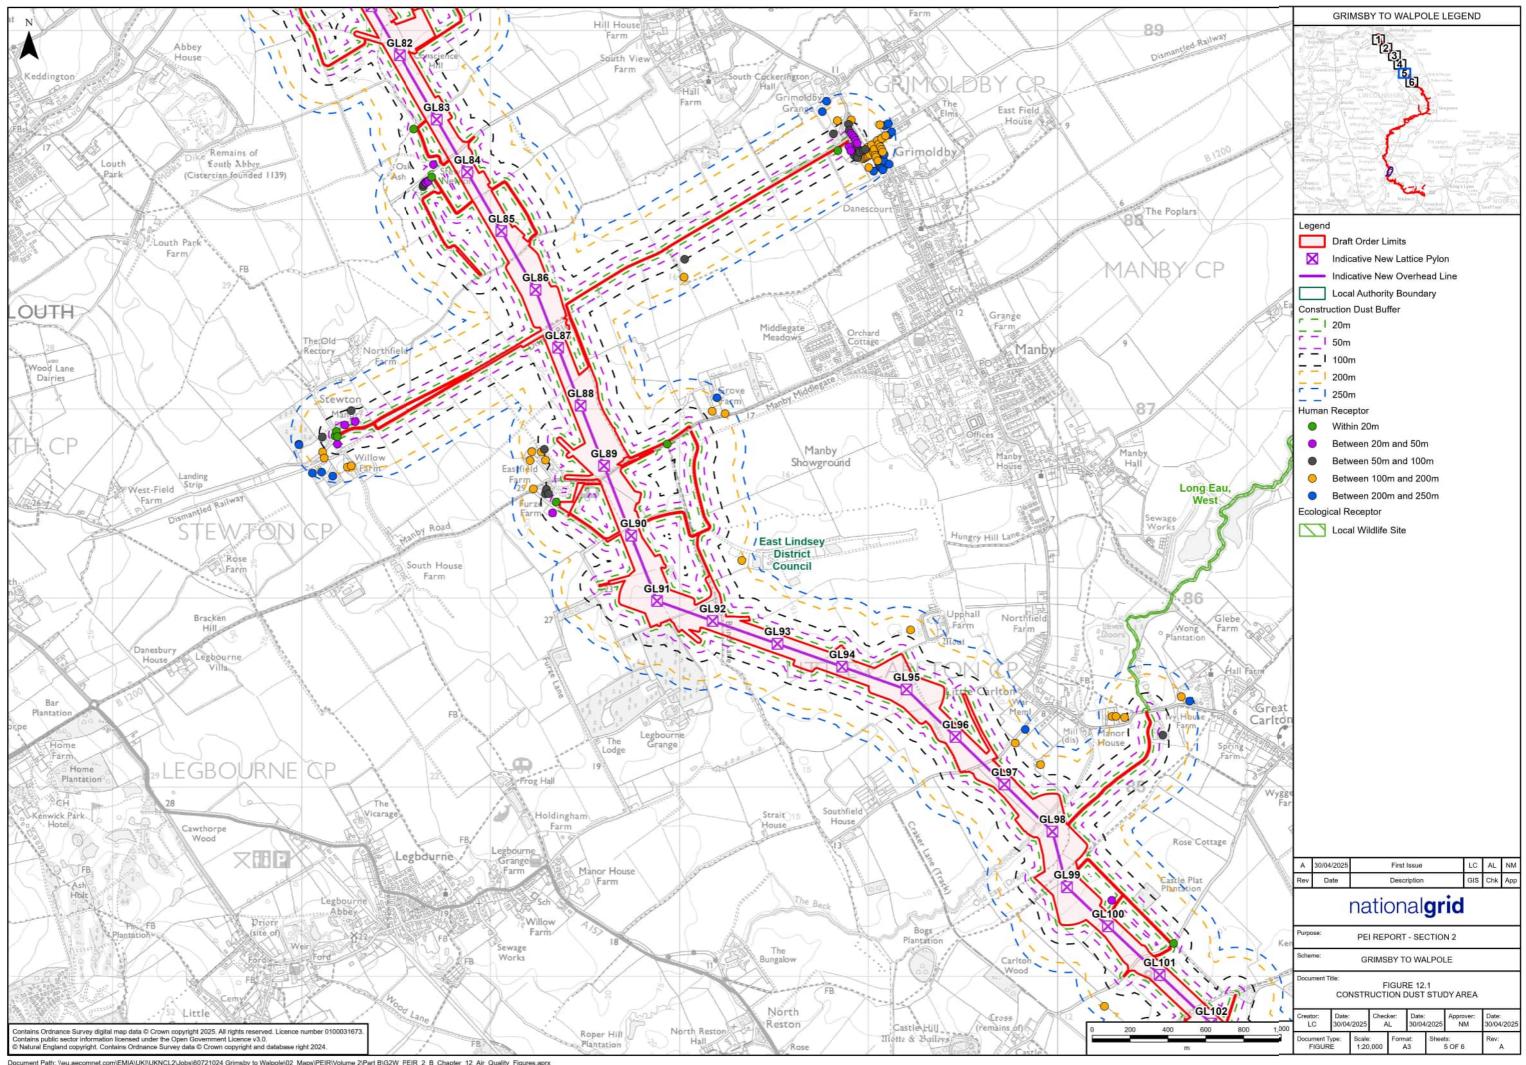

|                       | GRIMSBY TO WALPOLE LEGEND                                                                                                                                                                                                                                                                                                                                                                                                                                                                                                                                                                                                                                                                                                                                                                                                                                                                                                                                                                                                                                                                                                                                                                                                                                                                                                                                                                                                                                                                                                                                                                                                                                                                                                                                                                                                                                                                                                                                                                                                                     |  |  |  |  |  |  |  |  |
|-----------------------|-----------------------------------------------------------------------------------------------------------------------------------------------------------------------------------------------------------------------------------------------------------------------------------------------------------------------------------------------------------------------------------------------------------------------------------------------------------------------------------------------------------------------------------------------------------------------------------------------------------------------------------------------------------------------------------------------------------------------------------------------------------------------------------------------------------------------------------------------------------------------------------------------------------------------------------------------------------------------------------------------------------------------------------------------------------------------------------------------------------------------------------------------------------------------------------------------------------------------------------------------------------------------------------------------------------------------------------------------------------------------------------------------------------------------------------------------------------------------------------------------------------------------------------------------------------------------------------------------------------------------------------------------------------------------------------------------------------------------------------------------------------------------------------------------------------------------------------------------------------------------------------------------------------------------------------------------------------------------------------------------------------------------------------------------|--|--|--|--|--|--|--|--|
| stow Bridge           | GRIMSBY TO WALPOLE LEGEND         Image: Colspan="2">Image: Colspan="2" Colspan="2">Image: Colspan="2" Colspan= |  |  |  |  |  |  |  |  |
| Fire Beacon           | <ul> <li>Between 20m and 50m</li> <li>Between 50m and 100m</li> <li>Between 100m and 200m</li> </ul>                                                                                                                                                                                                                                                                                                                                                                                                                                                                                                                                                                                                                                                                                                                                                                                                                                                                                                                                                                                                                                                                                                                                                                                                                                                                                                                                                                                                                                                                                                                                                                                                                                                                                                                                                                                                                                                                                                                                          |  |  |  |  |  |  |  |  |
| ter Treatment 3 5 2 2 | Between 200m and 250m                                                                                                                                                                                                                                                                                                                                                                                                                                                                                                                                                                                                                                                                                                                                                                                                                                                                                                                                                                                                                                                                                                                                                                                                                                                                                                                                                                                                                                                                                                                                                                                                                                                                                                                                                                                                                                                                                                                                                                                                                         |  |  |  |  |  |  |  |  |
| C Reservoir           |                                                                                                                                                                                                                                                                                                                                                                                                                                                                                                                                                                                                                                                                                                                                                                                                                                                                                                                                                                                                                                                                                                                                                                                                                                                                                                                                                                                                                                                                                                                                                                                                                                                                                                                                                                                                                                                                                                                                                                                                                                               |  |  |  |  |  |  |  |  |
| THOLOME               |                                                                                                                                                                                                                                                                                                                                                                                                                                                                                                                                                                                                                                                                                                                                                                                                                                                                                                                                                                                                                                                                                                                                                                                                                                                                                                                                                                                                                                                                                                                                                                                                                                                                                                                                                                                                                                                                                                                                                                                                                                               |  |  |  |  |  |  |  |  |
| 4                     |                                                                                                                                                                                                                                                                                                                                                                                                                                                                                                                                                                                                                                                                                                                                                                                                                                                                                                                                                                                                                                                                                                                                                                                                                                                                                                                                                                                                                                                                                                                                                                                                                                                                                                                                                                                                                                                                                                                                                                                                                                               |  |  |  |  |  |  |  |  |
| 6                     | A 30/04/2025 First Issue LC AL NM                                                                                                                                                                                                                                                                                                                                                                                                                                                                                                                                                                                                                                                                                                                                                                                                                                                                                                                                                                                                                                                                                                                                                                                                                                                                                                                                                                                                                                                                                                                                                                                                                                                                                                                                                                                                                                                                                                                                                                                                             |  |  |  |  |  |  |  |  |
| Hill-Top              | Rev Date Description GIS Chk App                                                                                                                                                                                                                                                                                                                                                                                                                                                                                                                                                                                                                                                                                                                                                                                                                                                                                                                                                                                                                                                                                                                                                                                                                                                                                                                                                                                                                                                                                                                                                                                                                                                                                                                                                                                                                                                                                                                                                                                                              |  |  |  |  |  |  |  |  |
| Farm                  | national <b>grid</b>                                                                                                                                                                                                                                                                                                                                                                                                                                                                                                                                                                                                                                                                                                                                                                                                                                                                                                                                                                                                                                                                                                                                                                                                                                                                                                                                                                                                                                                                                                                                                                                                                                                                                                                                                                                                                                                                                                                                                                                                                          |  |  |  |  |  |  |  |  |
| - Liteast             | Purpose: PEI REPORT - SECTION 2                                                                                                                                                                                                                                                                                                                                                                                                                                                                                                                                                                                                                                                                                                                                                                                                                                                                                                                                                                                                                                                                                                                                                                                                                                                                                                                                                                                                                                                                                                                                                                                                                                                                                                                                                                                                                                                                                                                                                                                                               |  |  |  |  |  |  |  |  |
| Verman CQ             | Scheme: GRIMSBY TO WALPOLE                                                                                                                                                                                                                                                                                                                                                                                                                                                                                                                                                                                                                                                                                                                                                                                                                                                                                                                                                                                                                                                                                                                                                                                                                                                                                                                                                                                                                                                                                                                                                                                                                                                                                                                                                                                                                                                                                                                                                                                                                    |  |  |  |  |  |  |  |  |
|                       | Document Title:<br>FIGURE 12.1<br>CONSTRUCTION DUST STUDY AREA                                                                                                                                                                                                                                                                                                                                                                                                                                                                                                                                                                                                                                                                                                                                                                                                                                                                                                                                                                                                                                                                                                                                                                                                                                                                                                                                                                                                                                                                                                                                                                                                                                                                                                                                                                                                                                                                                                                                                                                |  |  |  |  |  |  |  |  |
| Poul                  | Creator:         Date:         Checker:         Date:         Approver:         Date:           LC         30/04/2025         AL         30/04/2025         NM         30/04/2025                                                                                                                                                                                                                                                                                                                                                                                                                                                                                                                                                                                                                                                                                                                                                                                                                                                                                                                                                                                                                                                                                                                                                                                                                                                                                                                                                                                                                                                                                                                                                                                                                                                                                                                                                                                                                                                             |  |  |  |  |  |  |  |  |
| m                     | LC         30/04/2025         AL         30/04/2025         NM         30/04/2025           Document Type:         Scale:         Format:         Sheets:         Rev:           FIGURE         1:20,000         A3         3 OF 6         A                                                                                                                                                                                                                                                                                                                                                                                                                                                                                                                                                                                                                                                                                                                                                                                                                                                                                                                                                                                                                                                                                                                                                                                                                                                                                                                                                                                                                                                                                                                                                                                                                                                                                                                                                                                                  |  |  |  |  |  |  |  |  |
|                       |                                                                                                                                                                                                                                                                                                                                                                                                                                                                                                                                                                                                                                                                                                                                                                                                                                                                                                                                                                                                                                                                                                                                                                                                                                                                                                                                                                                                                                                                                                                                                                                                                                                                                                                                                                                                                                                                                                                                                                                                                                               |  |  |  |  |  |  |  |  |