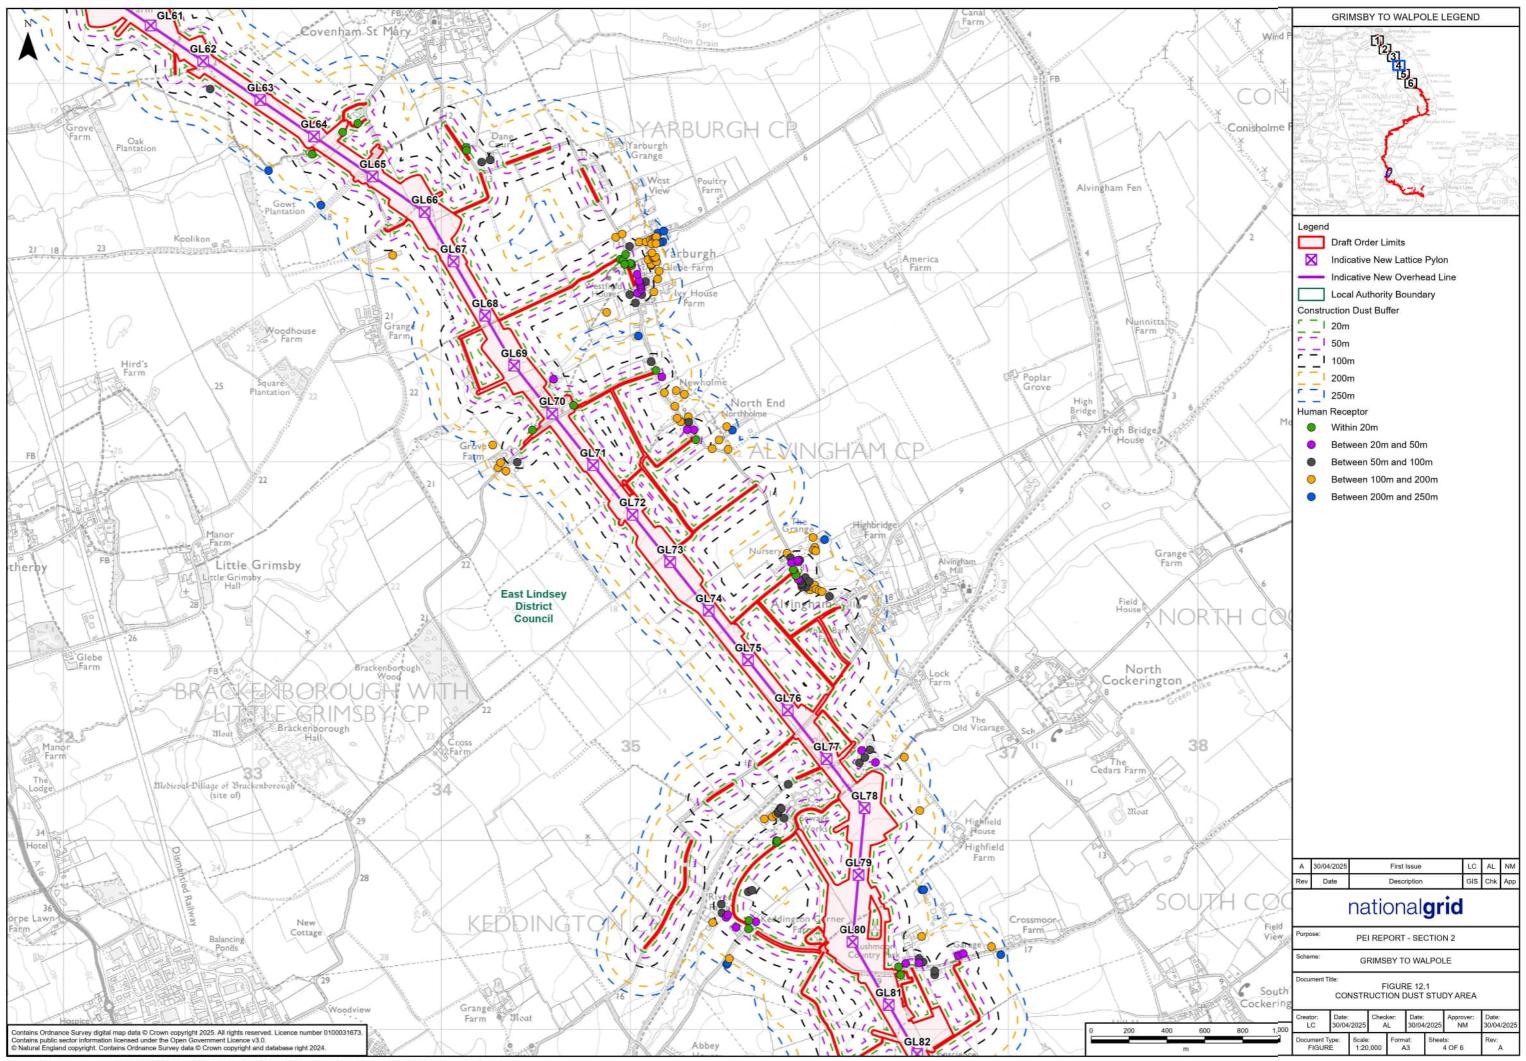

## Volume 2 Part B Section 2 Chapter 12 – Figure List

| Figure number | Figure title                                                               |
|---------------|----------------------------------------------------------------------------|
| Figure 12.1   | Construction Dust Study Area                                               |
| Figure 12.2   | Preliminary Affected Road Network and Local Authority Monitoring Locations |

|                       | GRIMSBY TO WALPOLE LEGEND                                                                                                                                                                                                                                                                                                                                                                                                                                                                                                                                                                                                                                                                                                                                                                                                                                                                                                                                                                                                                                                                                                                                                                                                                                                                                                                                                                                                                                                                                                                                                                                                                                                                                                                                                                                                                                                                                                                                                                                                                     |  |  |  |  |  |  |  |  |
|-----------------------|-----------------------------------------------------------------------------------------------------------------------------------------------------------------------------------------------------------------------------------------------------------------------------------------------------------------------------------------------------------------------------------------------------------------------------------------------------------------------------------------------------------------------------------------------------------------------------------------------------------------------------------------------------------------------------------------------------------------------------------------------------------------------------------------------------------------------------------------------------------------------------------------------------------------------------------------------------------------------------------------------------------------------------------------------------------------------------------------------------------------------------------------------------------------------------------------------------------------------------------------------------------------------------------------------------------------------------------------------------------------------------------------------------------------------------------------------------------------------------------------------------------------------------------------------------------------------------------------------------------------------------------------------------------------------------------------------------------------------------------------------------------------------------------------------------------------------------------------------------------------------------------------------------------------------------------------------------------------------------------------------------------------------------------------------|--|--|--|--|--|--|--|--|
| stow Bridge           | GRIMSBY TO WALPOLE LEGEND         Image: Colspan="2">Image: Colspan="2" Colspan="2">Image: Colspan="2" Colspan= |  |  |  |  |  |  |  |  |
| Fire Beacon           | <ul> <li>Between 20m and 50m</li> <li>Between 50m and 100m</li> <li>Between 100m and 200m</li> </ul>                                                                                                                                                                                                                                                                                                                                                                                                                                                                                                                                                                                                                                                                                                                                                                                                                                                                                                                                                                                                                                                                                                                                                                                                                                                                                                                                                                                                                                                                                                                                                                                                                                                                                                                                                                                                                                                                                                                                          |  |  |  |  |  |  |  |  |
| ter Treatment 3 5 2 2 | Between 200m and 250m                                                                                                                                                                                                                                                                                                                                                                                                                                                                                                                                                                                                                                                                                                                                                                                                                                                                                                                                                                                                                                                                                                                                                                                                                                                                                                                                                                                                                                                                                                                                                                                                                                                                                                                                                                                                                                                                                                                                                                                                                         |  |  |  |  |  |  |  |  |
| C Reservoir           |                                                                                                                                                                                                                                                                                                                                                                                                                                                                                                                                                                                                                                                                                                                                                                                                                                                                                                                                                                                                                                                                                                                                                                                                                                                                                                                                                                                                                                                                                                                                                                                                                                                                                                                                                                                                                                                                                                                                                                                                                                               |  |  |  |  |  |  |  |  |
| THOLOME               |                                                                                                                                                                                                                                                                                                                                                                                                                                                                                                                                                                                                                                                                                                                                                                                                                                                                                                                                                                                                                                                                                                                                                                                                                                                                                                                                                                                                                                                                                                                                                                                                                                                                                                                                                                                                                                                                                                                                                                                                                                               |  |  |  |  |  |  |  |  |
| 4                     |                                                                                                                                                                                                                                                                                                                                                                                                                                                                                                                                                                                                                                                                                                                                                                                                                                                                                                                                                                                                                                                                                                                                                                                                                                                                                                                                                                                                                                                                                                                                                                                                                                                                                                                                                                                                                                                                                                                                                                                                                                               |  |  |  |  |  |  |  |  |
| 6                     | A 30/04/2025 First Issue LC AL NM                                                                                                                                                                                                                                                                                                                                                                                                                                                                                                                                                                                                                                                                                                                                                                                                                                                                                                                                                                                                                                                                                                                                                                                                                                                                                                                                                                                                                                                                                                                                                                                                                                                                                                                                                                                                                                                                                                                                                                                                             |  |  |  |  |  |  |  |  |
| Hill-Top              | Rev Date Description GIS Chk App                                                                                                                                                                                                                                                                                                                                                                                                                                                                                                                                                                                                                                                                                                                                                                                                                                                                                                                                                                                                                                                                                                                                                                                                                                                                                                                                                                                                                                                                                                                                                                                                                                                                                                                                                                                                                                                                                                                                                                                                              |  |  |  |  |  |  |  |  |
| Farm                  | national <b>grid</b>                                                                                                                                                                                                                                                                                                                                                                                                                                                                                                                                                                                                                                                                                                                                                                                                                                                                                                                                                                                                                                                                                                                                                                                                                                                                                                                                                                                                                                                                                                                                                                                                                                                                                                                                                                                                                                                                                                                                                                                                                          |  |  |  |  |  |  |  |  |
| - Liteast             | Purpose: PEI REPORT - SECTION 2                                                                                                                                                                                                                                                                                                                                                                                                                                                                                                                                                                                                                                                                                                                                                                                                                                                                                                                                                                                                                                                                                                                                                                                                                                                                                                                                                                                                                                                                                                                                                                                                                                                                                                                                                                                                                                                                                                                                                                                                               |  |  |  |  |  |  |  |  |
| Verman CQ             | Scheme: GRIMSBY TO WALPOLE                                                                                                                                                                                                                                                                                                                                                                                                                                                                                                                                                                                                                                                                                                                                                                                                                                                                                                                                                                                                                                                                                                                                                                                                                                                                                                                                                                                                                                                                                                                                                                                                                                                                                                                                                                                                                                                                                                                                                                                                                    |  |  |  |  |  |  |  |  |
|                       | Document Title:<br>FIGURE 12.1<br>CONSTRUCTION DUST STUDY AREA                                                                                                                                                                                                                                                                                                                                                                                                                                                                                                                                                                                                                                                                                                                                                                                                                                                                                                                                                                                                                                                                                                                                                                                                                                                                                                                                                                                                                                                                                                                                                                                                                                                                                                                                                                                                                                                                                                                                                                                |  |  |  |  |  |  |  |  |
| Poul                  | Creator:         Date:         Checker:         Date:         Approver:         Date:           LC         30/04/2025         AL         30/04/2025         NM         30/04/2025                                                                                                                                                                                                                                                                                                                                                                                                                                                                                                                                                                                                                                                                                                                                                                                                                                                                                                                                                                                                                                                                                                                                                                                                                                                                                                                                                                                                                                                                                                                                                                                                                                                                                                                                                                                                                                                             |  |  |  |  |  |  |  |  |
| m                     | LC         30/04/2025         AL         30/04/2025         NM         30/04/2025           Document Type:         Scale:         Format:         Sheets:         Rev:           FIGURE         1:20,000         A3         3 OF 6         A                                                                                                                                                                                                                                                                                                                                                                                                                                                                                                                                                                                                                                                                                                                                                                                                                                                                                                                                                                                                                                                                                                                                                                                                                                                                                                                                                                                                                                                                                                                                                                                                                                                                                                                                                                                                  |  |  |  |  |  |  |  |  |
|                       |                                                                                                                                                                                                                                                                                                                                                                                                                                                                                                                                                                                                                                                                                                                                                                                                                                                                                                                                                                                                                                                                                                                                                                                                                                                                                                                                                                                                                                                                                                                                                                                                                                                                                                                                                                                                                                                                                                                                                                                                                                               |  |  |  |  |  |  |  |  |