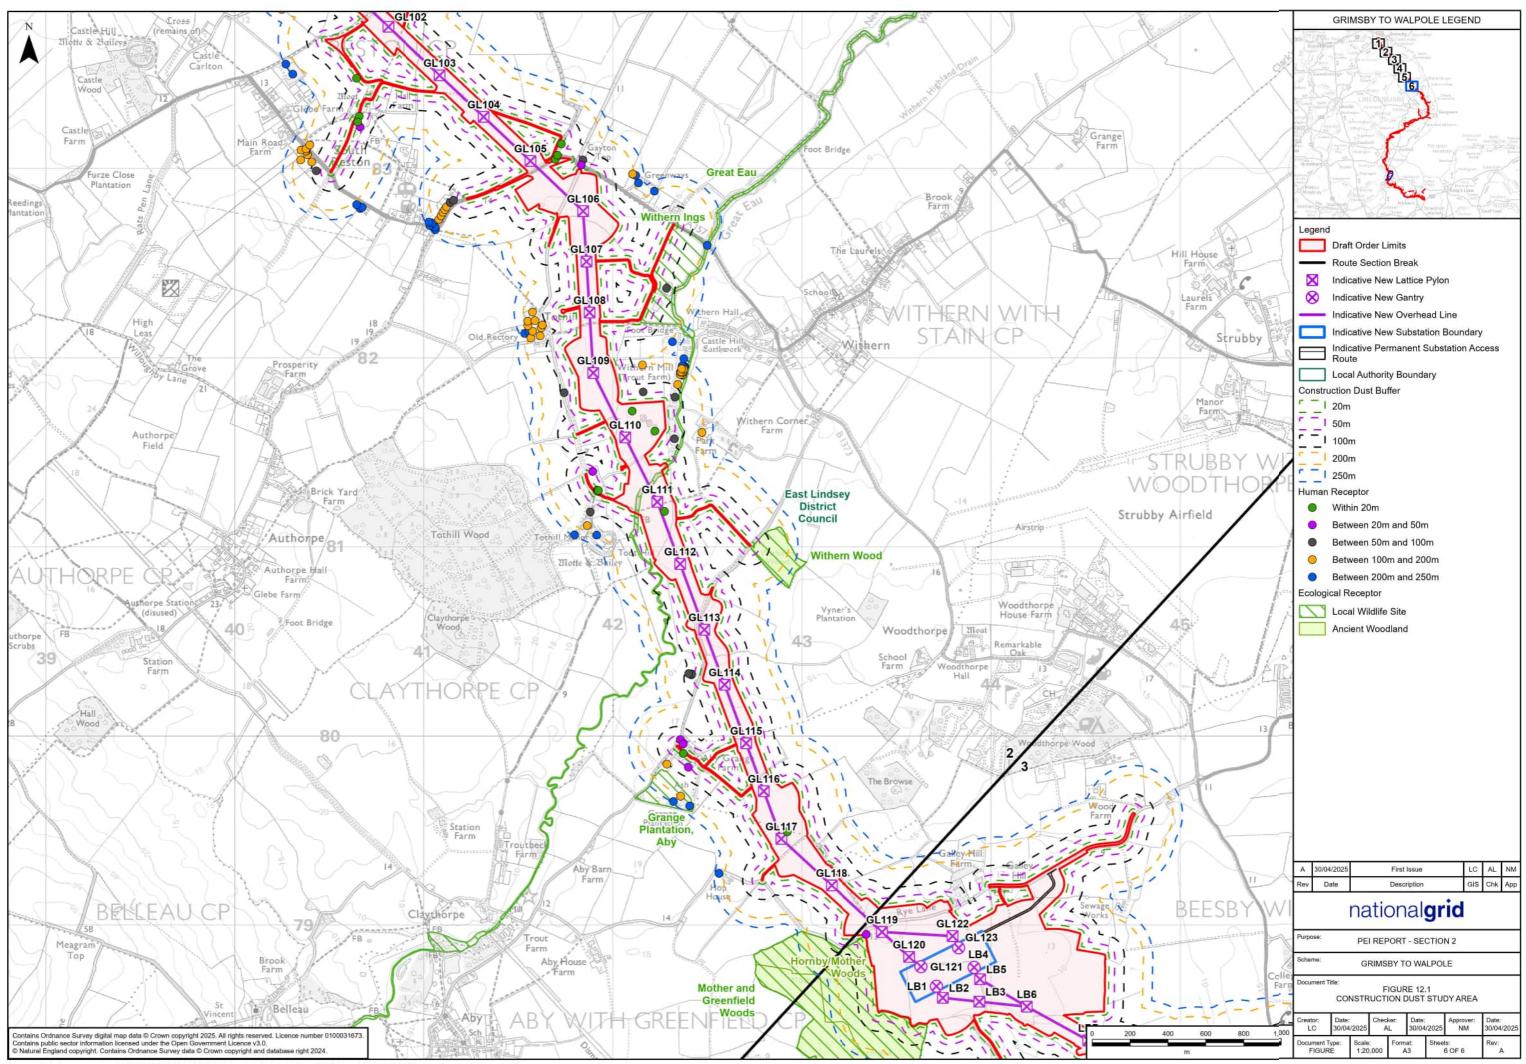

|                       | GRIMSBY TO WALPOLE LEGEND                                                                                                                                                                                                                                                                                                                                                                                                                                                                                                                                                                                                                                                                                                                                                                                                                                                                                                                                                                                                                                                                                                                                                                                                                                                                                                                                                                                                                                                                                                                                                                                                                                                                                                                                                                                                                                                                                                                                                                                                                     |  |  |  |  |  |  |  |  |
|-----------------------|-----------------------------------------------------------------------------------------------------------------------------------------------------------------------------------------------------------------------------------------------------------------------------------------------------------------------------------------------------------------------------------------------------------------------------------------------------------------------------------------------------------------------------------------------------------------------------------------------------------------------------------------------------------------------------------------------------------------------------------------------------------------------------------------------------------------------------------------------------------------------------------------------------------------------------------------------------------------------------------------------------------------------------------------------------------------------------------------------------------------------------------------------------------------------------------------------------------------------------------------------------------------------------------------------------------------------------------------------------------------------------------------------------------------------------------------------------------------------------------------------------------------------------------------------------------------------------------------------------------------------------------------------------------------------------------------------------------------------------------------------------------------------------------------------------------------------------------------------------------------------------------------------------------------------------------------------------------------------------------------------------------------------------------------------|--|--|--|--|--|--|--|--|
| stow Bridge           | GRIMSBY TO WALPOLE LEGEND         Image: Colspan="2">Image: Colspan="2" Colspan="2">Image: Colspan="2" Colspan= |  |  |  |  |  |  |  |  |
| Fire Beacon           | <ul> <li>Between 20m and 50m</li> <li>Between 50m and 100m</li> <li>Between 100m and 200m</li> </ul>                                                                                                                                                                                                                                                                                                                                                                                                                                                                                                                                                                                                                                                                                                                                                                                                                                                                                                                                                                                                                                                                                                                                                                                                                                                                                                                                                                                                                                                                                                                                                                                                                                                                                                                                                                                                                                                                                                                                          |  |  |  |  |  |  |  |  |
| ter Treatment 3 5 2 2 | Between 200m and 250m                                                                                                                                                                                                                                                                                                                                                                                                                                                                                                                                                                                                                                                                                                                                                                                                                                                                                                                                                                                                                                                                                                                                                                                                                                                                                                                                                                                                                                                                                                                                                                                                                                                                                                                                                                                                                                                                                                                                                                                                                         |  |  |  |  |  |  |  |  |
| C Reservoir           |                                                                                                                                                                                                                                                                                                                                                                                                                                                                                                                                                                                                                                                                                                                                                                                                                                                                                                                                                                                                                                                                                                                                                                                                                                                                                                                                                                                                                                                                                                                                                                                                                                                                                                                                                                                                                                                                                                                                                                                                                                               |  |  |  |  |  |  |  |  |
| THOLOME               |                                                                                                                                                                                                                                                                                                                                                                                                                                                                                                                                                                                                                                                                                                                                                                                                                                                                                                                                                                                                                                                                                                                                                                                                                                                                                                                                                                                                                                                                                                                                                                                                                                                                                                                                                                                                                                                                                                                                                                                                                                               |  |  |  |  |  |  |  |  |
| 4                     |                                                                                                                                                                                                                                                                                                                                                                                                                                                                                                                                                                                                                                                                                                                                                                                                                                                                                                                                                                                                                                                                                                                                                                                                                                                                                                                                                                                                                                                                                                                                                                                                                                                                                                                                                                                                                                                                                                                                                                                                                                               |  |  |  |  |  |  |  |  |
| 6                     | A 30/04/2025 First Issue LC AL NM                                                                                                                                                                                                                                                                                                                                                                                                                                                                                                                                                                                                                                                                                                                                                                                                                                                                                                                                                                                                                                                                                                                                                                                                                                                                                                                                                                                                                                                                                                                                                                                                                                                                                                                                                                                                                                                                                                                                                                                                             |  |  |  |  |  |  |  |  |
| Hill-Top              | Rev Date Description GIS Chk App                                                                                                                                                                                                                                                                                                                                                                                                                                                                                                                                                                                                                                                                                                                                                                                                                                                                                                                                                                                                                                                                                                                                                                                                                                                                                                                                                                                                                                                                                                                                                                                                                                                                                                                                                                                                                                                                                                                                                                                                              |  |  |  |  |  |  |  |  |
| Farm                  | national <b>grid</b>                                                                                                                                                                                                                                                                                                                                                                                                                                                                                                                                                                                                                                                                                                                                                                                                                                                                                                                                                                                                                                                                                                                                                                                                                                                                                                                                                                                                                                                                                                                                                                                                                                                                                                                                                                                                                                                                                                                                                                                                                          |  |  |  |  |  |  |  |  |
| - Liteast             | Purpose: PEI REPORT - SECTION 2                                                                                                                                                                                                                                                                                                                                                                                                                                                                                                                                                                                                                                                                                                                                                                                                                                                                                                                                                                                                                                                                                                                                                                                                                                                                                                                                                                                                                                                                                                                                                                                                                                                                                                                                                                                                                                                                                                                                                                                                               |  |  |  |  |  |  |  |  |
| Verman CQ             | Scheme: GRIMSBY TO WALPOLE                                                                                                                                                                                                                                                                                                                                                                                                                                                                                                                                                                                                                                                                                                                                                                                                                                                                                                                                                                                                                                                                                                                                                                                                                                                                                                                                                                                                                                                                                                                                                                                                                                                                                                                                                                                                                                                                                                                                                                                                                    |  |  |  |  |  |  |  |  |
|                       | Document Title:<br>FIGURE 12.1<br>CONSTRUCTION DUST STUDY AREA                                                                                                                                                                                                                                                                                                                                                                                                                                                                                                                                                                                                                                                                                                                                                                                                                                                                                                                                                                                                                                                                                                                                                                                                                                                                                                                                                                                                                                                                                                                                                                                                                                                                                                                                                                                                                                                                                                                                                                                |  |  |  |  |  |  |  |  |
| Poul                  | Creator:         Date:         Checker:         Date:         Approver:         Date:           LC         30/04/2025         AL         30/04/2025         NM         30/04/2025                                                                                                                                                                                                                                                                                                                                                                                                                                                                                                                                                                                                                                                                                                                                                                                                                                                                                                                                                                                                                                                                                                                                                                                                                                                                                                                                                                                                                                                                                                                                                                                                                                                                                                                                                                                                                                                             |  |  |  |  |  |  |  |  |
| m                     | LC         30/04/2025         AL         30/04/2025         NM         30/04/2025           Document Type:         Scale:         Format:         Sheets:         Rev:           FIGURE         1:20,000         A3         3 OF 6         A                                                                                                                                                                                                                                                                                                                                                                                                                                                                                                                                                                                                                                                                                                                                                                                                                                                                                                                                                                                                                                                                                                                                                                                                                                                                                                                                                                                                                                                                                                                                                                                                                                                                                                                                                                                                  |  |  |  |  |  |  |  |  |
|                       |                                                                                                                                                                                                                                                                                                                                                                                                                                                                                                                                                                                                                                                                                                                                                                                                                                                                                                                                                                                                                                                                                                                                                                                                                                                                                                                                                                                                                                                                                                                                                                                                                                                                                                                                                                                                                                                                                                                                                                                                                                               |  |  |  |  |  |  |  |  |