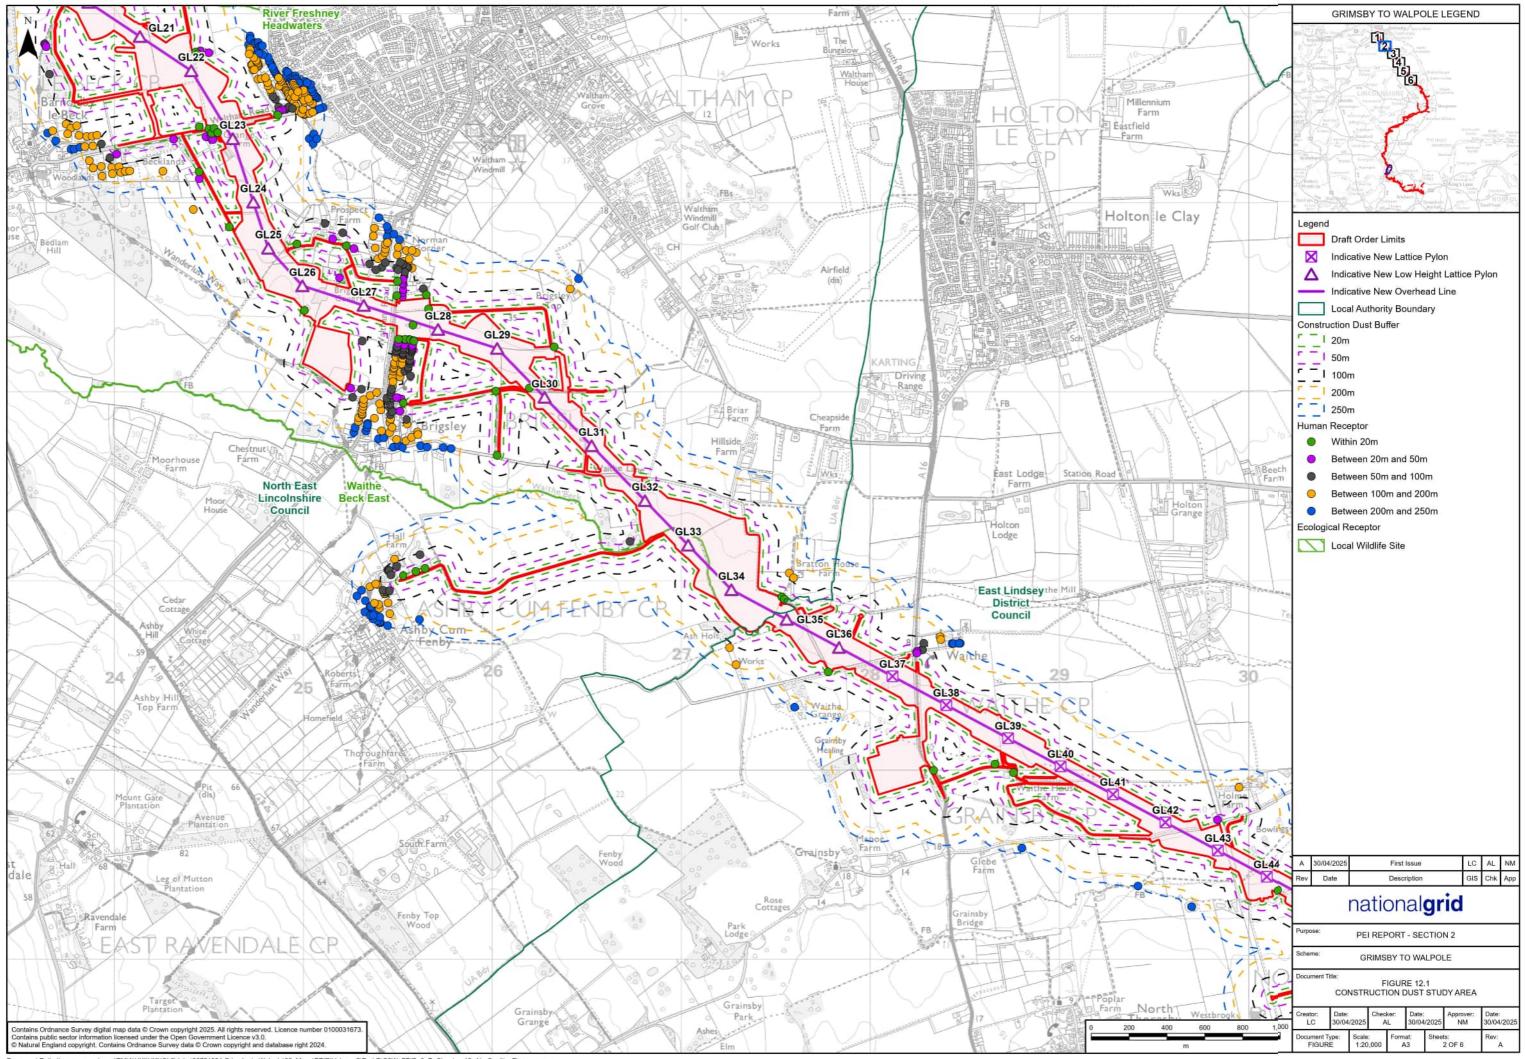

## Volume 2 Part B Section 2 Chapter 12 – Figure List

| Figure number | Figure title                                                               |
|---------------|----------------------------------------------------------------------------|
| Figure 12.1   | Construction Dust Study Area                                               |
| Figure 12.2   | Preliminary Affected Road Network and Local Authority Monitoring Locations |

|                       | GRIMSBY TO WALPOLE LEGEND                                                                                                                                                                                                                                                                                                                                                                                                                                                                                                                                                                                                                                                                                                                                                                                                                                                                                                                                                                                                                                                                                                                                                                                                                                                                                                                                                                                                                                                                                                                                                                                                                                                                                                                                                                                                                                                                                                                                                                                                                     |  |  |  |  |  |  |  |  |
|-----------------------|-----------------------------------------------------------------------------------------------------------------------------------------------------------------------------------------------------------------------------------------------------------------------------------------------------------------------------------------------------------------------------------------------------------------------------------------------------------------------------------------------------------------------------------------------------------------------------------------------------------------------------------------------------------------------------------------------------------------------------------------------------------------------------------------------------------------------------------------------------------------------------------------------------------------------------------------------------------------------------------------------------------------------------------------------------------------------------------------------------------------------------------------------------------------------------------------------------------------------------------------------------------------------------------------------------------------------------------------------------------------------------------------------------------------------------------------------------------------------------------------------------------------------------------------------------------------------------------------------------------------------------------------------------------------------------------------------------------------------------------------------------------------------------------------------------------------------------------------------------------------------------------------------------------------------------------------------------------------------------------------------------------------------------------------------|--|--|--|--|--|--|--|--|
| stow Bridge           | GRIMSBY TO WALPOLE LEGEND         Image: Colspan="2">Image: Colspan="2" Colspan="2">Image: Colspan="2" Colspan= |  |  |  |  |  |  |  |  |
| Fire Beacon           | <ul> <li>Between 20m and 50m</li> <li>Between 50m and 100m</li> <li>Between 100m and 200m</li> </ul>                                                                                                                                                                                                                                                                                                                                                                                                                                                                                                                                                                                                                                                                                                                                                                                                                                                                                                                                                                                                                                                                                                                                                                                                                                                                                                                                                                                                                                                                                                                                                                                                                                                                                                                                                                                                                                                                                                                                          |  |  |  |  |  |  |  |  |
| ter Treatment 3 5 2 2 | Between 200m and 250m                                                                                                                                                                                                                                                                                                                                                                                                                                                                                                                                                                                                                                                                                                                                                                                                                                                                                                                                                                                                                                                                                                                                                                                                                                                                                                                                                                                                                                                                                                                                                                                                                                                                                                                                                                                                                                                                                                                                                                                                                         |  |  |  |  |  |  |  |  |
| C Reservoir           |                                                                                                                                                                                                                                                                                                                                                                                                                                                                                                                                                                                                                                                                                                                                                                                                                                                                                                                                                                                                                                                                                                                                                                                                                                                                                                                                                                                                                                                                                                                                                                                                                                                                                                                                                                                                                                                                                                                                                                                                                                               |  |  |  |  |  |  |  |  |
| THOLOME               |                                                                                                                                                                                                                                                                                                                                                                                                                                                                                                                                                                                                                                                                                                                                                                                                                                                                                                                                                                                                                                                                                                                                                                                                                                                                                                                                                                                                                                                                                                                                                                                                                                                                                                                                                                                                                                                                                                                                                                                                                                               |  |  |  |  |  |  |  |  |
| 4                     |                                                                                                                                                                                                                                                                                                                                                                                                                                                                                                                                                                                                                                                                                                                                                                                                                                                                                                                                                                                                                                                                                                                                                                                                                                                                                                                                                                                                                                                                                                                                                                                                                                                                                                                                                                                                                                                                                                                                                                                                                                               |  |  |  |  |  |  |  |  |
| 6                     | A 30/04/2025 First Issue LC AL NM                                                                                                                                                                                                                                                                                                                                                                                                                                                                                                                                                                                                                                                                                                                                                                                                                                                                                                                                                                                                                                                                                                                                                                                                                                                                                                                                                                                                                                                                                                                                                                                                                                                                                                                                                                                                                                                                                                                                                                                                             |  |  |  |  |  |  |  |  |
| Hill-Top              | Rev Date Description GIS Chk App                                                                                                                                                                                                                                                                                                                                                                                                                                                                                                                                                                                                                                                                                                                                                                                                                                                                                                                                                                                                                                                                                                                                                                                                                                                                                                                                                                                                                                                                                                                                                                                                                                                                                                                                                                                                                                                                                                                                                                                                              |  |  |  |  |  |  |  |  |
| Farm                  | national <b>grid</b>                                                                                                                                                                                                                                                                                                                                                                                                                                                                                                                                                                                                                                                                                                                                                                                                                                                                                                                                                                                                                                                                                                                                                                                                                                                                                                                                                                                                                                                                                                                                                                                                                                                                                                                                                                                                                                                                                                                                                                                                                          |  |  |  |  |  |  |  |  |
| - Liteast             | Purpose: PEI REPORT - SECTION 2                                                                                                                                                                                                                                                                                                                                                                                                                                                                                                                                                                                                                                                                                                                                                                                                                                                                                                                                                                                                                                                                                                                                                                                                                                                                                                                                                                                                                                                                                                                                                                                                                                                                                                                                                                                                                                                                                                                                                                                                               |  |  |  |  |  |  |  |  |
| Verman CQ             | Scheme: GRIMSBY TO WALPOLE                                                                                                                                                                                                                                                                                                                                                                                                                                                                                                                                                                                                                                                                                                                                                                                                                                                                                                                                                                                                                                                                                                                                                                                                                                                                                                                                                                                                                                                                                                                                                                                                                                                                                                                                                                                                                                                                                                                                                                                                                    |  |  |  |  |  |  |  |  |
|                       | Document Title:<br>FIGURE 12.1<br>CONSTRUCTION DUST STUDY AREA                                                                                                                                                                                                                                                                                                                                                                                                                                                                                                                                                                                                                                                                                                                                                                                                                                                                                                                                                                                                                                                                                                                                                                                                                                                                                                                                                                                                                                                                                                                                                                                                                                                                                                                                                                                                                                                                                                                                                                                |  |  |  |  |  |  |  |  |
| Poul                  | Creator:         Date:         Checker:         Date:         Approver:         Date:           LC         30/04/2025         AL         30/04/2025         NM         30/04/2025                                                                                                                                                                                                                                                                                                                                                                                                                                                                                                                                                                                                                                                                                                                                                                                                                                                                                                                                                                                                                                                                                                                                                                                                                                                                                                                                                                                                                                                                                                                                                                                                                                                                                                                                                                                                                                                             |  |  |  |  |  |  |  |  |
| m                     | LC         30/04/2025         AL         30/04/2025         NM         30/04/2025           Document Type:         Scale:         Format:         Sheets:         Rev:           FIGURE         1:20,000         A3         3 OF 6         A                                                                                                                                                                                                                                                                                                                                                                                                                                                                                                                                                                                                                                                                                                                                                                                                                                                                                                                                                                                                                                                                                                                                                                                                                                                                                                                                                                                                                                                                                                                                                                                                                                                                                                                                                                                                  |  |  |  |  |  |  |  |  |
|                       |                                                                                                                                                                                                                                                                                                                                                                                                                                                                                                                                                                                                                                                                                                                                                                                                                                                                                                                                                                                                                                                                                                                                                                                                                                                                                                                                                                                                                                                                                                                                                                                                                                                                                                                                                                                                                                                                                                                                                                                                                                               |  |  |  |  |  |  |  |  |