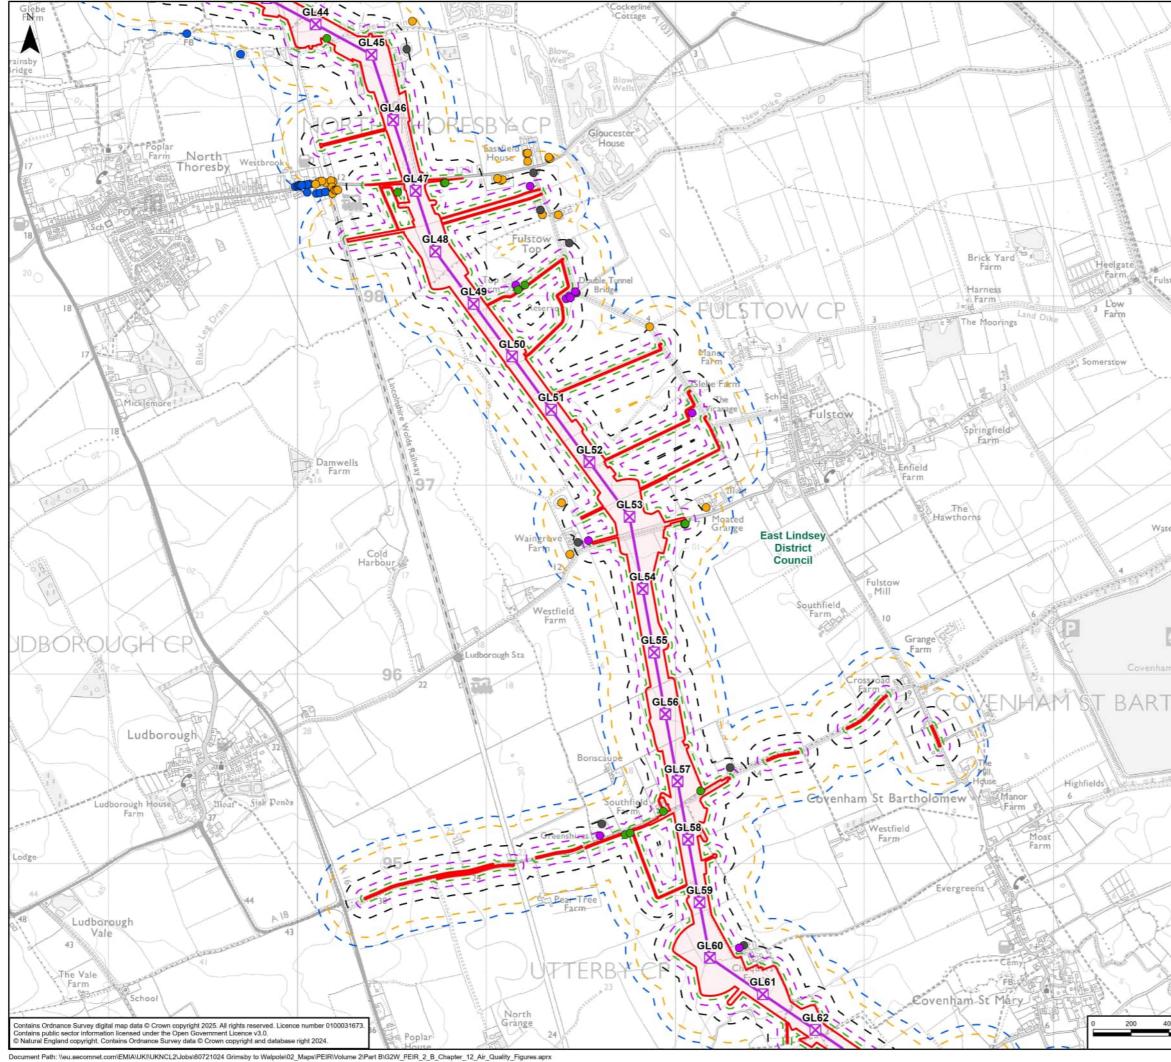

## Volume 2 Part B Section 2 Chapter 12 – Figure List

| Figure number | Figure title                                                               |
|---------------|----------------------------------------------------------------------------|
| Figure 12.1   | Construction Dust Study Area                                               |
| Figure 12.2   | Preliminary Affected Road Network and Local Authority Monitoring Locations |

|                       | GRIMSBY TO WALPOLE LEGEND                                                                                                                                                                                                                                                                                                                                                                                                                                                                                                                                                                                                                                                                                                                                                                                                                                                                                                                                                                                                                                                                                                                                                                                                                                                                                                                                                                                                                                                                                                                                                                                                                                                                                                                                                                                                                                                                                                                                                                                                                     |  |  |  |  |  |  |  |  |
|-----------------------|-----------------------------------------------------------------------------------------------------------------------------------------------------------------------------------------------------------------------------------------------------------------------------------------------------------------------------------------------------------------------------------------------------------------------------------------------------------------------------------------------------------------------------------------------------------------------------------------------------------------------------------------------------------------------------------------------------------------------------------------------------------------------------------------------------------------------------------------------------------------------------------------------------------------------------------------------------------------------------------------------------------------------------------------------------------------------------------------------------------------------------------------------------------------------------------------------------------------------------------------------------------------------------------------------------------------------------------------------------------------------------------------------------------------------------------------------------------------------------------------------------------------------------------------------------------------------------------------------------------------------------------------------------------------------------------------------------------------------------------------------------------------------------------------------------------------------------------------------------------------------------------------------------------------------------------------------------------------------------------------------------------------------------------------------|--|--|--|--|--|--|--|--|
| stow Bridge           | GRIMSBY TO WALPOLE LEGEND         Image: Colspan="2">Image: Colspan="2" Colspan="2">Image: Colspan="2" Colspan= |  |  |  |  |  |  |  |  |
| Fire Beacon           | <ul> <li>Between 20m and 50m</li> <li>Between 50m and 100m</li> <li>Between 100m and 200m</li> </ul>                                                                                                                                                                                                                                                                                                                                                                                                                                                                                                                                                                                                                                                                                                                                                                                                                                                                                                                                                                                                                                                                                                                                                                                                                                                                                                                                                                                                                                                                                                                                                                                                                                                                                                                                                                                                                                                                                                                                          |  |  |  |  |  |  |  |  |
| ter Treatment 3 5 2 2 | Between 200m and 250m                                                                                                                                                                                                                                                                                                                                                                                                                                                                                                                                                                                                                                                                                                                                                                                                                                                                                                                                                                                                                                                                                                                                                                                                                                                                                                                                                                                                                                                                                                                                                                                                                                                                                                                                                                                                                                                                                                                                                                                                                         |  |  |  |  |  |  |  |  |
| C Reservoir           |                                                                                                                                                                                                                                                                                                                                                                                                                                                                                                                                                                                                                                                                                                                                                                                                                                                                                                                                                                                                                                                                                                                                                                                                                                                                                                                                                                                                                                                                                                                                                                                                                                                                                                                                                                                                                                                                                                                                                                                                                                               |  |  |  |  |  |  |  |  |
| THOLOME               |                                                                                                                                                                                                                                                                                                                                                                                                                                                                                                                                                                                                                                                                                                                                                                                                                                                                                                                                                                                                                                                                                                                                                                                                                                                                                                                                                                                                                                                                                                                                                                                                                                                                                                                                                                                                                                                                                                                                                                                                                                               |  |  |  |  |  |  |  |  |
| 4                     |                                                                                                                                                                                                                                                                                                                                                                                                                                                                                                                                                                                                                                                                                                                                                                                                                                                                                                                                                                                                                                                                                                                                                                                                                                                                                                                                                                                                                                                                                                                                                                                                                                                                                                                                                                                                                                                                                                                                                                                                                                               |  |  |  |  |  |  |  |  |
| 6                     | A 30/04/2025 First Issue LC AL NM                                                                                                                                                                                                                                                                                                                                                                                                                                                                                                                                                                                                                                                                                                                                                                                                                                                                                                                                                                                                                                                                                                                                                                                                                                                                                                                                                                                                                                                                                                                                                                                                                                                                                                                                                                                                                                                                                                                                                                                                             |  |  |  |  |  |  |  |  |
| Hill-Top              | Rev Date Description GIS Chk App                                                                                                                                                                                                                                                                                                                                                                                                                                                                                                                                                                                                                                                                                                                                                                                                                                                                                                                                                                                                                                                                                                                                                                                                                                                                                                                                                                                                                                                                                                                                                                                                                                                                                                                                                                                                                                                                                                                                                                                                              |  |  |  |  |  |  |  |  |
| Farm                  | national <b>grid</b>                                                                                                                                                                                                                                                                                                                                                                                                                                                                                                                                                                                                                                                                                                                                                                                                                                                                                                                                                                                                                                                                                                                                                                                                                                                                                                                                                                                                                                                                                                                                                                                                                                                                                                                                                                                                                                                                                                                                                                                                                          |  |  |  |  |  |  |  |  |
| - Liteast             | Purpose: PEI REPORT - SECTION 2                                                                                                                                                                                                                                                                                                                                                                                                                                                                                                                                                                                                                                                                                                                                                                                                                                                                                                                                                                                                                                                                                                                                                                                                                                                                                                                                                                                                                                                                                                                                                                                                                                                                                                                                                                                                                                                                                                                                                                                                               |  |  |  |  |  |  |  |  |
| Verman CQ             | Scheme: GRIMSBY TO WALPOLE                                                                                                                                                                                                                                                                                                                                                                                                                                                                                                                                                                                                                                                                                                                                                                                                                                                                                                                                                                                                                                                                                                                                                                                                                                                                                                                                                                                                                                                                                                                                                                                                                                                                                                                                                                                                                                                                                                                                                                                                                    |  |  |  |  |  |  |  |  |
|                       | Document Title:<br>FIGURE 12.1<br>CONSTRUCTION DUST STUDY AREA                                                                                                                                                                                                                                                                                                                                                                                                                                                                                                                                                                                                                                                                                                                                                                                                                                                                                                                                                                                                                                                                                                                                                                                                                                                                                                                                                                                                                                                                                                                                                                                                                                                                                                                                                                                                                                                                                                                                                                                |  |  |  |  |  |  |  |  |
| Poul                  | Creator:         Date:         Checker:         Date:         Approver:         Date:           LC         30/04/2025         AL         30/04/2025         NM         30/04/2025                                                                                                                                                                                                                                                                                                                                                                                                                                                                                                                                                                                                                                                                                                                                                                                                                                                                                                                                                                                                                                                                                                                                                                                                                                                                                                                                                                                                                                                                                                                                                                                                                                                                                                                                                                                                                                                             |  |  |  |  |  |  |  |  |
| m                     | LC         30/04/2025         AL         30/04/2025         NM         30/04/2025           Document Type:         Scale:         Format:         Sheets:         Rev:           FIGURE         1:20,000         A3         3 OF 6         A                                                                                                                                                                                                                                                                                                                                                                                                                                                                                                                                                                                                                                                                                                                                                                                                                                                                                                                                                                                                                                                                                                                                                                                                                                                                                                                                                                                                                                                                                                                                                                                                                                                                                                                                                                                                  |  |  |  |  |  |  |  |  |
|                       |                                                                                                                                                                                                                                                                                                                                                                                                                                                                                                                                                                                                                                                                                                                                                                                                                                                                                                                                                                                                                                                                                                                                                                                                                                                                                                                                                                                                                                                                                                                                                                                                                                                                                                                                                                                                                                                                                                                                                                                                                                               |  |  |  |  |  |  |  |  |