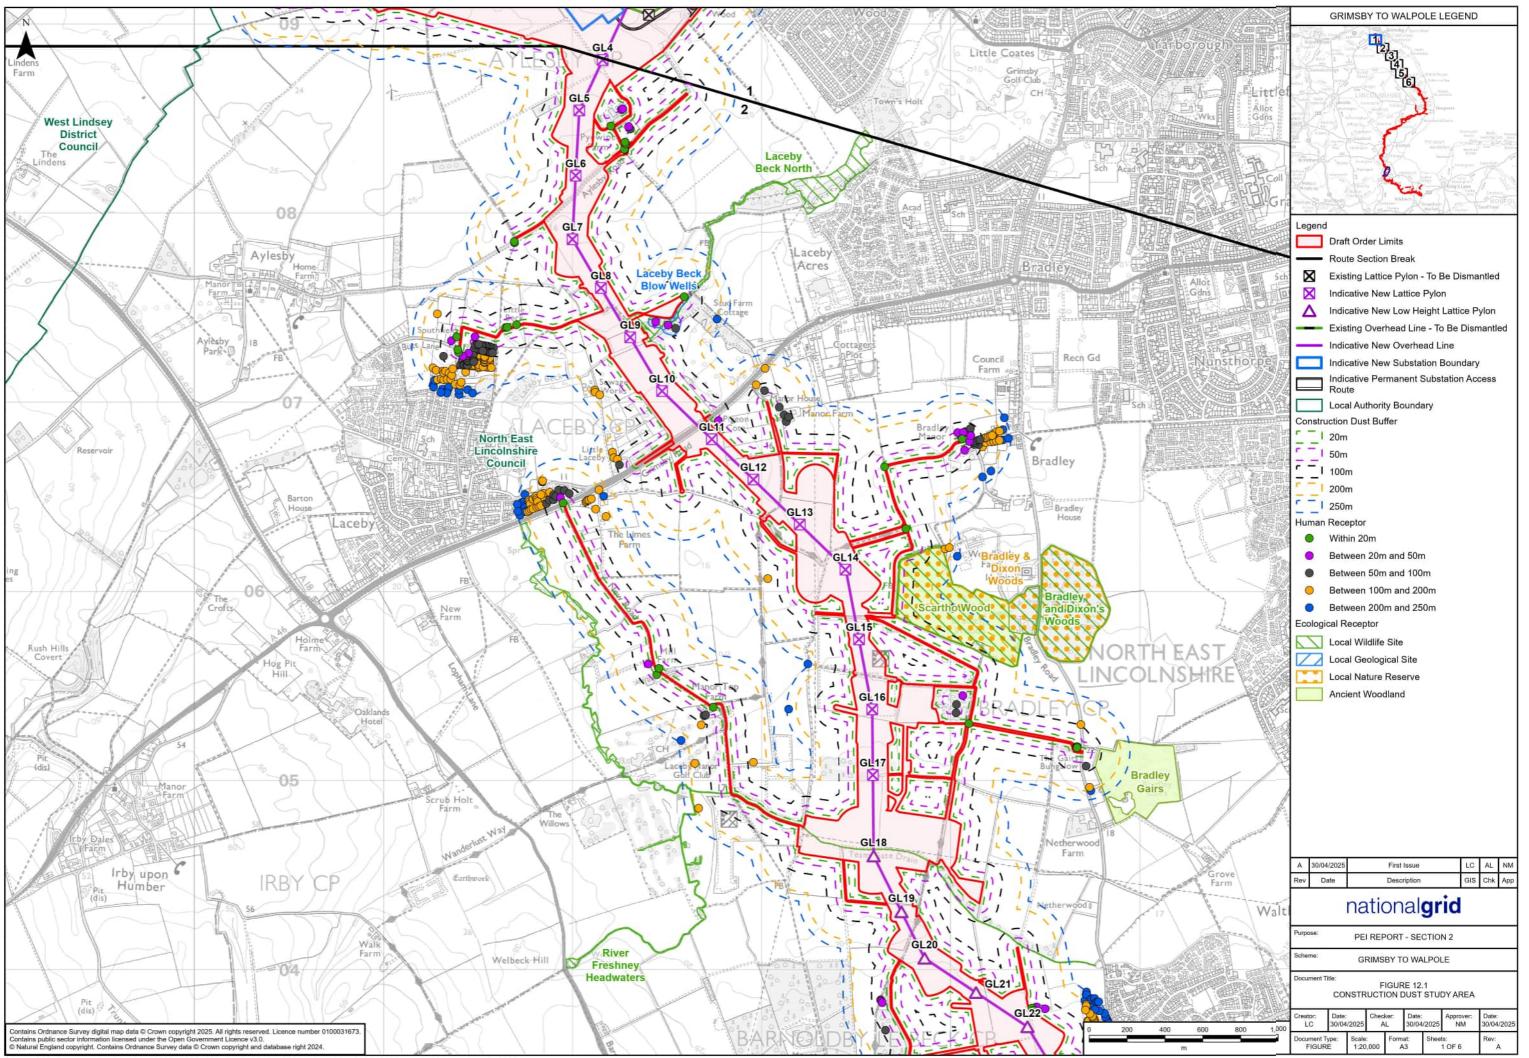

## Volume 2 Part B Section 2 Chapter 12 – Figure List

| Figure number | Figure title                                                               |
|---------------|----------------------------------------------------------------------------|
| Figure 12.1   | Construction Dust Study Area                                               |
| Figure 12.2   | Preliminary Affected Road Network and Local Authority Monitoring Locations |

|                       | GRIMSBY TO WALPOLE LEGEND                                                                                                                                                                                                                                                                                                                                                                                                                                                                                                                                                                                                                                                                                                                                                                                                                                                                                                                                                                                                                                                                                                                                                                                                                                                                                                                                                                                                                                                                                                                                                                                                                                                                                                                                                                                                                                                                                                                                                                                                                     |  |  |  |  |  |  |  |  |
|-----------------------|-----------------------------------------------------------------------------------------------------------------------------------------------------------------------------------------------------------------------------------------------------------------------------------------------------------------------------------------------------------------------------------------------------------------------------------------------------------------------------------------------------------------------------------------------------------------------------------------------------------------------------------------------------------------------------------------------------------------------------------------------------------------------------------------------------------------------------------------------------------------------------------------------------------------------------------------------------------------------------------------------------------------------------------------------------------------------------------------------------------------------------------------------------------------------------------------------------------------------------------------------------------------------------------------------------------------------------------------------------------------------------------------------------------------------------------------------------------------------------------------------------------------------------------------------------------------------------------------------------------------------------------------------------------------------------------------------------------------------------------------------------------------------------------------------------------------------------------------------------------------------------------------------------------------------------------------------------------------------------------------------------------------------------------------------|--|--|--|--|--|--|--|--|
| stow Bridge           | GRIMSBY TO WALPOLE LEGEND         Image: Colspan="2">Image: Colspan="2" Colspan="2">Image: Colspan="2" Colspan= |  |  |  |  |  |  |  |  |
| Fire Beacon           | <ul> <li>Between 20m and 50m</li> <li>Between 50m and 100m</li> <li>Between 100m and 200m</li> </ul>                                                                                                                                                                                                                                                                                                                                                                                                                                                                                                                                                                                                                                                                                                                                                                                                                                                                                                                                                                                                                                                                                                                                                                                                                                                                                                                                                                                                                                                                                                                                                                                                                                                                                                                                                                                                                                                                                                                                          |  |  |  |  |  |  |  |  |
| ter Treatment 3 5 2 2 | Between 200m and 250m                                                                                                                                                                                                                                                                                                                                                                                                                                                                                                                                                                                                                                                                                                                                                                                                                                                                                                                                                                                                                                                                                                                                                                                                                                                                                                                                                                                                                                                                                                                                                                                                                                                                                                                                                                                                                                                                                                                                                                                                                         |  |  |  |  |  |  |  |  |
| C Reservoir           |                                                                                                                                                                                                                                                                                                                                                                                                                                                                                                                                                                                                                                                                                                                                                                                                                                                                                                                                                                                                                                                                                                                                                                                                                                                                                                                                                                                                                                                                                                                                                                                                                                                                                                                                                                                                                                                                                                                                                                                                                                               |  |  |  |  |  |  |  |  |
| THOLOME               |                                                                                                                                                                                                                                                                                                                                                                                                                                                                                                                                                                                                                                                                                                                                                                                                                                                                                                                                                                                                                                                                                                                                                                                                                                                                                                                                                                                                                                                                                                                                                                                                                                                                                                                                                                                                                                                                                                                                                                                                                                               |  |  |  |  |  |  |  |  |
| 4                     |                                                                                                                                                                                                                                                                                                                                                                                                                                                                                                                                                                                                                                                                                                                                                                                                                                                                                                                                                                                                                                                                                                                                                                                                                                                                                                                                                                                                                                                                                                                                                                                                                                                                                                                                                                                                                                                                                                                                                                                                                                               |  |  |  |  |  |  |  |  |
| 6                     | A 30/04/2025 First Issue LC AL NM                                                                                                                                                                                                                                                                                                                                                                                                                                                                                                                                                                                                                                                                                                                                                                                                                                                                                                                                                                                                                                                                                                                                                                                                                                                                                                                                                                                                                                                                                                                                                                                                                                                                                                                                                                                                                                                                                                                                                                                                             |  |  |  |  |  |  |  |  |
| Hill-Top              | Rev Date Description GIS Chk App                                                                                                                                                                                                                                                                                                                                                                                                                                                                                                                                                                                                                                                                                                                                                                                                                                                                                                                                                                                                                                                                                                                                                                                                                                                                                                                                                                                                                                                                                                                                                                                                                                                                                                                                                                                                                                                                                                                                                                                                              |  |  |  |  |  |  |  |  |
| Farm                  | national <b>grid</b>                                                                                                                                                                                                                                                                                                                                                                                                                                                                                                                                                                                                                                                                                                                                                                                                                                                                                                                                                                                                                                                                                                                                                                                                                                                                                                                                                                                                                                                                                                                                                                                                                                                                                                                                                                                                                                                                                                                                                                                                                          |  |  |  |  |  |  |  |  |
| - Liteast             | Purpose: PEI REPORT - SECTION 2                                                                                                                                                                                                                                                                                                                                                                                                                                                                                                                                                                                                                                                                                                                                                                                                                                                                                                                                                                                                                                                                                                                                                                                                                                                                                                                                                                                                                                                                                                                                                                                                                                                                                                                                                                                                                                                                                                                                                                                                               |  |  |  |  |  |  |  |  |
| Verman CQ             | Scheme: GRIMSBY TO WALPOLE                                                                                                                                                                                                                                                                                                                                                                                                                                                                                                                                                                                                                                                                                                                                                                                                                                                                                                                                                                                                                                                                                                                                                                                                                                                                                                                                                                                                                                                                                                                                                                                                                                                                                                                                                                                                                                                                                                                                                                                                                    |  |  |  |  |  |  |  |  |
|                       | Document Title:<br>FIGURE 12.1<br>CONSTRUCTION DUST STUDY AREA                                                                                                                                                                                                                                                                                                                                                                                                                                                                                                                                                                                                                                                                                                                                                                                                                                                                                                                                                                                                                                                                                                                                                                                                                                                                                                                                                                                                                                                                                                                                                                                                                                                                                                                                                                                                                                                                                                                                                                                |  |  |  |  |  |  |  |  |
| Poul                  | Creator:         Date:         Checker:         Date:         Approver:         Date:           LC         30/04/2025         AL         30/04/2025         NM         30/04/2025                                                                                                                                                                                                                                                                                                                                                                                                                                                                                                                                                                                                                                                                                                                                                                                                                                                                                                                                                                                                                                                                                                                                                                                                                                                                                                                                                                                                                                                                                                                                                                                                                                                                                                                                                                                                                                                             |  |  |  |  |  |  |  |  |
| m                     | LC         30/04/2025         AL         30/04/2025         NM         30/04/2025           Document Type:         Scale:         Format:         Sheets:         Rev:           FIGURE         1:20,000         A3         3 OF 6         A                                                                                                                                                                                                                                                                                                                                                                                                                                                                                                                                                                                                                                                                                                                                                                                                                                                                                                                                                                                                                                                                                                                                                                                                                                                                                                                                                                                                                                                                                                                                                                                                                                                                                                                                                                                                  |  |  |  |  |  |  |  |  |
|                       |                                                                                                                                                                                                                                                                                                                                                                                                                                                                                                                                                                                                                                                                                                                                                                                                                                                                                                                                                                                                                                                                                                                                                                                                                                                                                                                                                                                                                                                                                                                                                                                                                                                                                                                                                                                                                                                                                                                                                                                                                                               |  |  |  |  |  |  |  |  |