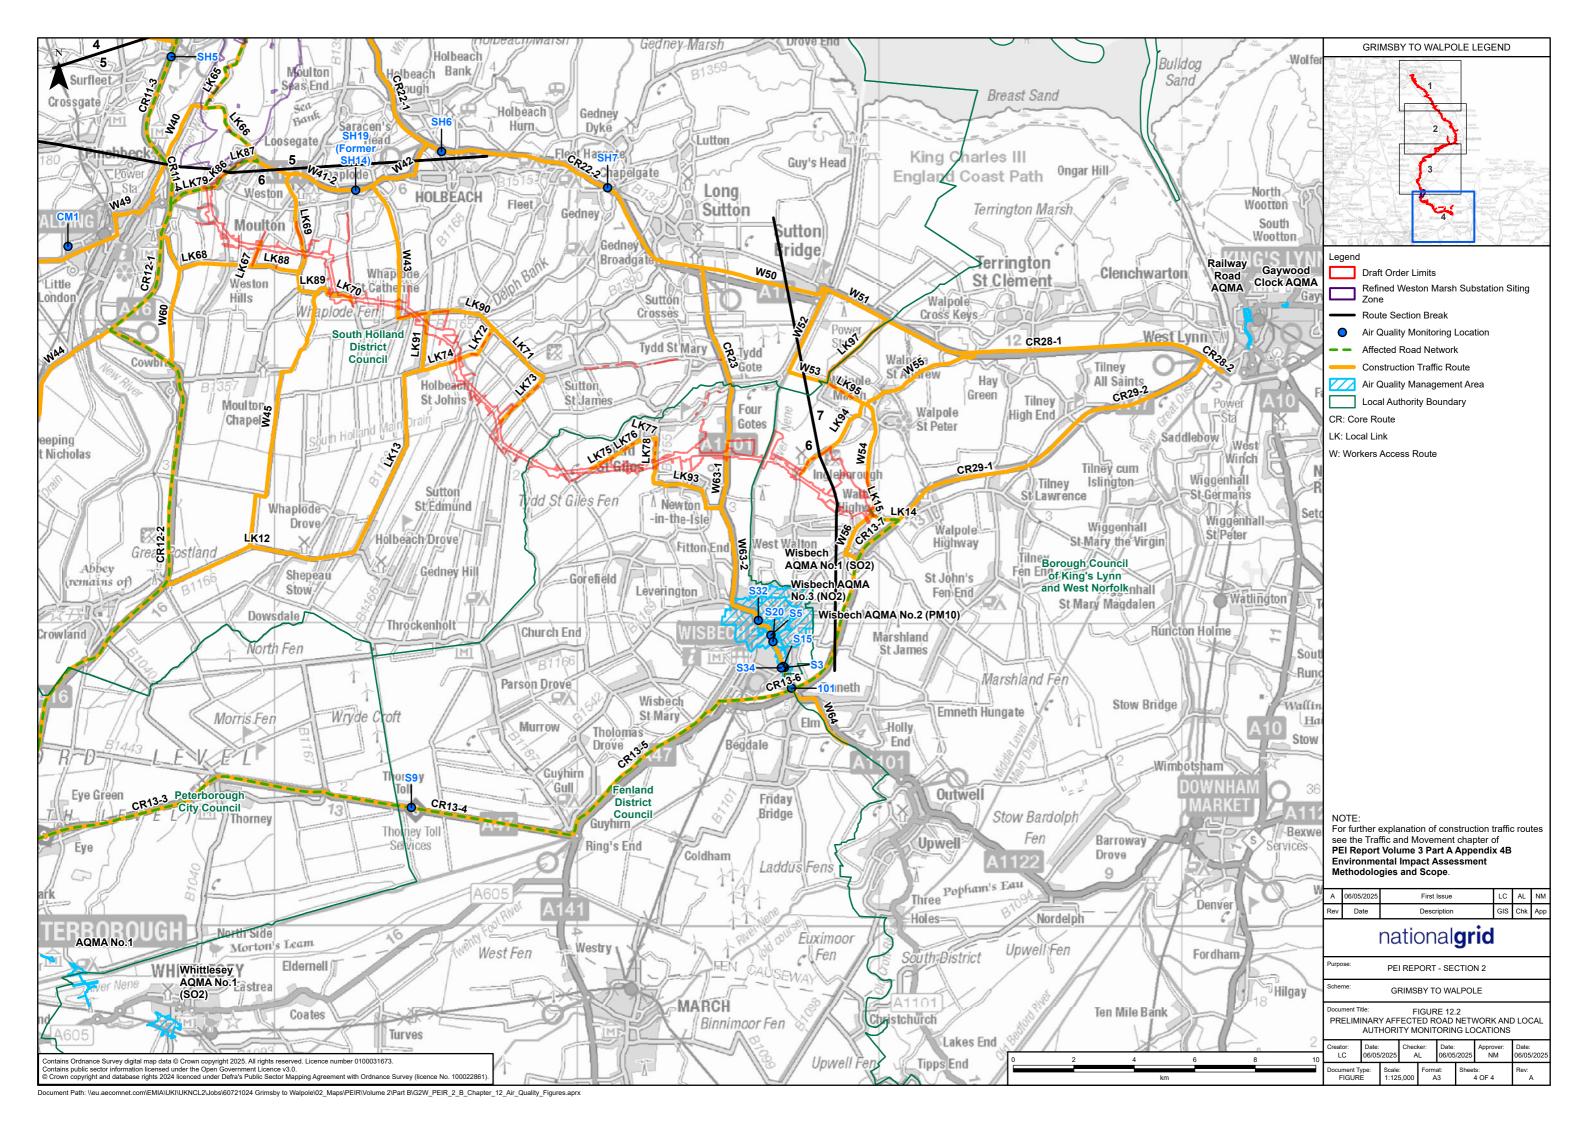

Document Path: \\eu.aecomnet.com\EMIA\UK/\UKNCL2Uobs\60721024 Grimsby to Walpole\02\_Maps\PEIR\Volume 2\Part B\G2W\_FEIR\_2\_B\_Chapter\_12\_Air\_Quality\_Figures.aprx

| Purpose:       PEI REPORT - SECTION 2         Scheme:       GRIMSBY TO WALPOLE         Document Title:       FIGURE 12.2         PRELIMINARY AFFECTED ROAD NETWORK AND LOCAL<br>AUTHORITY MONITORING LOCATIONS         Creator:       Date:         06/05/2025       AL         06/05/2025       NM         06/05/2025                                                                                                                                                                                                                                                                                                                                                                                                                                                                                                                                                                                                                                                                                                                                                                                                                                                                                                                                                                                                                                                              | 1.1.1.1 | GRI                                                                          | MSBY TO                                                                            | WALPC                                                                 | LE LEG                      | END |        |      |
|-------------------------------------------------------------------------------------------------------------------------------------------------------------------------------------------------------------------------------------------------------------------------------------------------------------------------------------------------------------------------------------------------------------------------------------------------------------------------------------------------------------------------------------------------------------------------------------------------------------------------------------------------------------------------------------------------------------------------------------------------------------------------------------------------------------------------------------------------------------------------------------------------------------------------------------------------------------------------------------------------------------------------------------------------------------------------------------------------------------------------------------------------------------------------------------------------------------------------------------------------------------------------------------------------------------------------------------------------------------------------------------|---------|------------------------------------------------------------------------------|------------------------------------------------------------------------------------|-----------------------------------------------------------------------|-----------------------------|-----|--------|------|
| For further explanation of construction traffic routes see the Traffic and Movement chapter of PEI Report Volume 3 Part A Appendix 4B Environmental Impact Assessment Methodologies and Scope.         A       06/05/2025       First Issue       LC       AL       NM         Rev       Date       Description       GIS       Chk       App         Purpose: PEI REPORT - SECTION 2         Scheme:       GRIMSBY TO WALPOLE         Document Title:       FIGURE 12.2         PRELIMINARY AFFECTED ROAD NETWORK AND LOCAL AUTHORITY MONITORING LOCATIONS         Creator:       Date:       Checker:       Date:       Approver:       Date:         06/05/2025       AL       Checker:       Date:       Approver:       Date:       06/05/2025                                                                                                                                                                                                                                                                                                                                                                                                                                                                                                                                                                                                                                 | 12 hrs  | Draf<br>Rou<br>Air C<br>Affee<br>Con<br>Loca<br>CR: Core Ro<br>LK: Local Lir | te Section<br>Quality Mo<br>cted Road<br>struction T<br>al Authority<br>pute<br>nk | mits<br>a Break<br>onitoring I<br>d Network<br>fraffic Rc<br>y Bounda | k<br>oute                   |     |        |      |
| Rev       Date       Description       GIS       Chk       App         Inationalgrid         Purpose:       PEI REPORT - SECTION 2         Scheme:       GRIMSBY TO WALPOLE         Document Title:       FIGURE 12.2         PRELIMINARY AFFECTED ROAD NETWORK AND LOCAL AUTHORITY MONITORING LOCATIONS         Creator:       Date:       Objectors         06/05/2025       AL       Objectors       Date:       Objectors         8       10                                                                                                                                                                                                                                                                                                                                                                                                                                                                                                                                                                                                                                                                                                                                                                                                                                                                                                                                    |         | For further e<br>see the Trai<br>PEI Report<br>Environme                     | ffic and M<br>Volume 3<br>ntal Impa                                                | ovement<br>3 Part A                                                   | chapter of <b>Appendi</b> z | of  | ; rout | es   |
| Purpose:       PEI REPORT - SECTION 2         Scheme:       GRIMSBY TO WALPOLE         Document Title:       FIGURE 12.2         PRELIMINARY AFFECTED ROAD NETWORK AND LOCAL<br>AUTHORITY MONITORING LOCATIONS         Creator:       Date:         LC       06/05/2025         AL       06/05/2025         NM       06/05/2025                                                                                                                                                                                                                                                                                                                                                                                                                                                                                                                                                                                                                                                                                                                                                                                                                                                                                                                                                                                                                                                     |         | A 06/05/2025                                                                 |                                                                                    | First Issue                                                           |                             | LC  | AL     | NM   |
| Purpose:       PEI REPORT - SECTION 2         Scheme:       GRIMSBY TO WALPOLE         Document Title:       FIGURE 12.2         PRELIMINARY AFFECTED ROAD NETWORK AND LOCAL         AUTHORITY MONITORING LOCATIONS         Creator:       Date:         LC       06/05/2025         AL       06/05/2025         NM       06/05/2025                                                                                                                                                                                                                                                                                                                                                                                                                                                                                                                                                                                                                                                                                                                                                                                                                                                                                                                                                                                                                                                |         |                                                                              |                                                                                    |                                                                       |                             |     | Chk    | App  |
| Purpose:         PEI REPORT - SECTION 2           Scheme:         GRIMSBY TO WALPOLE           Document Title:         FIGURE 12.2           PRELIMINARY AFFECTED ROAD NETWORK AND LOCAL<br>AUTHORITY MONITORING LOCATIONS           Creator:         Date:           LC         06/05/2025           AL         06/05/2025           NM         06/05/2025                                                                                                                                                                                                                                                                                                                                                                                                                                                                                                                                                                                                                                                                                                                                                                                                                                                                                                                                                                                                                         | a       | national <b>grid</b>                                                         |                                                                                    |                                                                       |                             |     |        |      |
| Bate:       Creator:       Date:       Checker::       Date:       Obj0/2025       AL       Date:       Obj0/05/2025       NM       Date:       Obj0/05/2025         8       10       10       10       Date:       Checker::       Date:       Obj0/05/2025       AL       Date:       Obj0/05/2025       Date:       Obj0/05/2025       Date:       Obj0/05/2025       Date:       Obj0/05/2025       Date:       Obj0/05/2025       Date:       Obj0/05/2025       Obj0/05/2025       Date:       Obj0/05/2025       Date:       Obj0/05/2025       Obj0/05/2025       Obj0/05/2025       Date:       Obj0/05/2025       Obj0/05/2025       Obj0/05/2025       Obj0/05/2025       Date:       Obj0/05/2025       Obj0/05/2025       Obj0/05/2025       Obj0/05/2025       Obj0/05/2025       Obj0/05/2025       Obj0/05/2025       Obj0/05/2025                                                                | 6       | Purpose:                                                                     | PEI REP                                                                            | ORT - SE                                                              | CTION 2                     |     |        |      |
| Document Title:         FIGURE 12.2           PRELIMINARY AFFECTED ROAD NETWORK AND LOCAL AUTHORITY MONITORING LOCATIONS           Creator:         Date:           LC         06/05/2025           AL         06/05/2025           NM         06/05/2025                                                                                                                                                                                                                                                                                                                                                                                                                                                                                                                                                                                                                                                                                                                                                                                                                                                                                                                                                                                                                                                                                                                           |         | Schome:                                                                      |                                                                                    |                                                                       |                             |     |        |      |
| Creator:         Date:         Checker::         Date:         Obj0/05/2025         Approver:         Date:         Obj0/05/2025         Date:         Date:         Obj0/05/2025         Date: |         |                                                                              | FI                                                                                 | GURE 12.                                                              | 2                           |     |        |      |
| 8 10 LC 06/05/2025 AL 06/05/2025 NM 06/05/2025                                                                                                                                                                                                                                                                                                                                                                                                                                                                                                                                                                                                                                                                                                                                                                                                                                                                                                                                                                                                                                                                                                                                                                                                                                                                                                                                      |         |                                                                              | Y AFFECTE                                                                          | ED ROAD                                                               | NETWOR                      |     | ) LOC  | AL   |
|                                                                                                                                                                                                                                                                                                                                                                                                                                                                                                                                                                                                                                                                                                                                                                                                                                                                                                                                                                                                                                                                                                                                                                                                                                                                                                                                                                                     | 0       |                                                                              |                                                                                    |                                                                       |                             |     |        | 2025 |
| FIGURE 1:125,000 A3 1 OF 4 A                                                                                                                                                                                                                                                                                                                                                                                                                                                                                                                                                                                                                                                                                                                                                                                                                                                                                                                                                                                                                                                                                                                                                                                                                                                                                                                                                        | 8 10    | Document Type:                                                               | Scale:                                                                             | Format:                                                               | Sheets:                     |     | Rev:   |      |