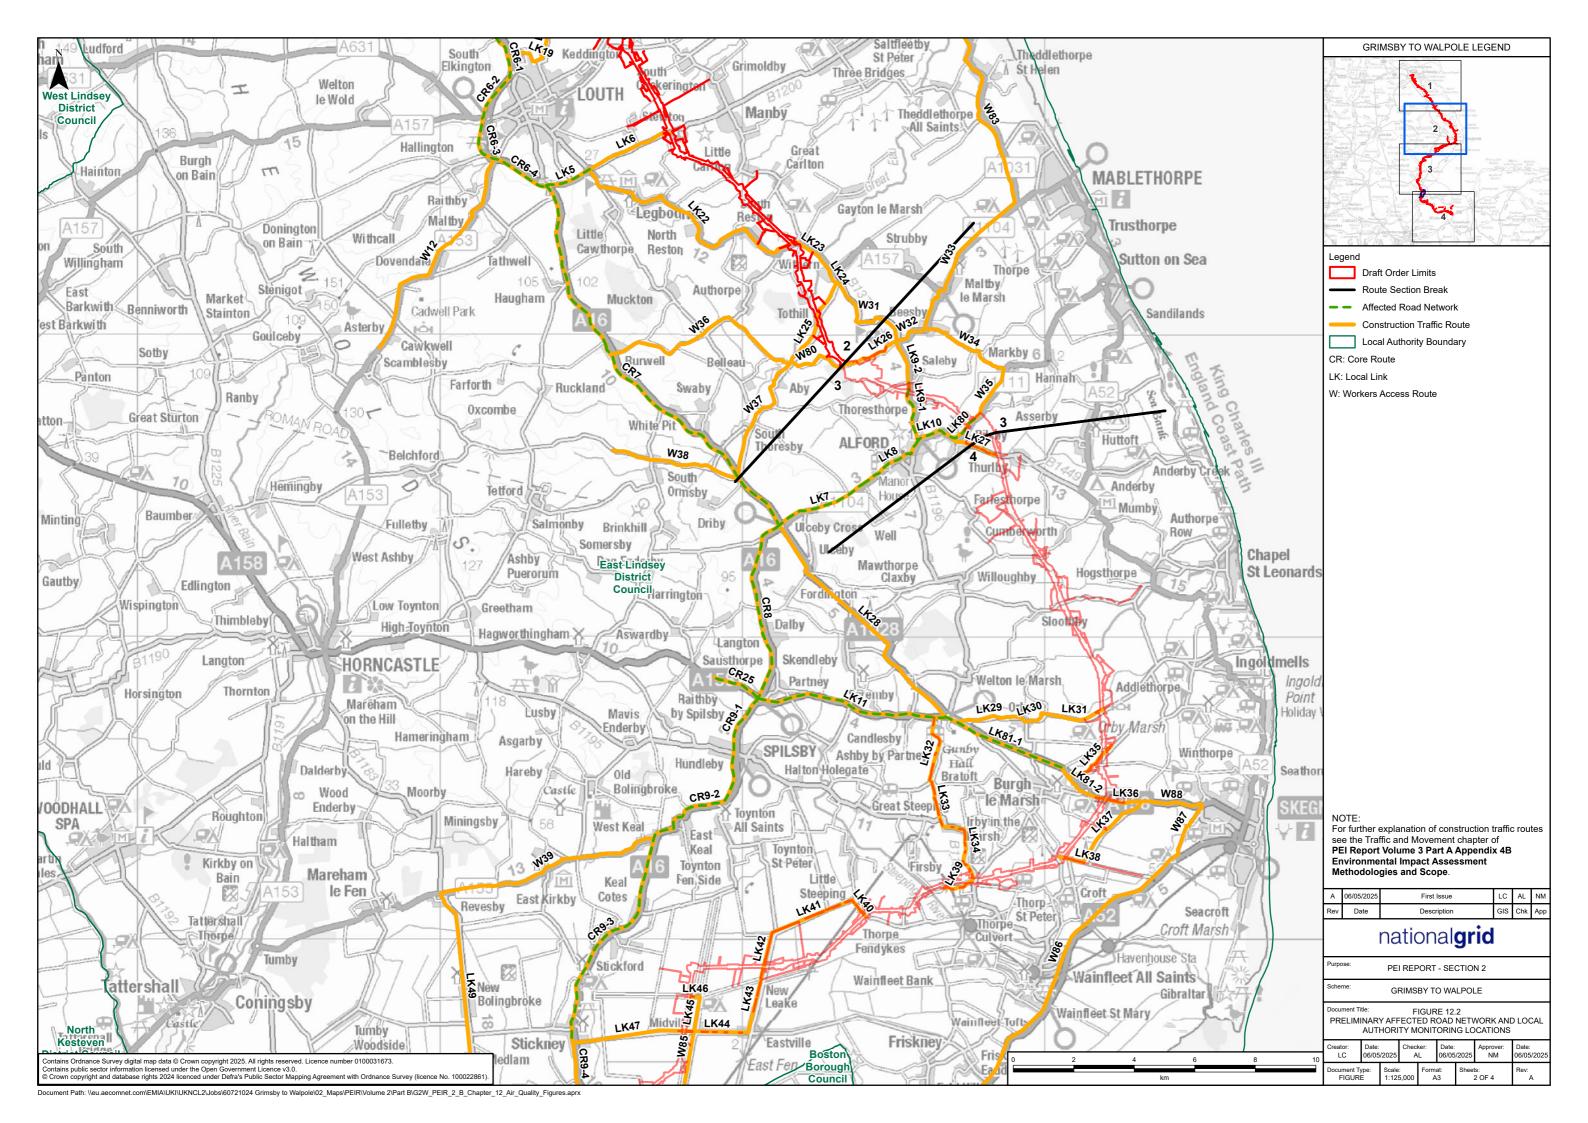

Document Path: \\eu.aecomnet.com\EMIA\UK/\UKNCL2Uobs\60721024 Grimsby to Walpole\02\_Maps\PEIR\Volume 2\Part B\G2W\_FEIR\_2\_B\_Chapter\_12\_Air\_Quality\_Figures.aprx

| Purpose:       PEI REPORT - SECTION 2         Scheme:       GRIMSBY TO WALPOLE         Document Title:       FIGURE 12.2         PRELIMINARY AFFECTED ROAD NETWORK AND LOCAL<br>AUTHORITY MONITORING LOCATIONS         Creator:       Date:         06/05/2025       AL         06/05/2025       NM         06/05/2025                                                                                                                                                                                                                                                                                                                                                                                                                                                                                                                                                                                                                                                                                                                                                                                                                                                                                                                                                                                                                                                              | 1.1.1.1 | GRI                                                                          | MSBY TO                                                                            | WALPC                                                                 | LE LEG                      | END |        |      |
|-------------------------------------------------------------------------------------------------------------------------------------------------------------------------------------------------------------------------------------------------------------------------------------------------------------------------------------------------------------------------------------------------------------------------------------------------------------------------------------------------------------------------------------------------------------------------------------------------------------------------------------------------------------------------------------------------------------------------------------------------------------------------------------------------------------------------------------------------------------------------------------------------------------------------------------------------------------------------------------------------------------------------------------------------------------------------------------------------------------------------------------------------------------------------------------------------------------------------------------------------------------------------------------------------------------------------------------------------------------------------------------|---------|------------------------------------------------------------------------------|------------------------------------------------------------------------------------|-----------------------------------------------------------------------|-----------------------------|-----|--------|------|
| For further explanation of construction traffic routes see the Traffic and Movement chapter of PEI Report Volume 3 Part A Appendix 4B Environmental Impact Assessment Methodologies and Scope.         A       06/05/2025       First Issue       LC       AL       NM         Rev       Date       Description       GIS       Chk       App         Purpose: PEI REPORT - SECTION 2         Scheme:       GRIMSBY TO WALPOLE         Document Title:       FIGURE 12.2         PRELIMINARY AFFECTED ROAD NETWORK AND LOCAL AUTHORITY MONITORING LOCATIONS         Creator:       Date:       Checker:       Date:       Approver:       Date:         06/05/2025       AL       Checker:       Date:       Approver:       Date:       06/05/2025                                                                                                                                                                                                                                                                                                                                                                                                                                                                                                                                                                                                                                 | 12 hrs  | Draf<br>Rou<br>Air C<br>Affee<br>Con<br>Loca<br>CR: Core Ro<br>LK: Local Lir | te Section<br>Quality Mo<br>cted Road<br>struction T<br>al Authority<br>pute<br>nk | mits<br>a Break<br>onitoring I<br>d Network<br>fraffic Rc<br>y Bounda | k<br>oute                   |     |        |      |
| Rev       Date       Description       GIS       Chk       App         Inationalgrid         Purpose:       PEI REPORT - SECTION 2         Scheme:       GRIMSBY TO WALPOLE         Document Title:       FIGURE 12.2         PRELIMINARY AFFECTED ROAD NETWORK AND LOCAL AUTHORITY MONITORING LOCATIONS         Creator:       Date:       Objectors         06/05/2025       AL       Objectors       Date:       Objectors         8       10                                                                                                                                                                                                                                                                                                                                                                                                                                                                                                                                                                                                                                                                                                                                                                                                                                                                                                                                    |         | For further e<br>see the Trai<br>PEI Report<br>Environme                     | ffic and M<br>Volume 3<br>ntal Impa                                                | ovement<br>3 Part A                                                   | chapter of <b>Appendi</b> z | of  | ; rout | es   |
| Purpose:       PEI REPORT - SECTION 2         Scheme:       GRIMSBY TO WALPOLE         Document Title:       FIGURE 12.2         PRELIMINARY AFFECTED ROAD NETWORK AND LOCAL<br>AUTHORITY MONITORING LOCATIONS         Creator:       Date:         LC       06/05/2025         AL       06/05/2025         NM       06/05/2025                                                                                                                                                                                                                                                                                                                                                                                                                                                                                                                                                                                                                                                                                                                                                                                                                                                                                                                                                                                                                                                     |         | A 06/05/2025                                                                 |                                                                                    | First Issue                                                           |                             | LC  | AL     | NM   |
| Purpose:       PEI REPORT - SECTION 2         Scheme:       GRIMSBY TO WALPOLE         Document Title:       FIGURE 12.2         PRELIMINARY AFFECTED ROAD NETWORK AND LOCAL         AUTHORITY MONITORING LOCATIONS         Creator:       Date:         LC       06/05/2025         AL       06/05/2025         NM       06/05/2025                                                                                                                                                                                                                                                                                                                                                                                                                                                                                                                                                                                                                                                                                                                                                                                                                                                                                                                                                                                                                                                |         |                                                                              |                                                                                    |                                                                       |                             |     | Chk    | App  |
| Purpose:         PEI REPORT - SECTION 2           Scheme:         GRIMSBY TO WALPOLE           Document Title:         FIGURE 12.2           PRELIMINARY AFFECTED ROAD NETWORK AND LOCAL<br>AUTHORITY MONITORING LOCATIONS           Creator:         Date:           LC         06/05/2025           AL         06/05/2025           NM         06/05/2025                                                                                                                                                                                                                                                                                                                                                                                                                                                                                                                                                                                                                                                                                                                                                                                                                                                                                                                                                                                                                         | a       | national <b>grid</b>                                                         |                                                                                    |                                                                       |                             |     |        |      |
| Bate:       Creator:       Date:       Checker::       Date:       Obj0/2025       AL       Date:       Obj0/05/2025       NM       Date:       Obj0/05/2025         8       10       10       10       Date:       Checker::       Date:       Obj0/05/2025       AL       Date:       Obj0/05/2025       Date:       Obj0/05/2025       Date:       Obj0/05/2025       Date:       Obj0/05/2025       Date:       Obj0/05/2025       Date:       Obj0/05/2025       Obj0/05/2025       Date:       Obj0/05/2025       Date:       Obj0/05/2025       Obj0/05/2025       Obj0/05/2025       Date:       Obj0/05/2025       Obj0/05/2025       Obj0/05/2025       Obj0/05/2025       Date:       Obj0/05/2025       Obj0/05/2025       Obj0/05/2025       Obj0/05/2025       Obj0/05/2025       Obj0/05/2025       Obj0/05/2025       Obj0/05/2025                                                                | 6       | Purpose:                                                                     | PEI REP                                                                            | ORT - SE                                                              | CTION 2                     |     |        |      |
| Document Title:         FIGURE 12.2           PRELIMINARY AFFECTED ROAD NETWORK AND LOCAL AUTHORITY MONITORING LOCATIONS           Creator:         Date:           LC         06/05/2025           AL         06/05/2025           NM         06/05/2025                                                                                                                                                                                                                                                                                                                                                                                                                                                                                                                                                                                                                                                                                                                                                                                                                                                                                                                                                                                                                                                                                                                           |         | Schome:                                                                      |                                                                                    |                                                                       |                             |     |        |      |
| Creator:         Date:         Checker::         Date:         Obj0/05/2025         Approver:         Date:         Obj0/05/2025         Date:         Date:         Obj0/05/2025         Date: |         |                                                                              | FI                                                                                 | GURE 12.                                                              | 2                           |     |        |      |
| 8 10 LC 06/05/2025 AL 06/05/2025 NM 06/05/2025                                                                                                                                                                                                                                                                                                                                                                                                                                                                                                                                                                                                                                                                                                                                                                                                                                                                                                                                                                                                                                                                                                                                                                                                                                                                                                                                      |         |                                                                              | Y AFFECTE                                                                          | ED ROAD                                                               | NETWOR                      |     | ) LOC  | AL   |
|                                                                                                                                                                                                                                                                                                                                                                                                                                                                                                                                                                                                                                                                                                                                                                                                                                                                                                                                                                                                                                                                                                                                                                                                                                                                                                                                                                                     | 0       |                                                                              |                                                                                    |                                                                       |                             |     |        | 2025 |
| FIGURE 1:125,000 A3 1 OF 4 A                                                                                                                                                                                                                                                                                                                                                                                                                                                                                                                                                                                                                                                                                                                                                                                                                                                                                                                                                                                                                                                                                                                                                                                                                                                                                                                                                        | 8 10    | Document Type:                                                               | Scale:                                                                             | Format:                                                               | Sheets:                     |     | Rev:   |      |