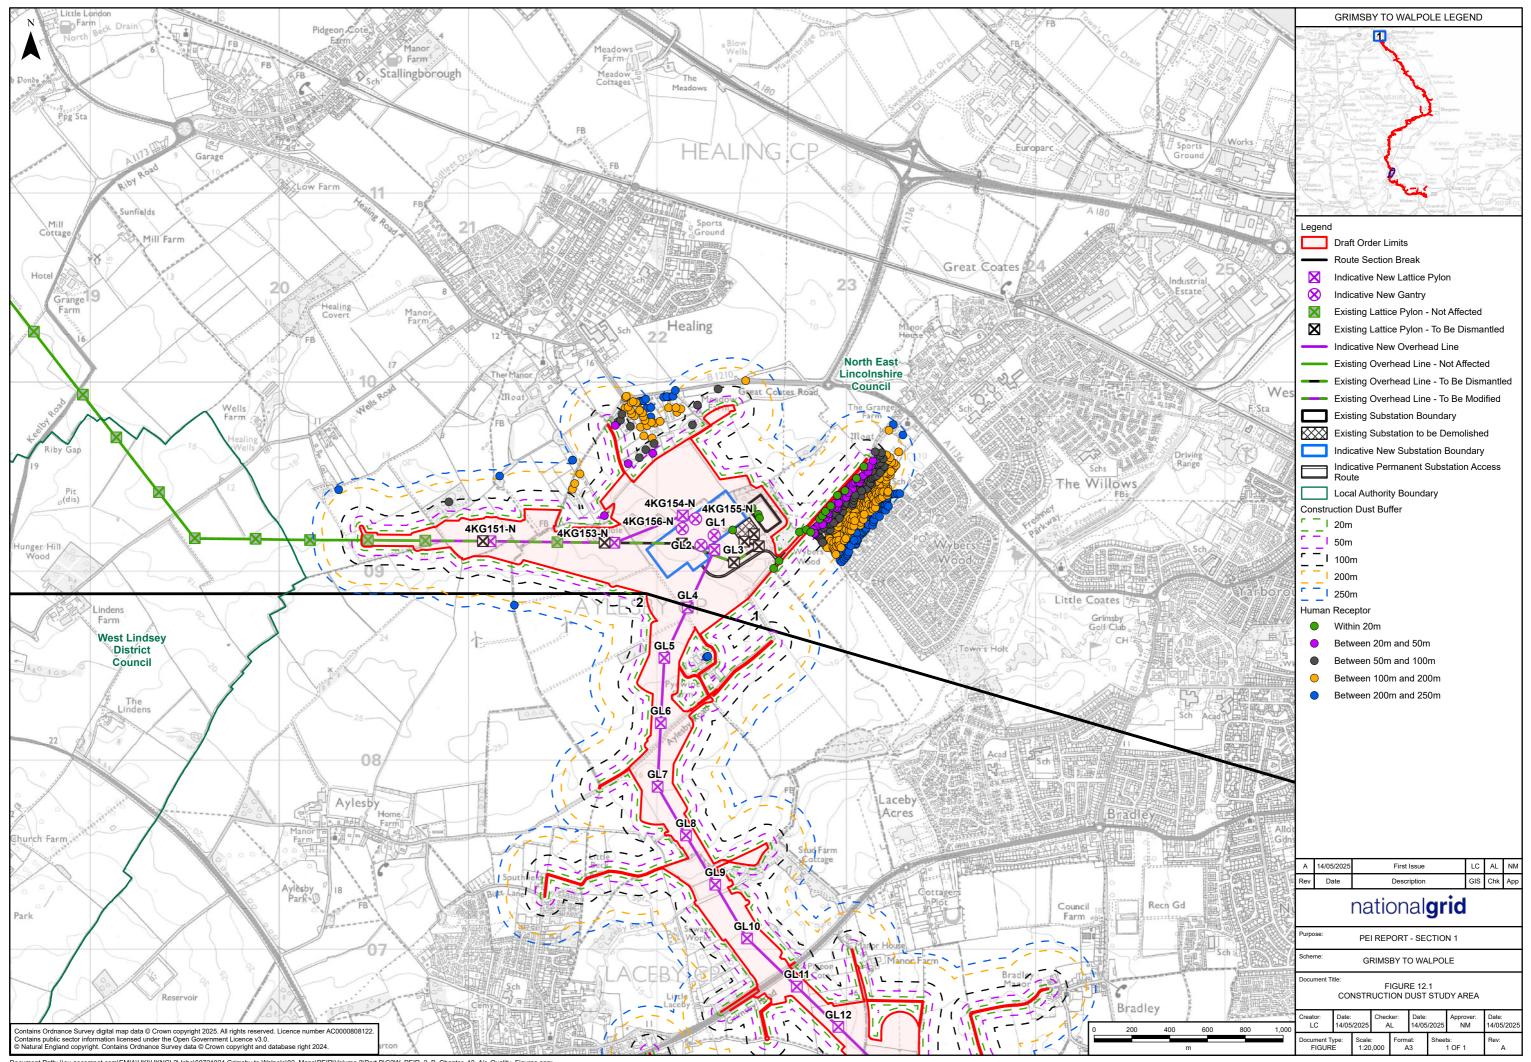

## Volume 2 Part B Section 1 Chapter 12 – Figure List

| Figure number | Figure title                                                               |
|---------------|----------------------------------------------------------------------------|
| Figure 12.1   | Construction Dust Study Area                                               |
| Figure 12.2   | Preliminary Affected Road Network and Local Authority Monitoring Locations |