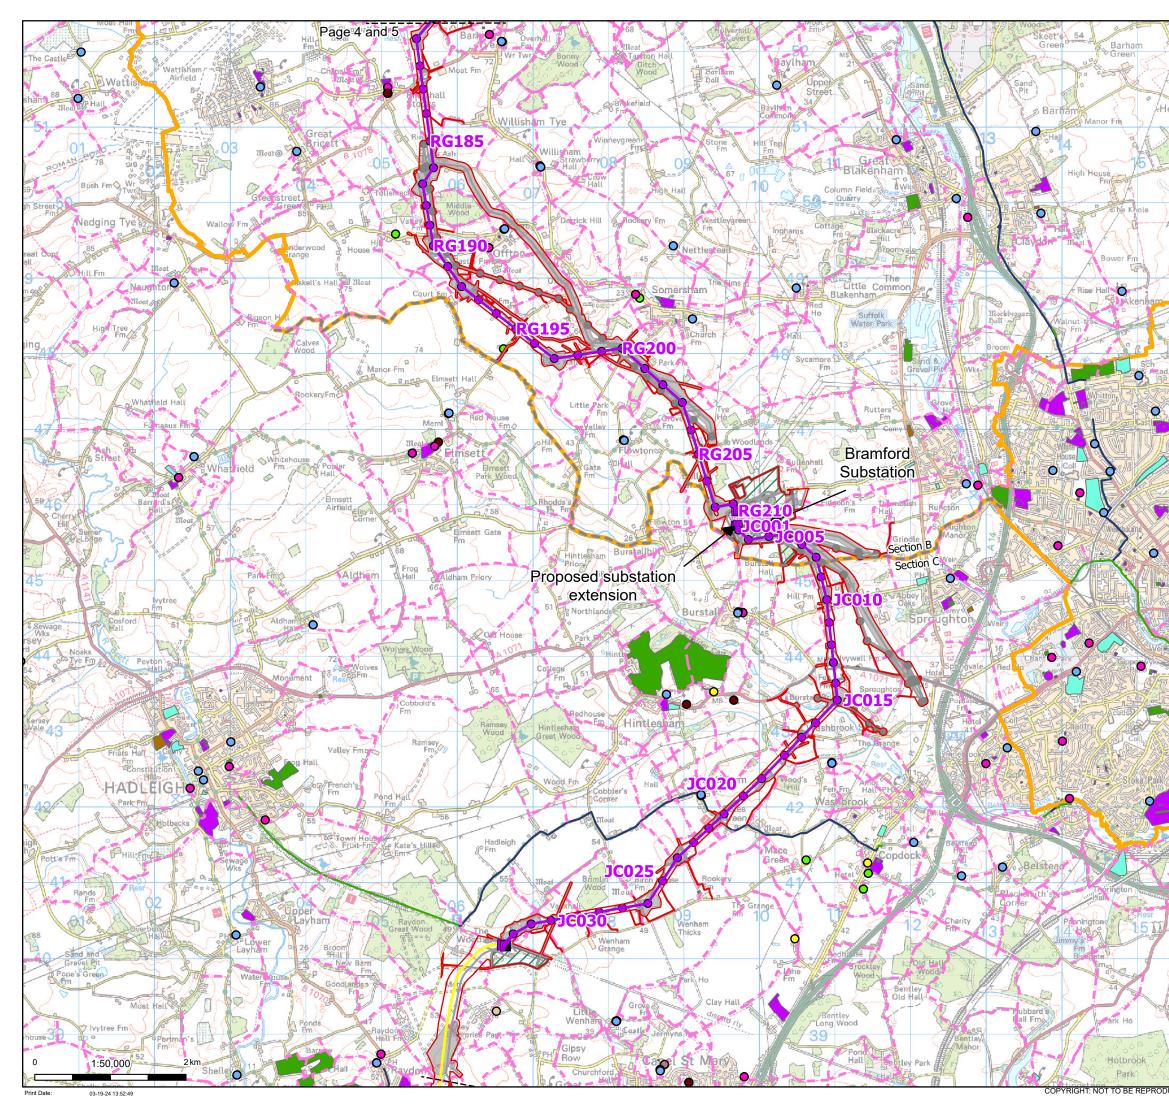

## Part 7 of 27:

Figure 9.5 - Hydrogeology and Hydrogeological Receptors Figure 9.6 - Sites with a Moderate and Above Risk Classification Figure 10.1 - Health and Wellbeing Study Area Figure 10.2 - Health and Wellbeing Receptors Figure 11.1 - Historic Environment Study Area