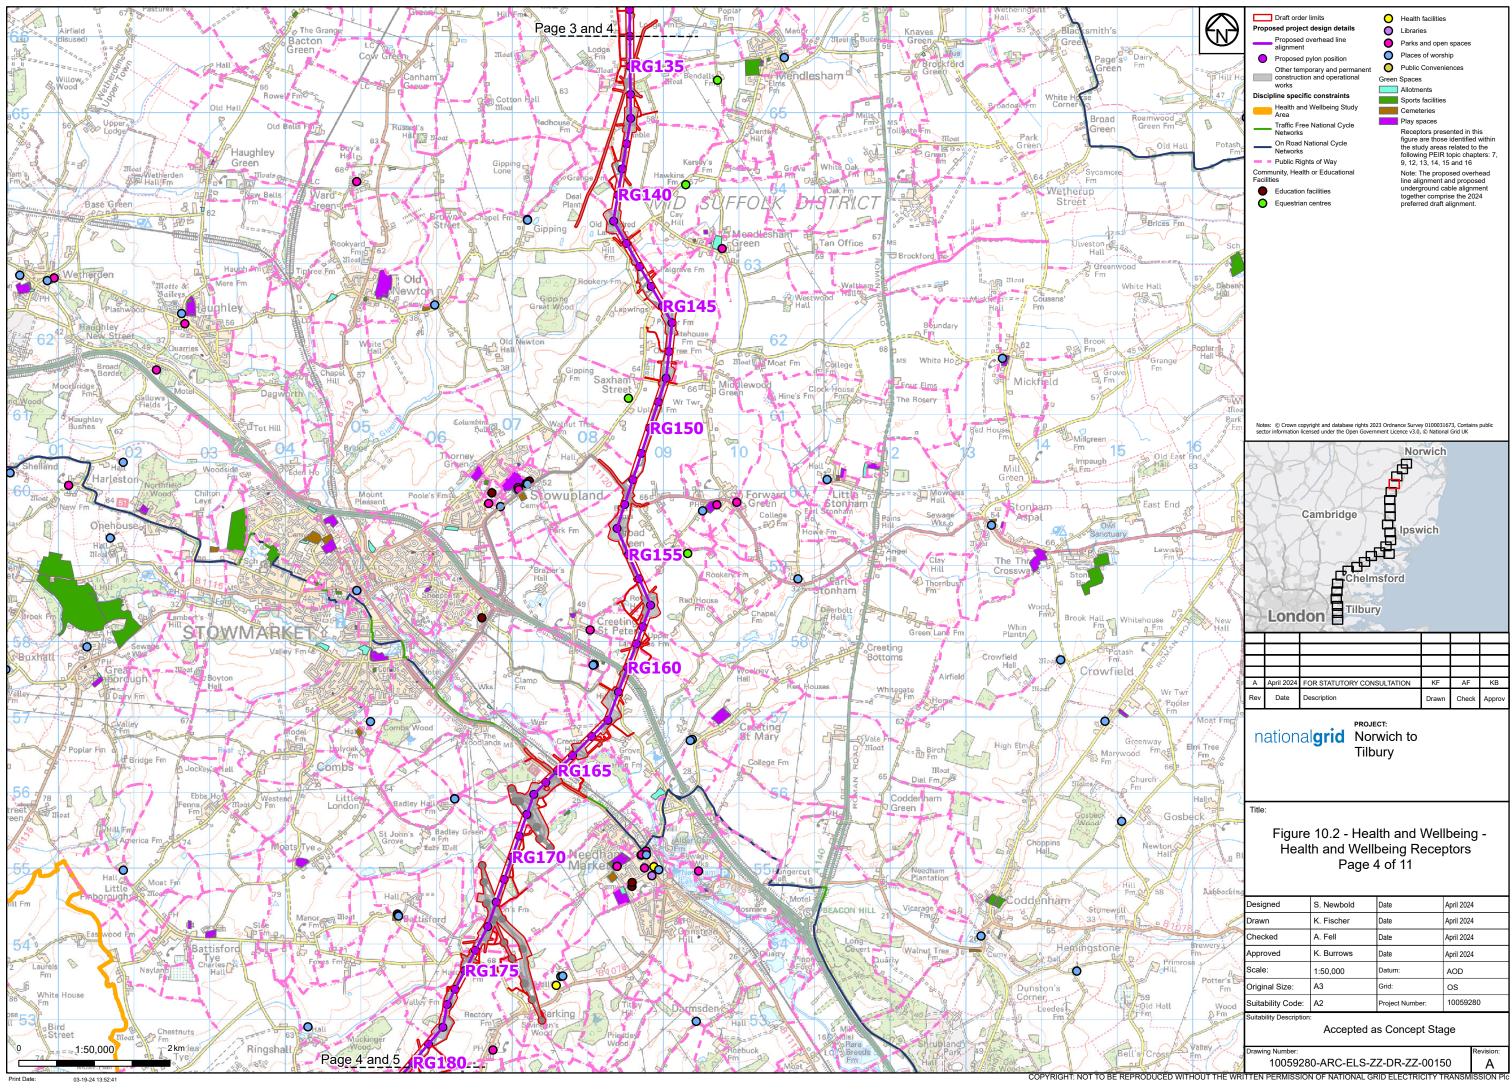

## Part 7 of 27:

Figure 9.5 - Hydrogeology and Hydrogeological Receptors Figure 9.6 - Sites with a Moderate and Above Risk Classification Figure 10.1 - Health and Wellbeing Study Area Figure 10.2 - Health and Wellbeing Receptors Figure 11.1 - Historic Environment Study Area