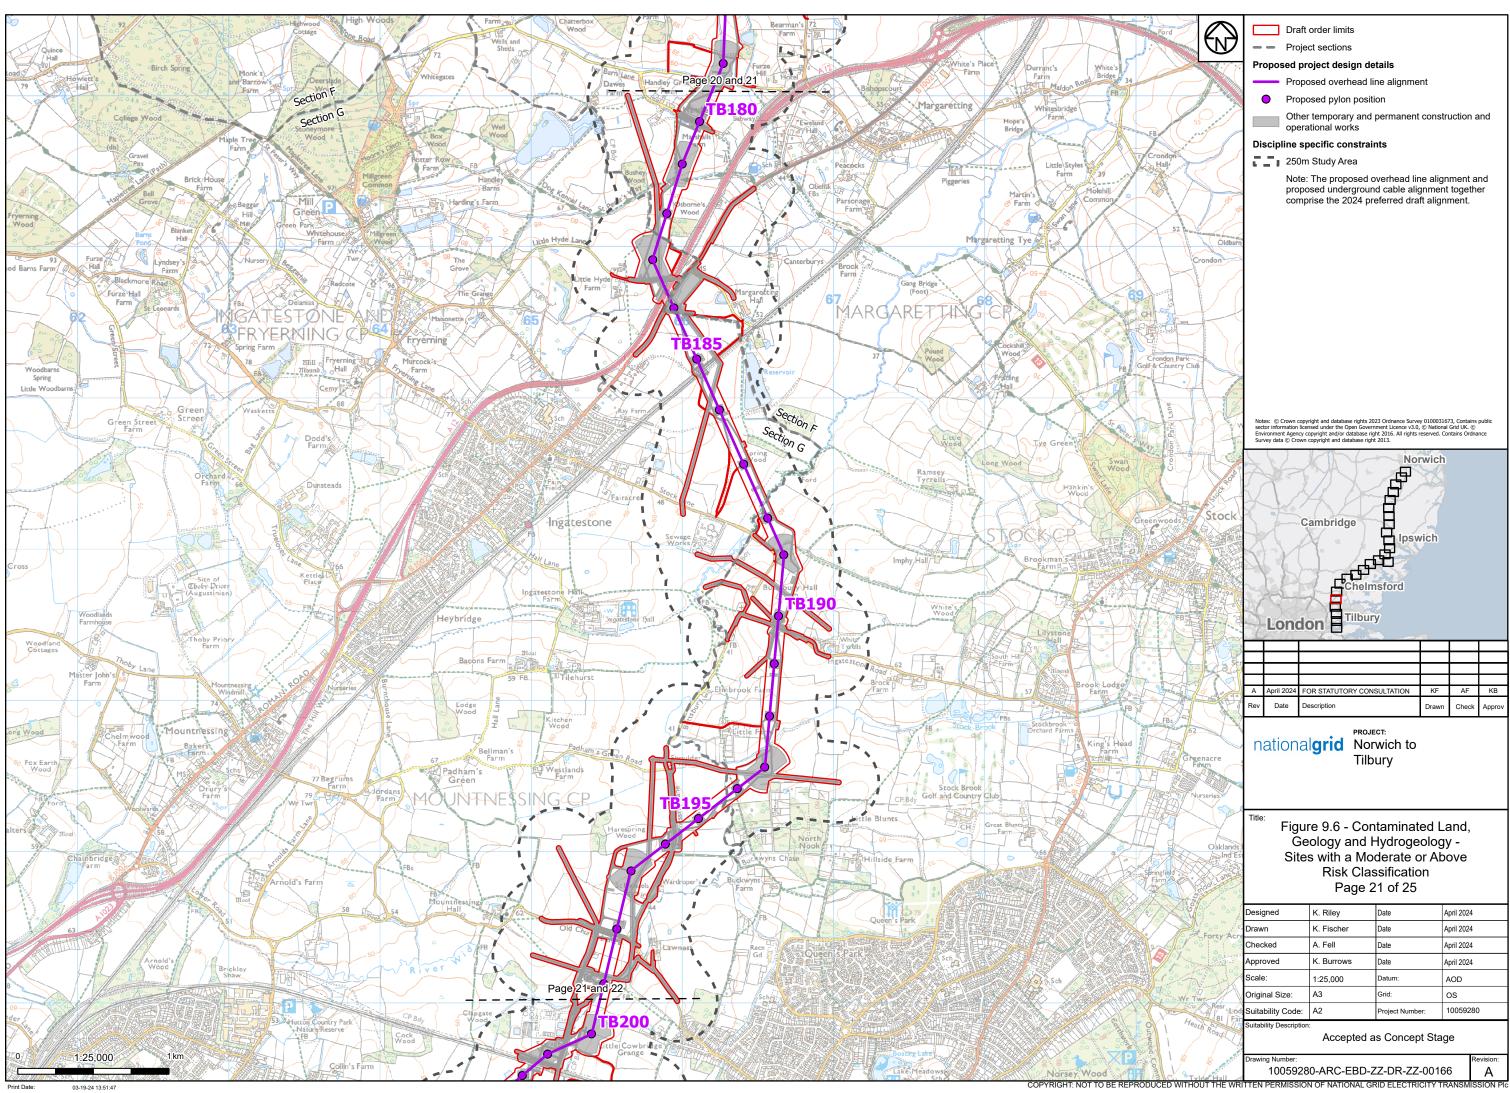

## Part 7 of 27:

Figure 9.5 - Hydrogeology and Hydrogeological Receptors Figure 9.6 - Sites with a Moderate and Above Risk Classification Figure 10.1 - Health and Wellbeing Study Area Figure 10.2 - Health and Wellbeing Receptors Figure 11.1 - Historic Environment Study Area