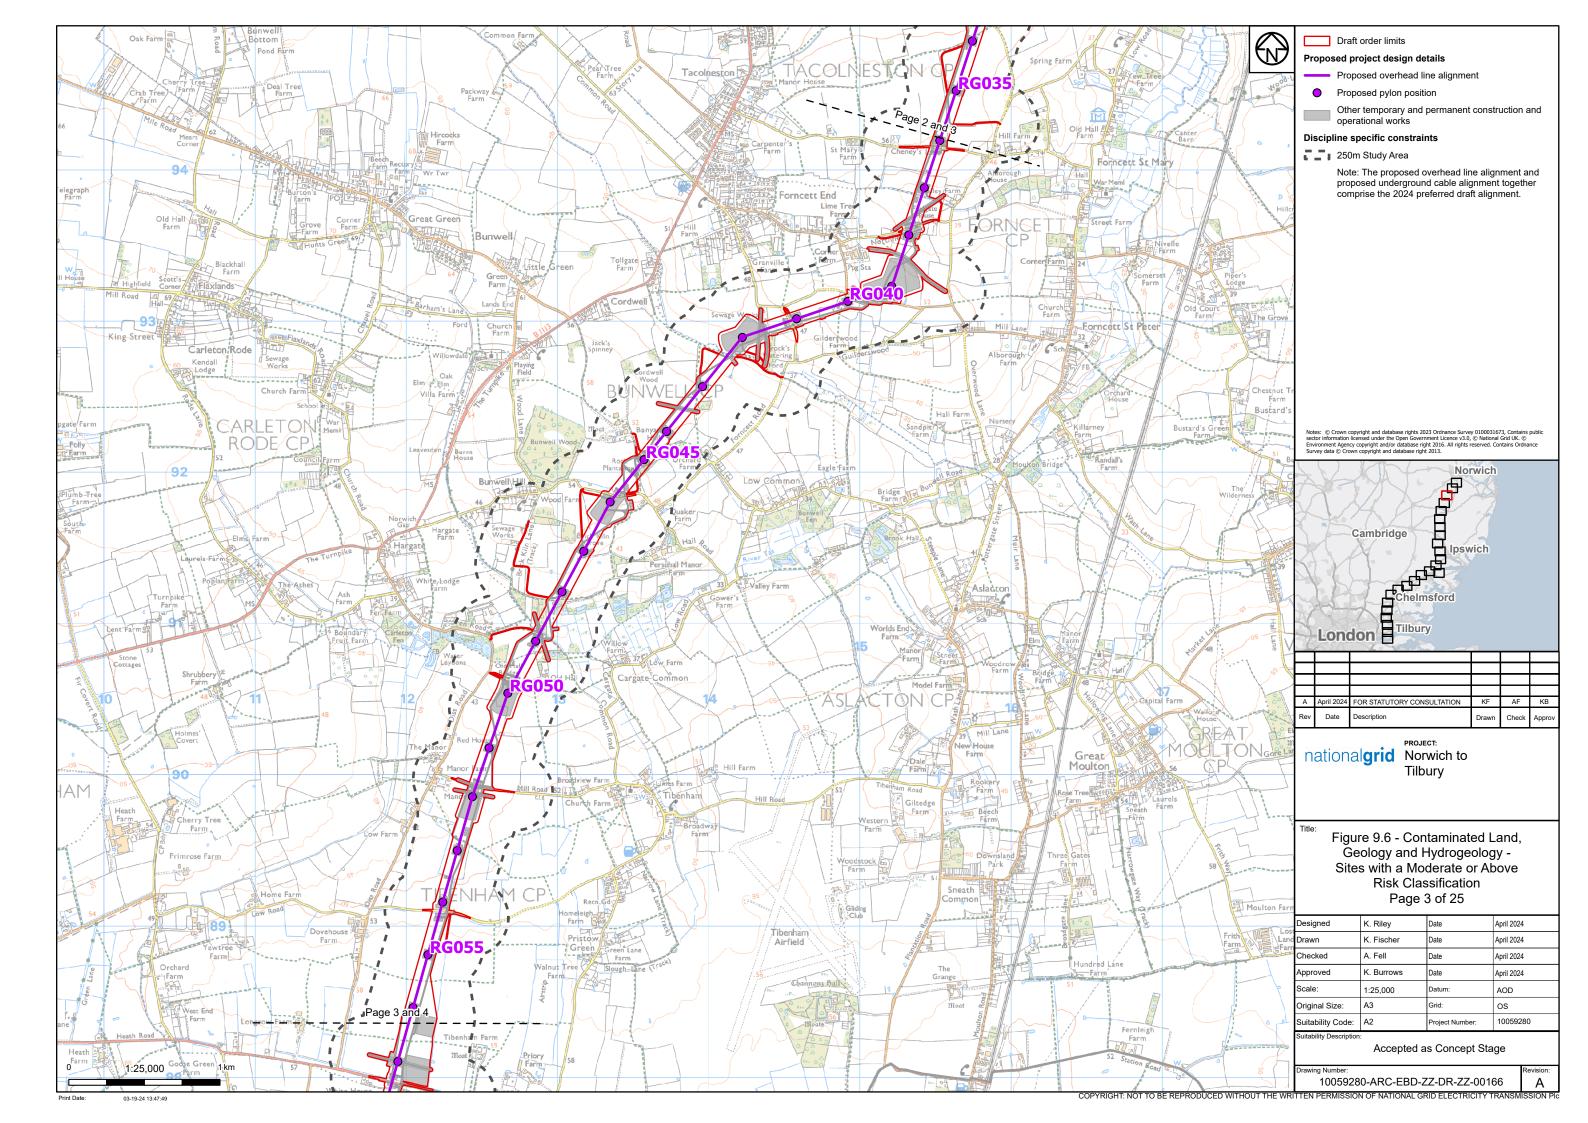

## Part 7 of 27:

Figure 9.5 - Hydrogeology and Hydrogeological Receptors Figure 9.6 - Sites with a Moderate and Above Risk Classification Figure 10.1 - Health and Wellbeing Study Area Figure 10.2 - Health and Wellbeing Receptors Figure 11.1 - Historic Environment Study Area