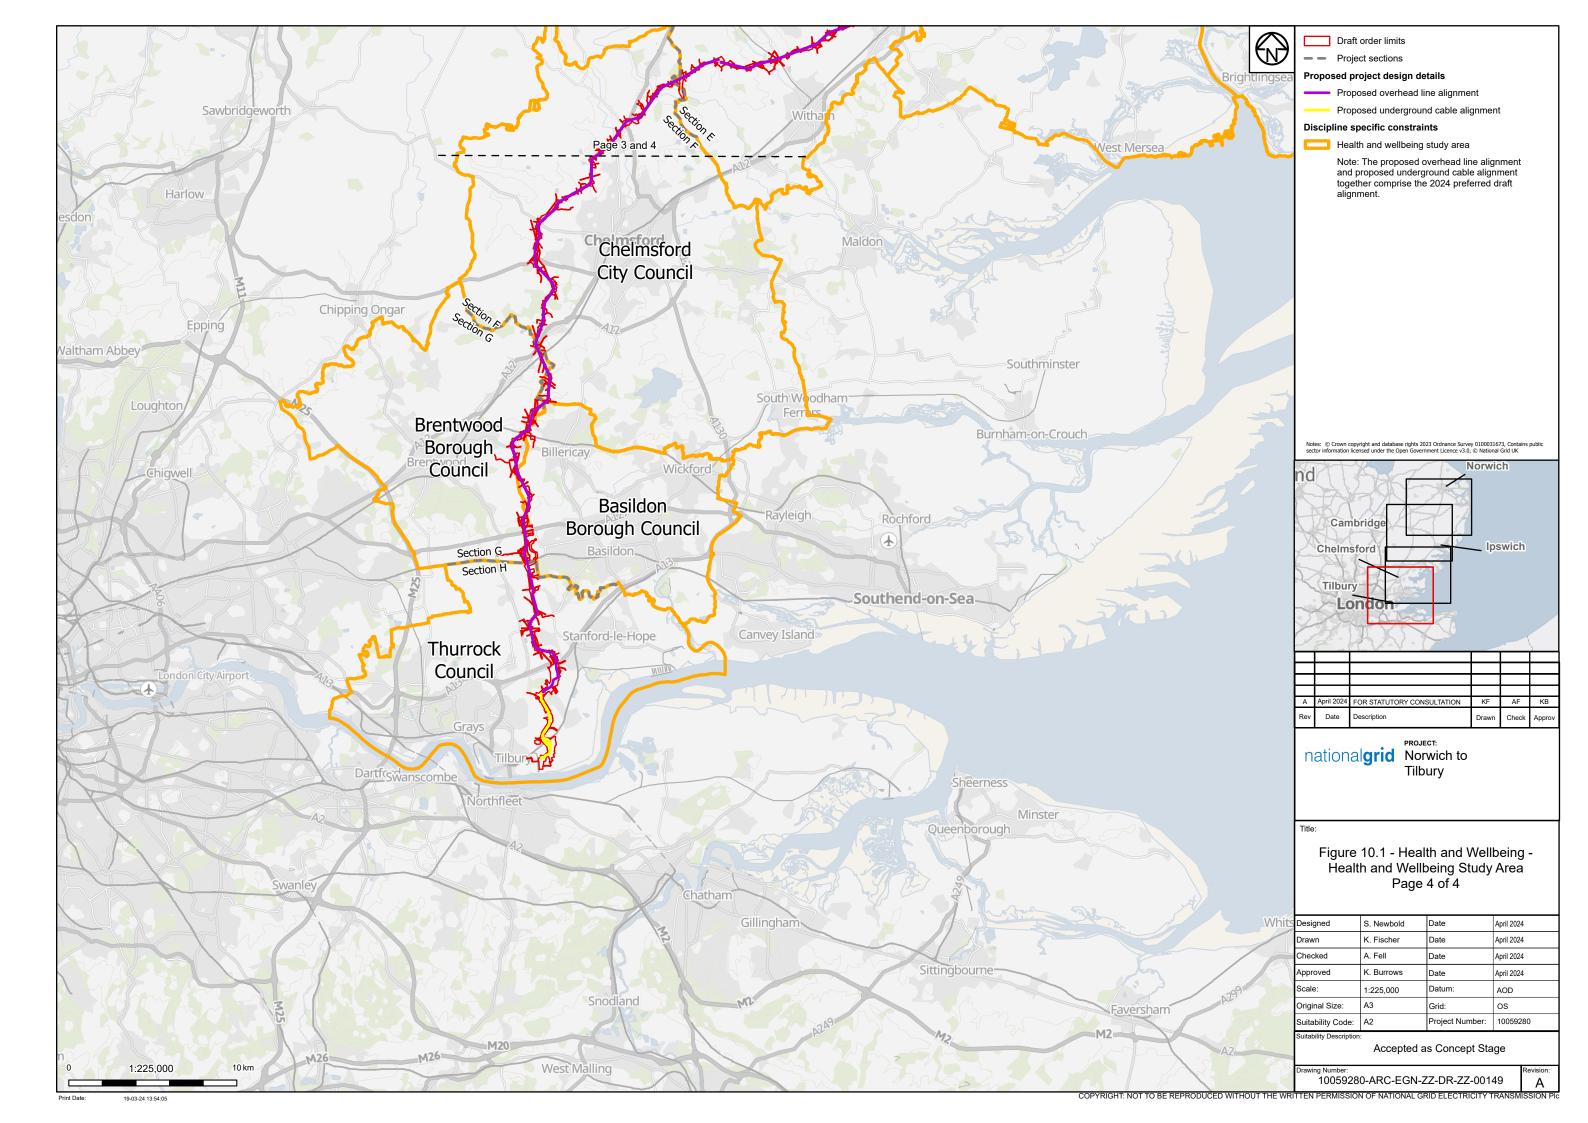

## Part 7 of 27:

Figure 9.5 - Hydrogeology and Hydrogeological Receptors Figure 9.6 - Sites with a Moderate and Above Risk Classification Figure 10.1 - Health and Wellbeing Study Area Figure 10.2 - Health and Wellbeing Receptors Figure 11.1 - Historic Environment Study Area