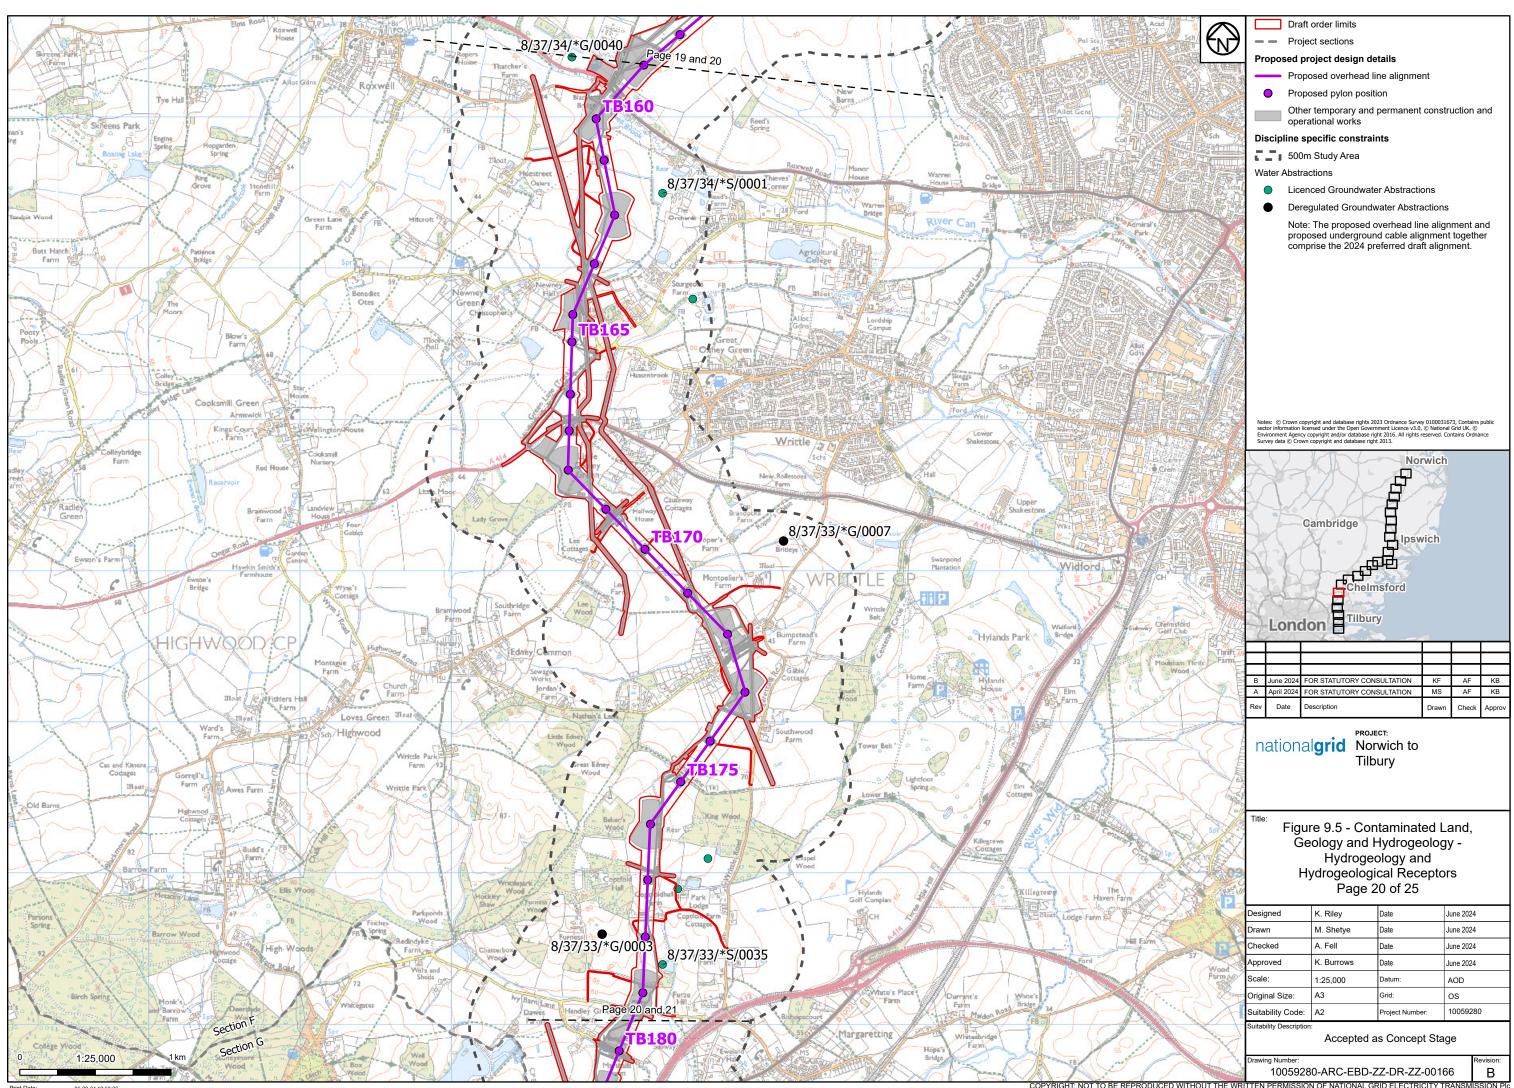

## Part 7 of 27:

Figure 9.5 - Hydrogeology and Hydrogeological Receptors Figure 9.6 - Sites with a Moderate and Above Risk Classification Figure 10.1 - Health and Wellbeing Study Area Figure 10.2 - Health and Wellbeing Receptors Figure 11.1 - Historic Environment Study Area