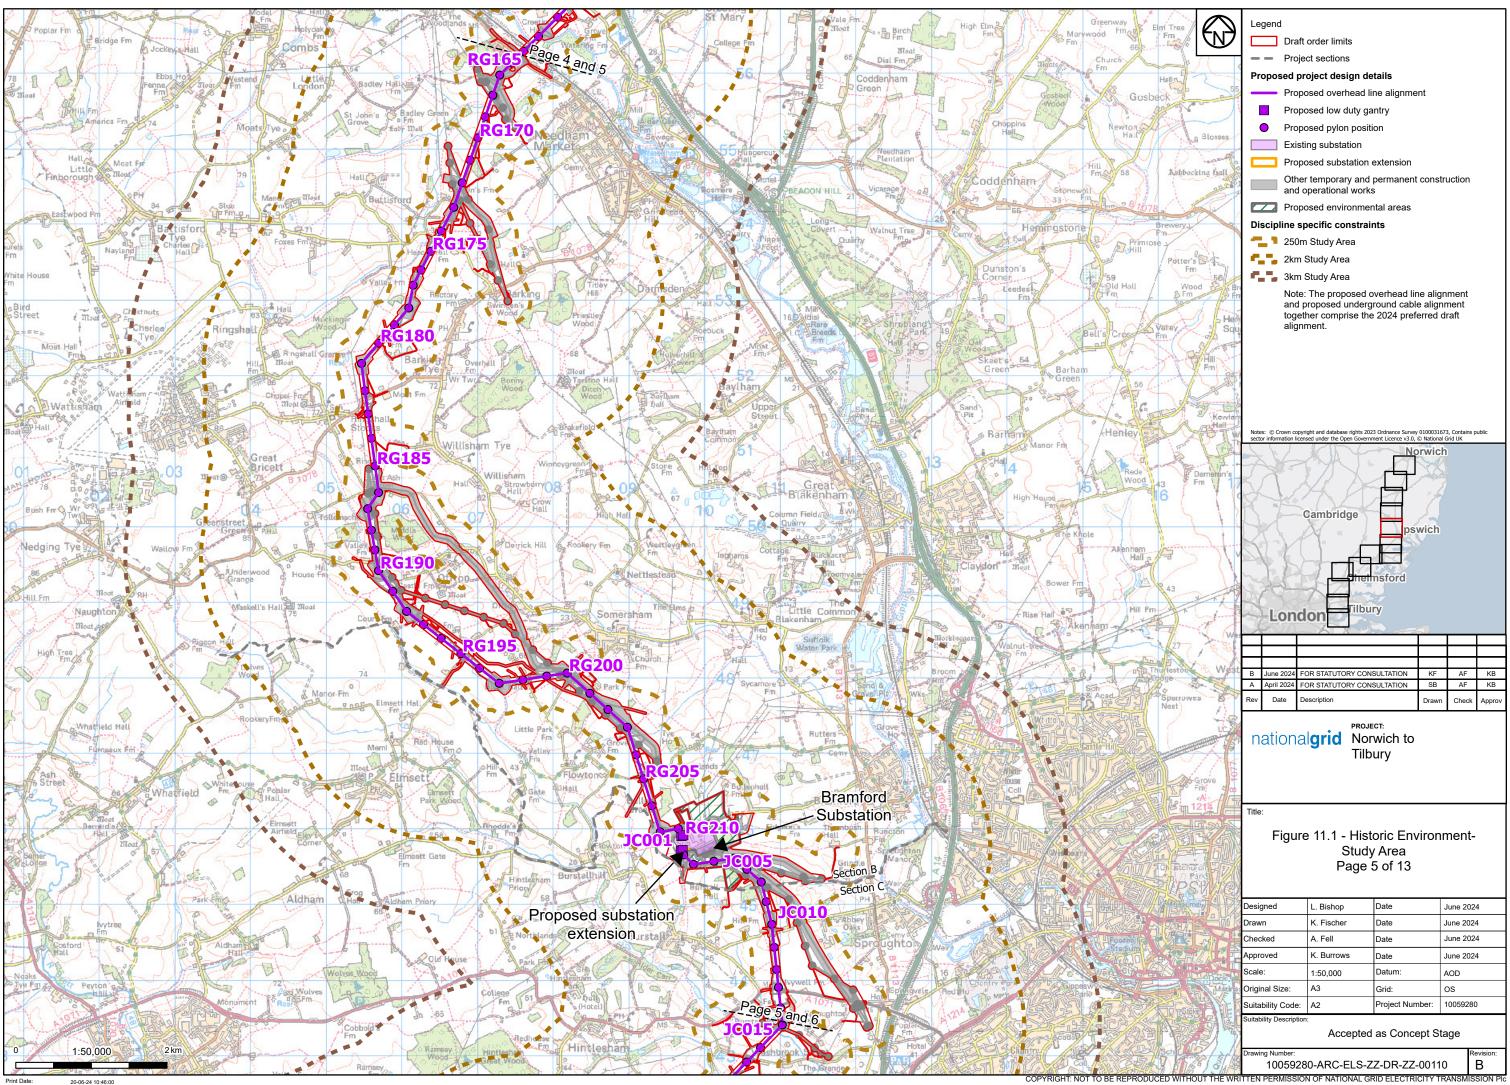

## Part 7 of 27:

Figure 9.5 - Hydrogeology and Hydrogeological Receptors Figure 9.6 - Sites with a Moderate and Above Risk Classification Figure 10.1 - Health and Wellbeing Study Area Figure 10.2 - Health and Wellbeing Receptors Figure 11.1 - Historic Environment Study Area