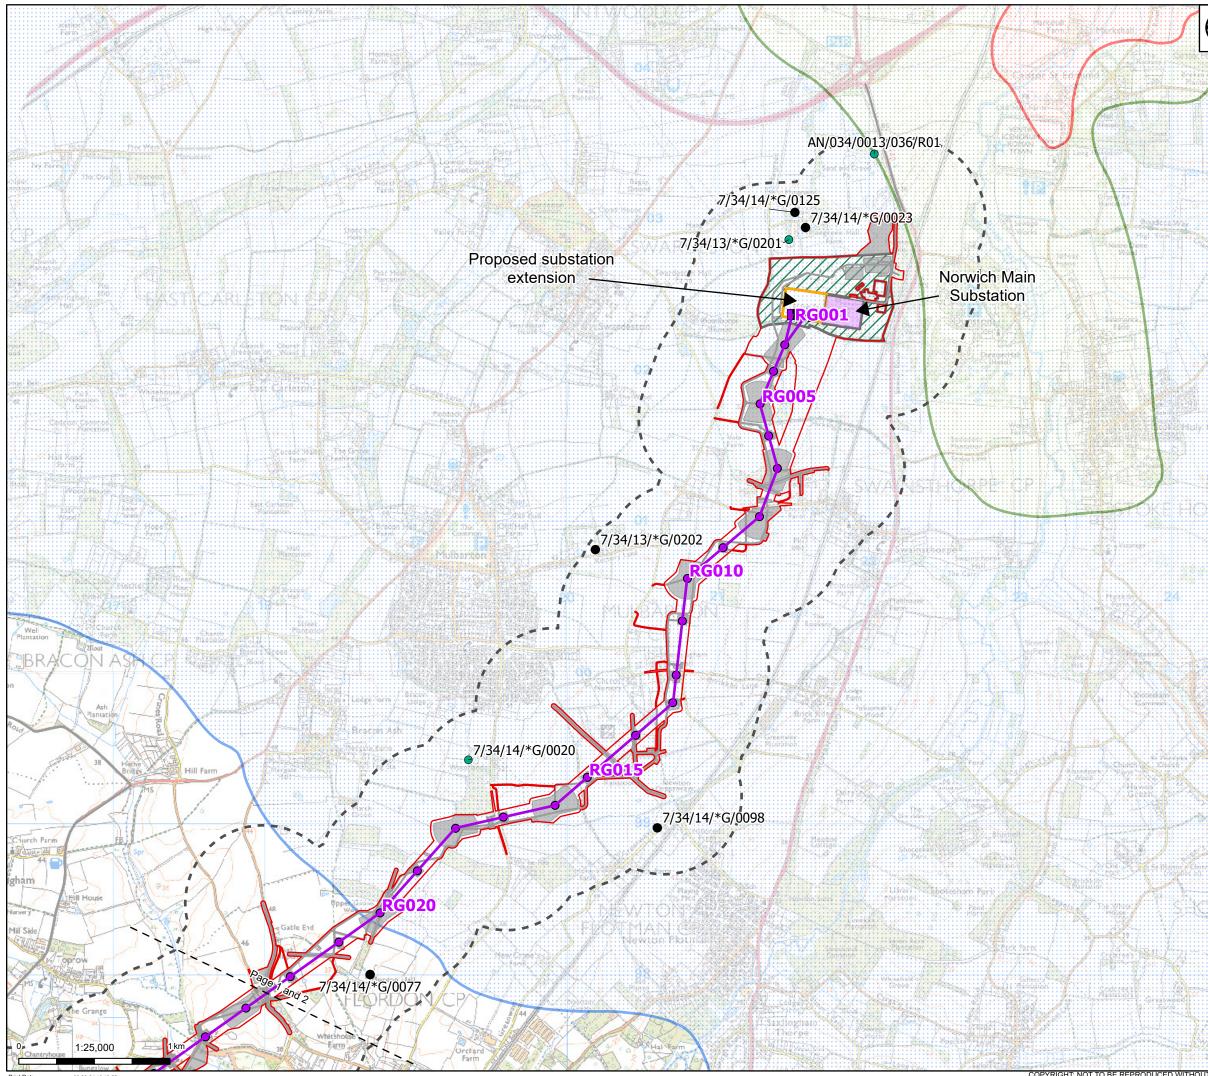

## Part 7 of 27:

Figure 9.5 - Hydrogeology and Hydrogeological Receptors Figure 9.6 - Sites with a Moderate and Above Risk Classification Figure 10.1 - Health and Wellbeing Study Area Figure 10.2 - Health and Wellbeing Receptors Figure 11.1 - Historic Environment Study Area