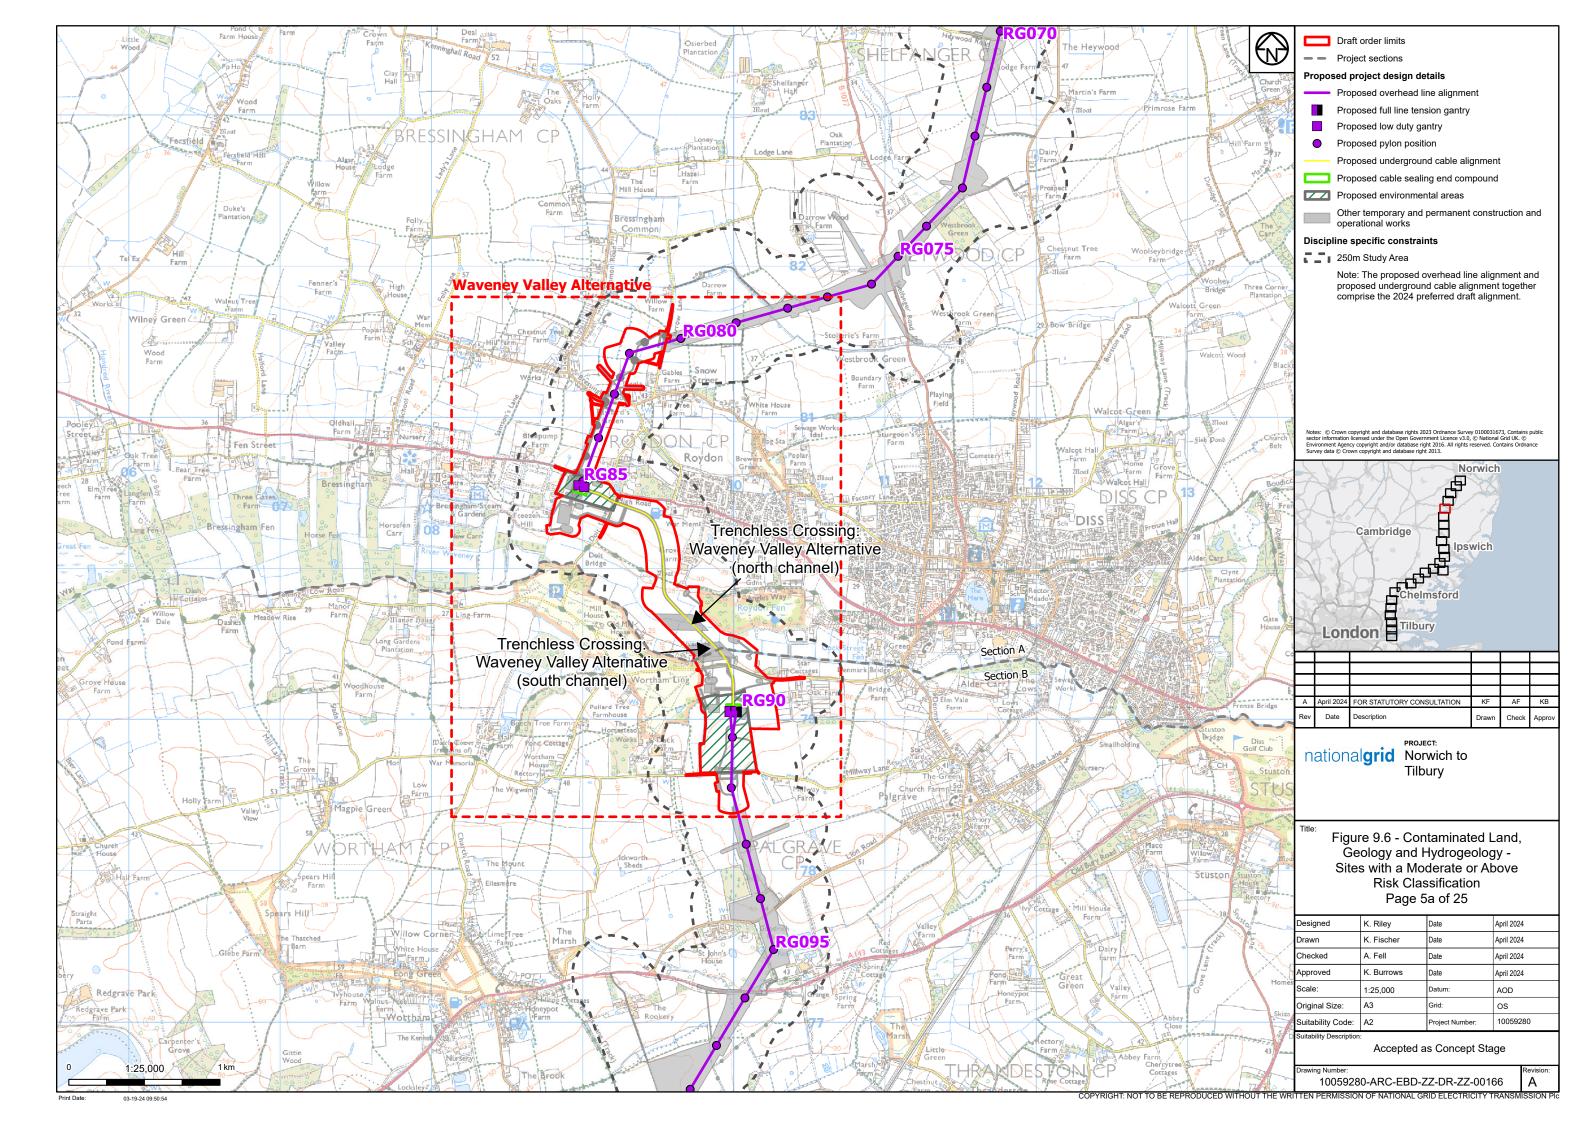

## Part 7 of 27:

Figure 9.5 - Hydrogeology and Hydrogeological Receptors Figure 9.6 - Sites with a Moderate and Above Risk Classification Figure 10.1 - Health and Wellbeing Study Area Figure 10.2 - Health and Wellbeing Receptors Figure 11.1 - Historic Environment Study Area