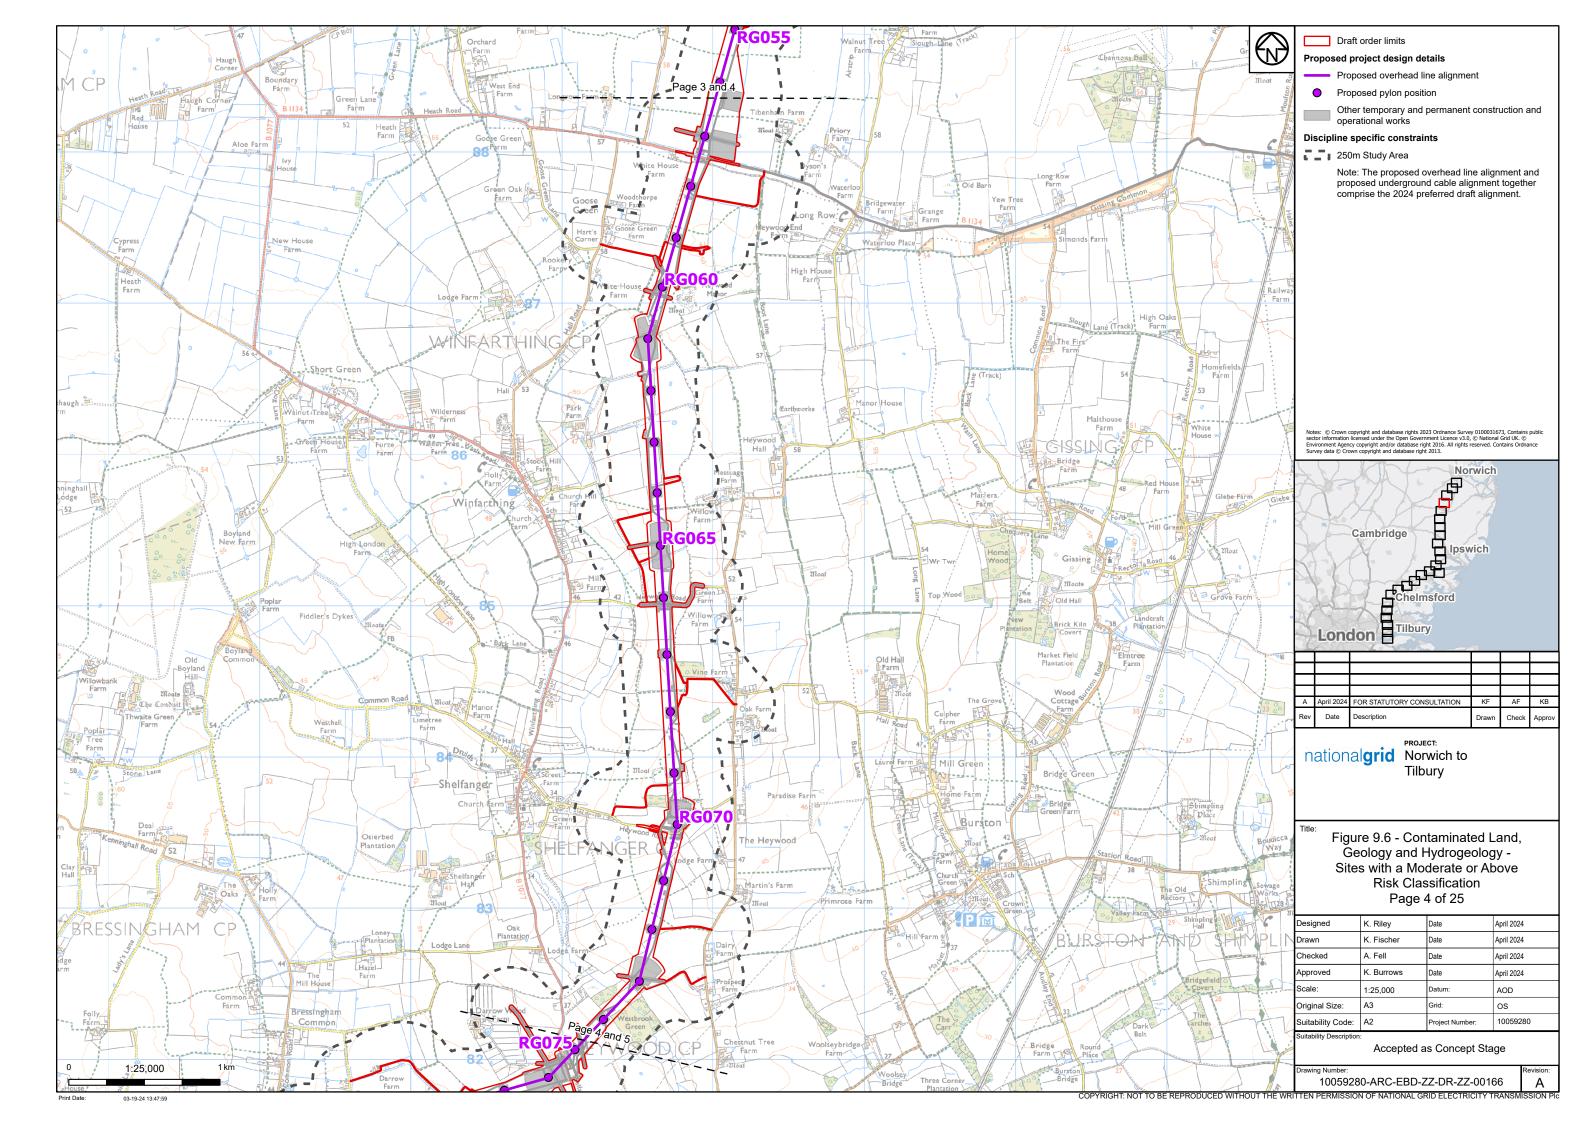

## Part 7 of 27:

Figure 9.5 - Hydrogeology and Hydrogeological Receptors Figure 9.6 - Sites with a Moderate and Above Risk Classification Figure 10.1 - Health and Wellbeing Study Area Figure 10.2 - Health and Wellbeing Receptors Figure 11.1 - Historic Environment Study Area