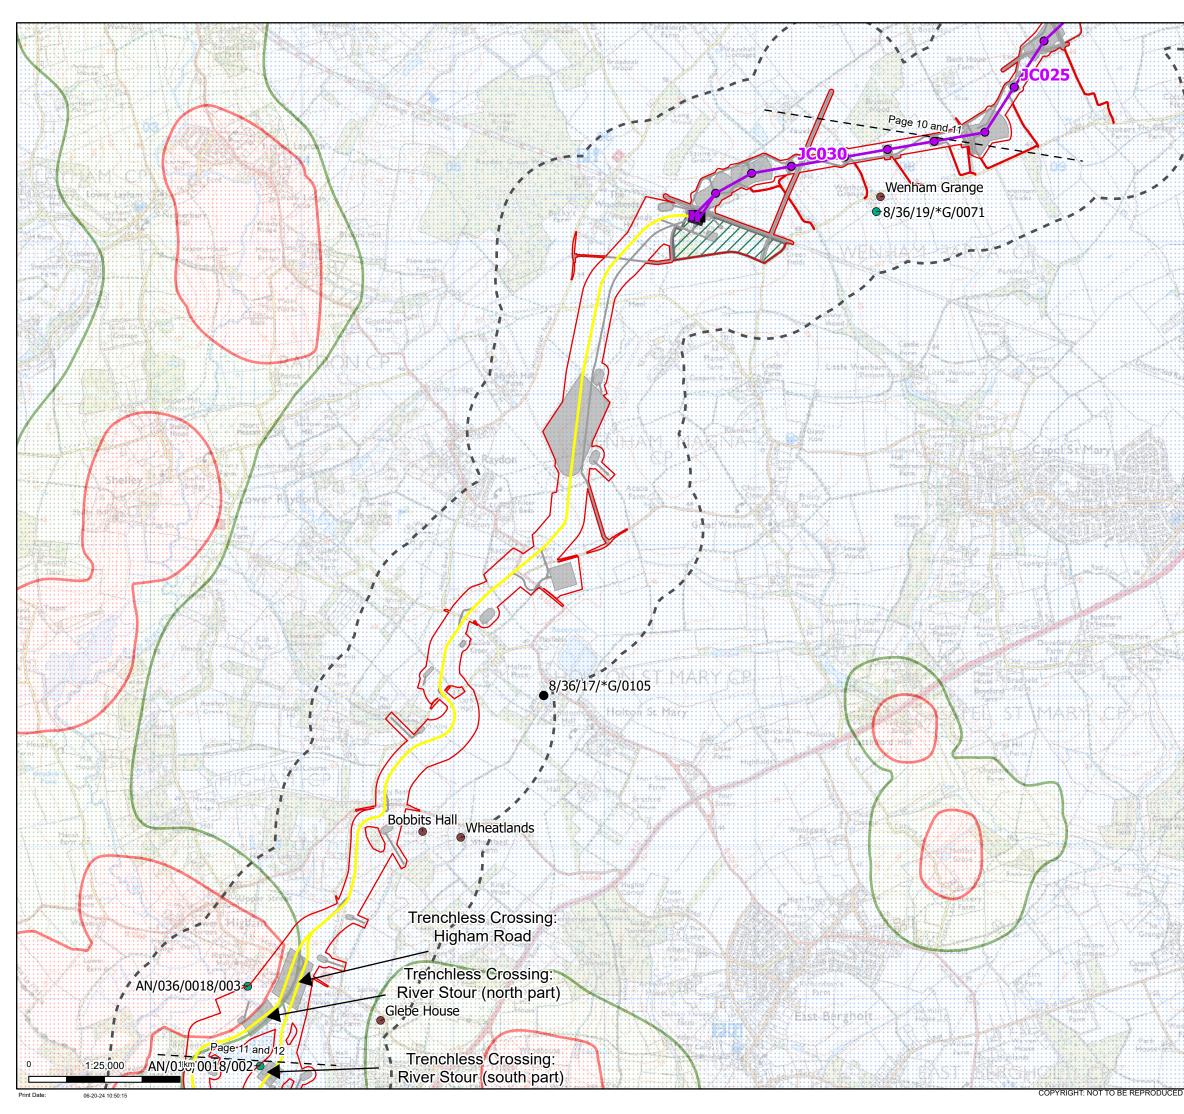

## Part 7 of 27:

Figure 9.5 - Hydrogeology and Hydrogeological Receptors Figure 9.6 - Sites with a Moderate and Above Risk Classification Figure 10.1 - Health and Wellbeing Study Area Figure 10.2 - Health and Wellbeing Receptors Figure 11.1 - Historic Environment Study Area