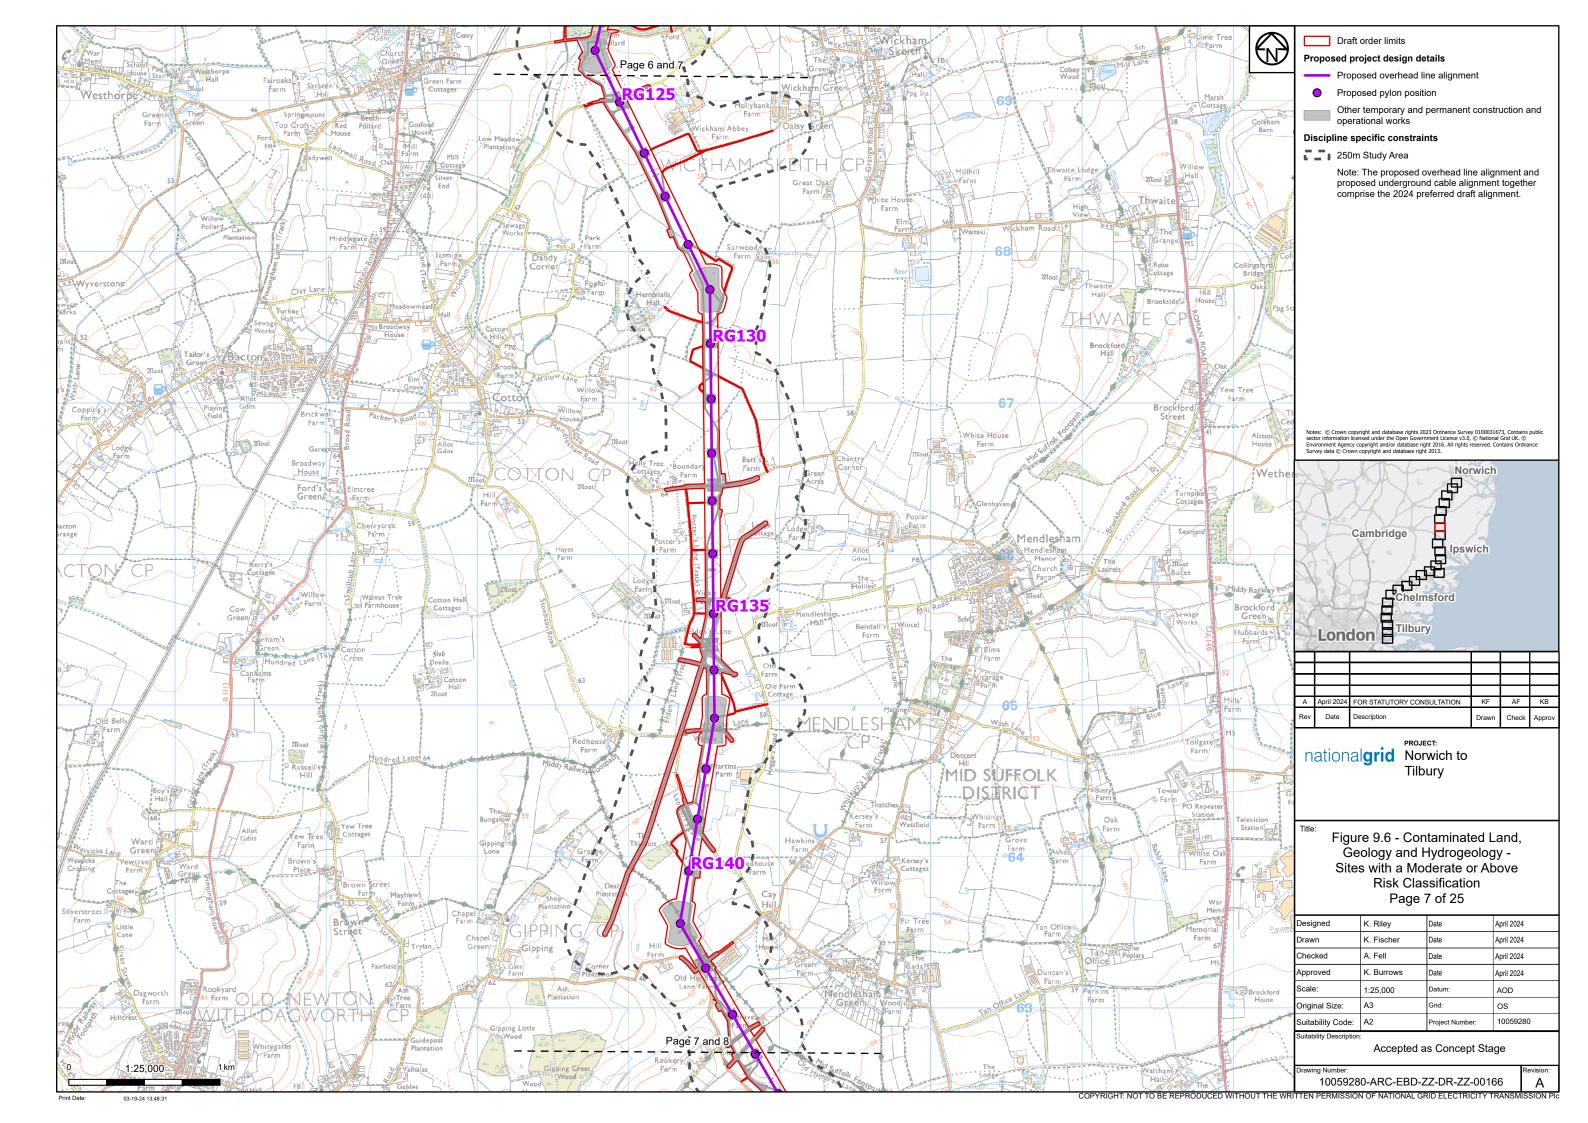

## Part 7 of 27:

Figure 9.5 - Hydrogeology and Hydrogeological Receptors Figure 9.6 - Sites with a Moderate and Above Risk Classification Figure 10.1 - Health and Wellbeing Study Area Figure 10.2 - Health and Wellbeing Receptors Figure 11.1 - Historic Environment Study Area