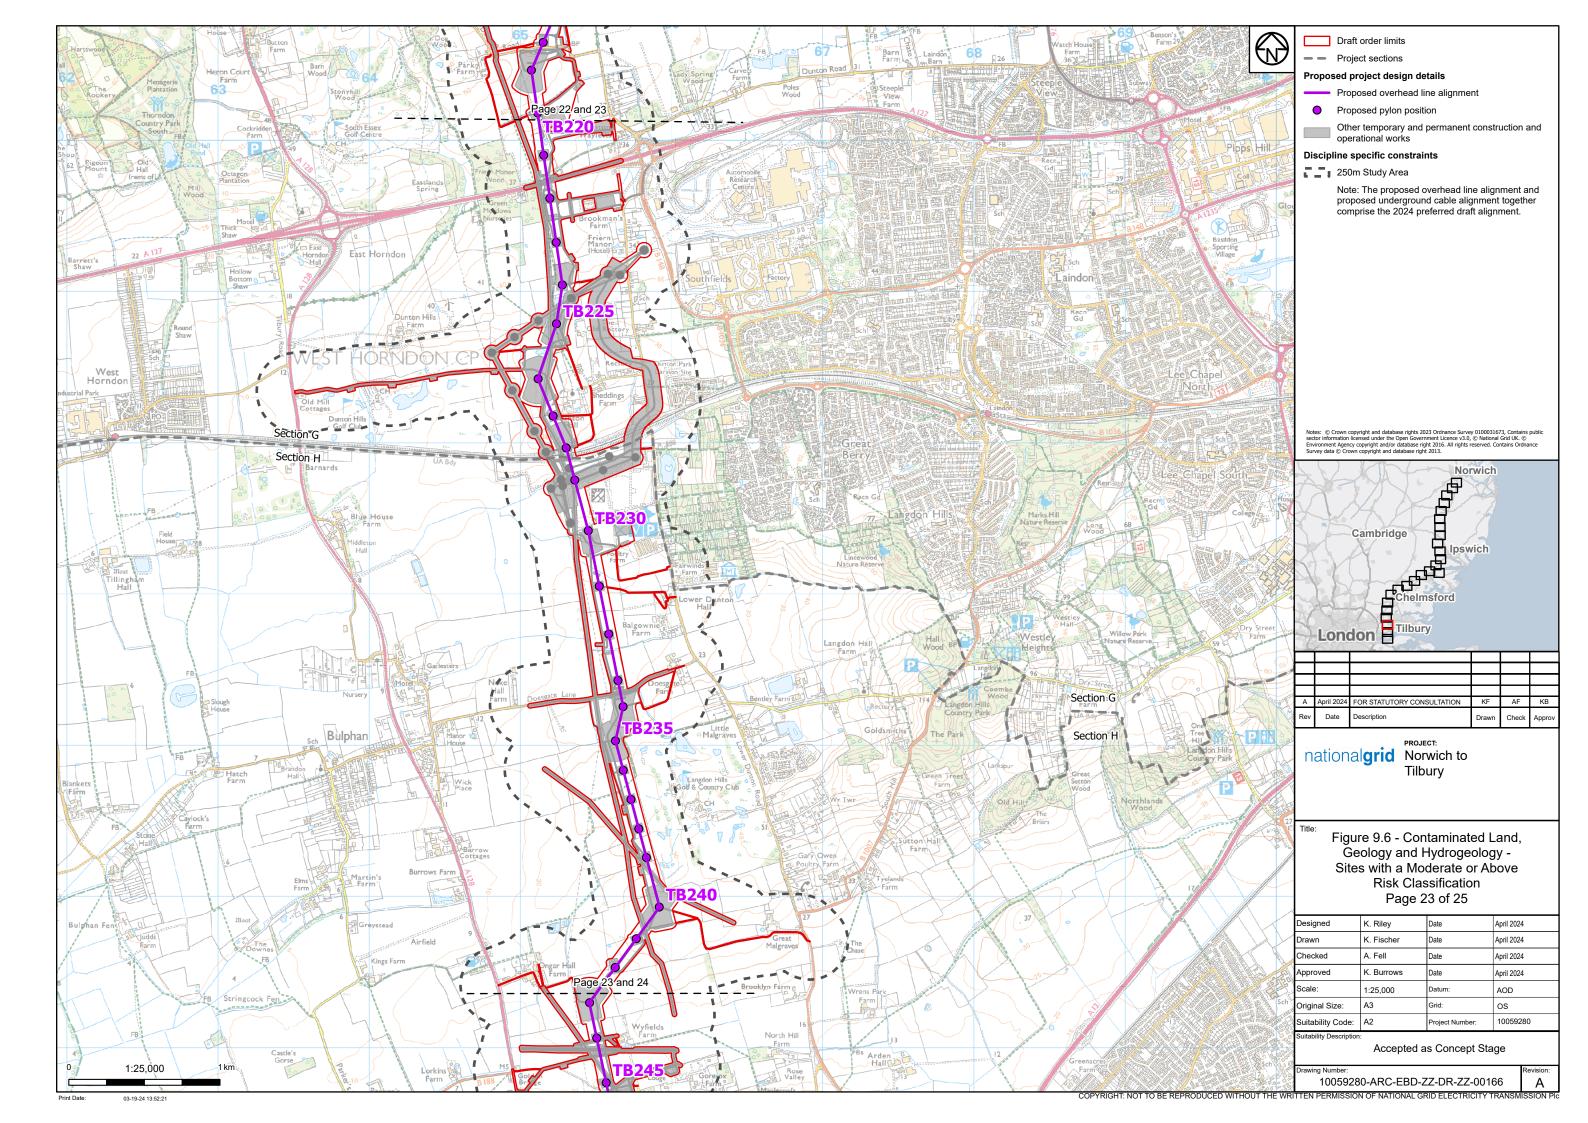

## Part 7 of 27:

Figure 9.5 - Hydrogeology and Hydrogeological Receptors Figure 9.6 - Sites with a Moderate and Above Risk Classification Figure 10.1 - Health and Wellbeing Study Area Figure 10.2 - Health and Wellbeing Receptors Figure 11.1 - Historic Environment Study Area