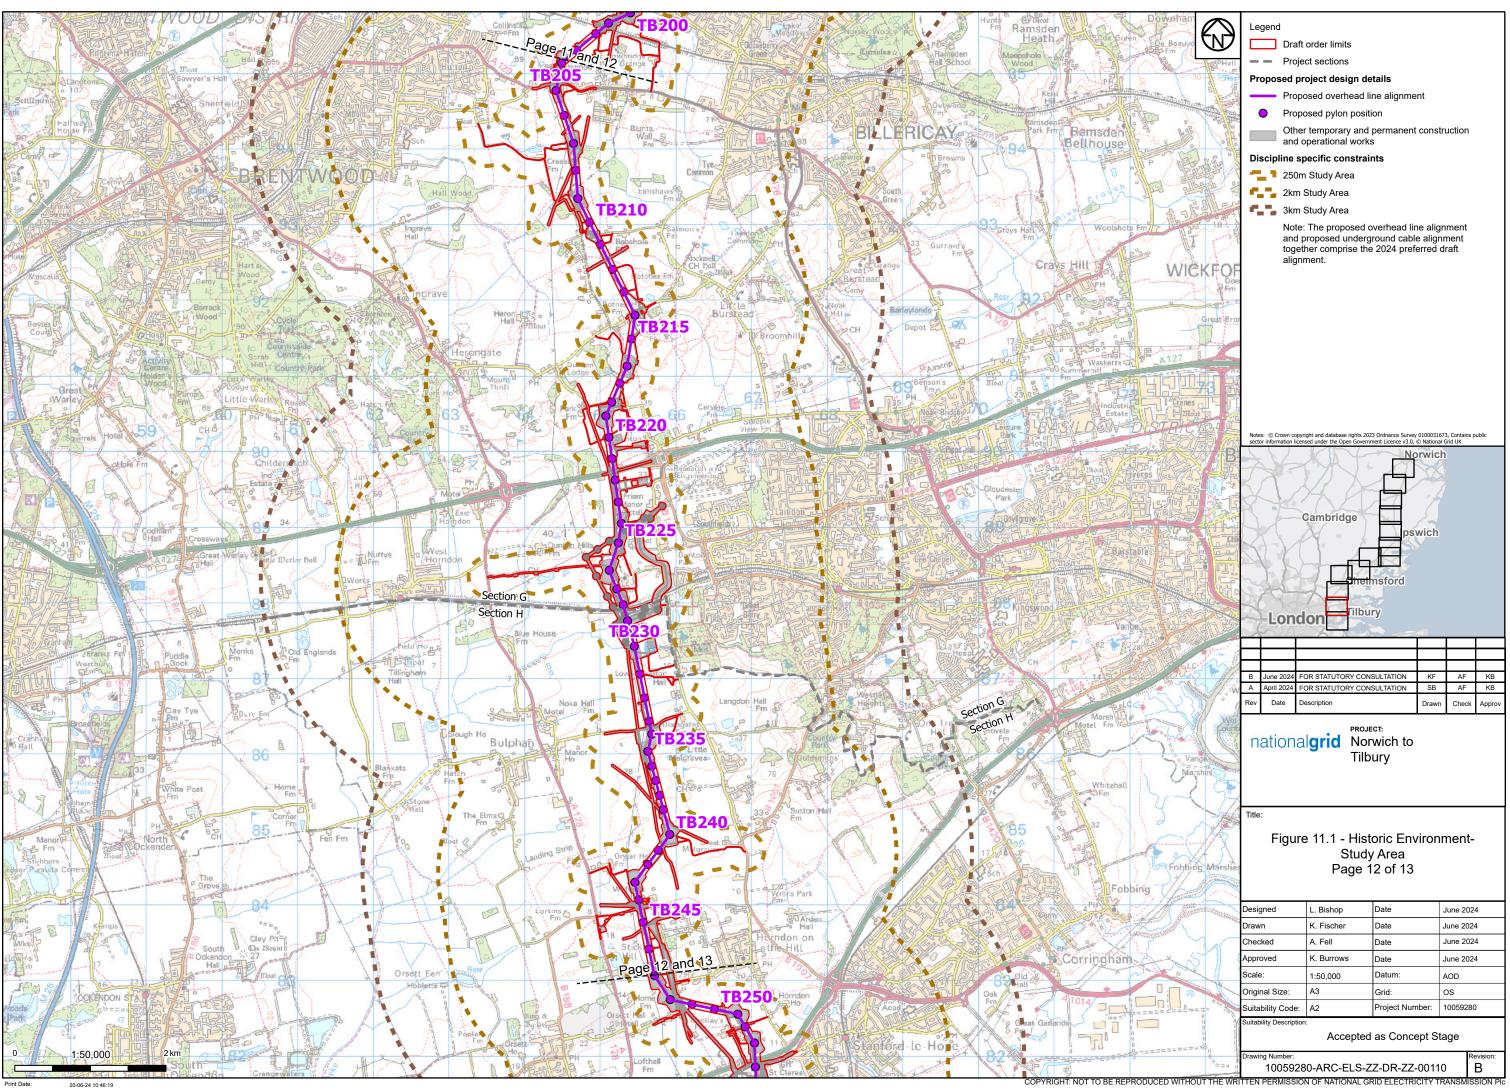

## Part 7 of 27:

Figure 9.5 - Hydrogeology and Hydrogeological Receptors Figure 9.6 - Sites with a Moderate and Above Risk Classification Figure 10.1 - Health and Wellbeing Study Area Figure 10.2 - Health and Wellbeing Receptors Figure 11.1 - Historic Environment Study Area