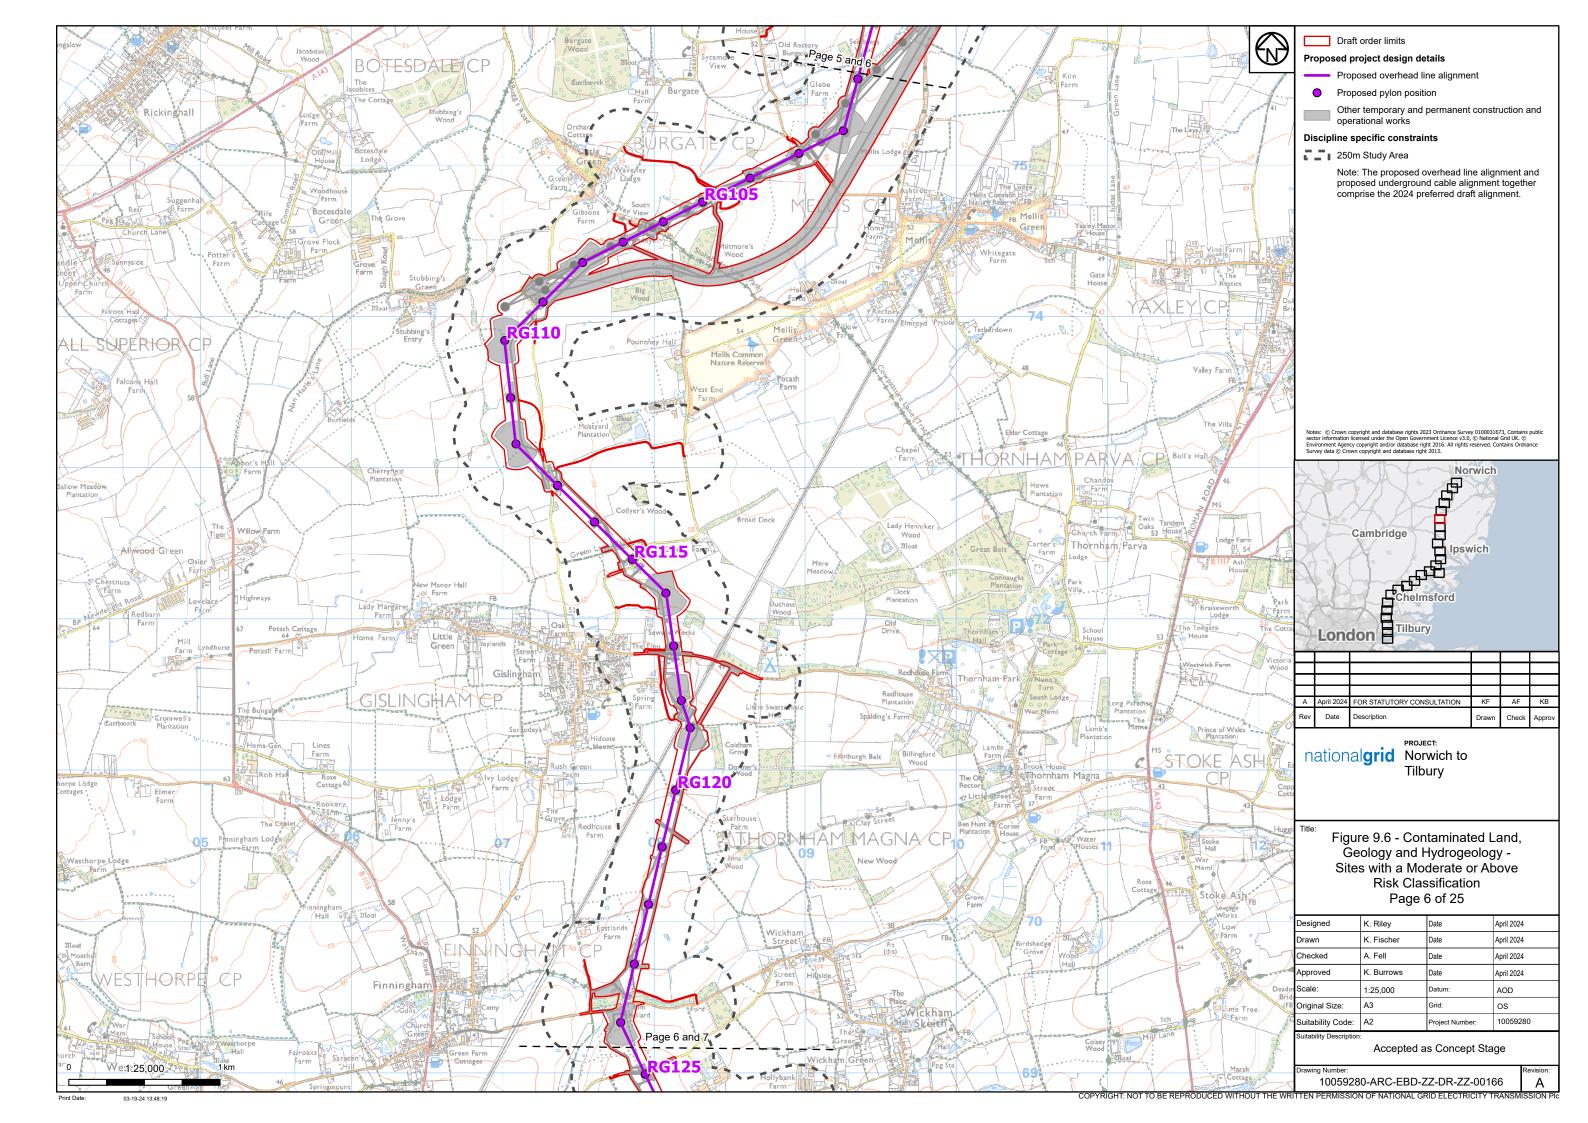

## Part 7 of 27:

Figure 9.5 - Hydrogeology and Hydrogeological Receptors Figure 9.6 - Sites with a Moderate and Above Risk Classification Figure 10.1 - Health and Wellbeing Study Area Figure 10.2 - Health and Wellbeing Receptors Figure 11.1 - Historic Environment Study Area