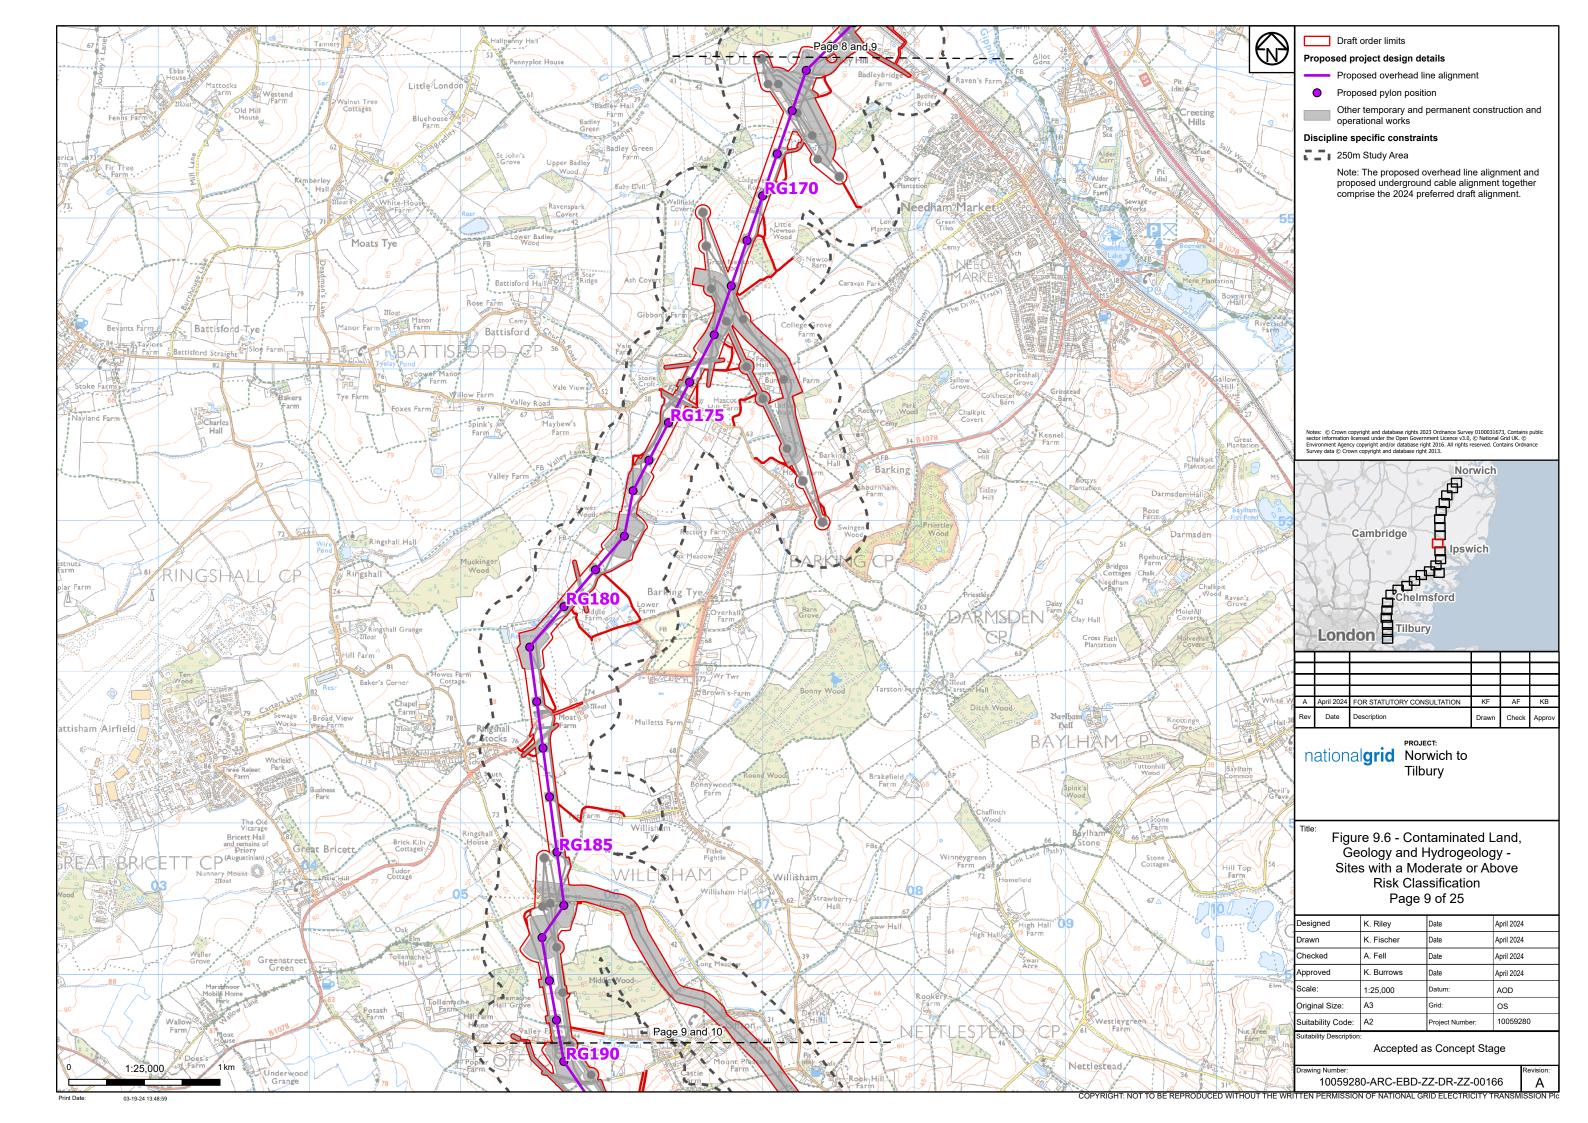

## Part 7 of 27:

Figure 9.5 - Hydrogeology and Hydrogeological Receptors Figure 9.6 - Sites with a Moderate and Above Risk Classification Figure 10.1 - Health and Wellbeing Study Area Figure 10.2 - Health and Wellbeing Receptors Figure 11.1 - Historic Environment Study Area