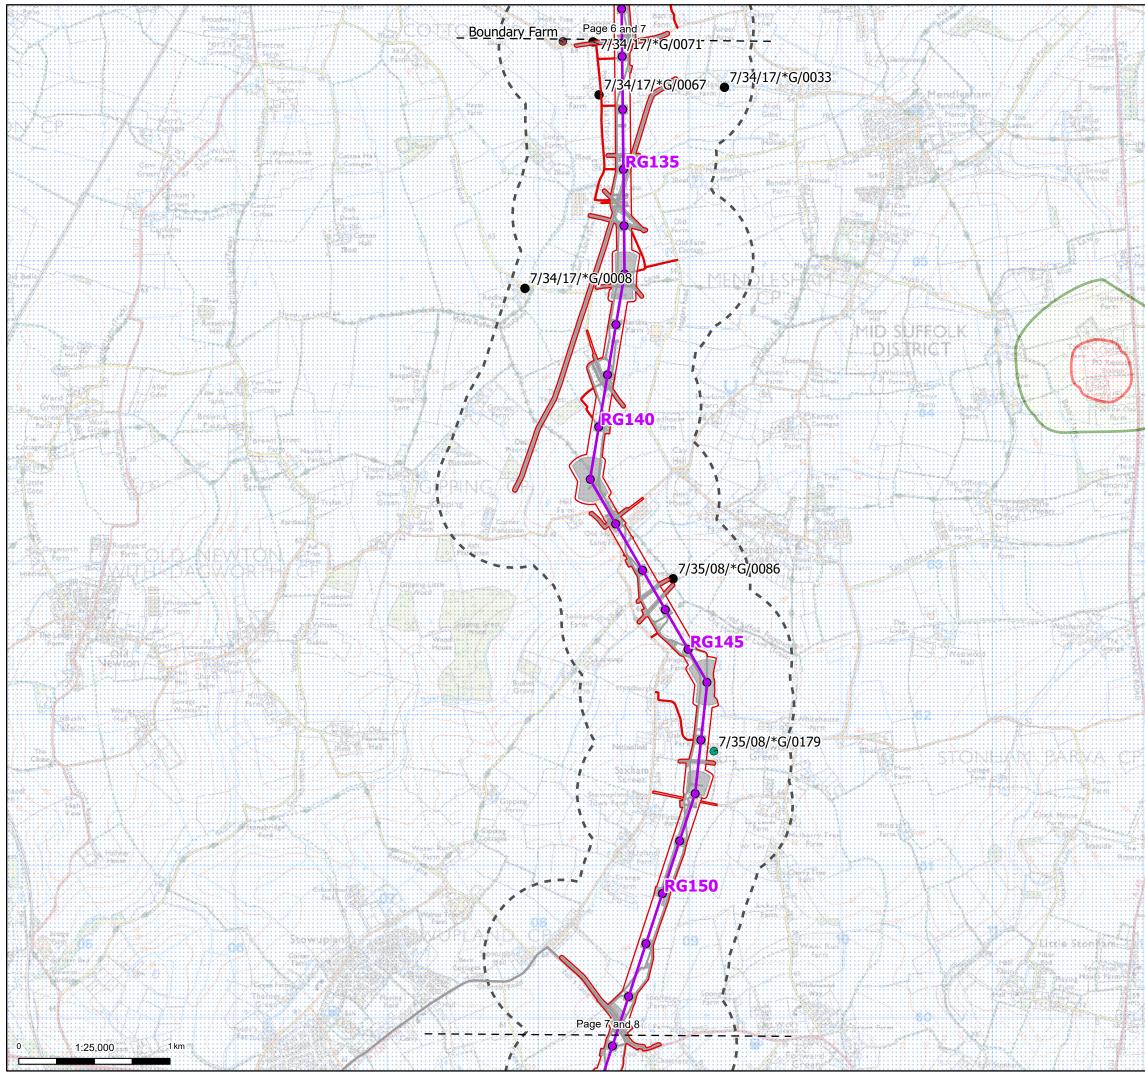

# Volume II: Figures

## Part 7 of 27:

Figure 9.5 - Hydrogeology and Hydrogeological Receptors Figure 9.6 - Sites with a Moderate and Above Risk Classification Figure 10.1 - Health and Wellbeing Study Area Figure 10.2 - Health and Wellbeing Receptors Figure 11.1 - Historic Environment Study Area