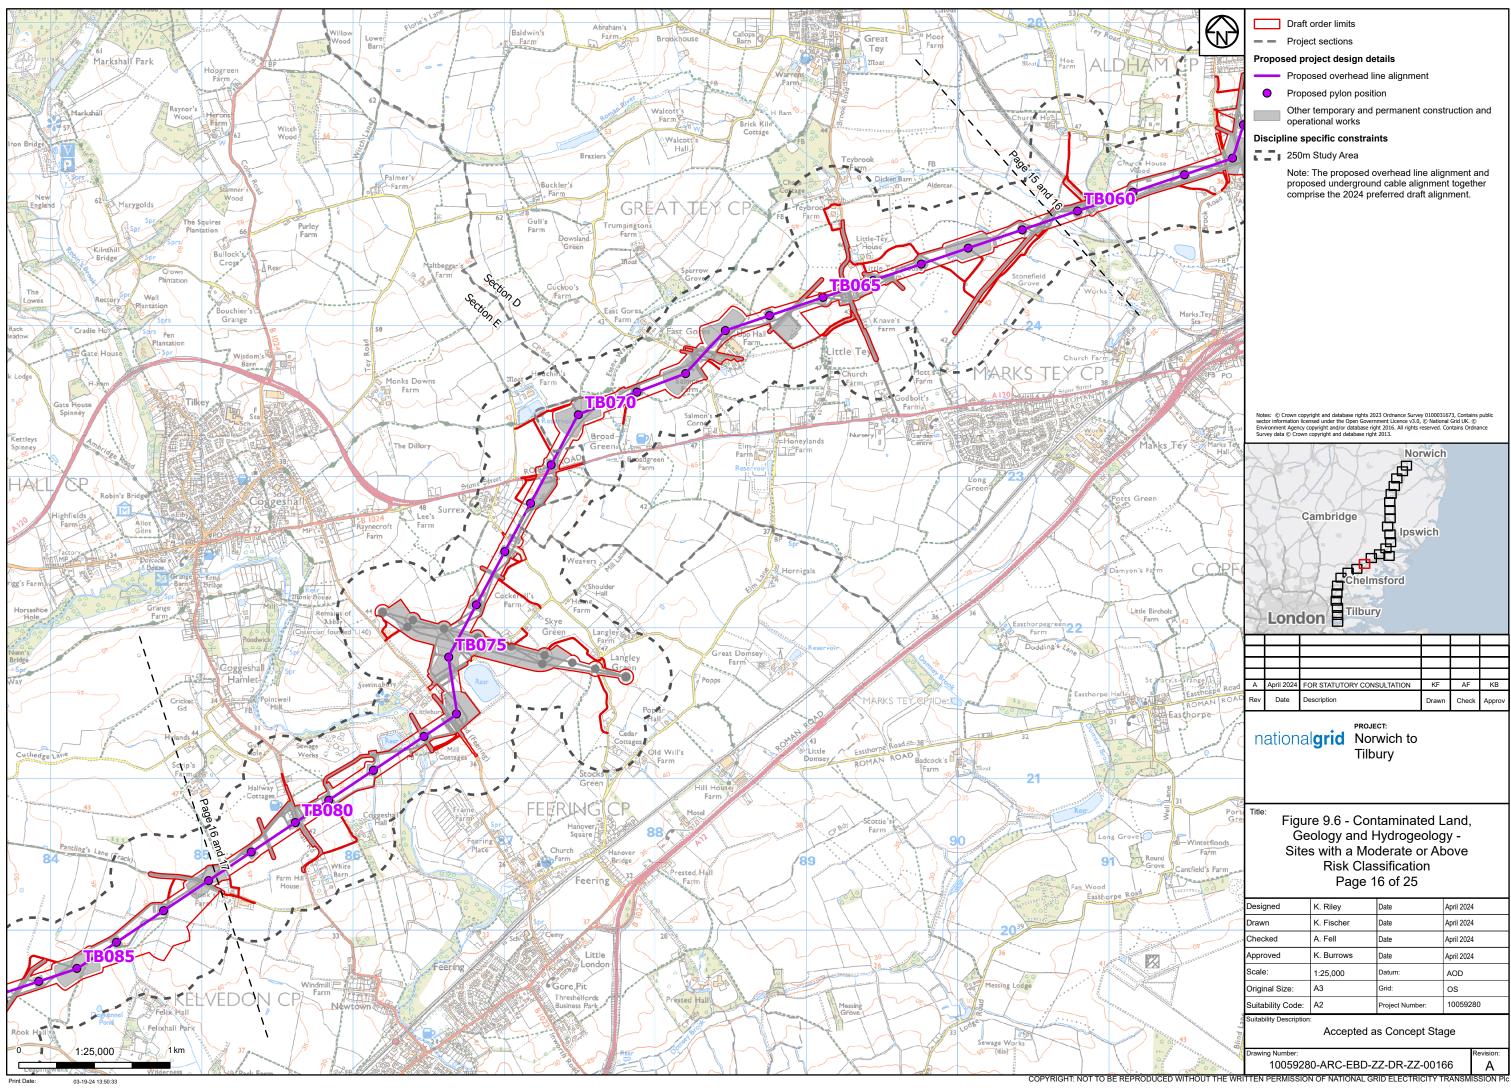

## Part 7 of 27:

Figure 9.5 - Hydrogeology and Hydrogeological Receptors Figure 9.6 - Sites with a Moderate and Above Risk Classification Figure 10.1 - Health and Wellbeing Study Area Figure 10.2 - Health and Wellbeing Receptors Figure 11.1 - Historic Environment Study Area