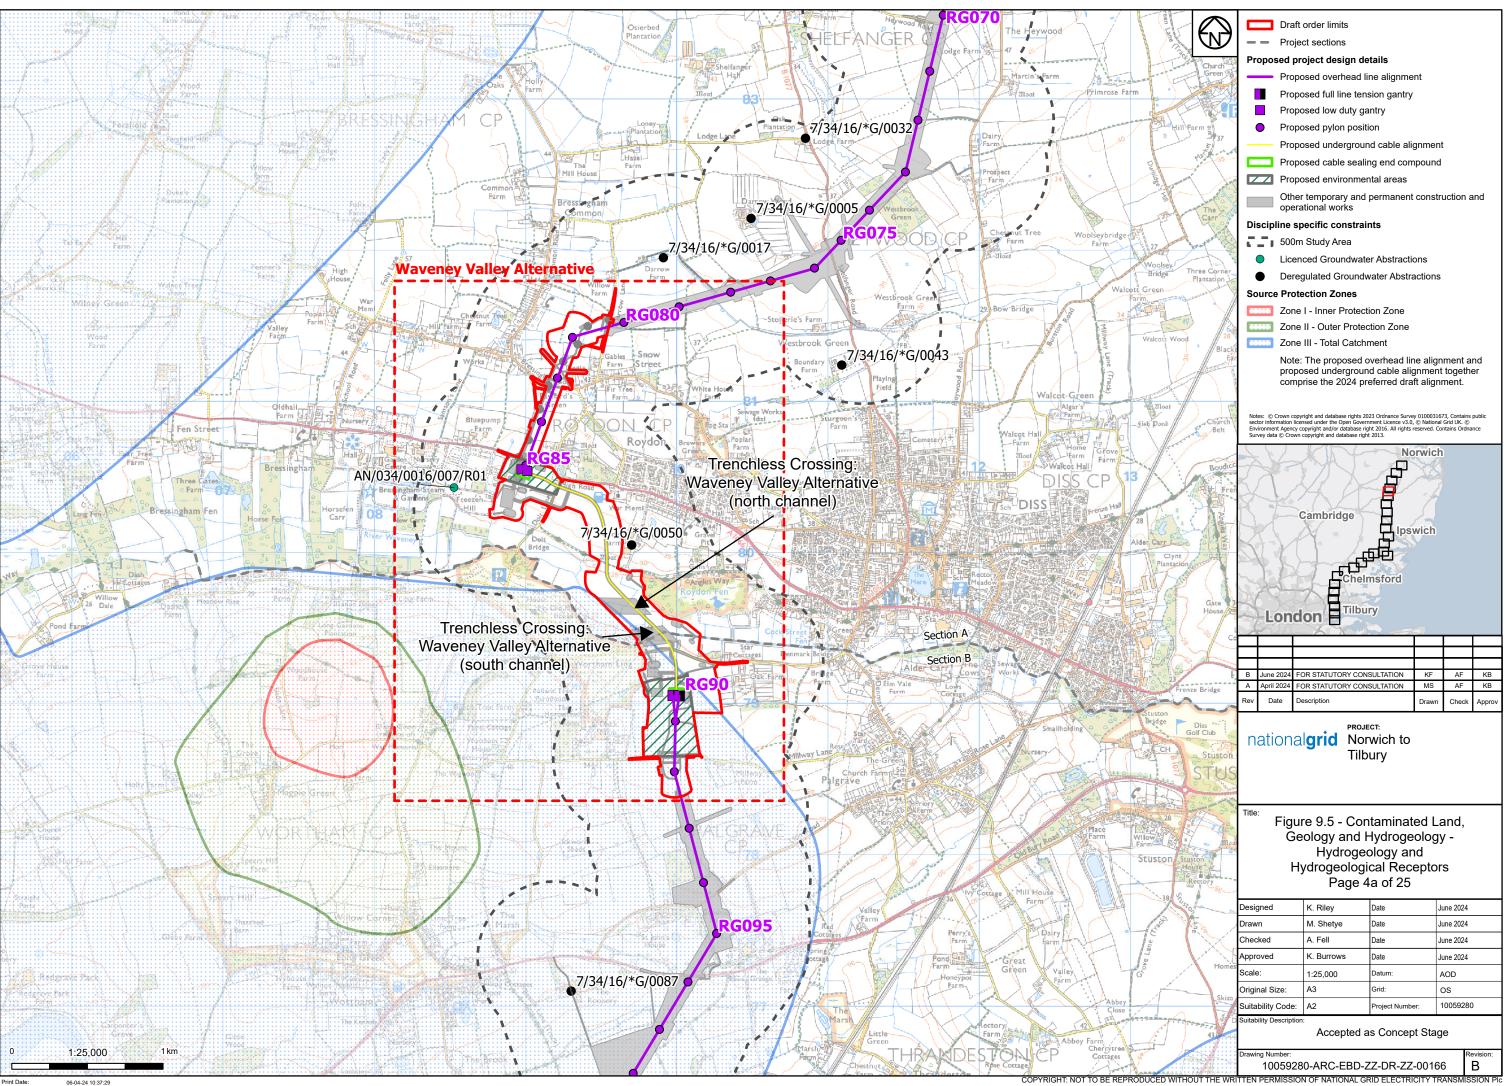

## Part 7 of 27:

Figure 9.5 - Hydrogeology and Hydrogeological Receptors Figure 9.6 - Sites with a Moderate and Above Risk Classification Figure 10.1 - Health and Wellbeing Study Area Figure 10.2 - Health and Wellbeing Receptors Figure 11.1 - Historic Environment Study Area