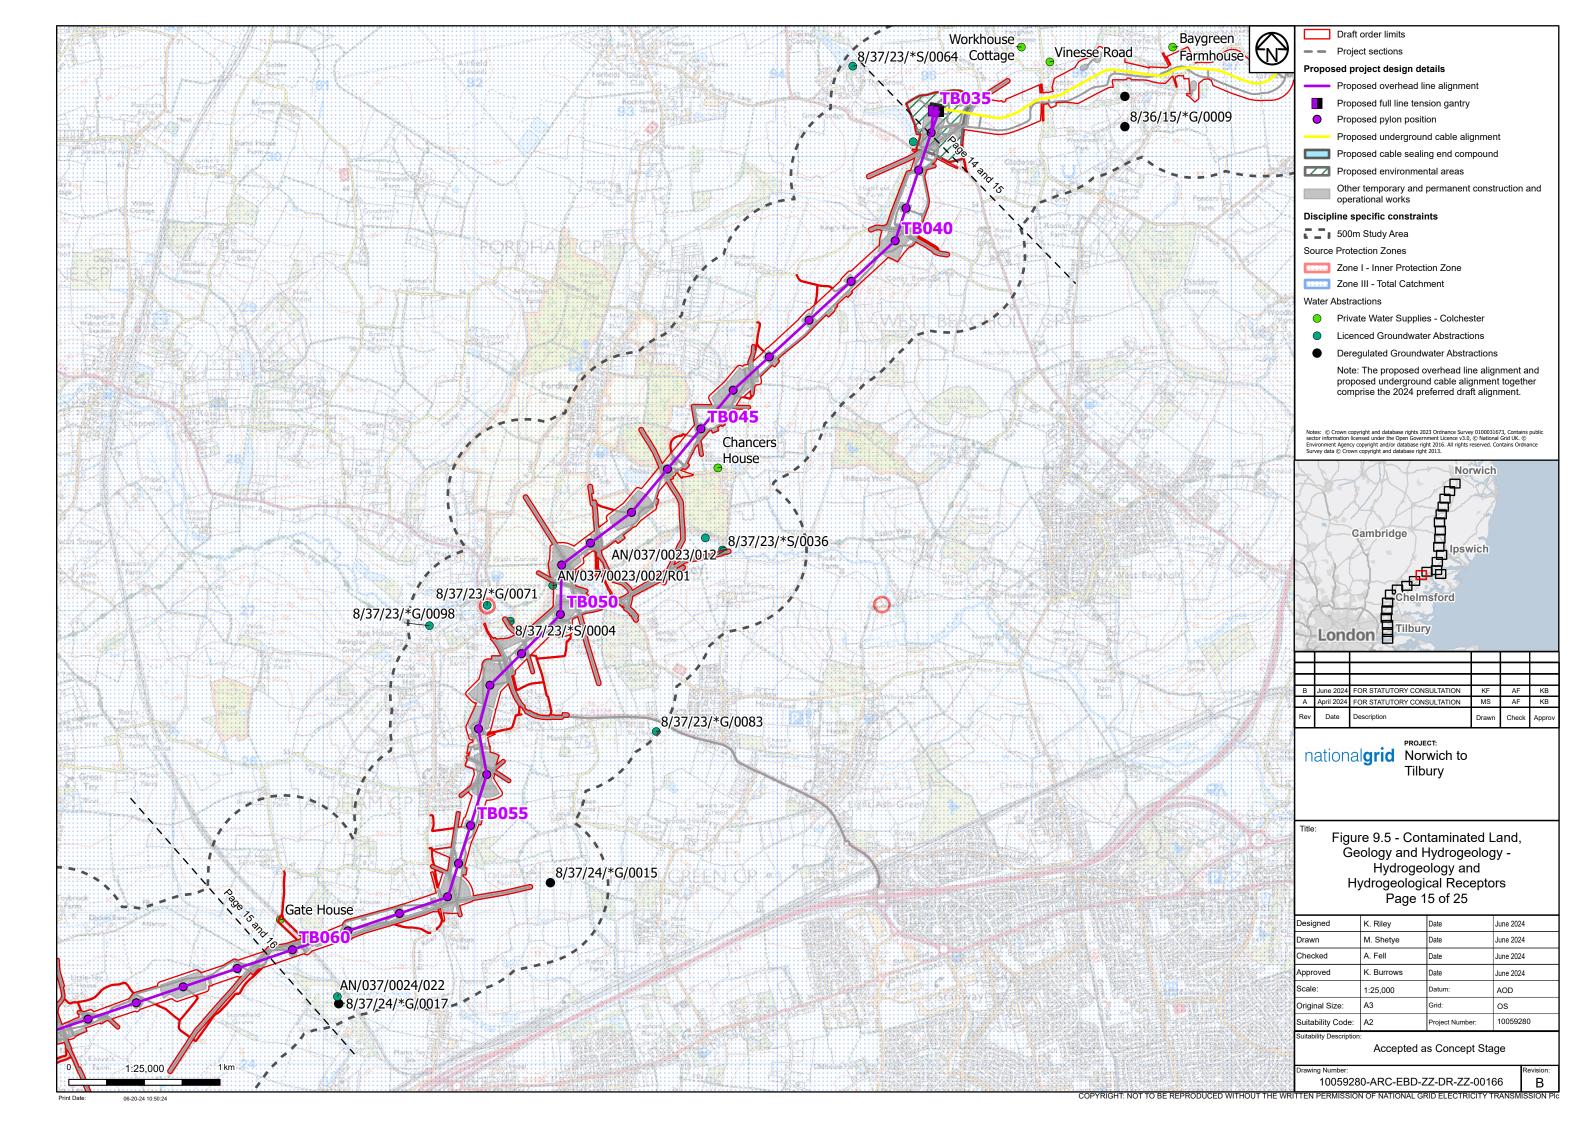

## Part 7 of 27:

Figure 9.5 - Hydrogeology and Hydrogeological Receptors Figure 9.6 - Sites with a Moderate and Above Risk Classification Figure 10.1 - Health and Wellbeing Study Area Figure 10.2 - Health and Wellbeing Receptors Figure 11.1 - Historic Environment Study Area