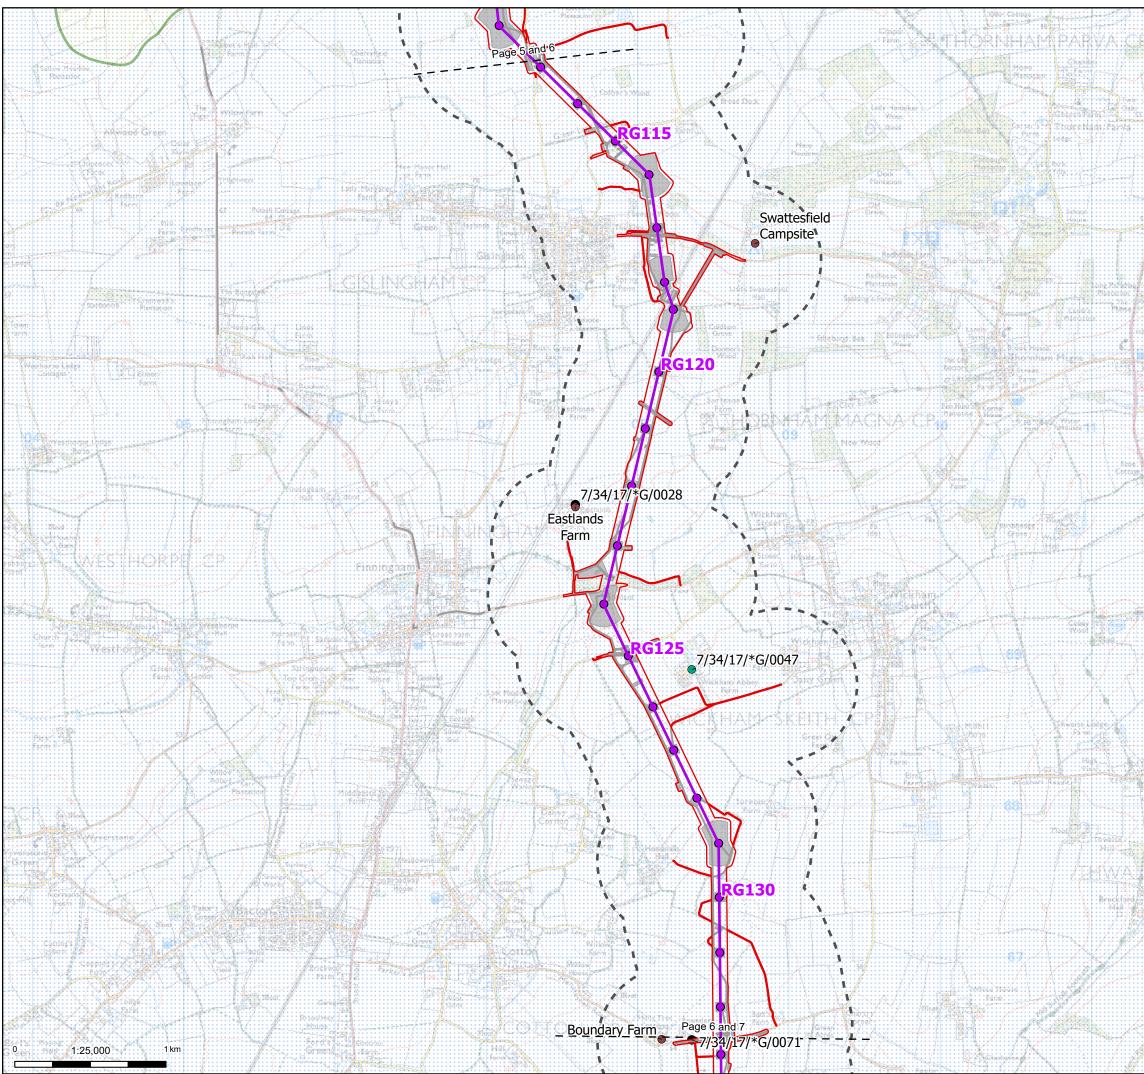

# Volume II: Figures

## Part 7 of 27:

Figure 9.5 - Hydrogeology and Hydrogeological Receptors Figure 9.6 - Sites with a Moderate and Above Risk Classification Figure 10.1 - Health and Wellbeing Study Area Figure 10.2 - Health and Wellbeing Receptors Figure 11.1 - Historic Environment Study Area