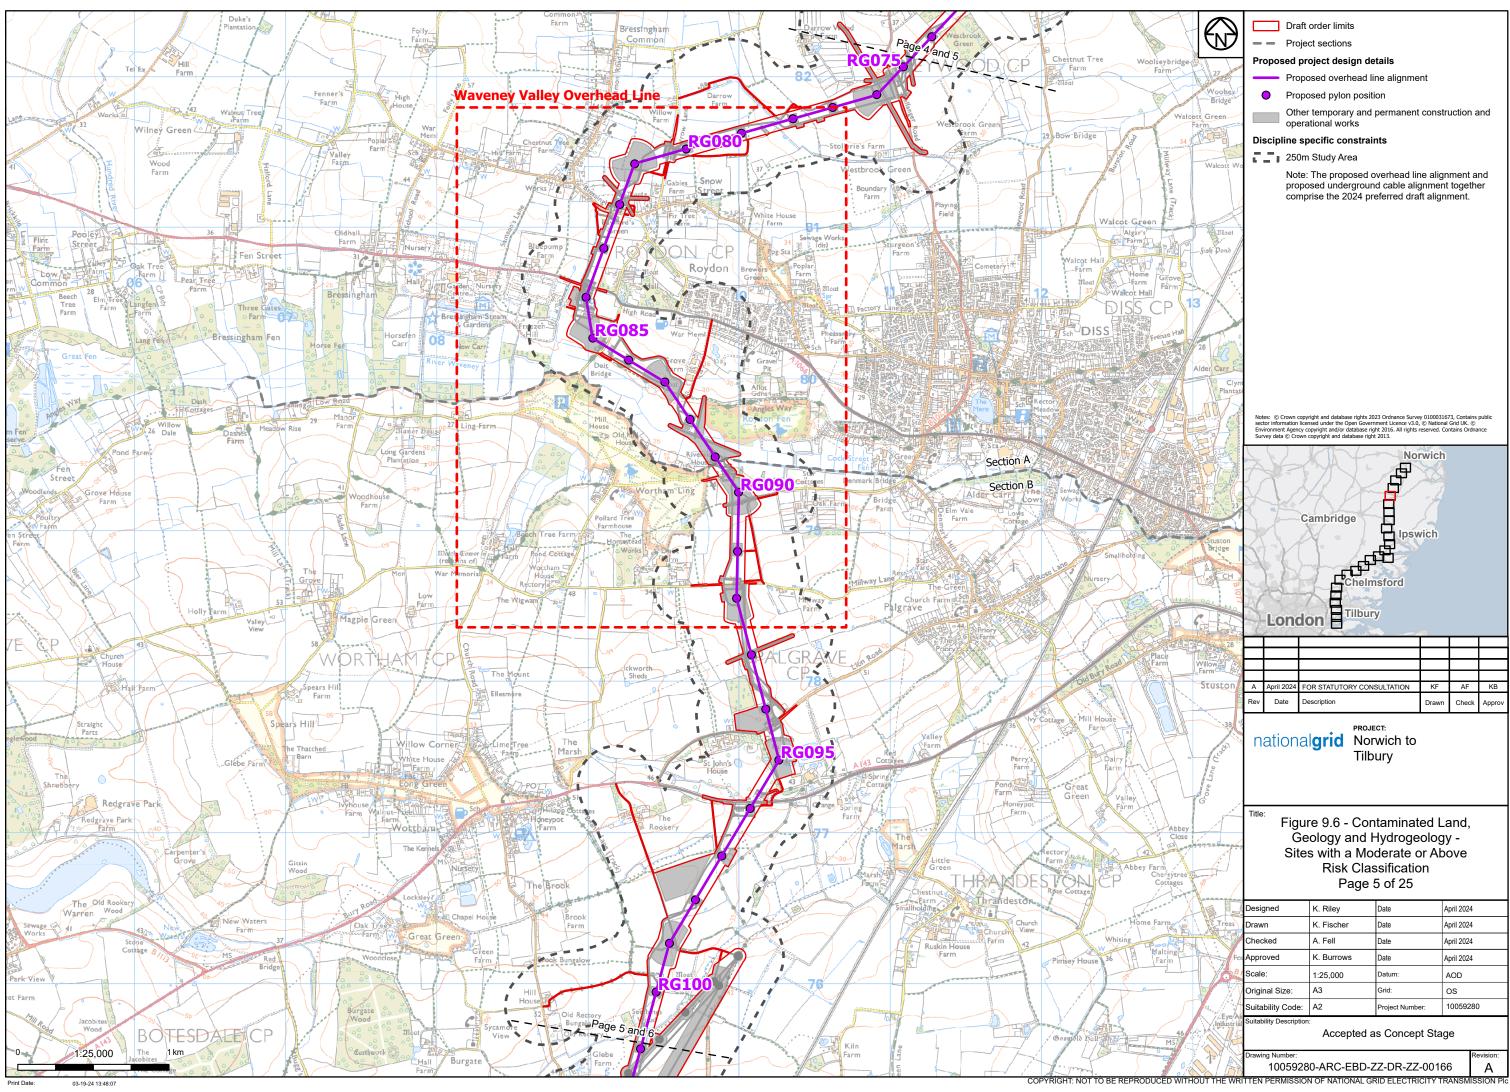

## Part 7 of 27:

Figure 9.5 - Hydrogeology and Hydrogeological Receptors Figure 9.6 - Sites with a Moderate and Above Risk Classification Figure 10.1 - Health and Wellbeing Study Area Figure 10.2 - Health and Wellbeing Receptors Figure 11.1 - Historic Environment Study Area