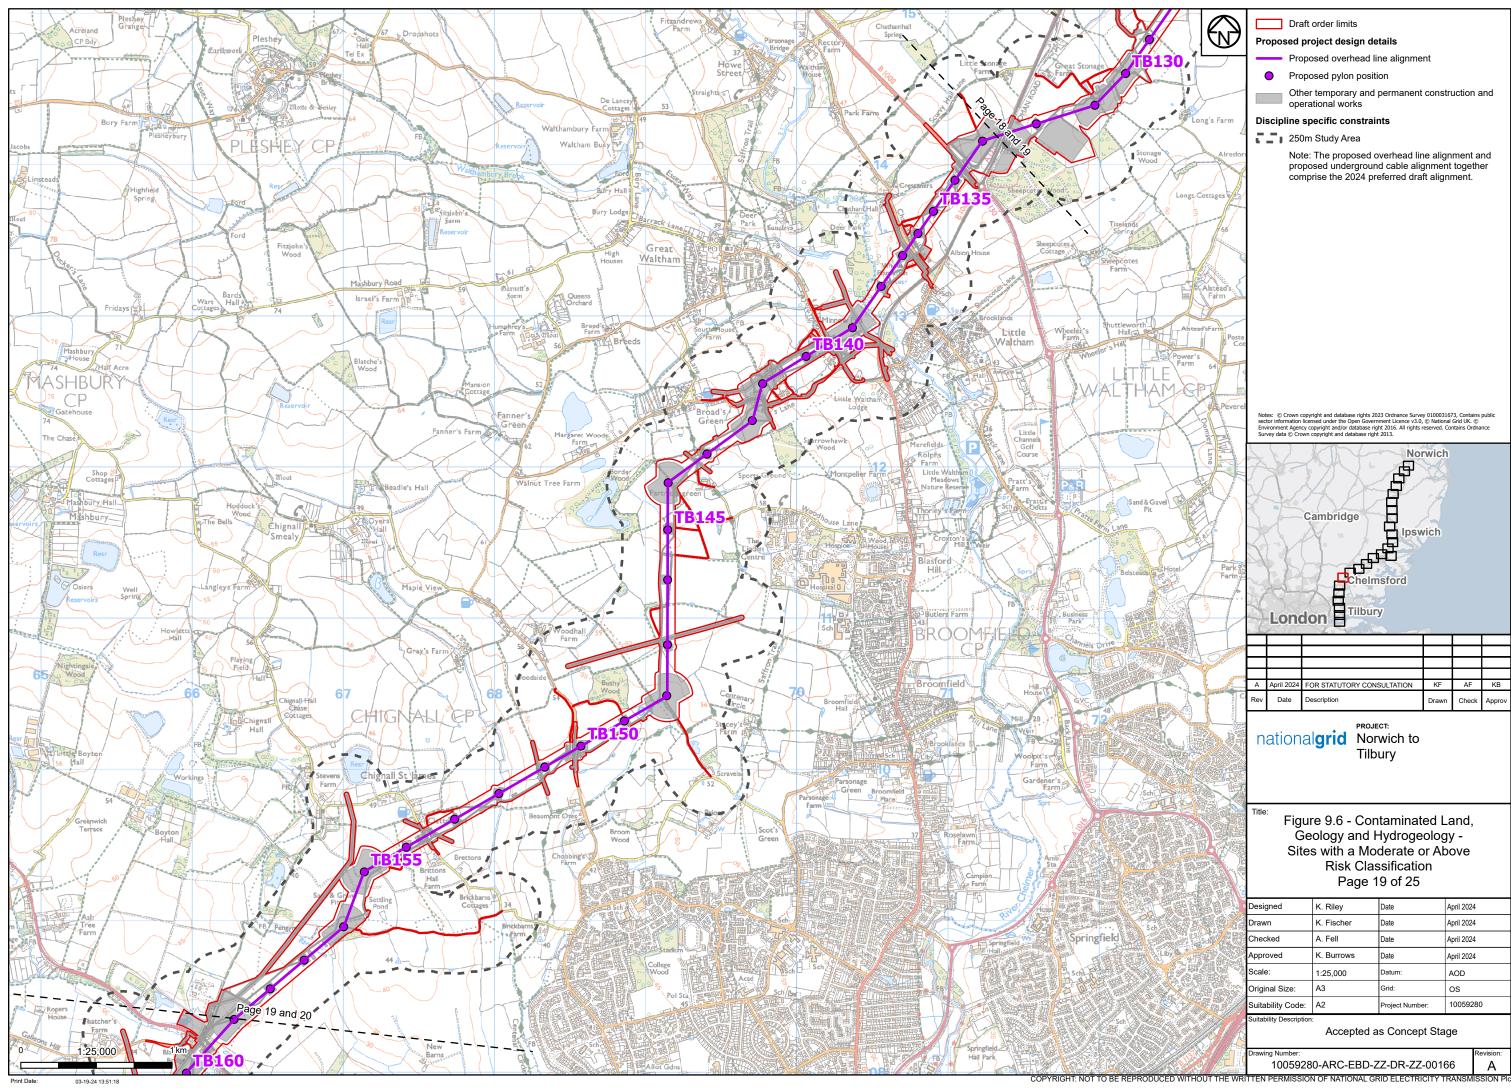

## Part 7 of 27:

Figure 9.5 - Hydrogeology and Hydrogeological Receptors Figure 9.6 - Sites with a Moderate and Above Risk Classification Figure 10.1 - Health and Wellbeing Study Area Figure 10.2 - Health and Wellbeing Receptors Figure 11.1 - Historic Environment Study Area