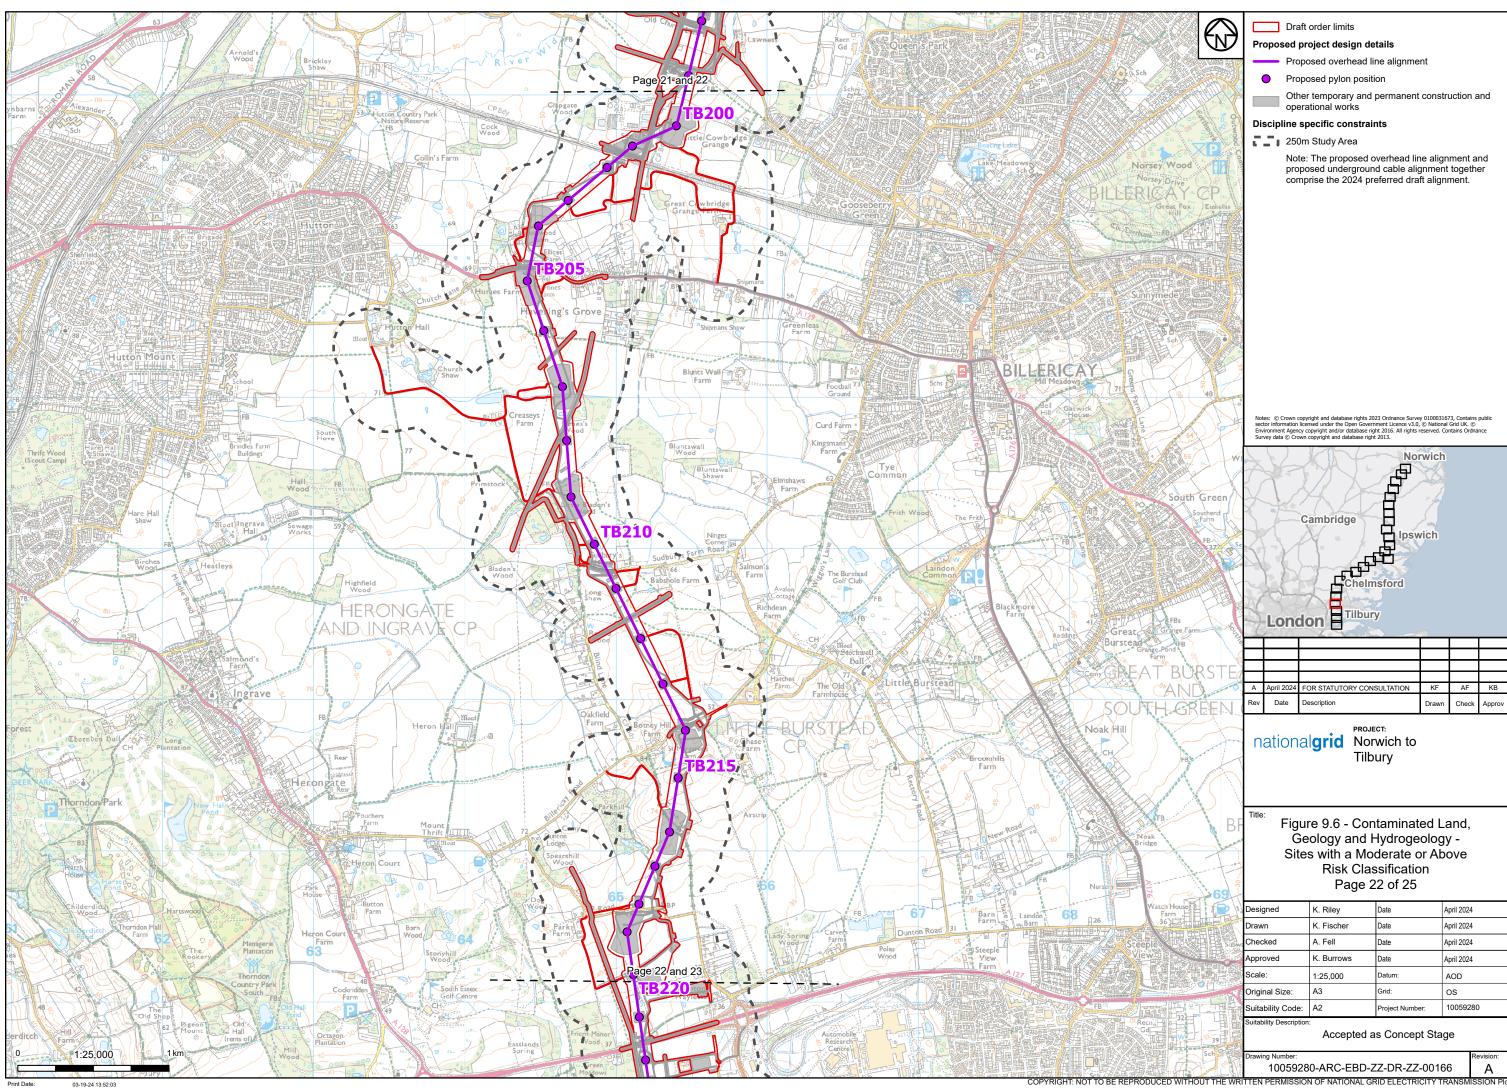

## Part 7 of 27:

Figure 9.5 - Hydrogeology and Hydrogeological Receptors Figure 9.6 - Sites with a Moderate and Above Risk Classification Figure 10.1 - Health and Wellbeing Study Area Figure 10.2 - Health and Wellbeing Receptors Figure 11.1 - Historic Environment Study Area