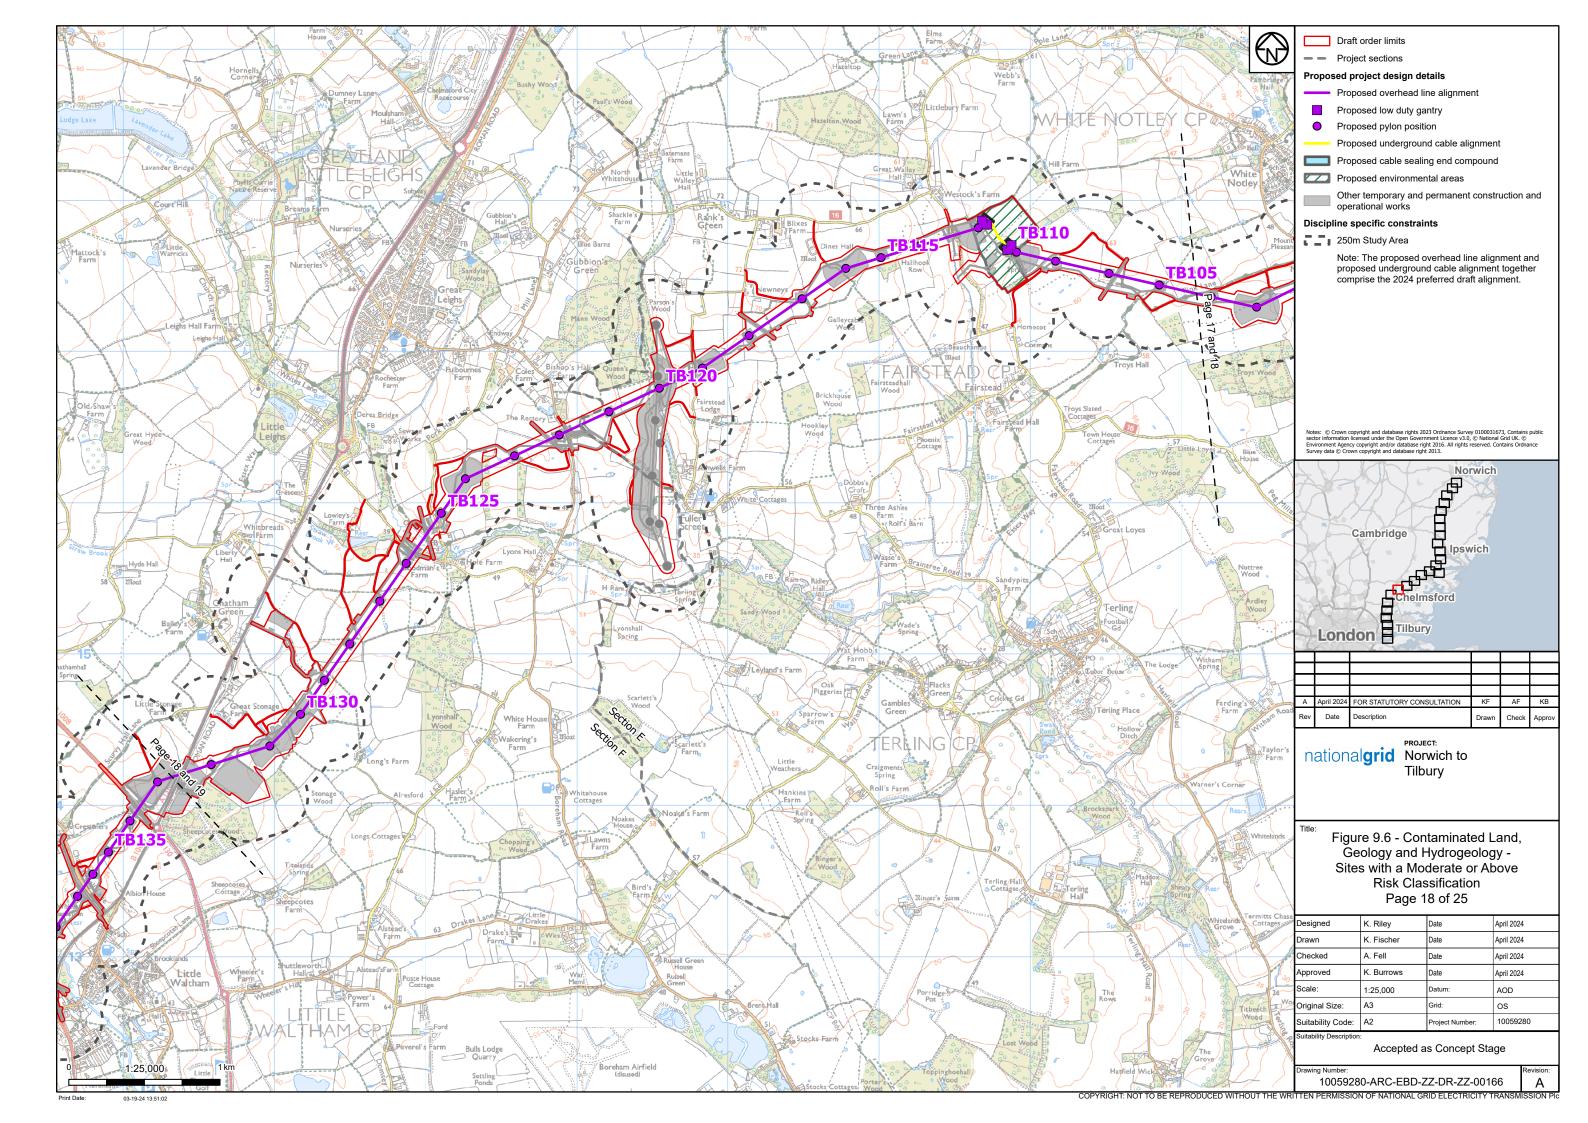

## Part 7 of 27:

Figure 9.5 - Hydrogeology and Hydrogeological Receptors Figure 9.6 - Sites with a Moderate and Above Risk Classification Figure 10.1 - Health and Wellbeing Study Area Figure 10.2 - Health and Wellbeing Receptors Figure 11.1 - Historic Environment Study Area