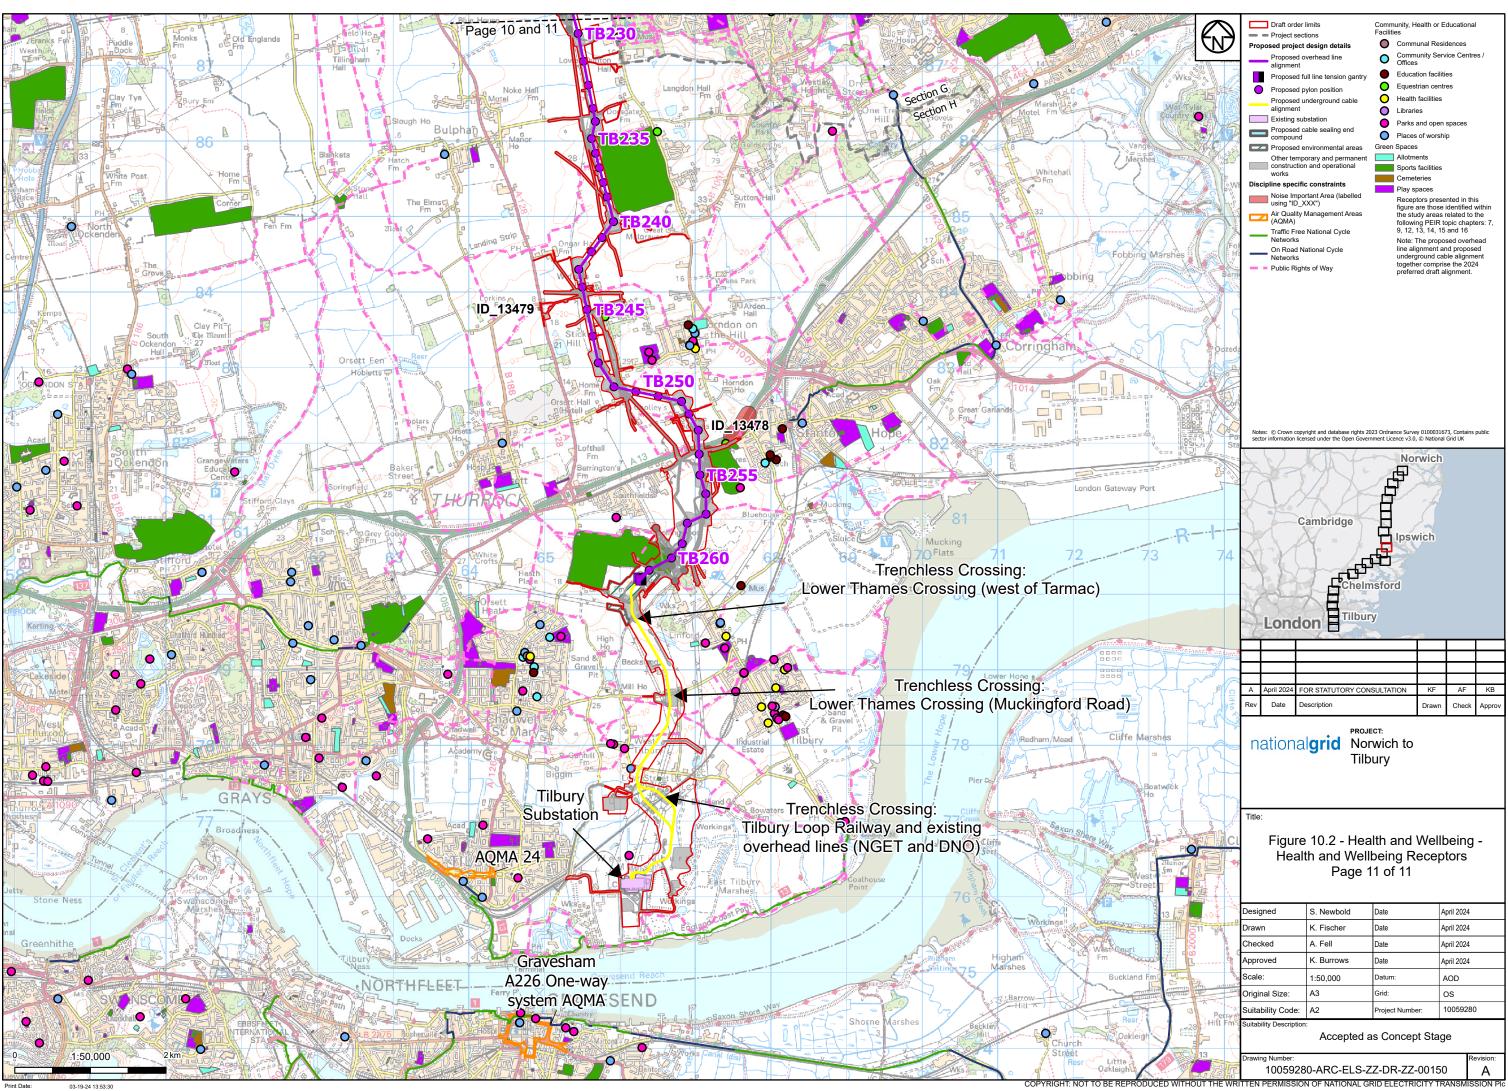

## Part 7 of 27:

Figure 9.5 - Hydrogeology and Hydrogeological Receptors Figure 9.6 - Sites with a Moderate and Above Risk Classification Figure 10.1 - Health and Wellbeing Study Area Figure 10.2 - Health and Wellbeing Receptors Figure 11.1 - Historic Environment Study Area