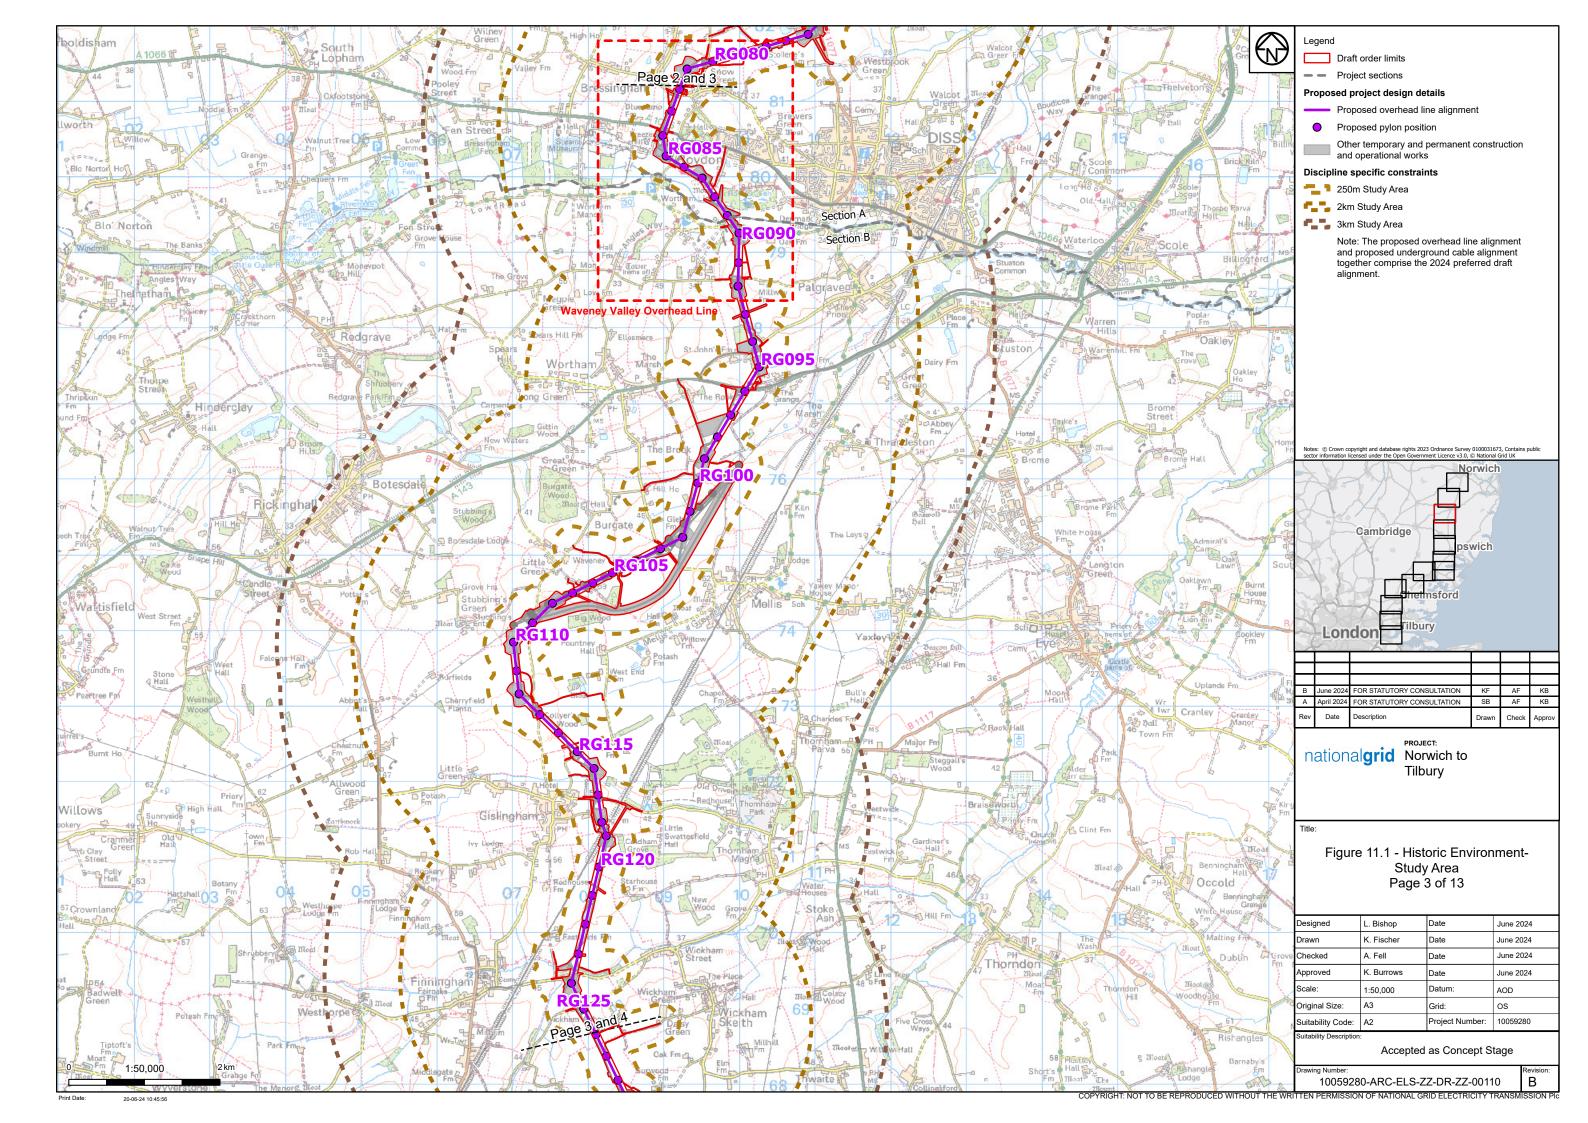

## Part 7 of 27:

Figure 9.5 - Hydrogeology and Hydrogeological Receptors Figure 9.6 - Sites with a Moderate and Above Risk Classification Figure 10.1 - Health and Wellbeing Study Area Figure 10.2 - Health and Wellbeing Receptors Figure 11.1 - Historic Environment Study Area