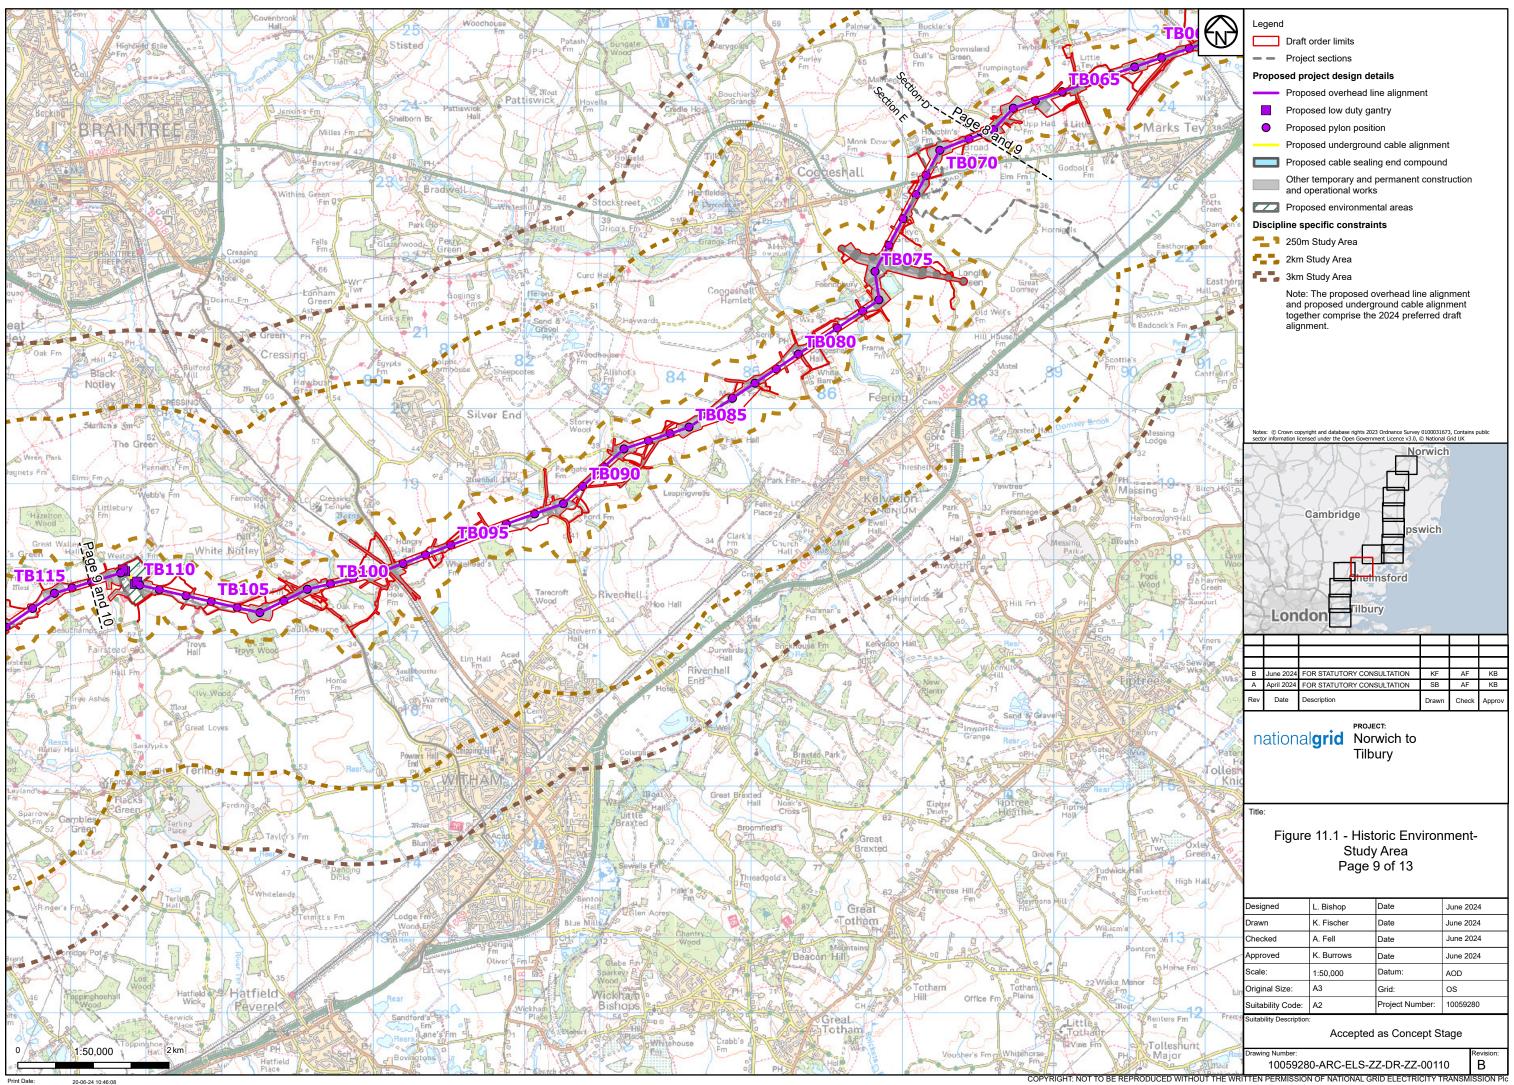

## Part 7 of 27:

Figure 9.5 - Hydrogeology and Hydrogeological Receptors Figure 9.6 - Sites with a Moderate and Above Risk Classification Figure 10.1 - Health and Wellbeing Study Area Figure 10.2 - Health and Wellbeing Receptors Figure 11.1 - Historic Environment Study Area