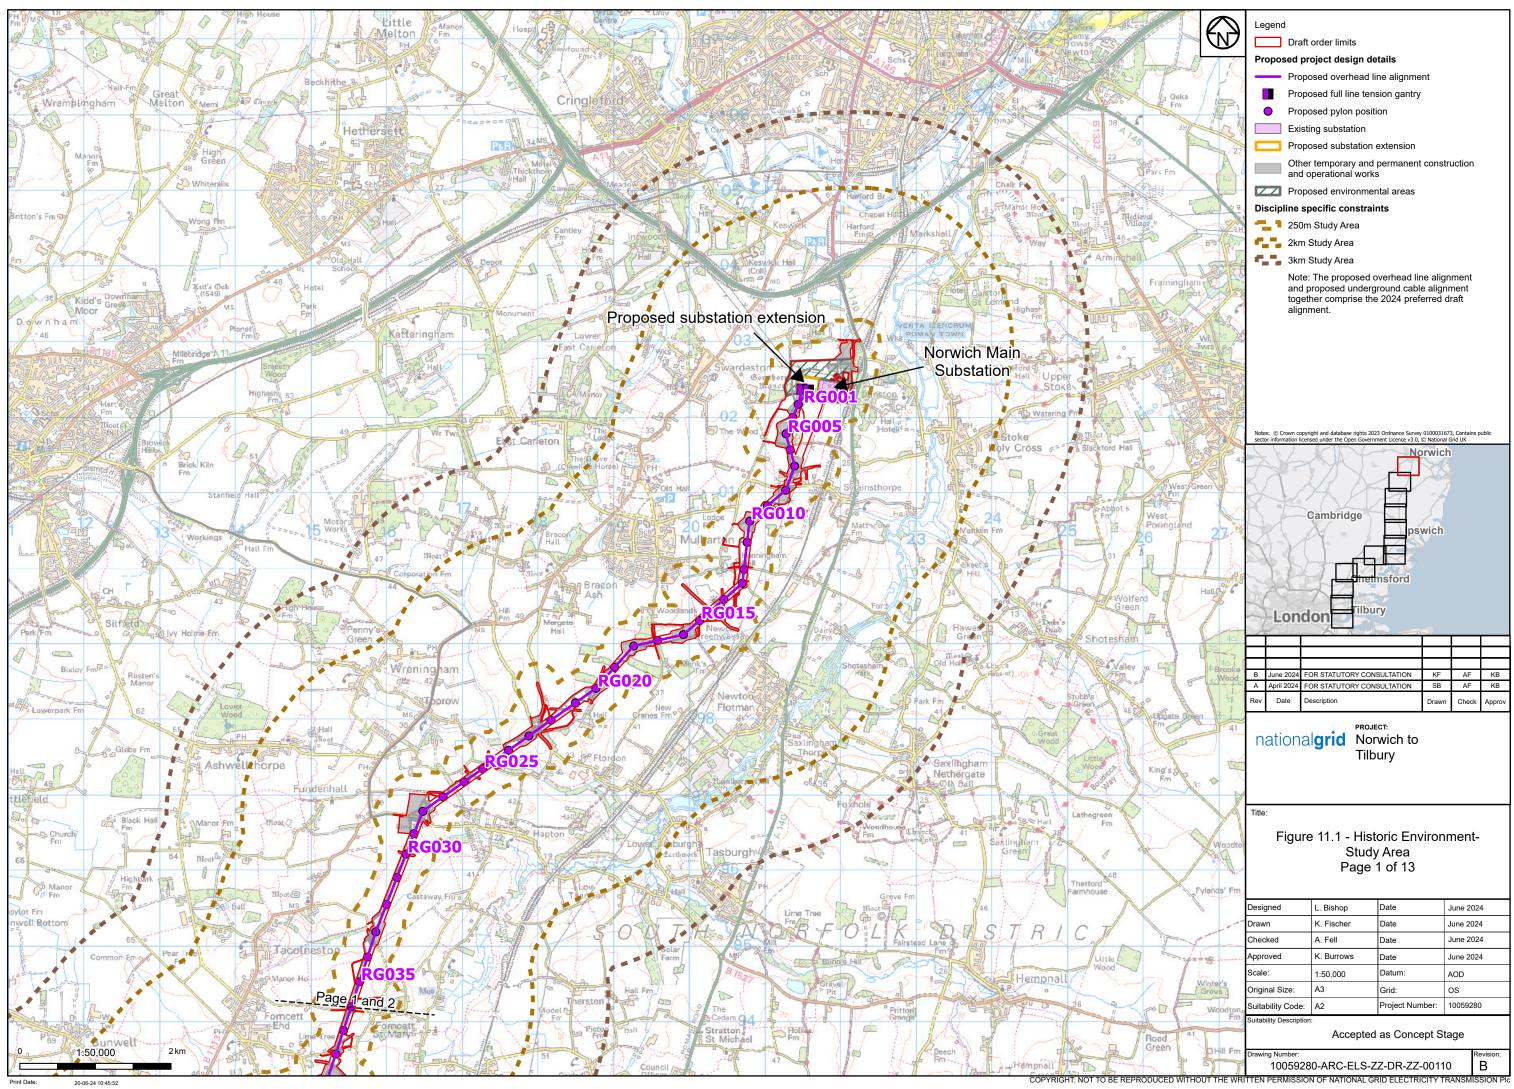

----------------|------------|-----------------|-----------|
| Drawn                     | M. Shetye  | Date            | June 2024 |
| Checked                   | A. Fell    | Date            | June 2024 |
| Approved                  | K. Burrows | Date            | June 2024 |
| Scale:                    | 1:25,000   | Datum:          | AOD       |
| Original Size:            | A3         | Grid:           | OS        |
| Suitability Code:         | A2         | Project Number: | 10059280  |
| Suitability Description:  |            |                 |           |
| Accepted as Concept Stage |            |                 |           |



06-20-24 10:50:38



















































































03-19-24 13:52:16