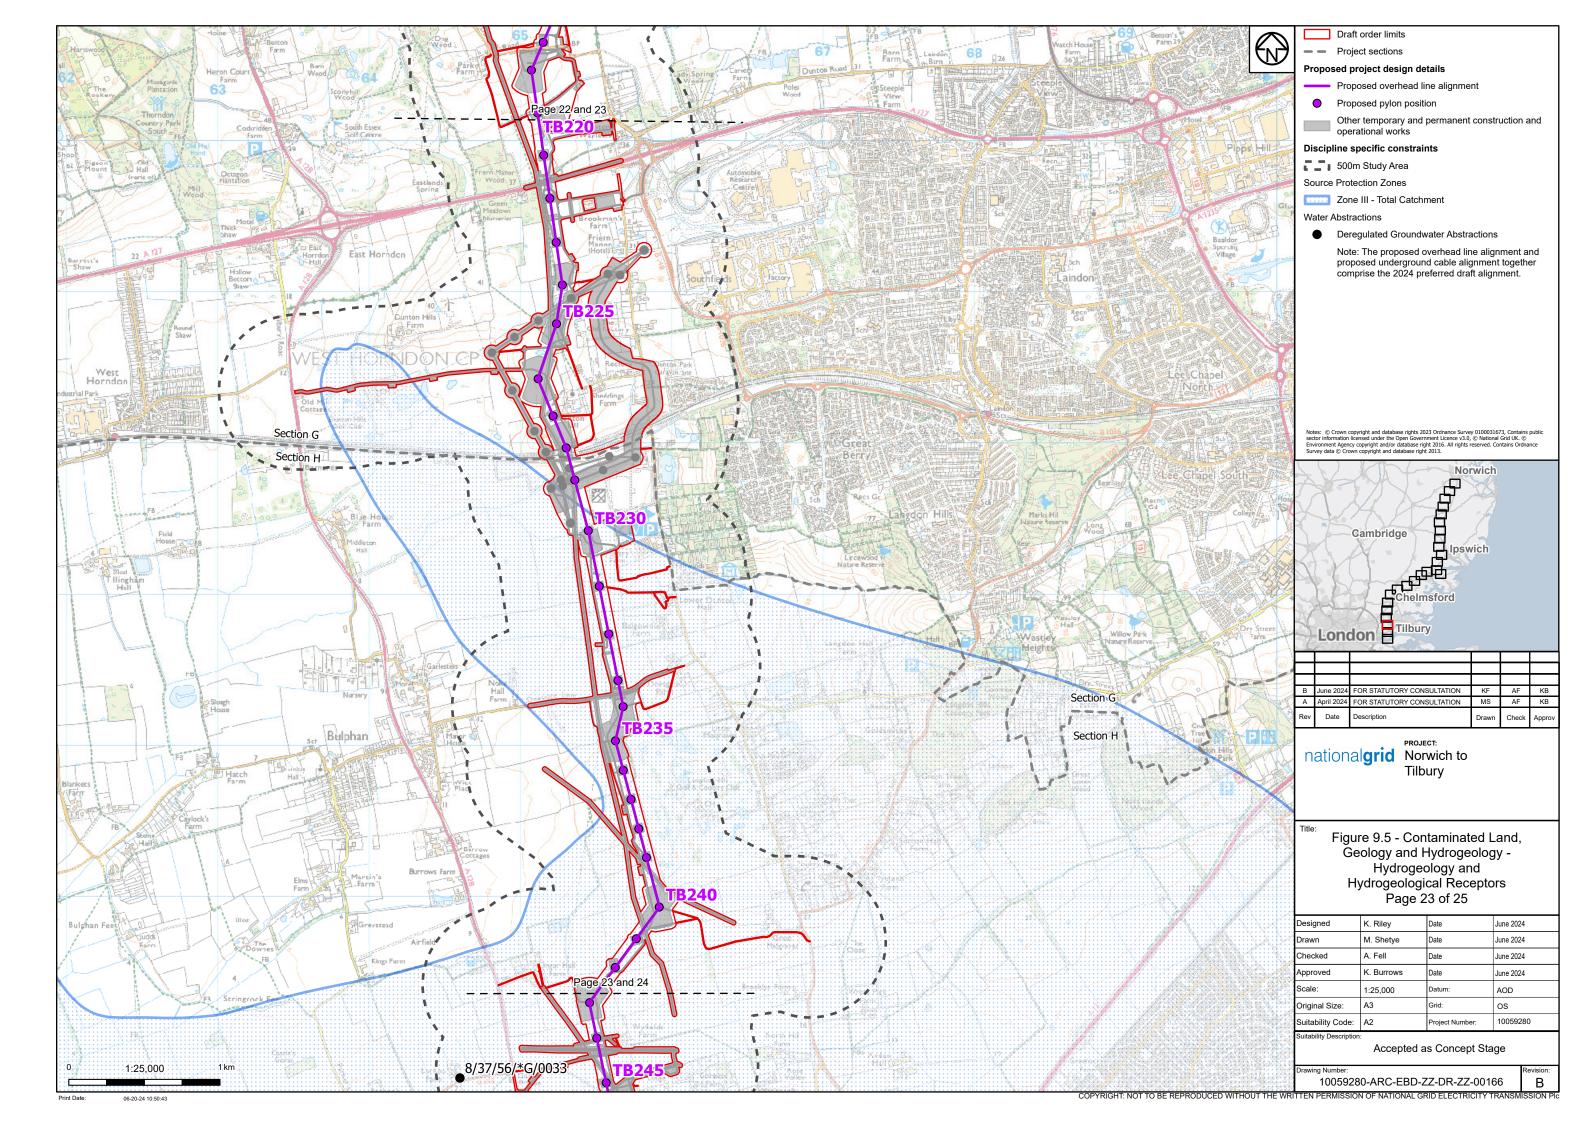

## Part 7 of 27:

Figure 9.5 - Hydrogeology and Hydrogeological Receptors Figure 9.6 - Sites with a Moderate and Above Risk Classification Figure 10.1 - Health and Wellbeing Study Area Figure 10.2 - Health and Wellbeing Receptors Figure 11.1 - Historic Environment Study Area