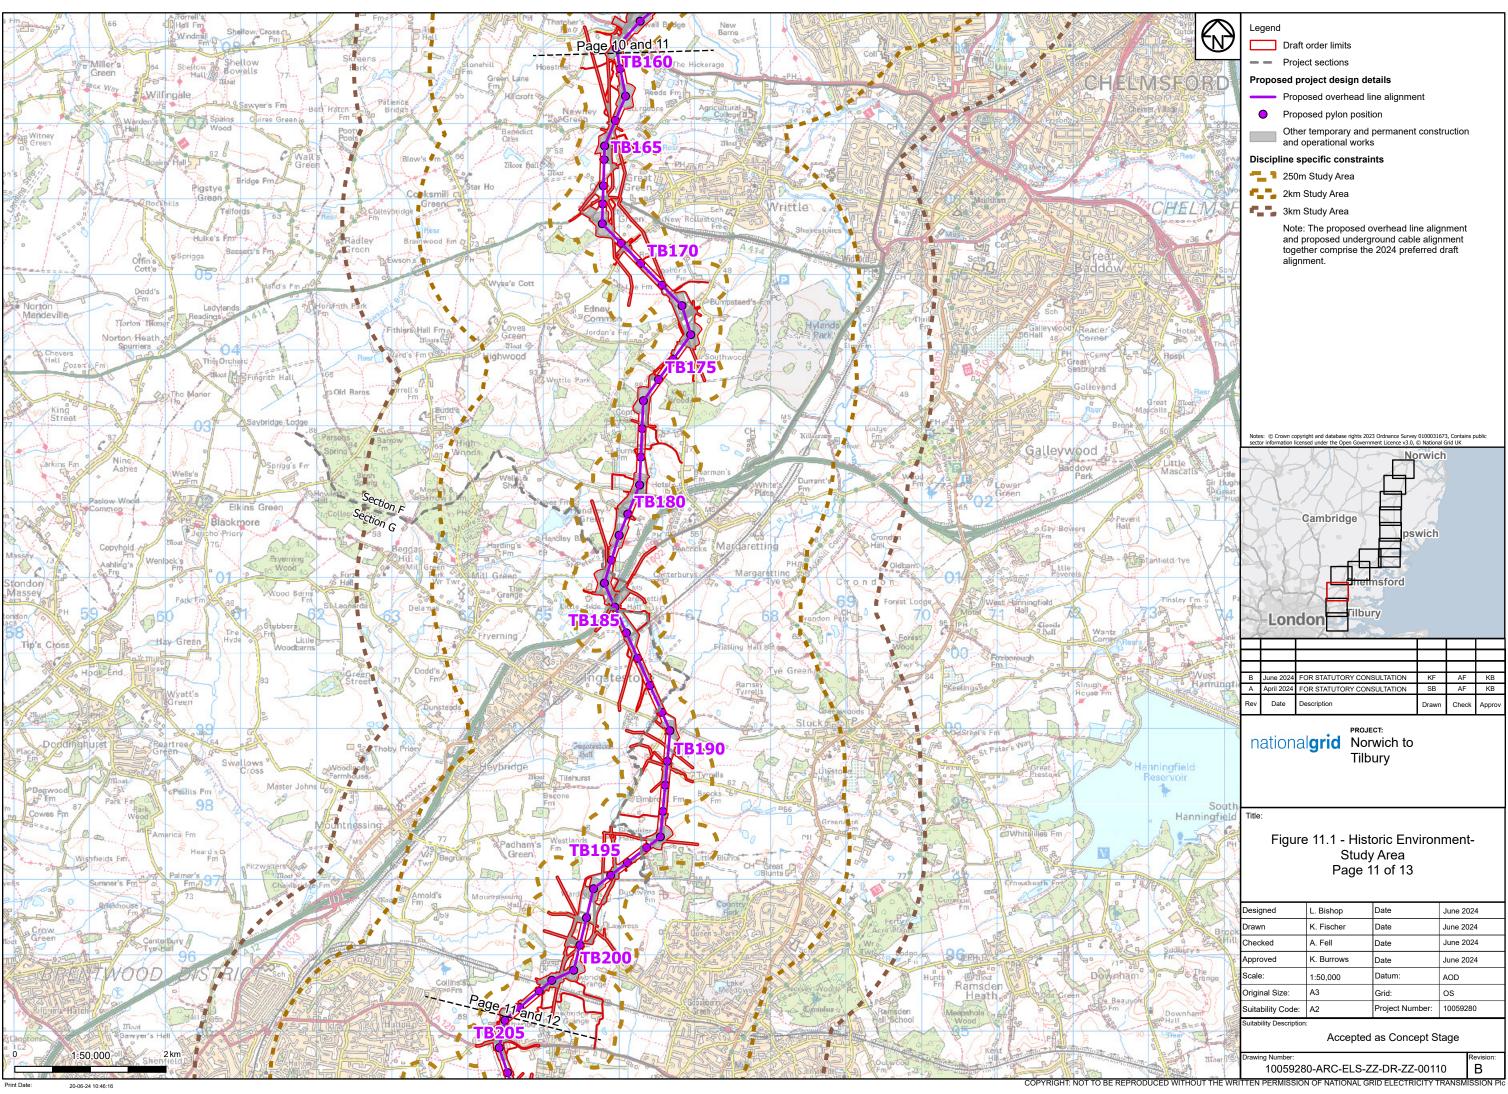

## Part 7 of 27:

Figure 9.5 - Hydrogeology and Hydrogeological Receptors Figure 9.6 - Sites with a Moderate and Above Risk Classification Figure 10.1 - Health and Wellbeing Study Area Figure 10.2 - Health and Wellbeing Receptors Figure 11.1 - Historic Environment Study Area