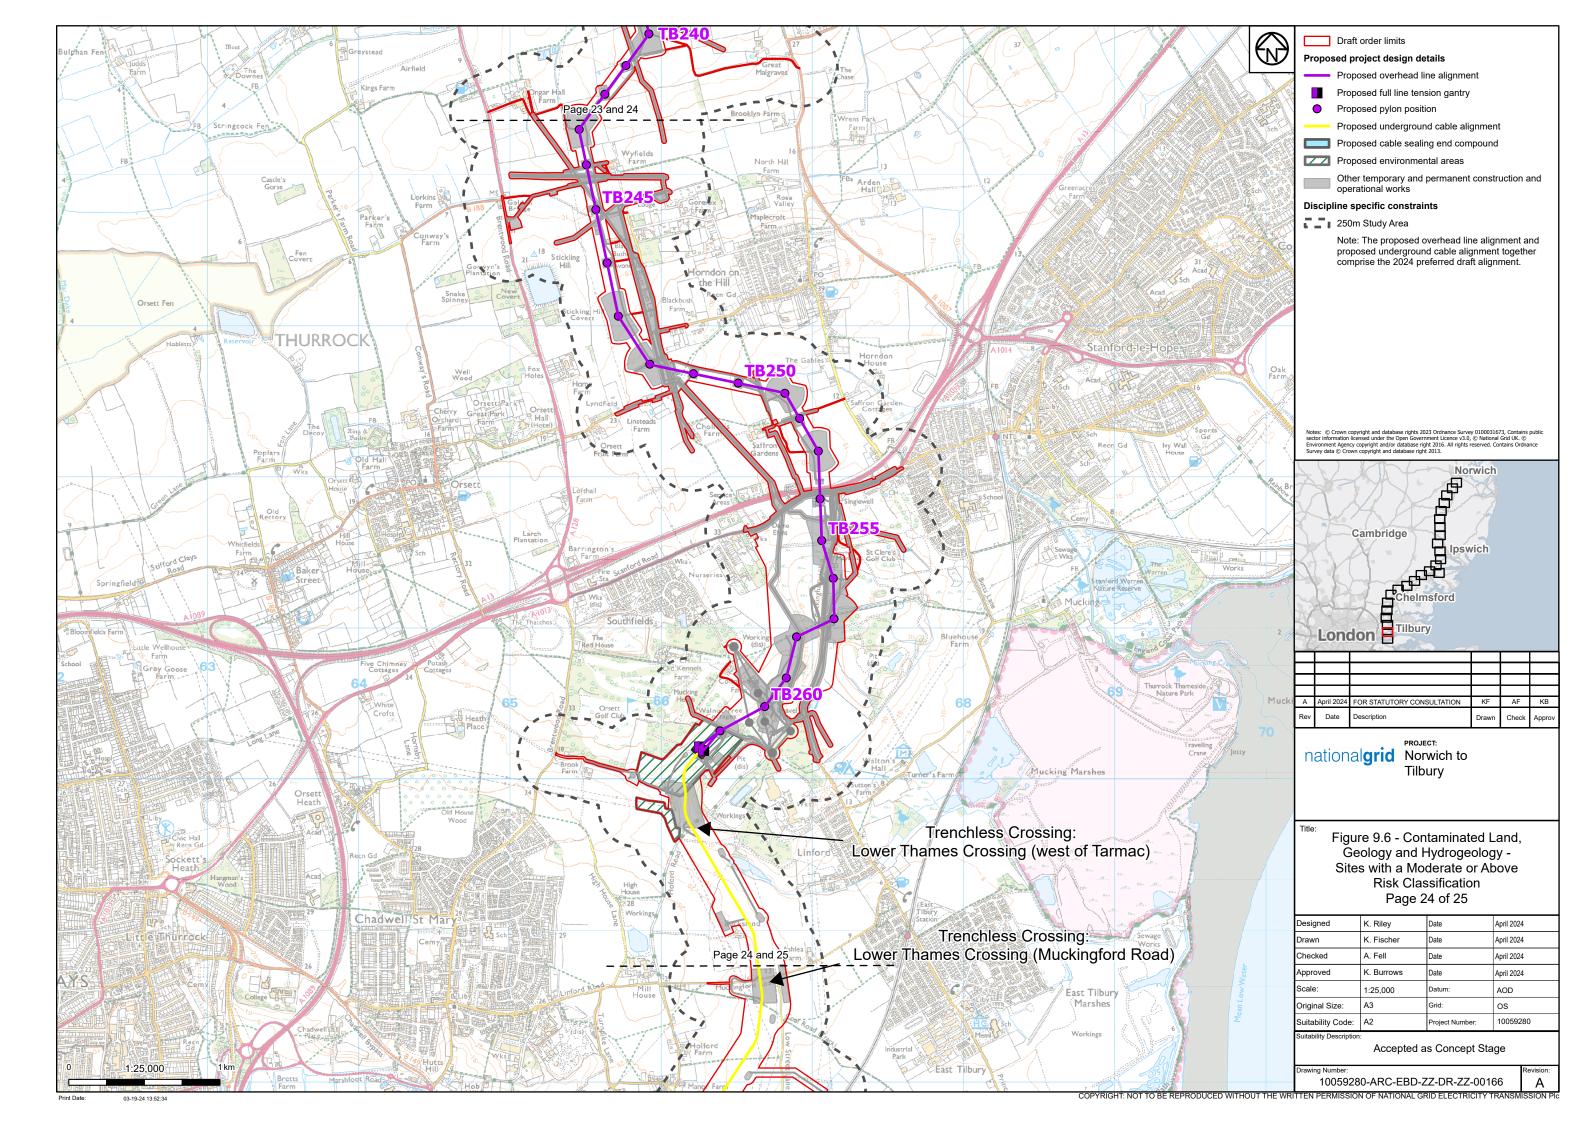

## Part 7 of 27:

Figure 9.5 - Hydrogeology and Hydrogeological Receptors Figure 9.6 - Sites with a Moderate and Above Risk Classification Figure 10.1 - Health and Wellbeing Study Area Figure 10.2 - Health and Wellbeing Receptors Figure 11.1 - Historic Environment Study Area