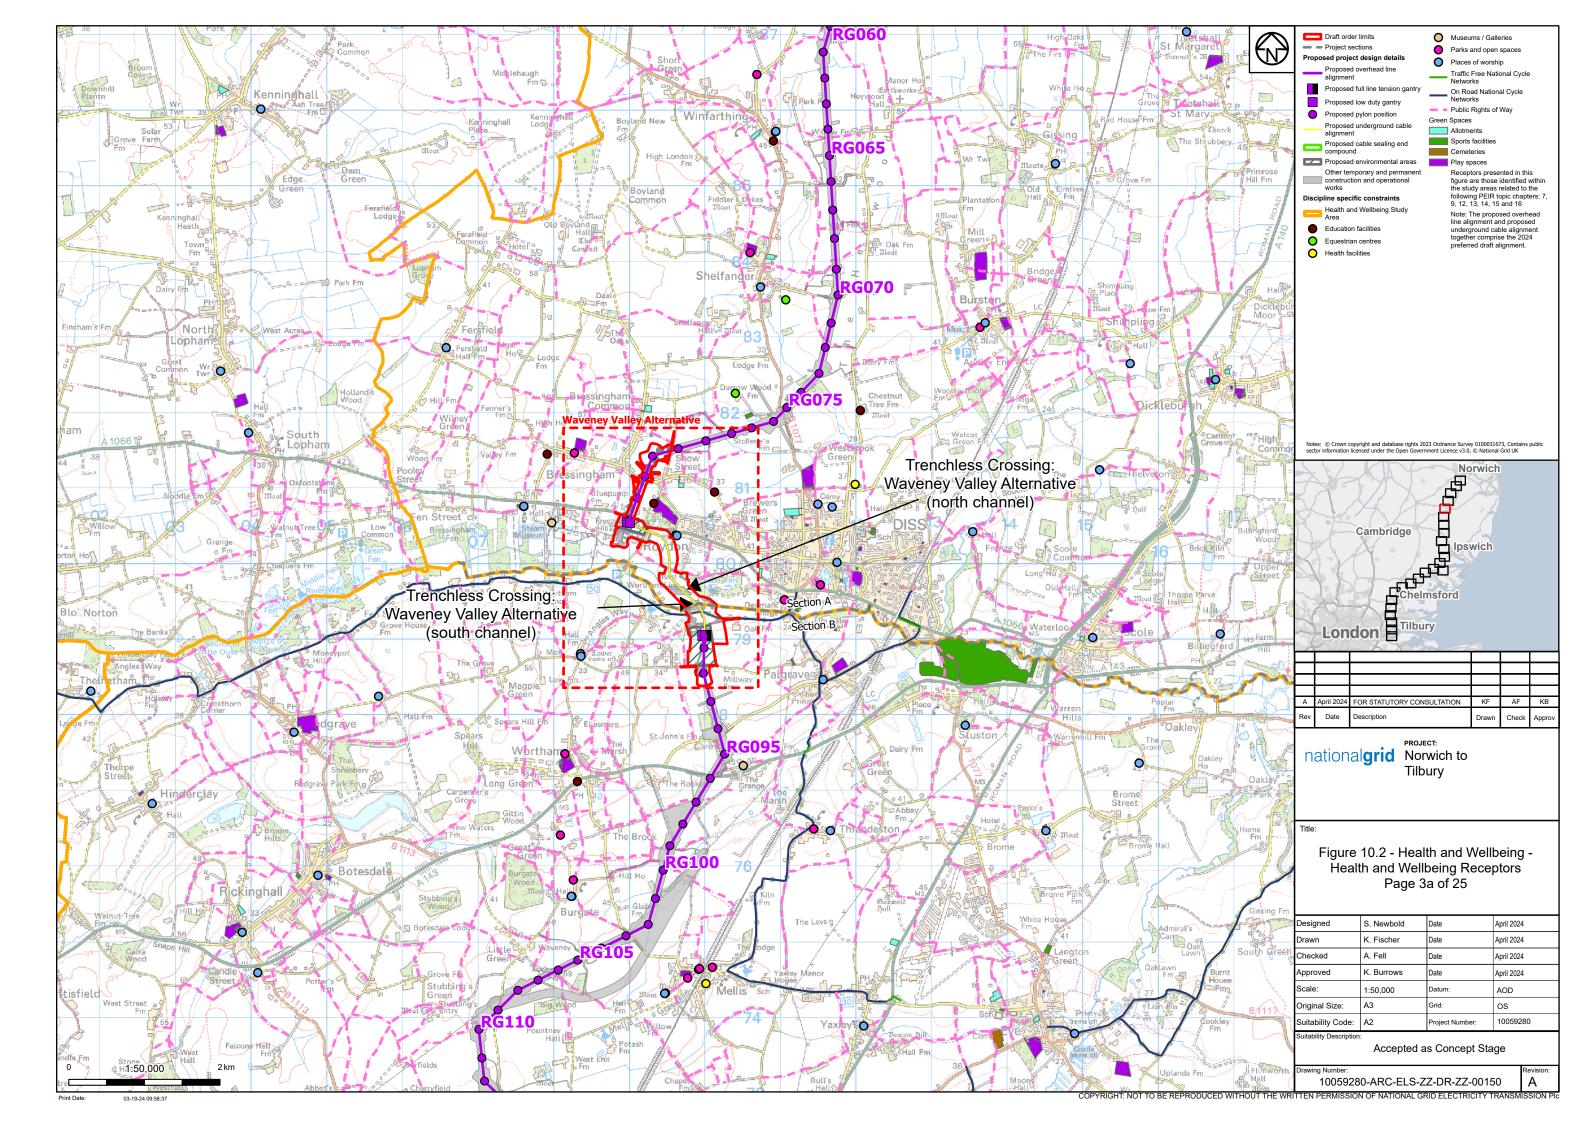

## Part 7 of 27:

Figure 9.5 - Hydrogeology and Hydrogeological Receptors Figure 9.6 - Sites with a Moderate and Above Risk Classification Figure 10.1 - Health and Wellbeing Study Area Figure 10.2 - Health and Wellbeing Receptors Figure 11.1 - Historic Environment Study Area