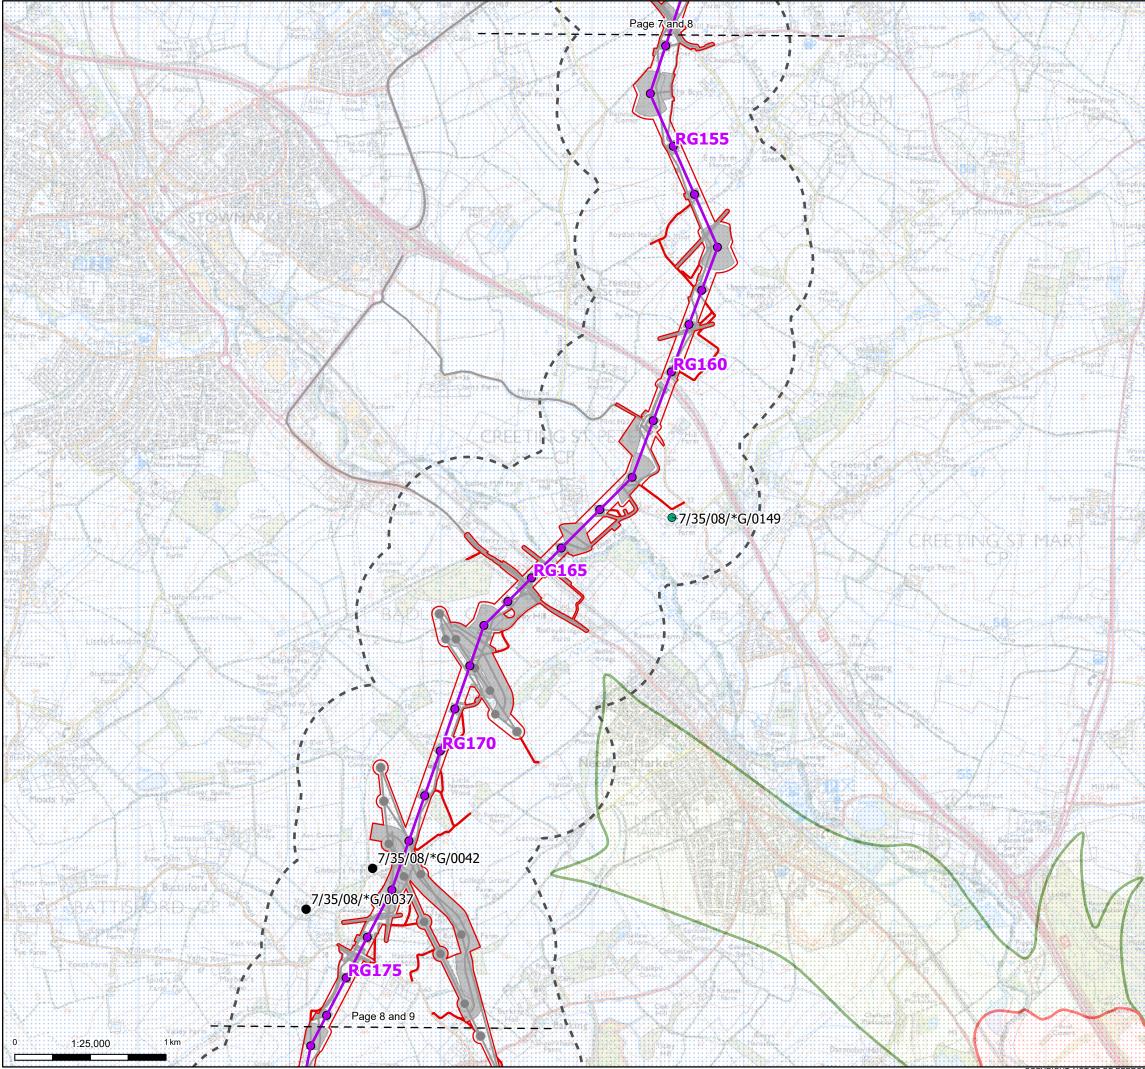

## Part 7 of 27:

Figure 9.5 - Hydrogeology and Hydrogeological Receptors Figure 9.6 - Sites with a Moderate and Above Risk Classification Figure 10.1 - Health and Wellbeing Study Area Figure 10.2 - Health and Wellbeing Receptors Figure 11.1 - Historic Environment Study Area