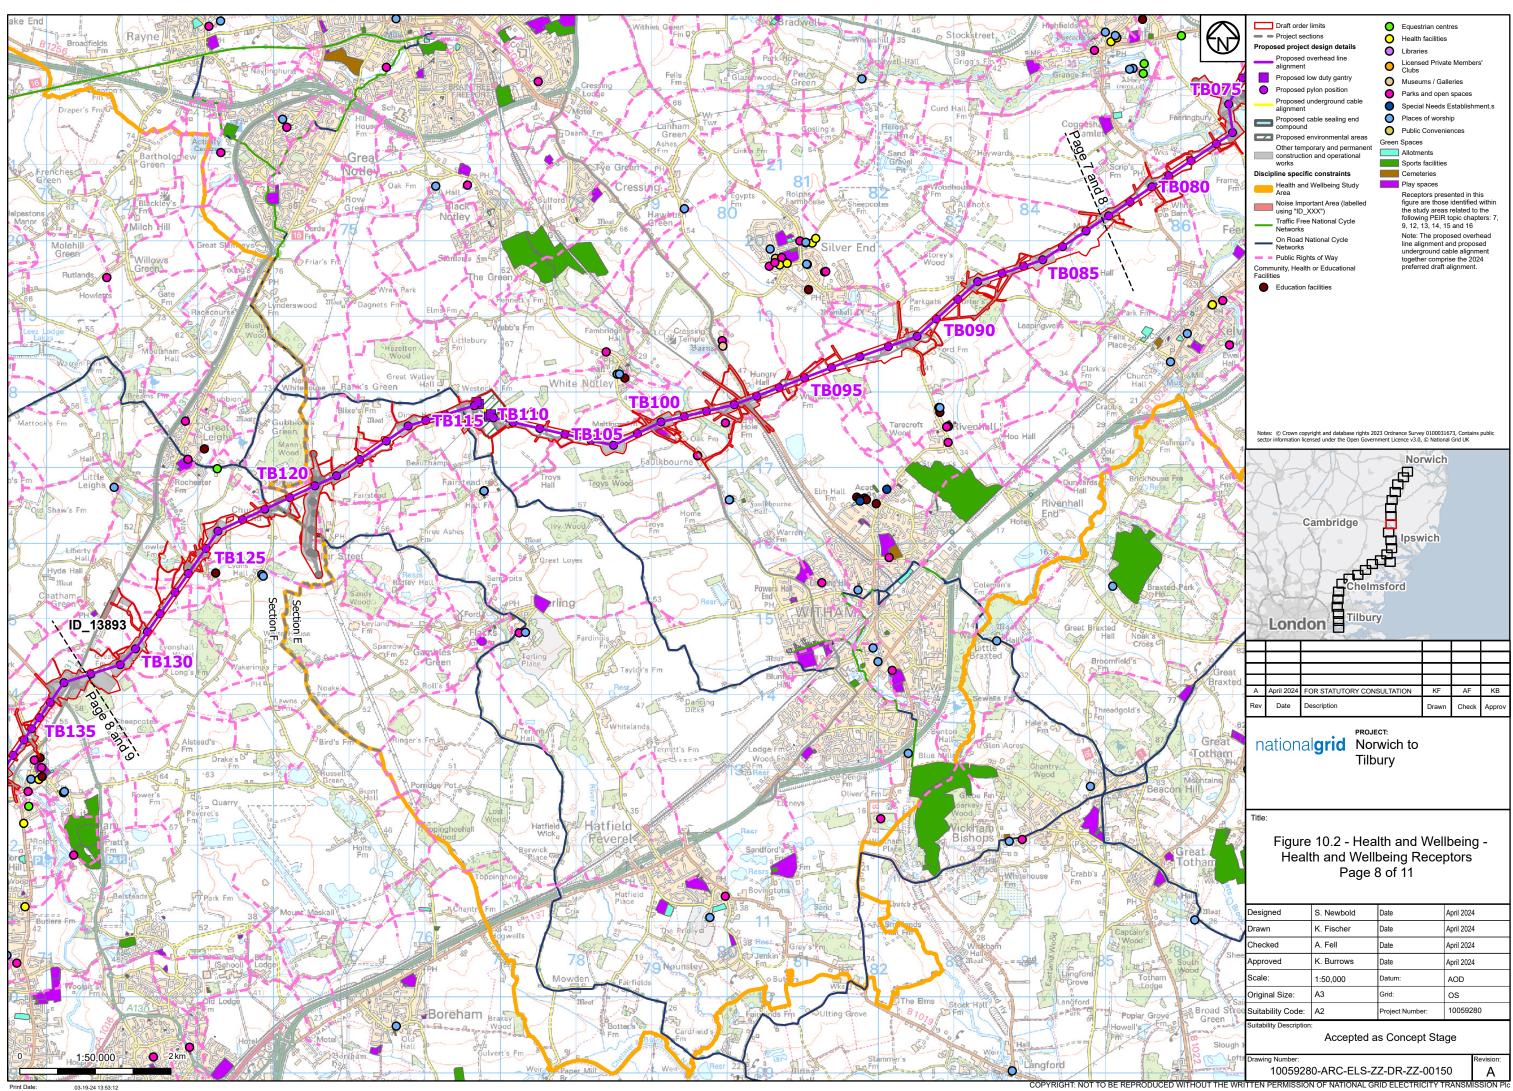

## Part 7 of 27:

Figure 9.5 - Hydrogeology and Hydrogeological Receptors Figure 9.6 - Sites with a Moderate and Above Risk Classification Figure 10.1 - Health and Wellbeing Study Area Figure 10.2 - Health and Wellbeing Receptors Figure 11.1 - Historic Environment Study Area