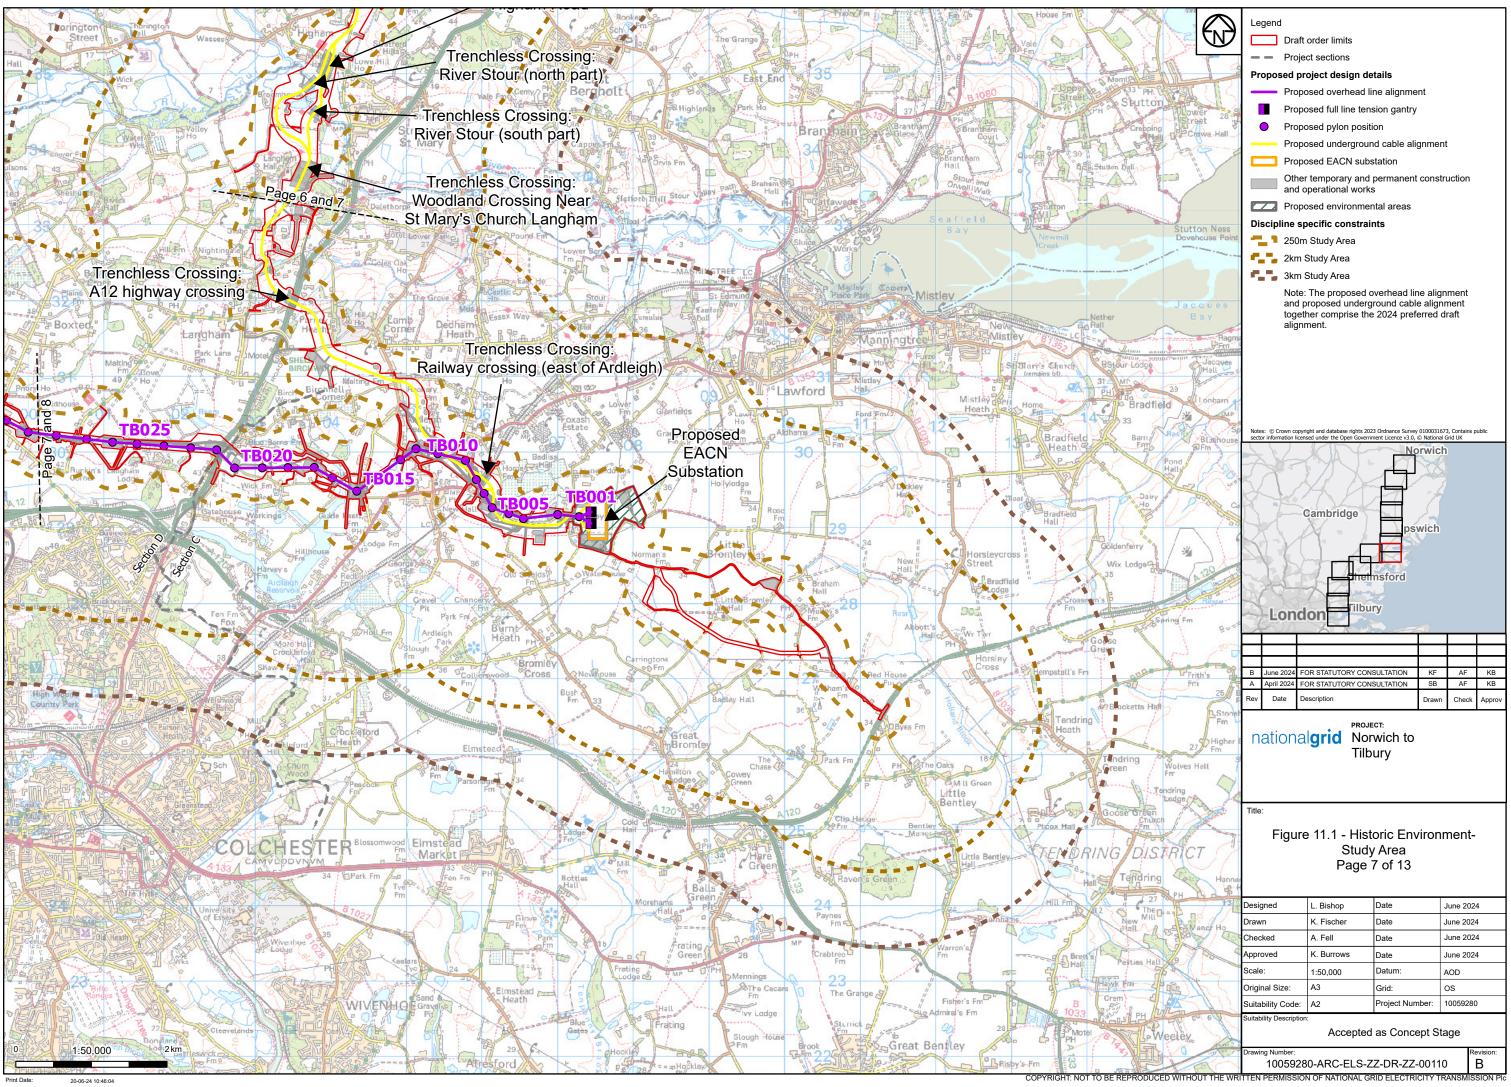

## Part 7 of 27:

Figure 9.5 - Hydrogeology and Hydrogeological Receptors Figure 9.6 - Sites with a Moderate and Above Risk Classification Figure 10.1 - Health and Wellbeing Study Area Figure 10.2 - Health and Wellbeing Receptors Figure 11.1 - Historic Environment Study Area