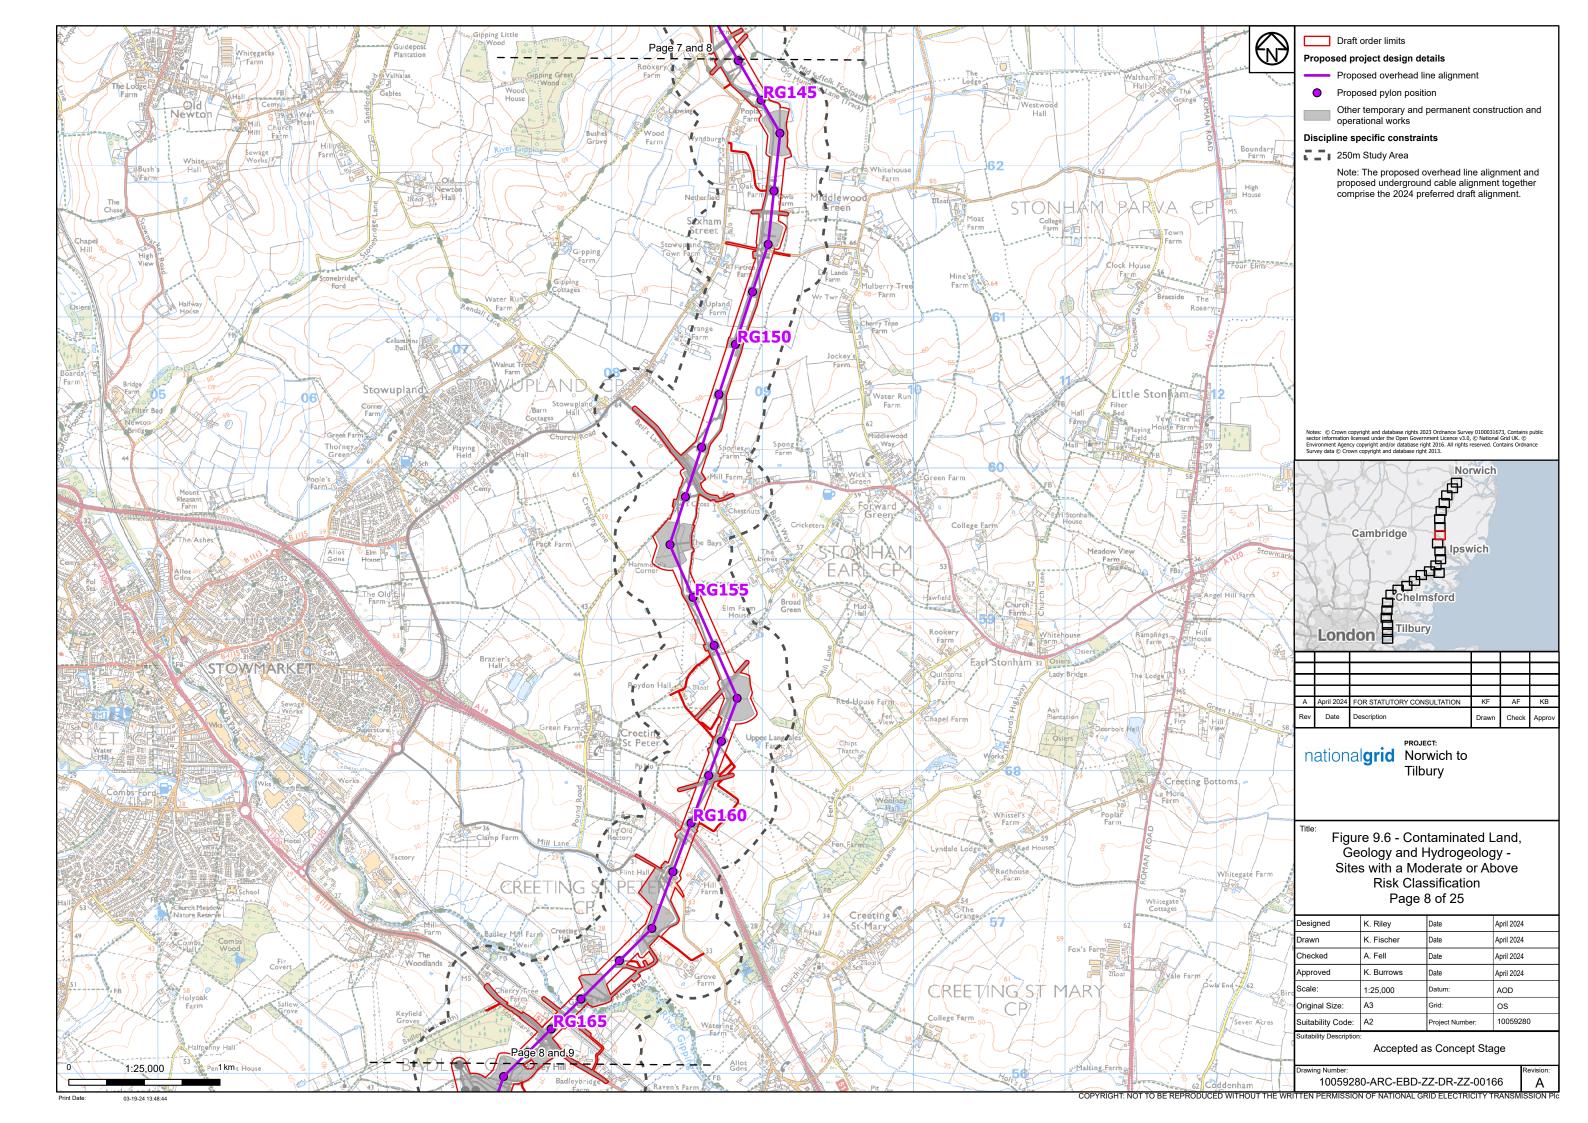

## Part 7 of 27:

Figure 9.5 - Hydrogeology and Hydrogeological Receptors Figure 9.6 - Sites with a Moderate and Above Risk Classification Figure 10.1 - Health and Wellbeing Study Area Figure 10.2 - Health and Wellbeing Receptors Figure 11.1 - Historic Environment Study Area