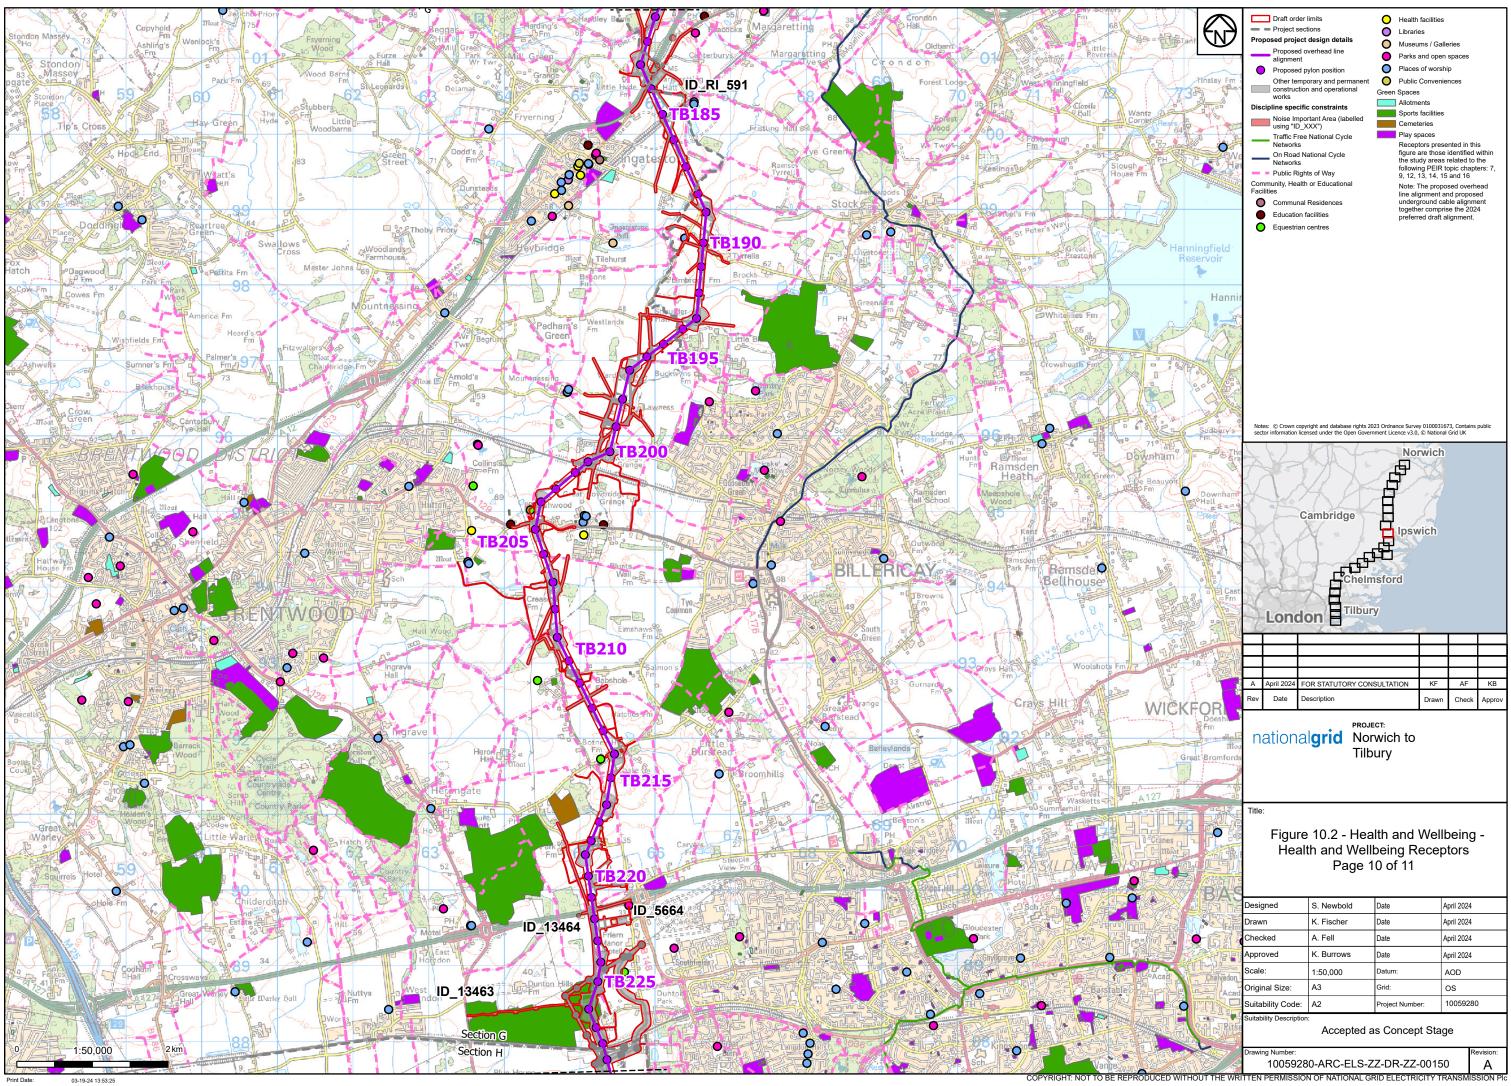

## Part 7 of 27:

Figure 9.5 - Hydrogeology and Hydrogeological Receptors Figure 9.6 - Sites with a Moderate and Above Risk Classification Figure 10.1 - Health and Wellbeing Study Area Figure 10.2 - Health and Wellbeing Receptors Figure 11.1 - Historic Environment Study Area