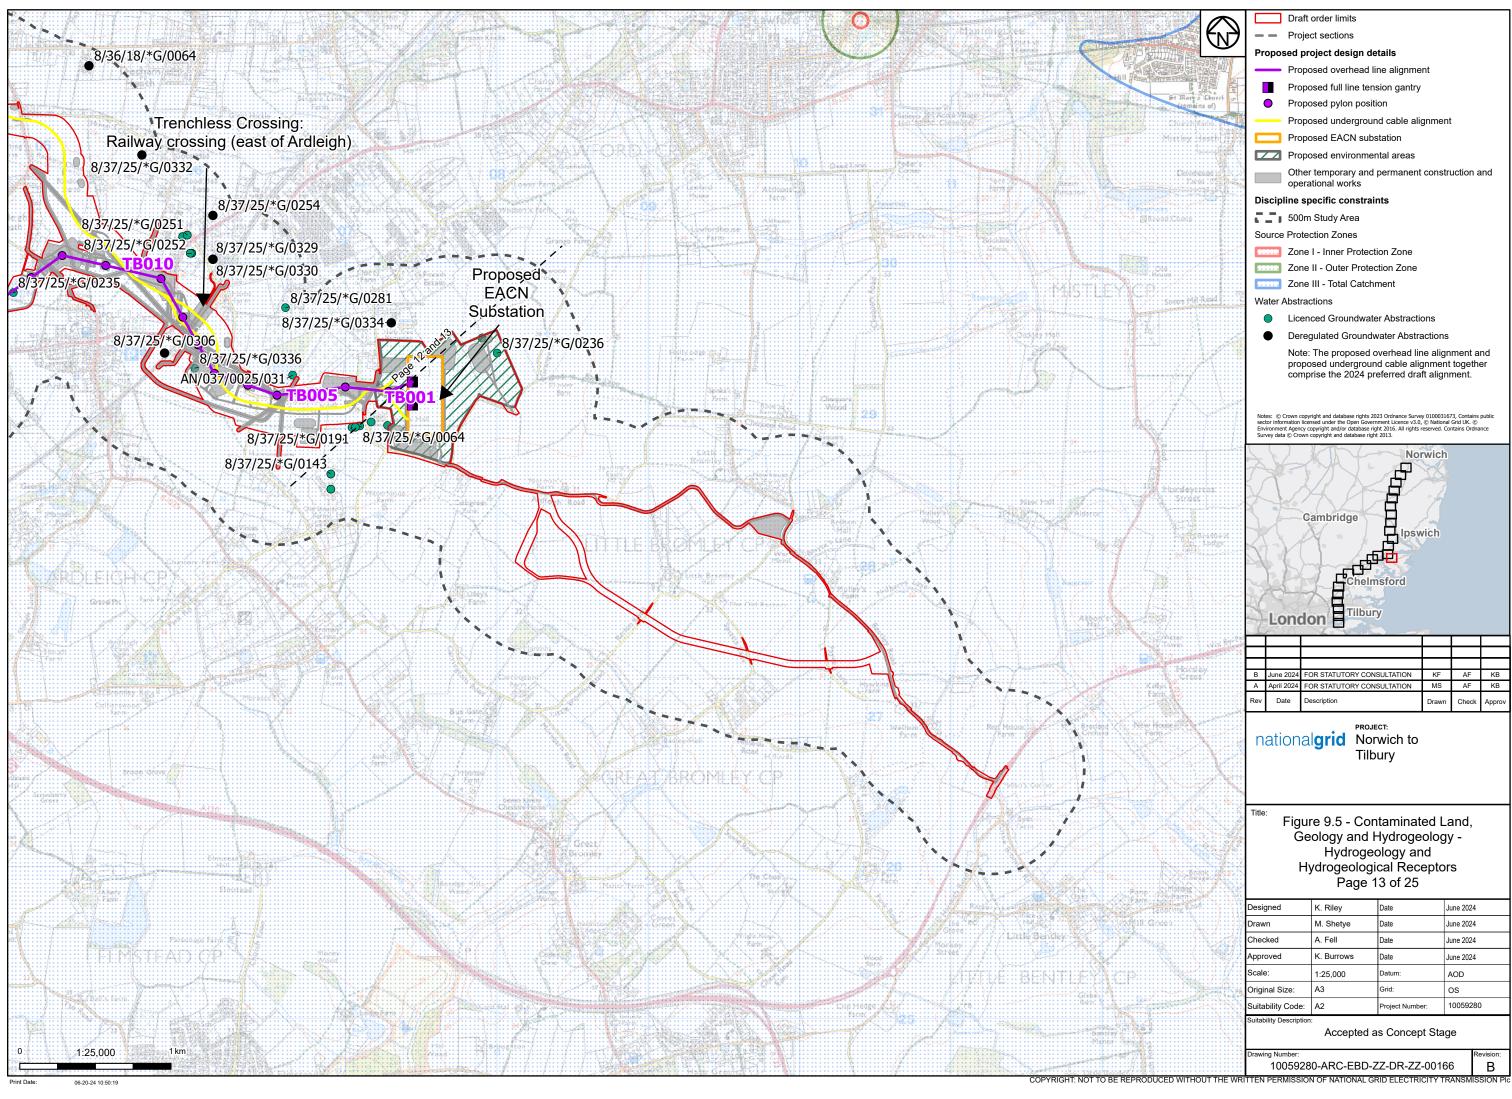

## Part 7 of 27:

Figure 9.5 - Hydrogeology and Hydrogeological Receptors Figure 9.6 - Sites with a Moderate and Above Risk Classification Figure 10.1 - Health and Wellbeing Study Area Figure 10.2 - Health and Wellbeing Receptors Figure 11.1 - Historic Environment Study Area