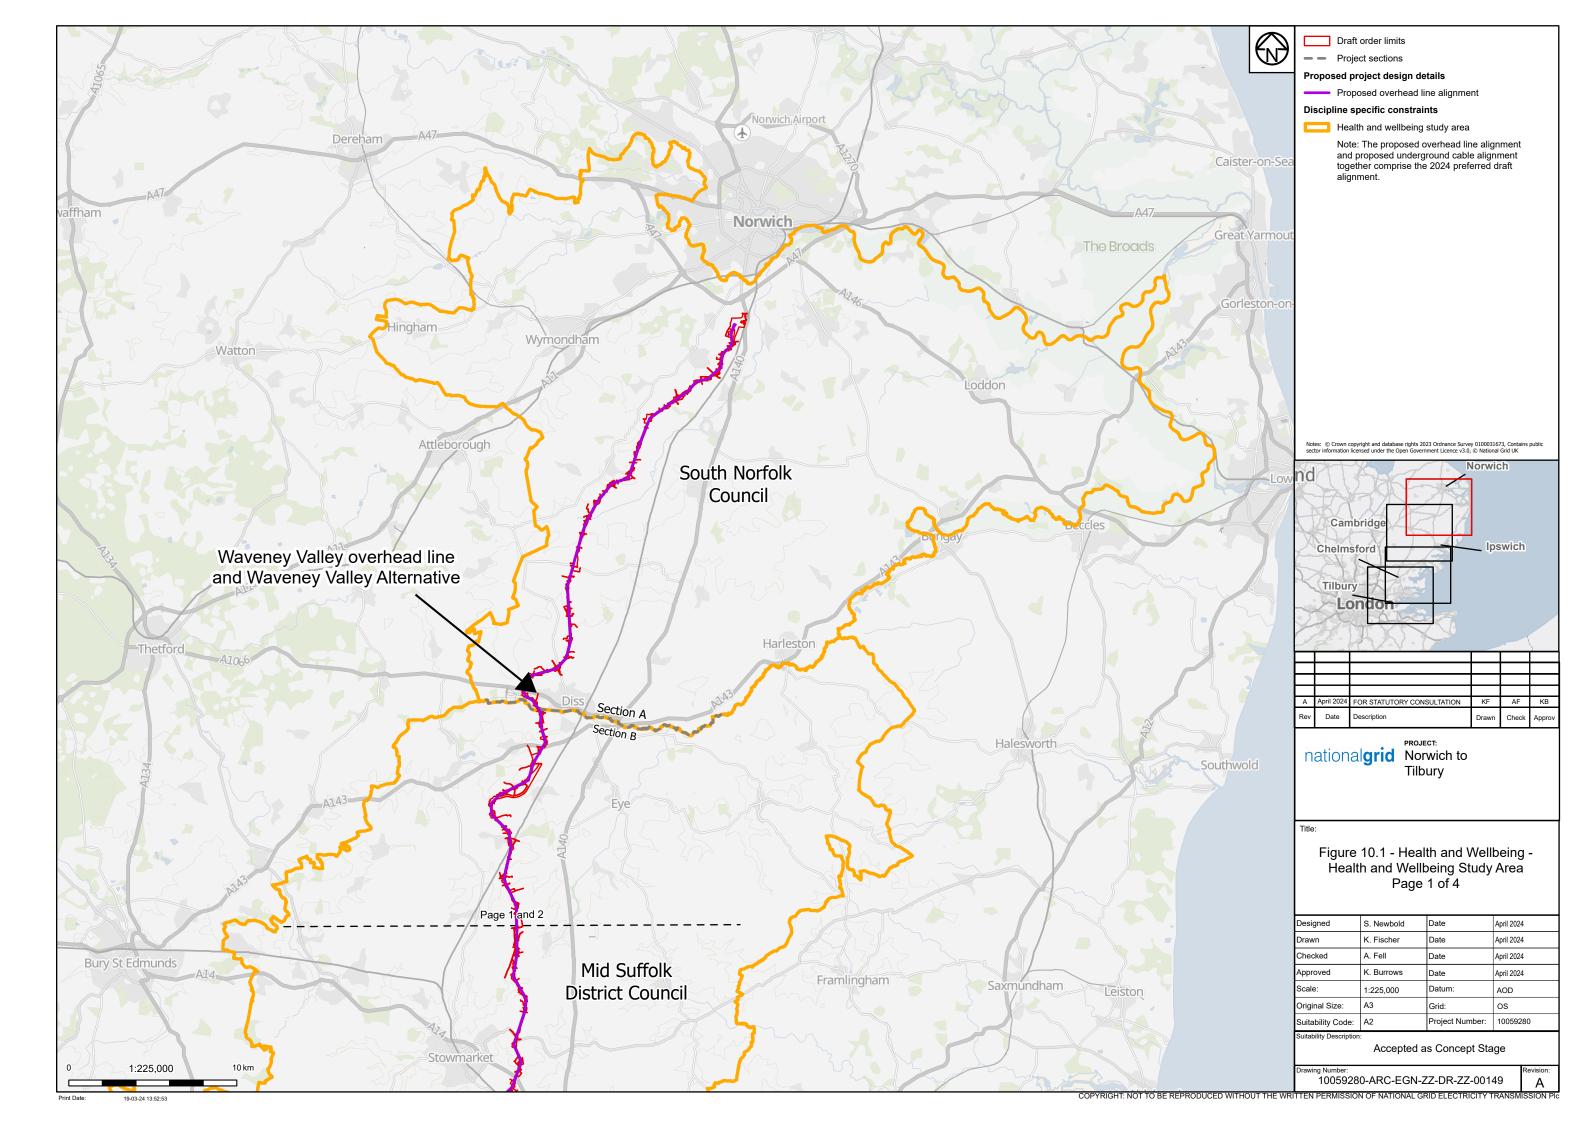

## Part 7 of 27:

Figure 9.5 - Hydrogeology and Hydrogeological Receptors Figure 9.6 - Sites with a Moderate and Above Risk Classification Figure 10.1 - Health and Wellbeing Study Area Figure 10.2 - Health and Wellbeing Receptors Figure 11.1 - Historic Environment Study Area