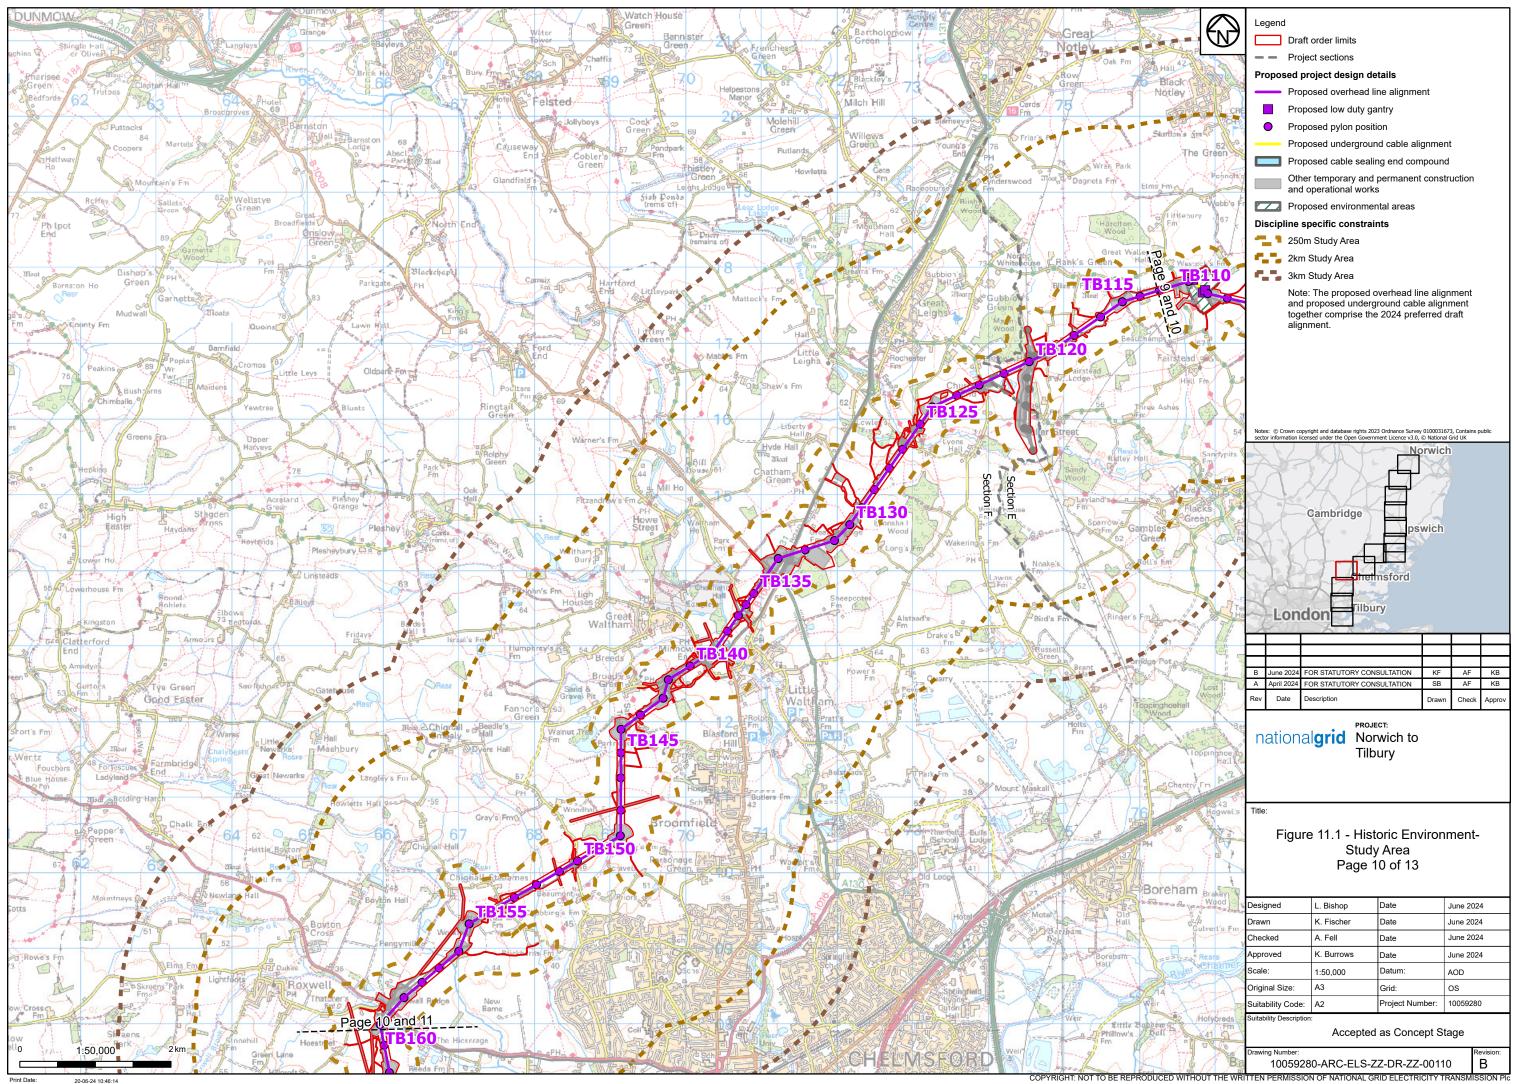

## Part 7 of 27:

Figure 9.5 - Hydrogeology and Hydrogeological Receptors Figure 9.6 - Sites with a Moderate and Above Risk Classification Figure 10.1 - Health and Wellbeing Study Area Figure 10.2 - Health and Wellbeing Receptors Figure 11.1 - Historic Environment Study Area