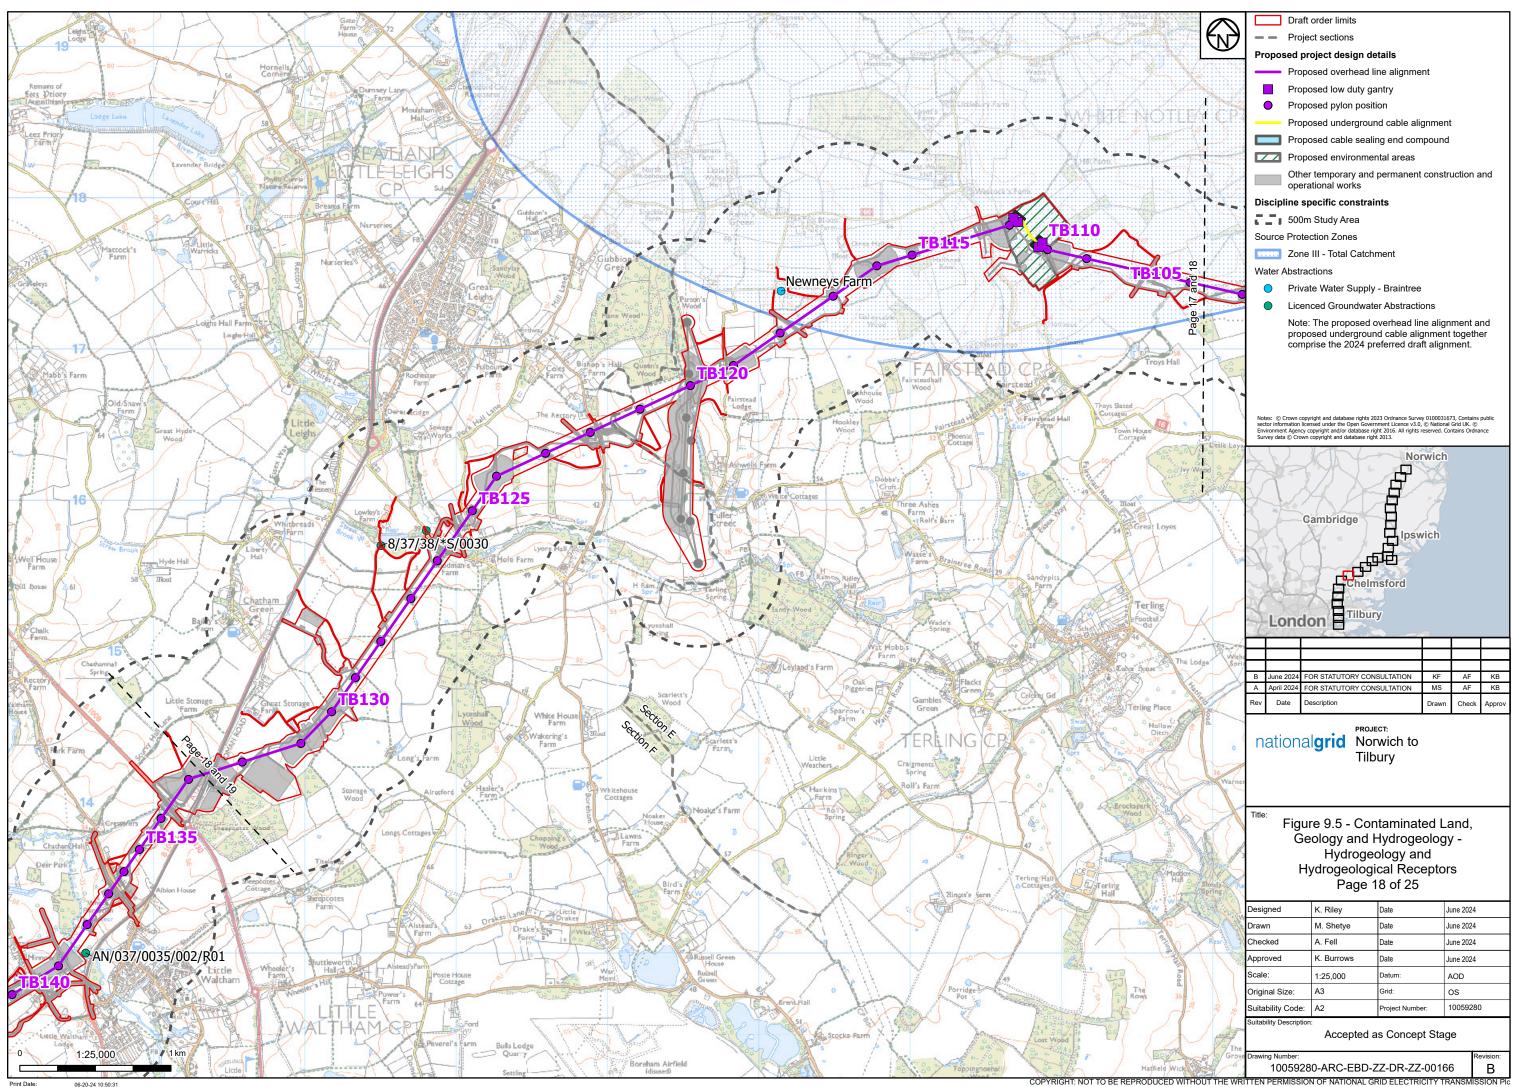

## Part 7 of 27:

Figure 9.5 - Hydrogeology and Hydrogeological Receptors Figure 9.6 - Sites with a Moderate and Above Risk Classification Figure 10.1 - Health and Wellbeing Study Area Figure 10.2 - Health and Wellbeing Receptors Figure 11.1 - Historic Environment Study Area