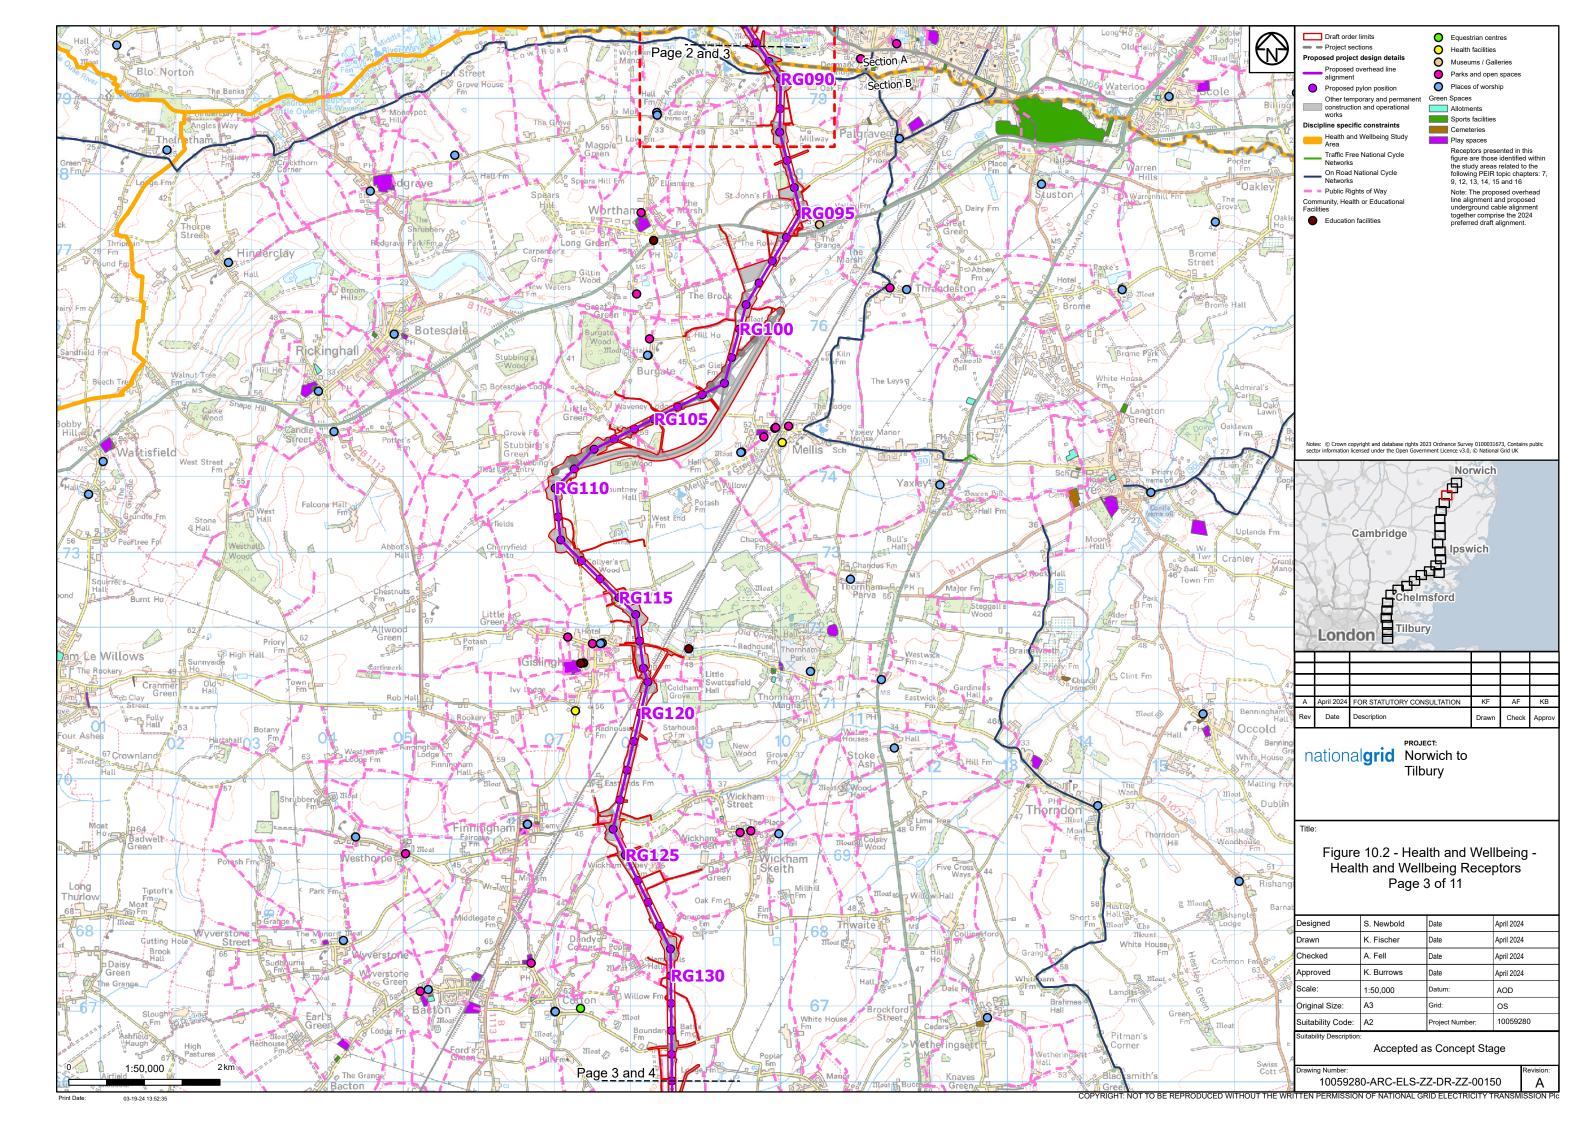

## Part 7 of 27:

Figure 9.5 - Hydrogeology and Hydrogeological Receptors Figure 9.6 - Sites with a Moderate and Above Risk Classification Figure 10.1 - Health and Wellbeing Study Area Figure 10.2 - Health and Wellbeing Receptors Figure 11.1 - Historic Environment Study Area