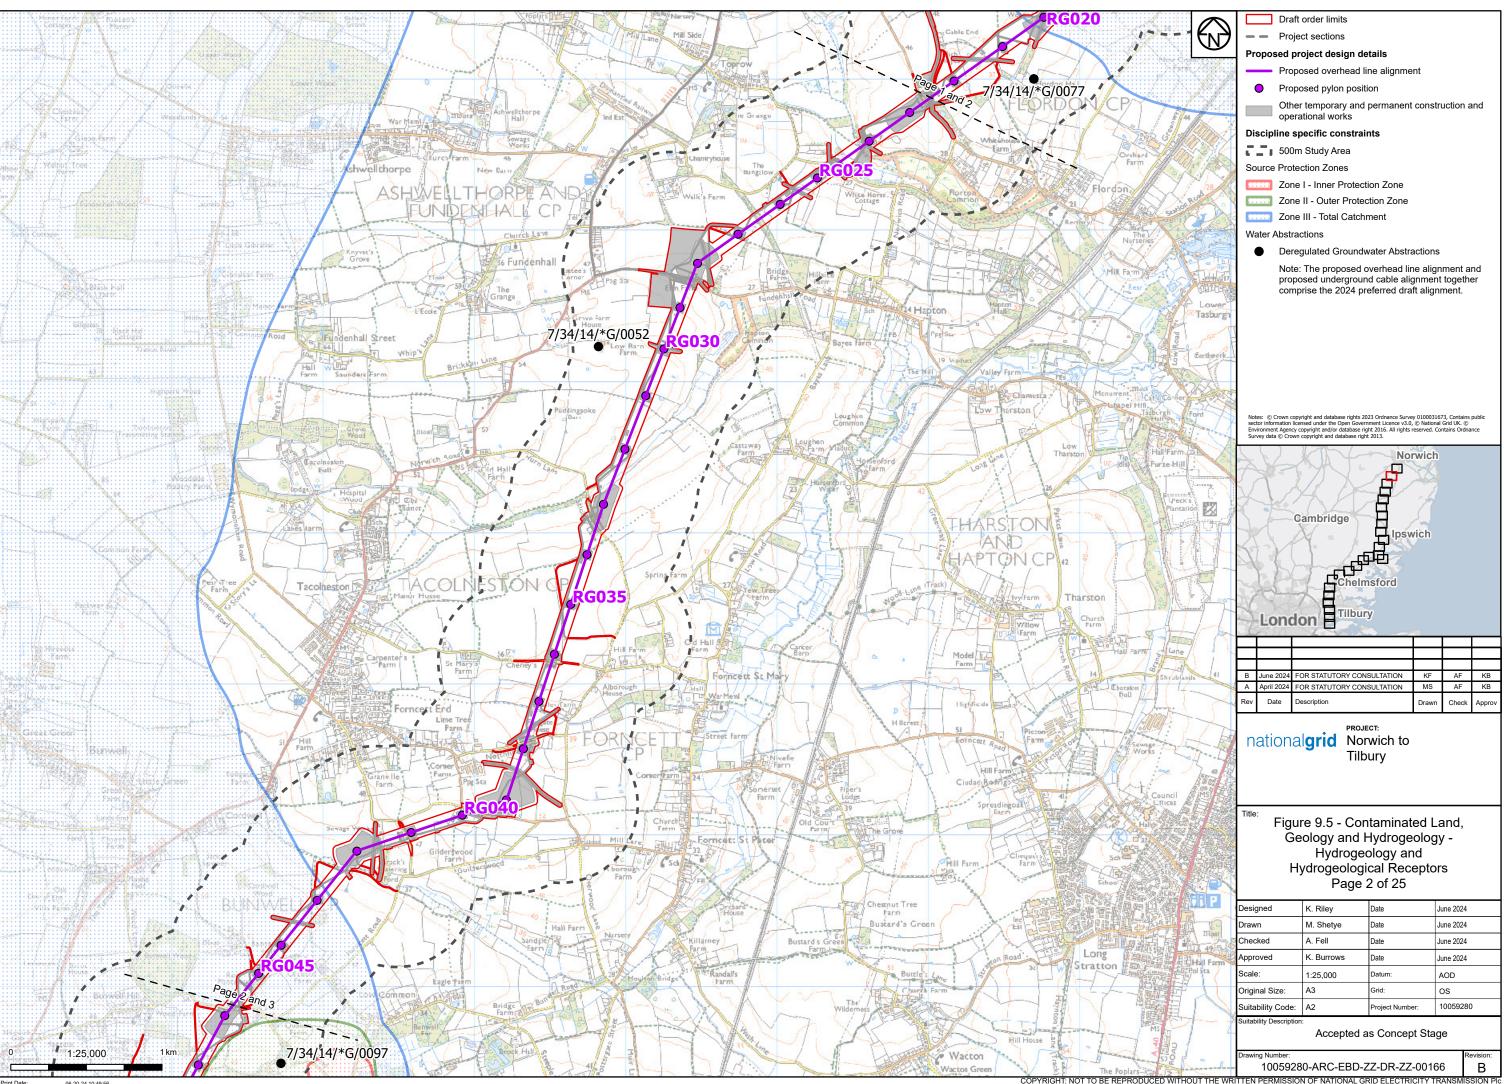

## Part 7 of 27:

Figure 9.5 - Hydrogeology and Hydrogeological Receptors Figure 9.6 - Sites with a Moderate and Above Risk Classification Figure 10.1 - Health and Wellbeing Study Area Figure 10.2 - Health and Wellbeing Receptors Figure 11.1 - Historic Environment Study Area