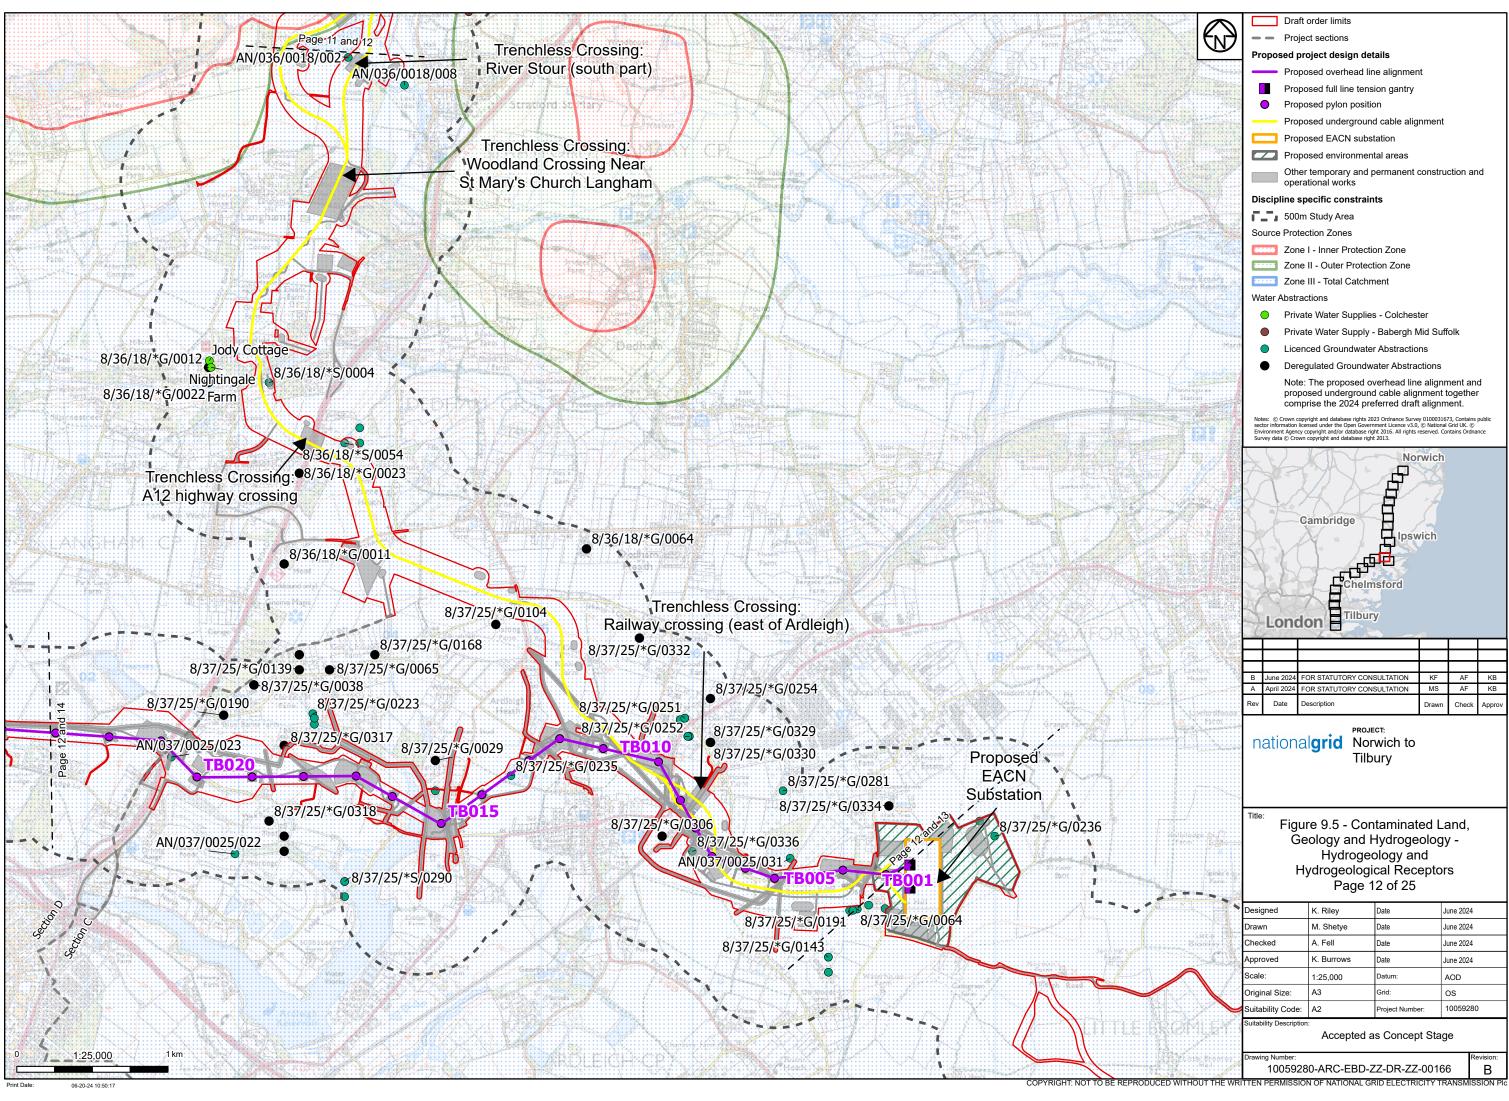

## Part 7 of 27:

Figure 9.5 - Hydrogeology and Hydrogeological Receptors Figure 9.6 - Sites with a Moderate and Above Risk Classification Figure 10.1 - Health and Wellbeing Study Area Figure 10.2 - Health and Wellbeing Receptors Figure 11.1 - Historic Environment Study Area