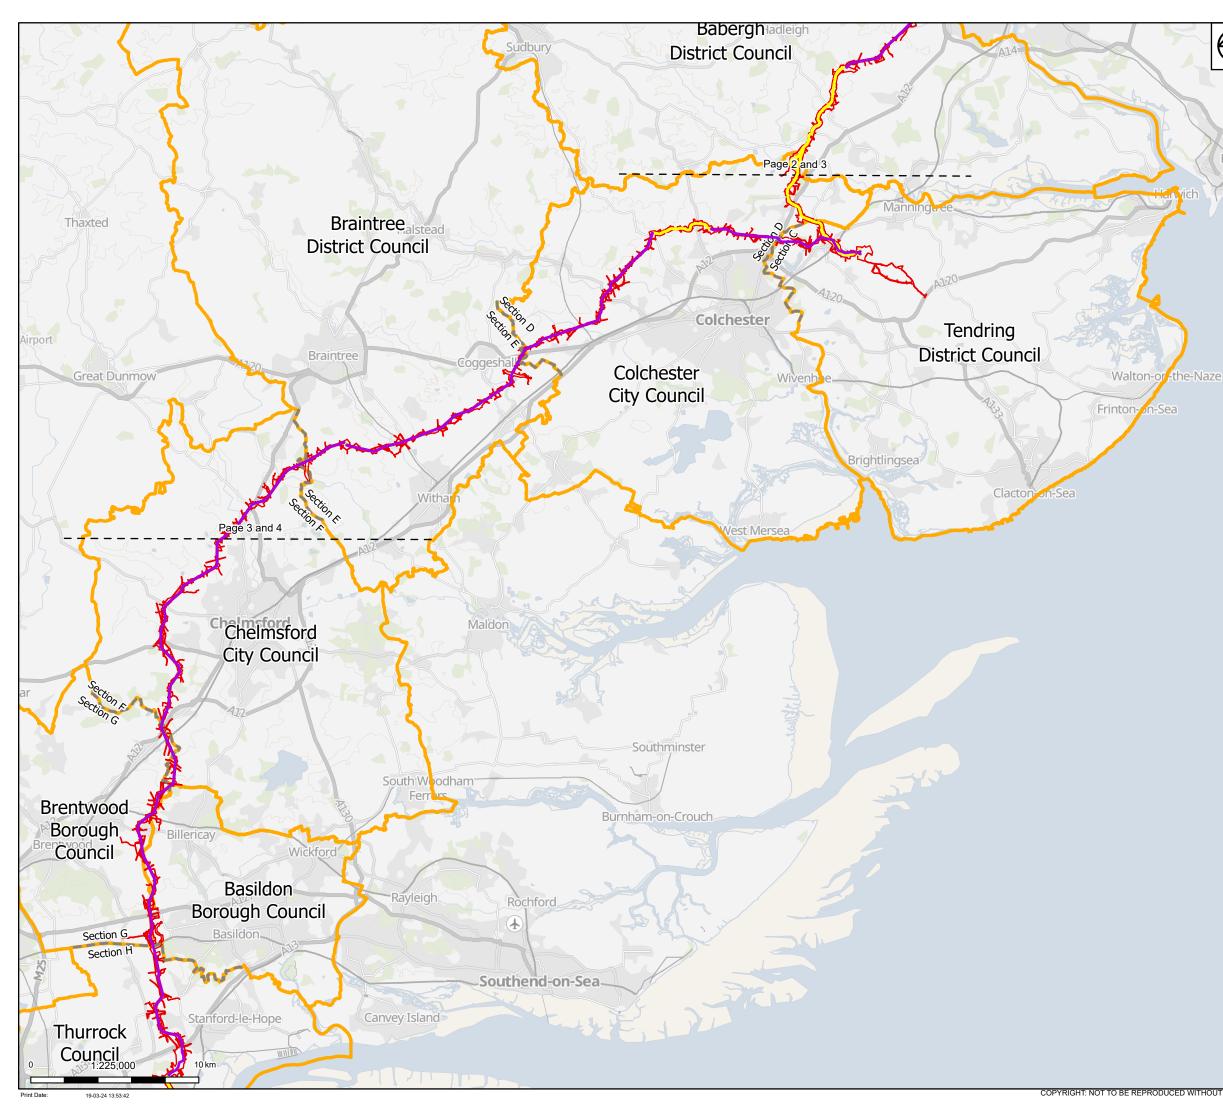

## Part 7 of 27:

Figure 9.5 - Hydrogeology and Hydrogeological Receptors Figure 9.6 - Sites with a Moderate and Above Risk Classification Figure 10.1 - Health and Wellbeing Study Area Figure 10.2 - Health and Wellbeing Receptors Figure 11.1 - Historic Environment Study Area