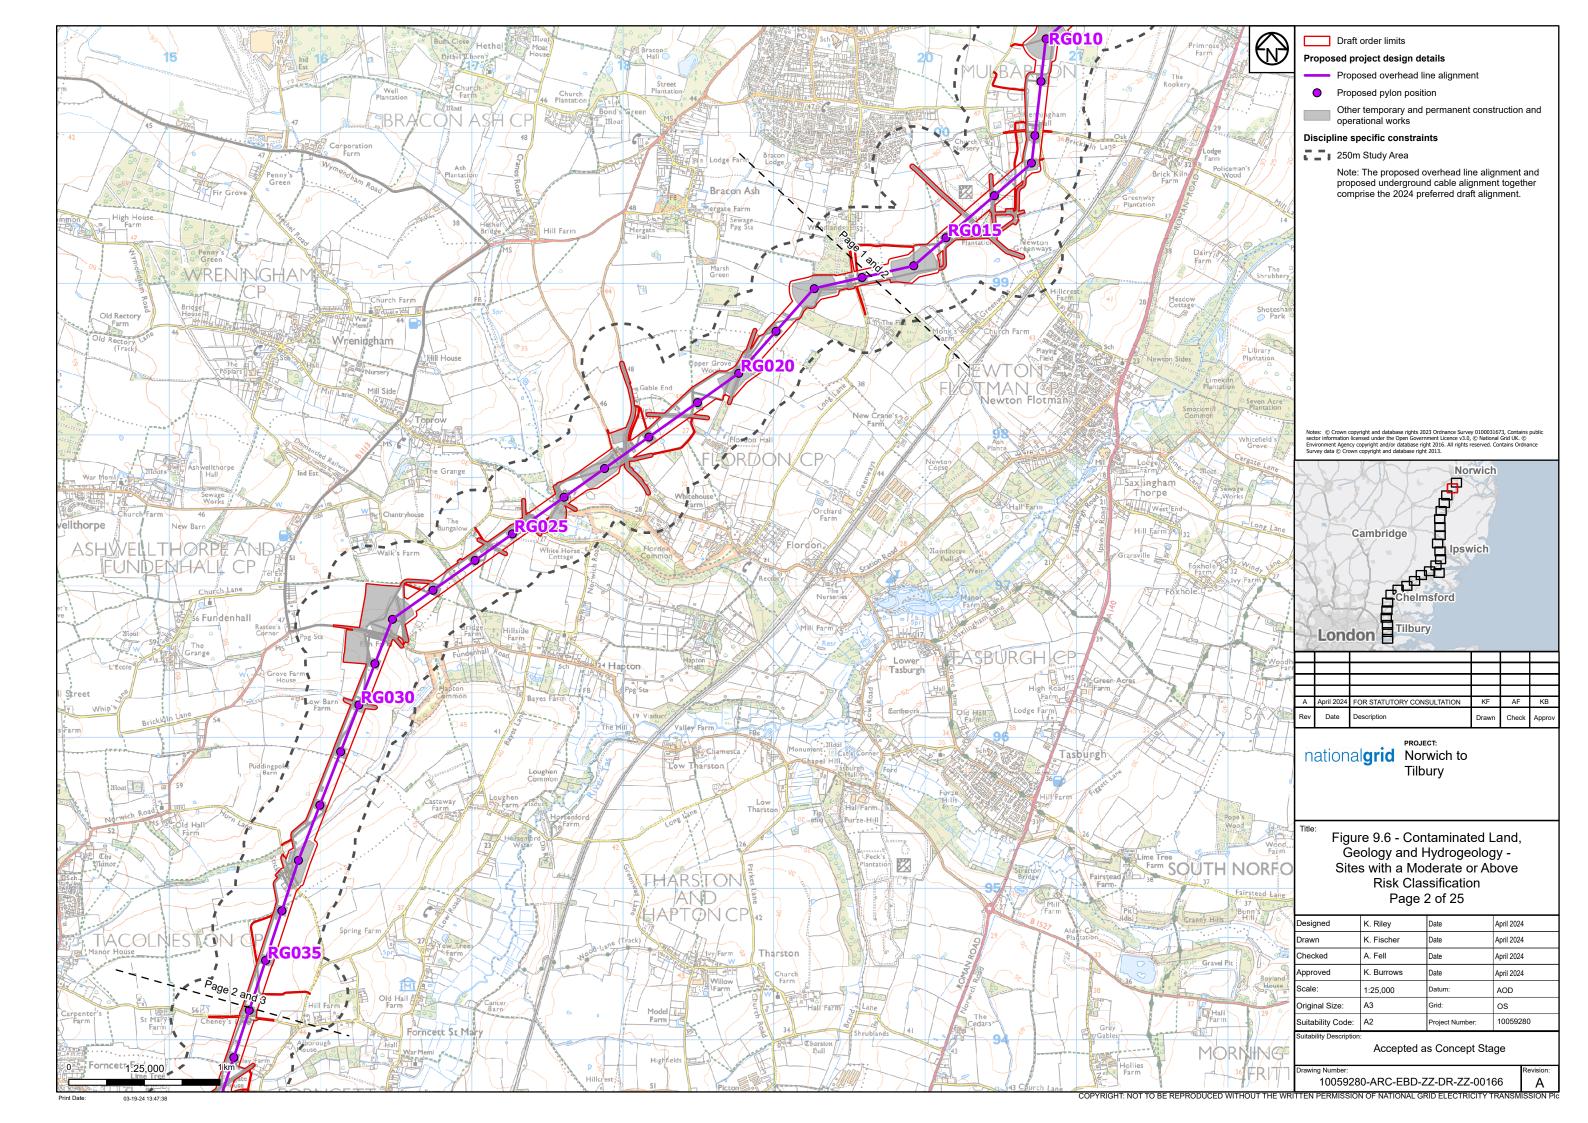

## Part 7 of 27:

Figure 9.5 - Hydrogeology and Hydrogeological Receptors Figure 9.6 - Sites with a Moderate and Above Risk Classification Figure 10.1 - Health and Wellbeing Study Area Figure 10.2 - Health and Wellbeing Receptors Figure 11.1 - Historic Environment Study Area