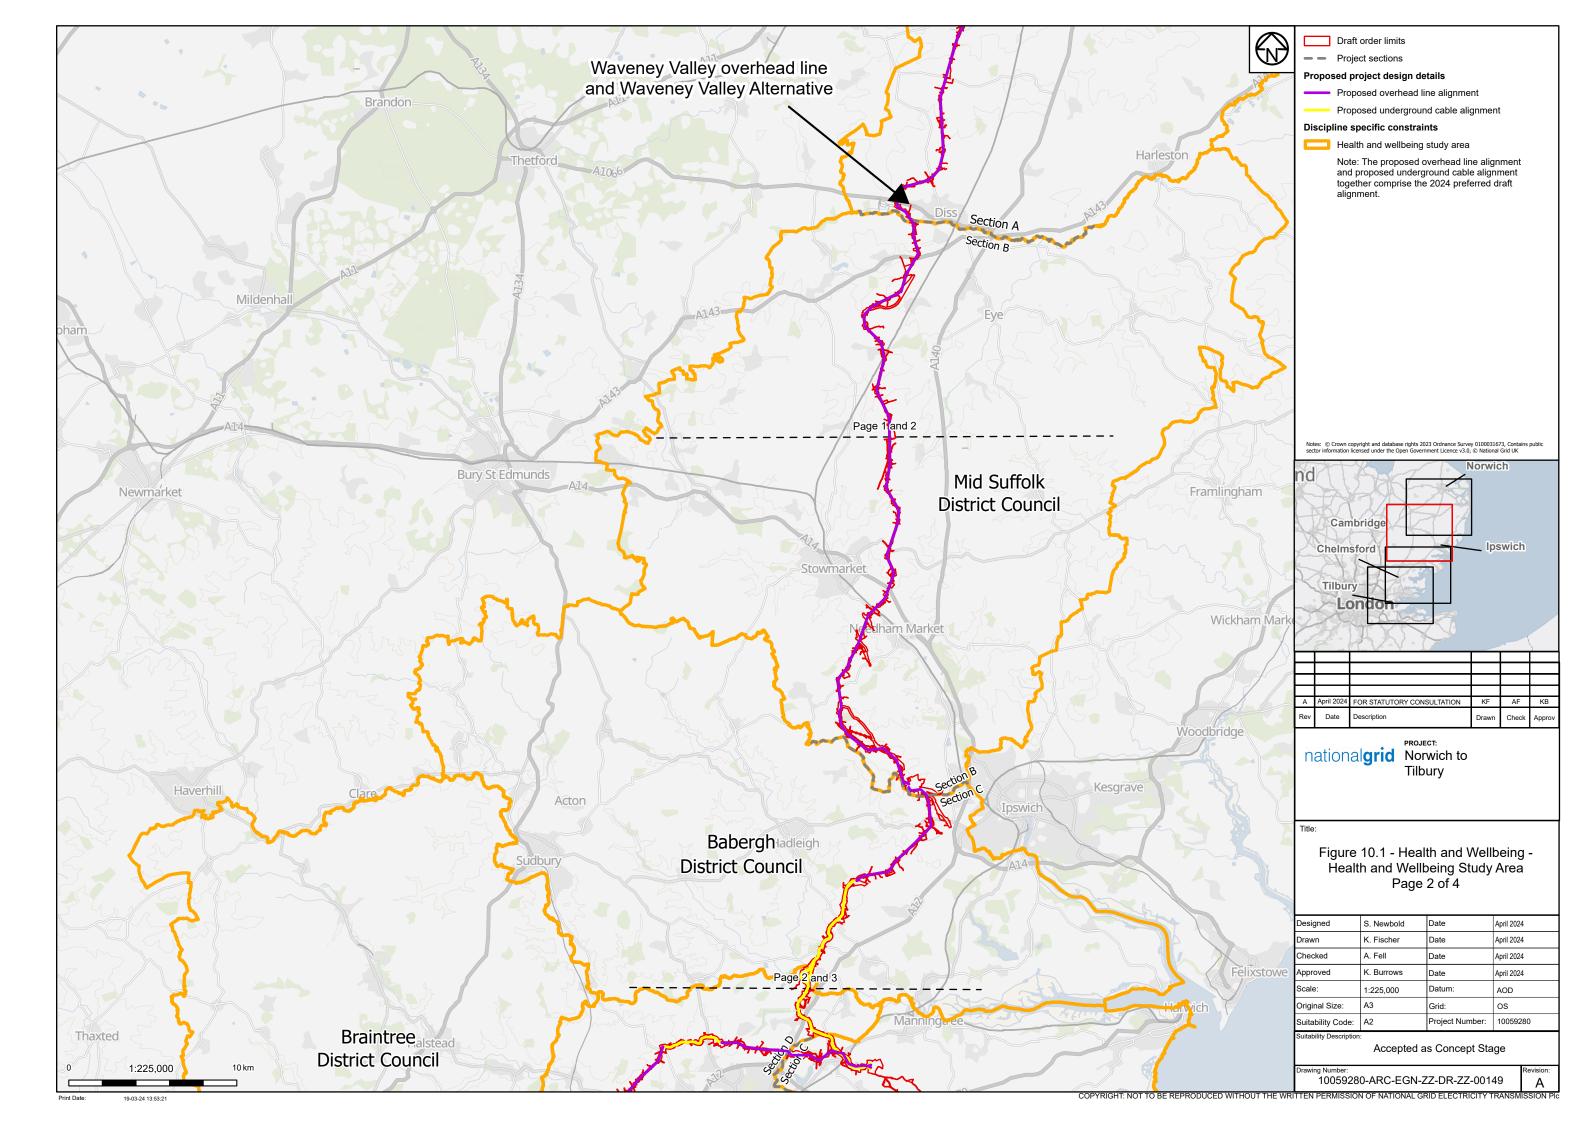

## Part 7 of 27:

Figure 9.5 - Hydrogeology and Hydrogeological Receptors Figure 9.6 - Sites with a Moderate and Above Risk Classification Figure 10.1 - Health and Wellbeing Study Area Figure 10.2 - Health and Wellbeing Receptors Figure 11.1 - Historic Environment Study Area