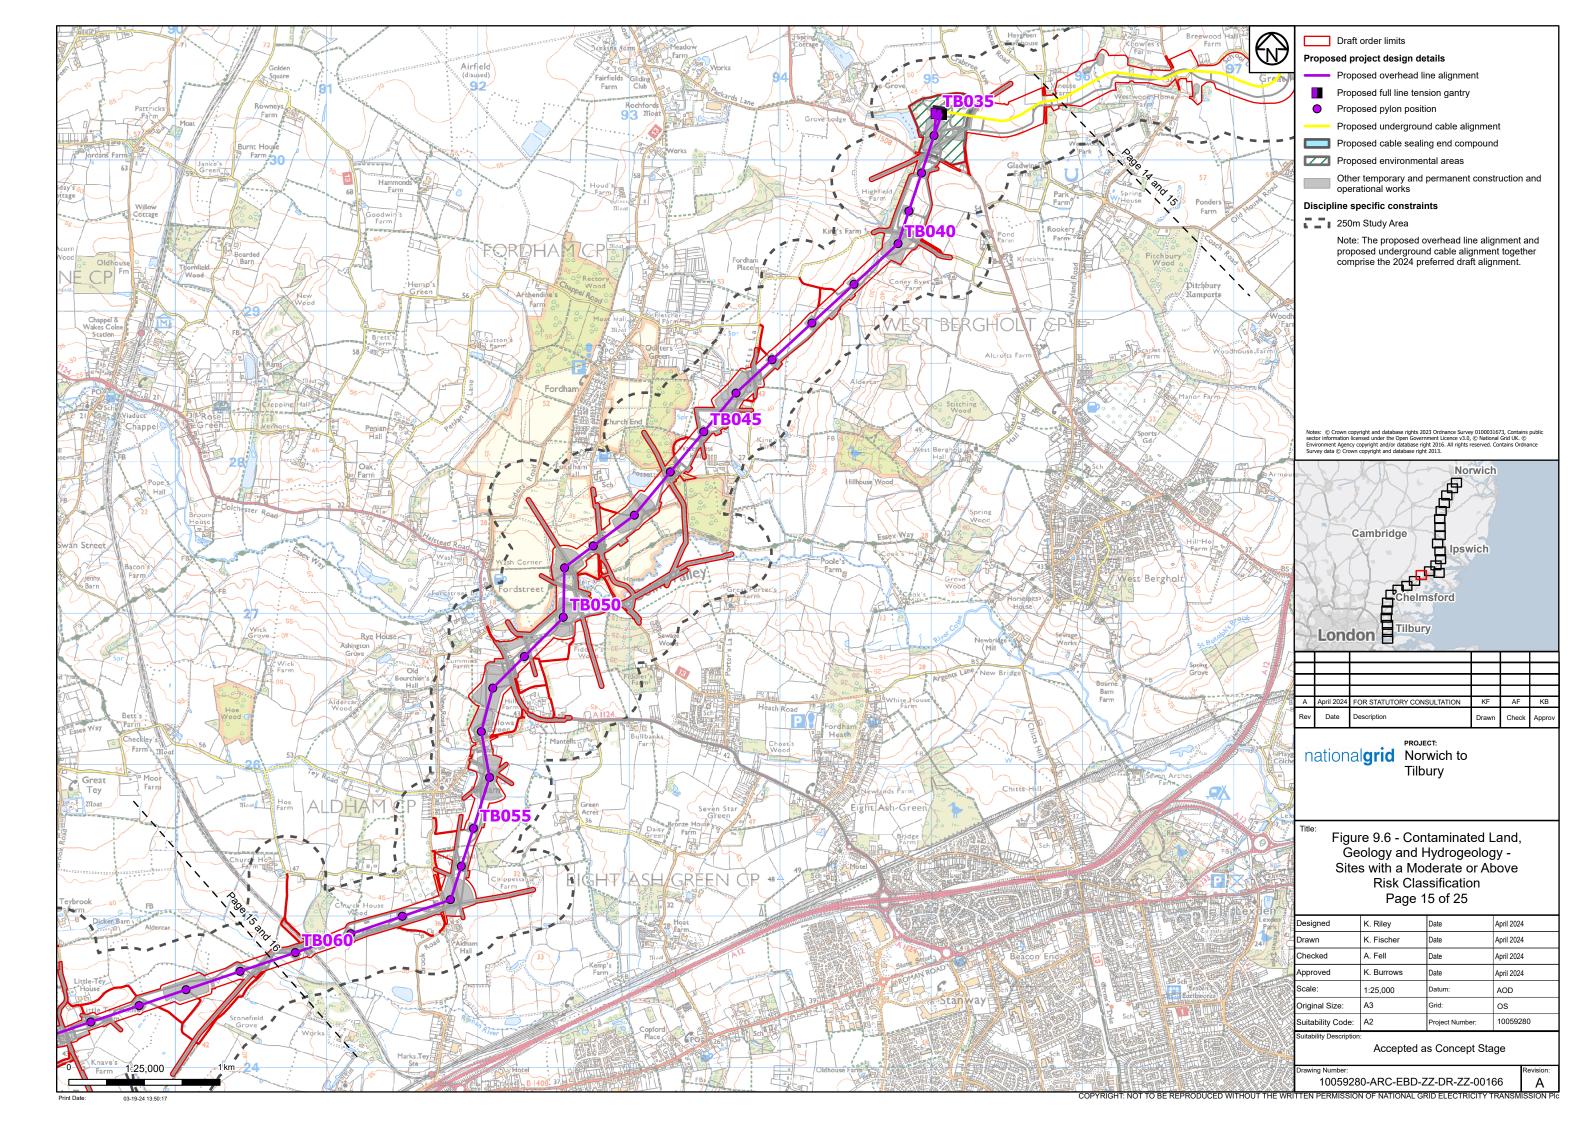

## Part 7 of 27:

Figure 9.5 - Hydrogeology and Hydrogeological Receptors Figure 9.6 - Sites with a Moderate and Above Risk Classification Figure 10.1 - Health and Wellbeing Study Area Figure 10.2 - Health and Wellbeing Receptors Figure 11.1 - Historic Environment Study Area