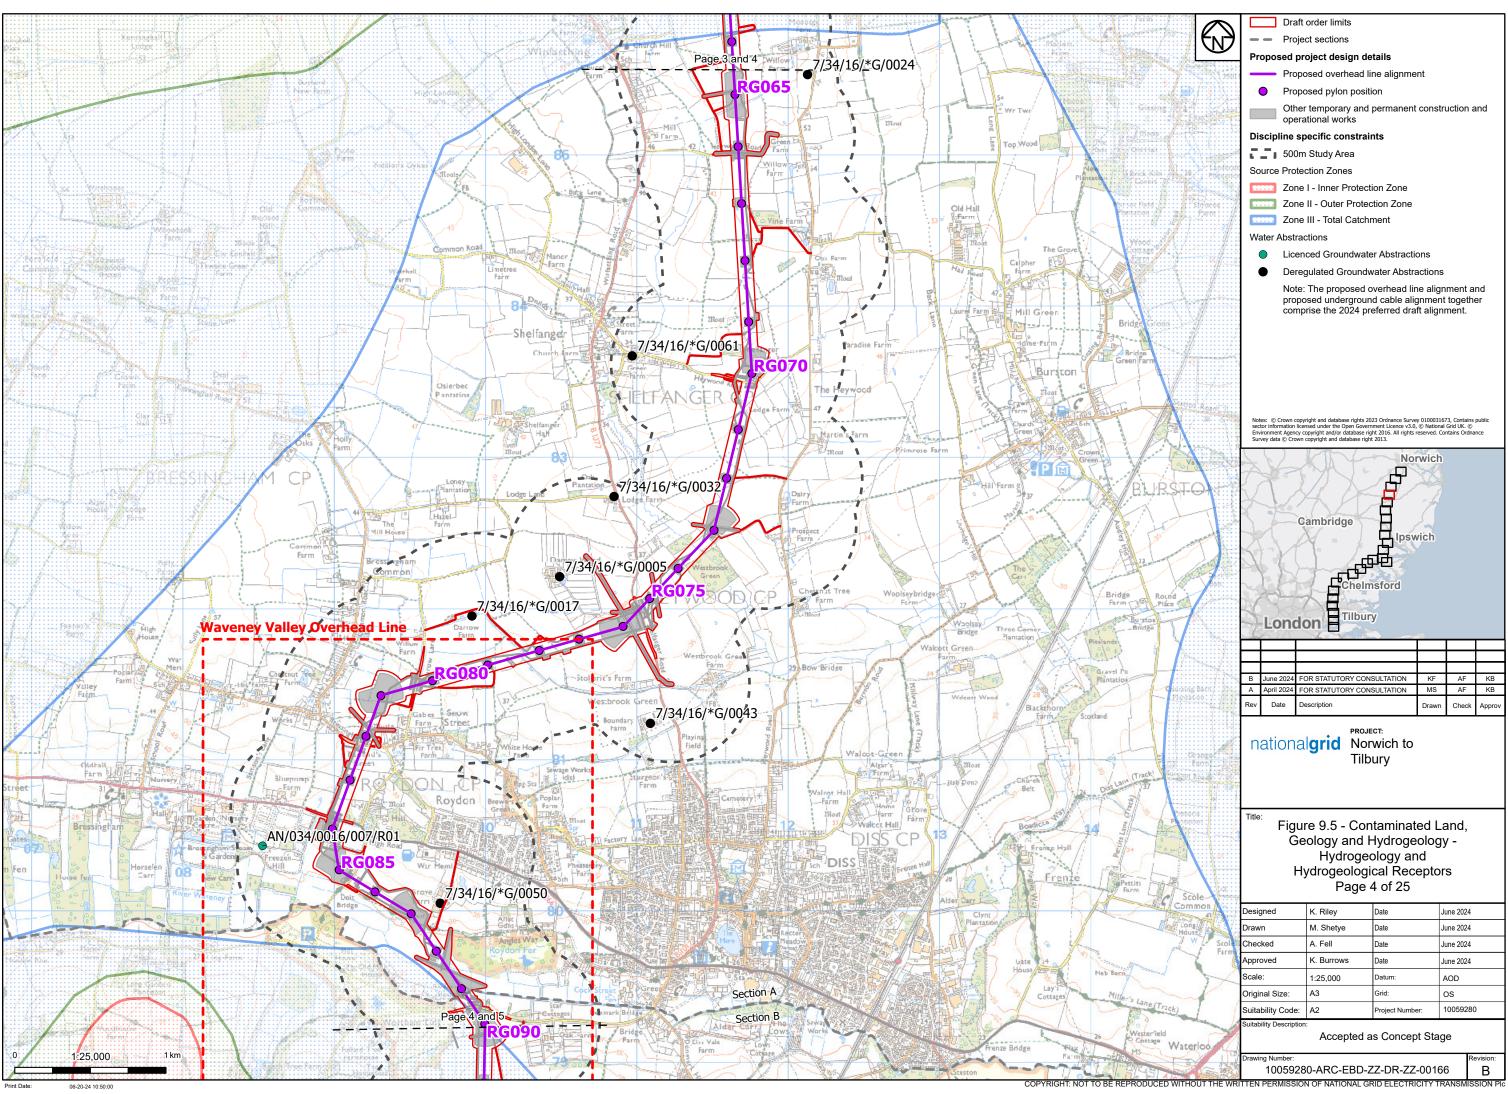

## Part 7 of 27:

Figure 9.5 - Hydrogeology and Hydrogeological Receptors Figure 9.6 - Sites with a Moderate and Above Risk Classification Figure 10.1 - Health and Wellbeing Study Area Figure 10.2 - Health and Wellbeing Receptors Figure 11.1 - Historic Environment Study Area