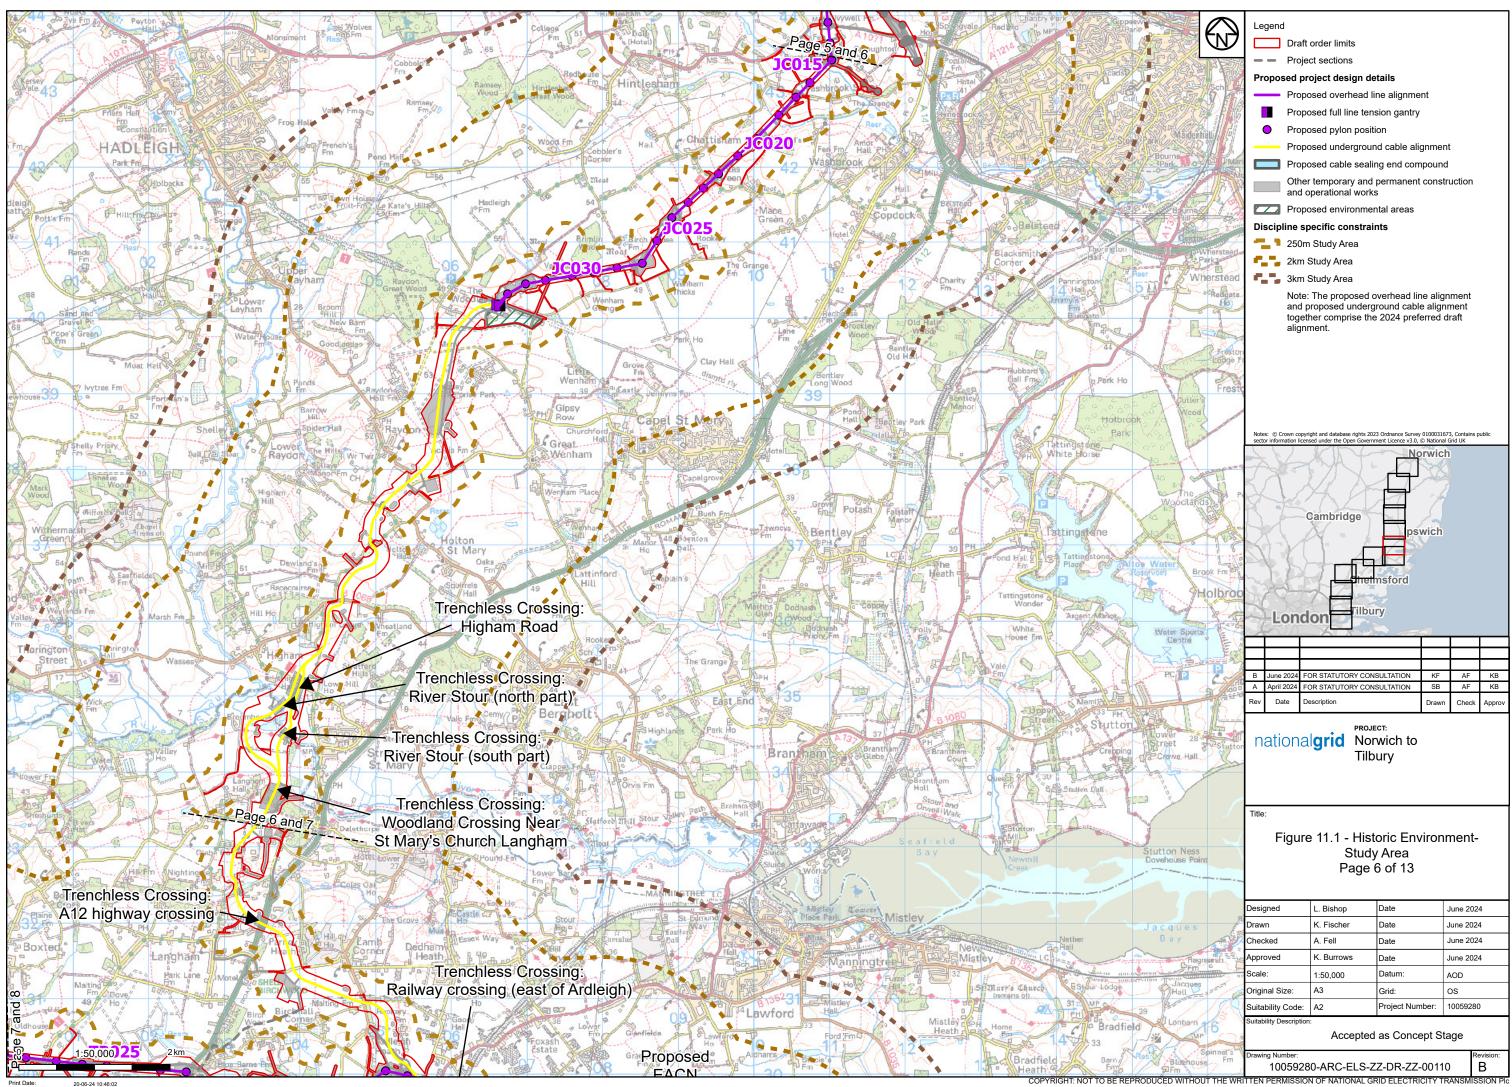

## Part 7 of 27:

Figure 9.5 - Hydrogeology and Hydrogeological Receptors Figure 9.6 - Sites with a Moderate and Above Risk Classification Figure 10.1 - Health and Wellbeing Study Area Figure 10.2 - Health and Wellbeing Receptors Figure 11.1 - Historic Environment Study Area