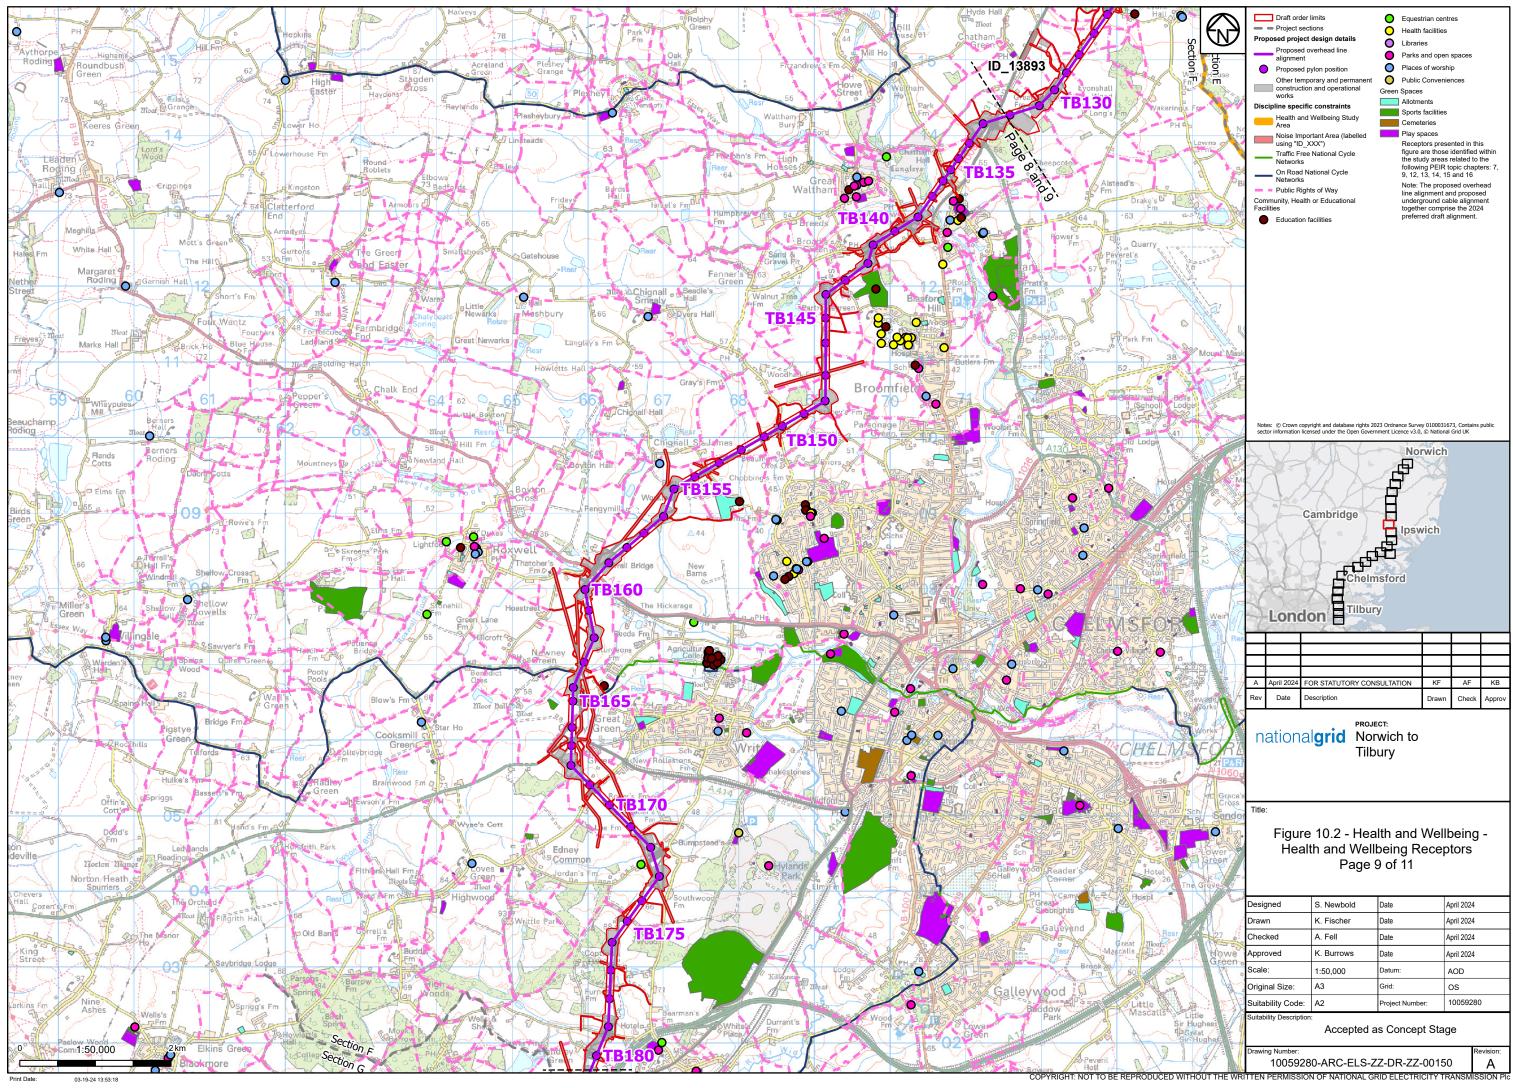

## Part 7 of 27:

Figure 9.5 - Hydrogeology and Hydrogeological Receptors Figure 9.6 - Sites with a Moderate and Above Risk Classification Figure 10.1 - Health and Wellbeing Study Area Figure 10.2 - Health and Wellbeing Receptors Figure 11.1 - Historic Environment Study Area