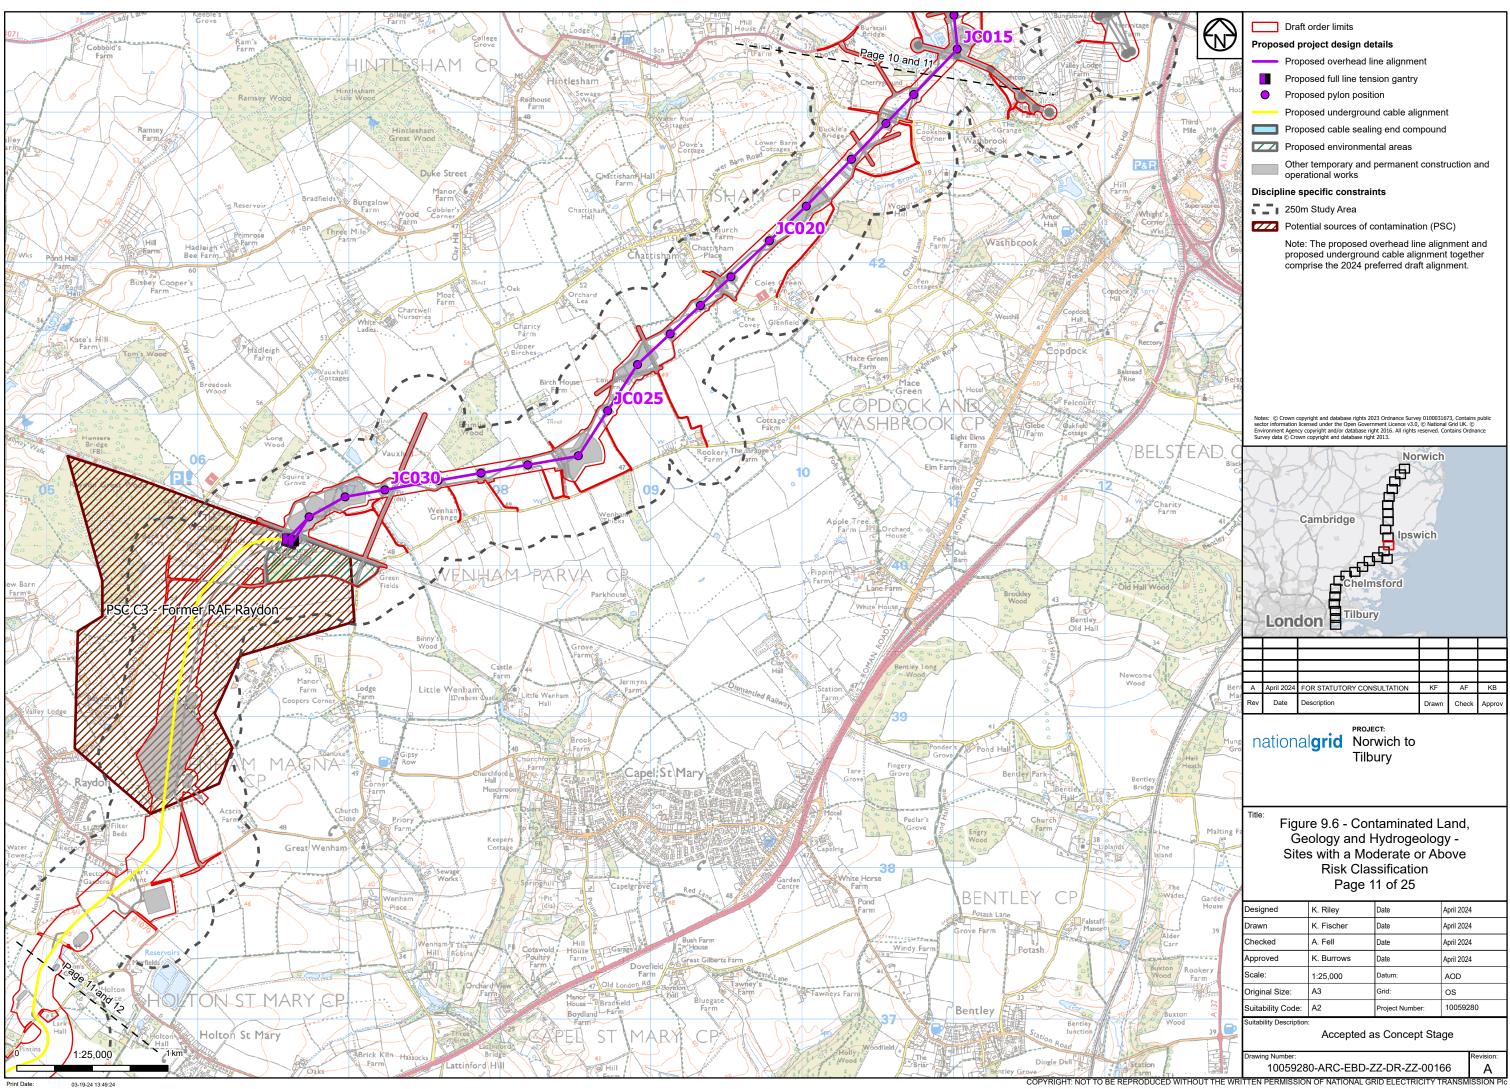

## Part 7 of 27:

Figure 9.5 - Hydrogeology and Hydrogeological Receptors Figure 9.6 - Sites with a Moderate and Above Risk Classification Figure 10.1 - Health and Wellbeing Study Area Figure 10.2 - Health and Wellbeing Receptors Figure 11.1 - Historic Environment Study Area