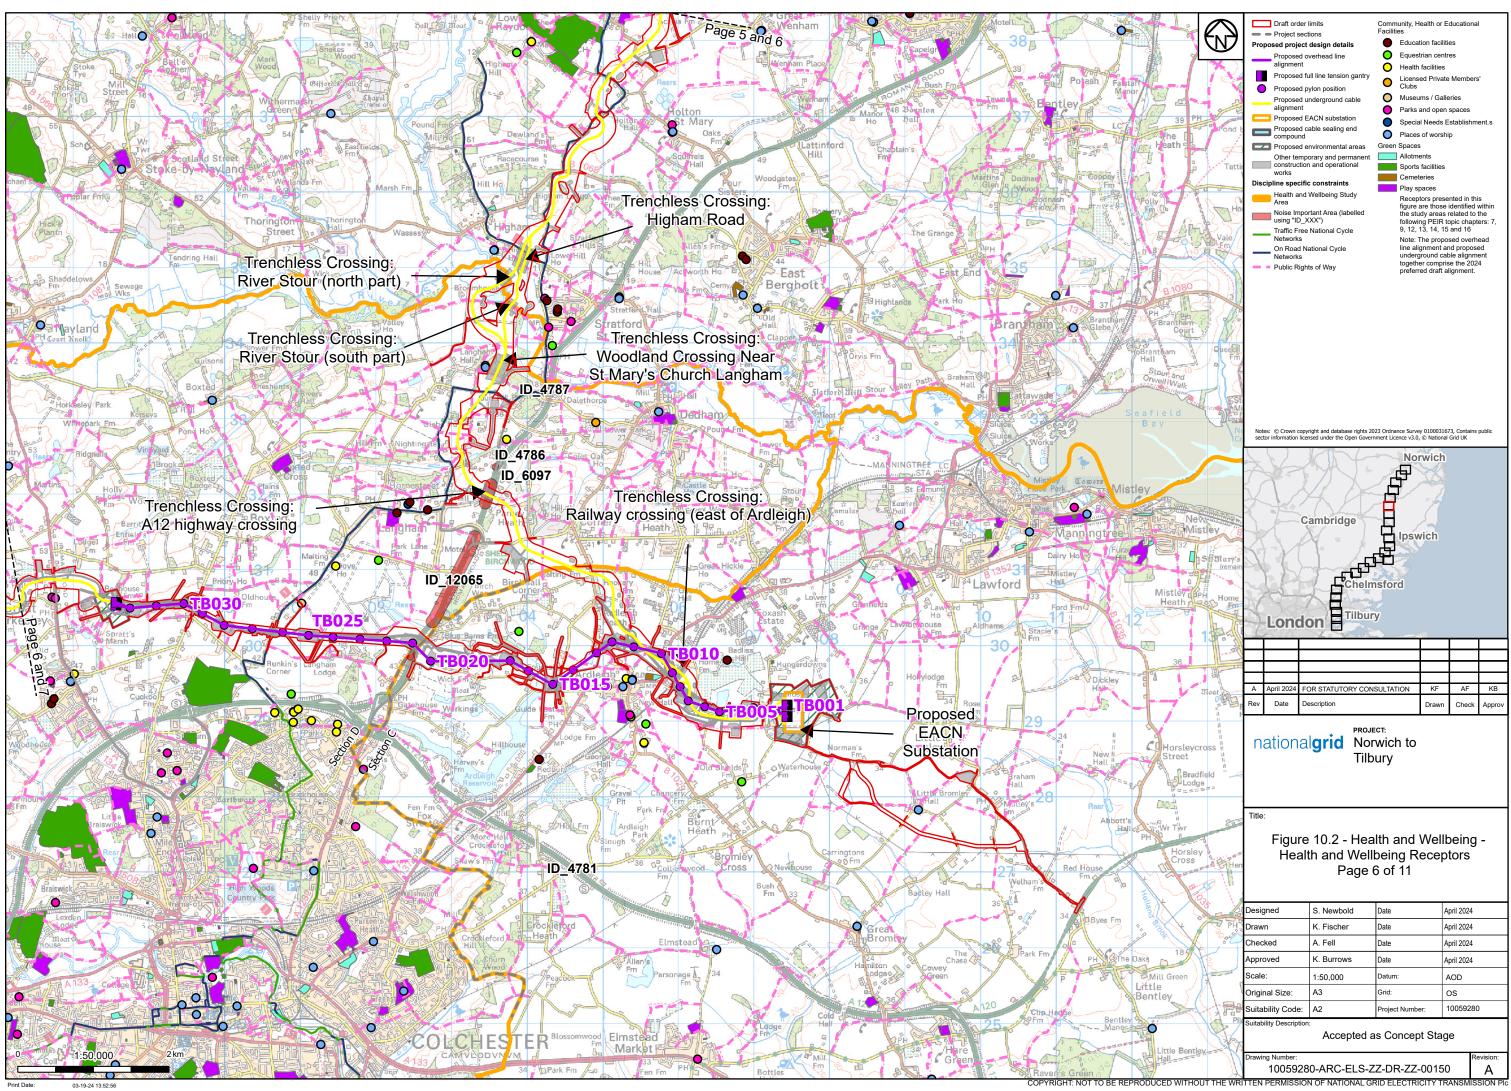

## Part 7 of 27:

Figure 9.5 - Hydrogeology and Hydrogeological Receptors Figure 9.6 - Sites with a Moderate and Above Risk Classification Figure 10.1 - Health and Wellbeing Study Area Figure 10.2 - Health and Wellbeing Receptors Figure 11.1 - Historic Environment Study Area