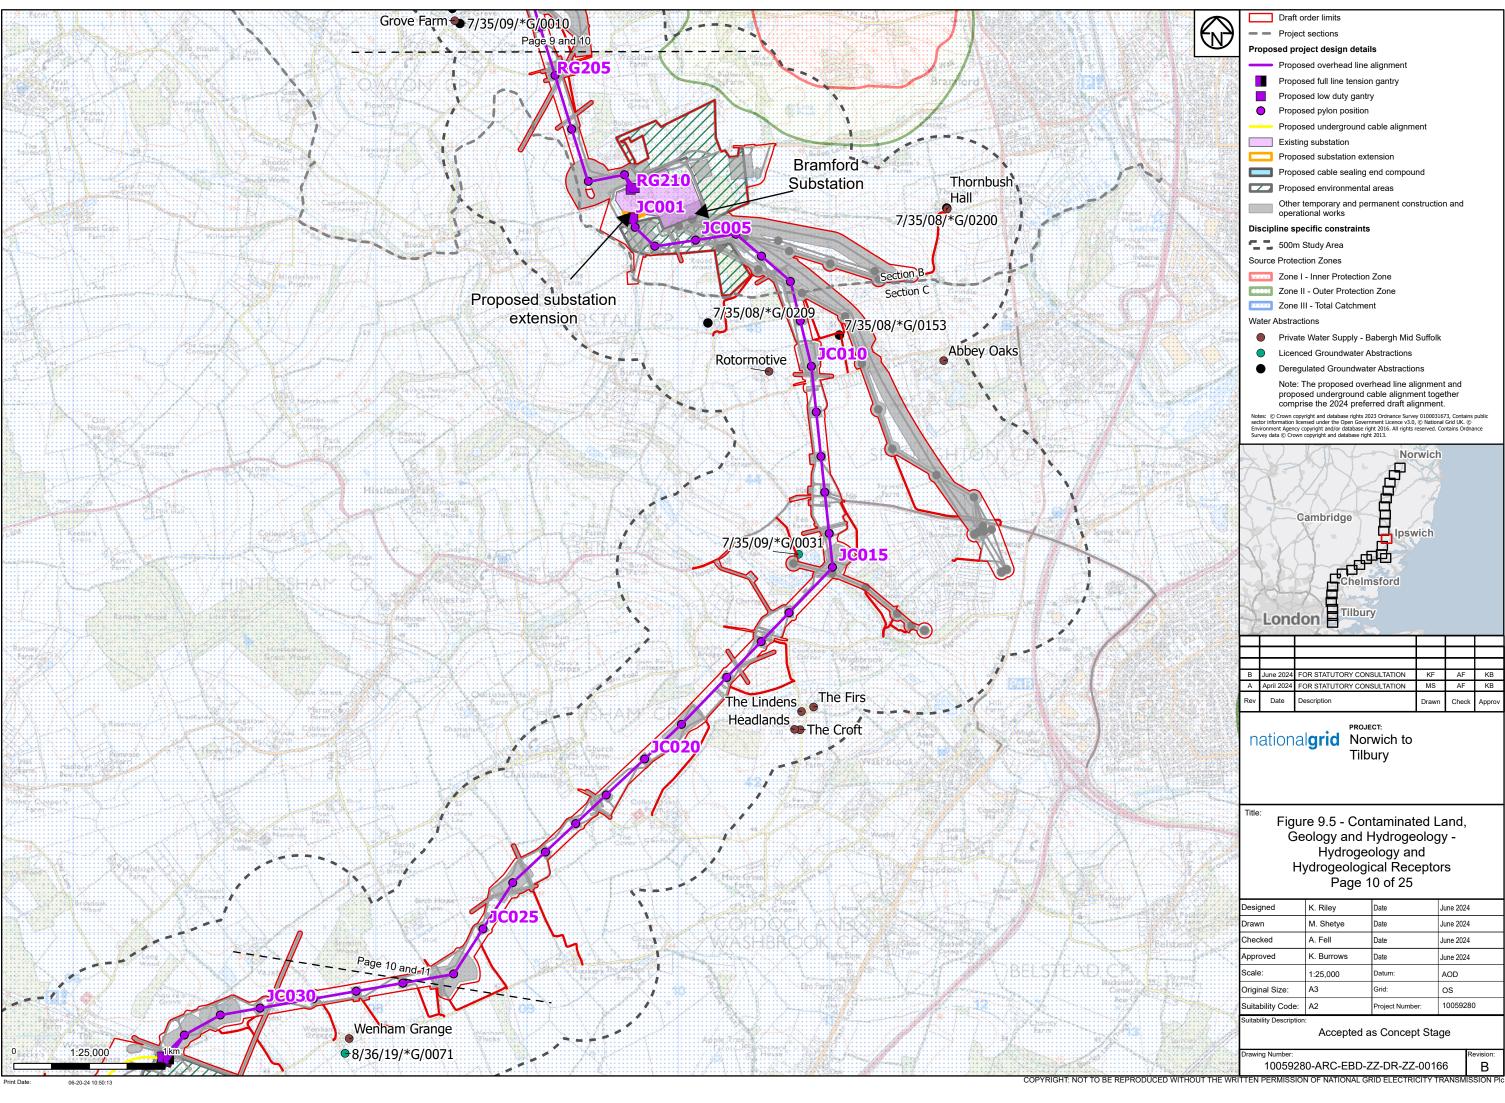

## Part 7 of 27:

Figure 9.5 - Hydrogeology and Hydrogeological Receptors Figure 9.6 - Sites with a Moderate and Above Risk Classification Figure 10.1 - Health and Wellbeing Study Area Figure 10.2 - Health and Wellbeing Receptors Figure 11.1 - Historic Environment Study Area