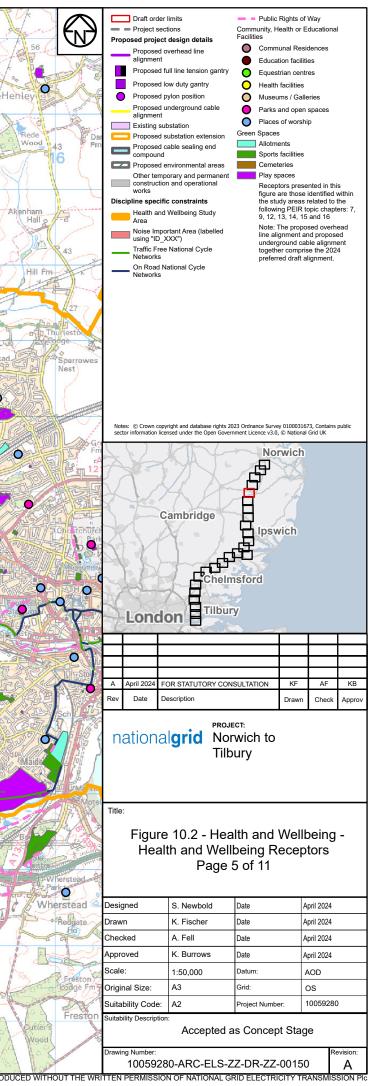

## Part 7 of 27:

Figure 9.5 - Hydrogeology and Hydrogeological Receptors Figure 9.6 - Sites with a Moderate and Above Risk Classification Figure 10.1 - Health and Wellbeing Study Area Figure 10.2 - Health and Wellbeing Receptors Figure 11.1 - Historic Environment Study Area