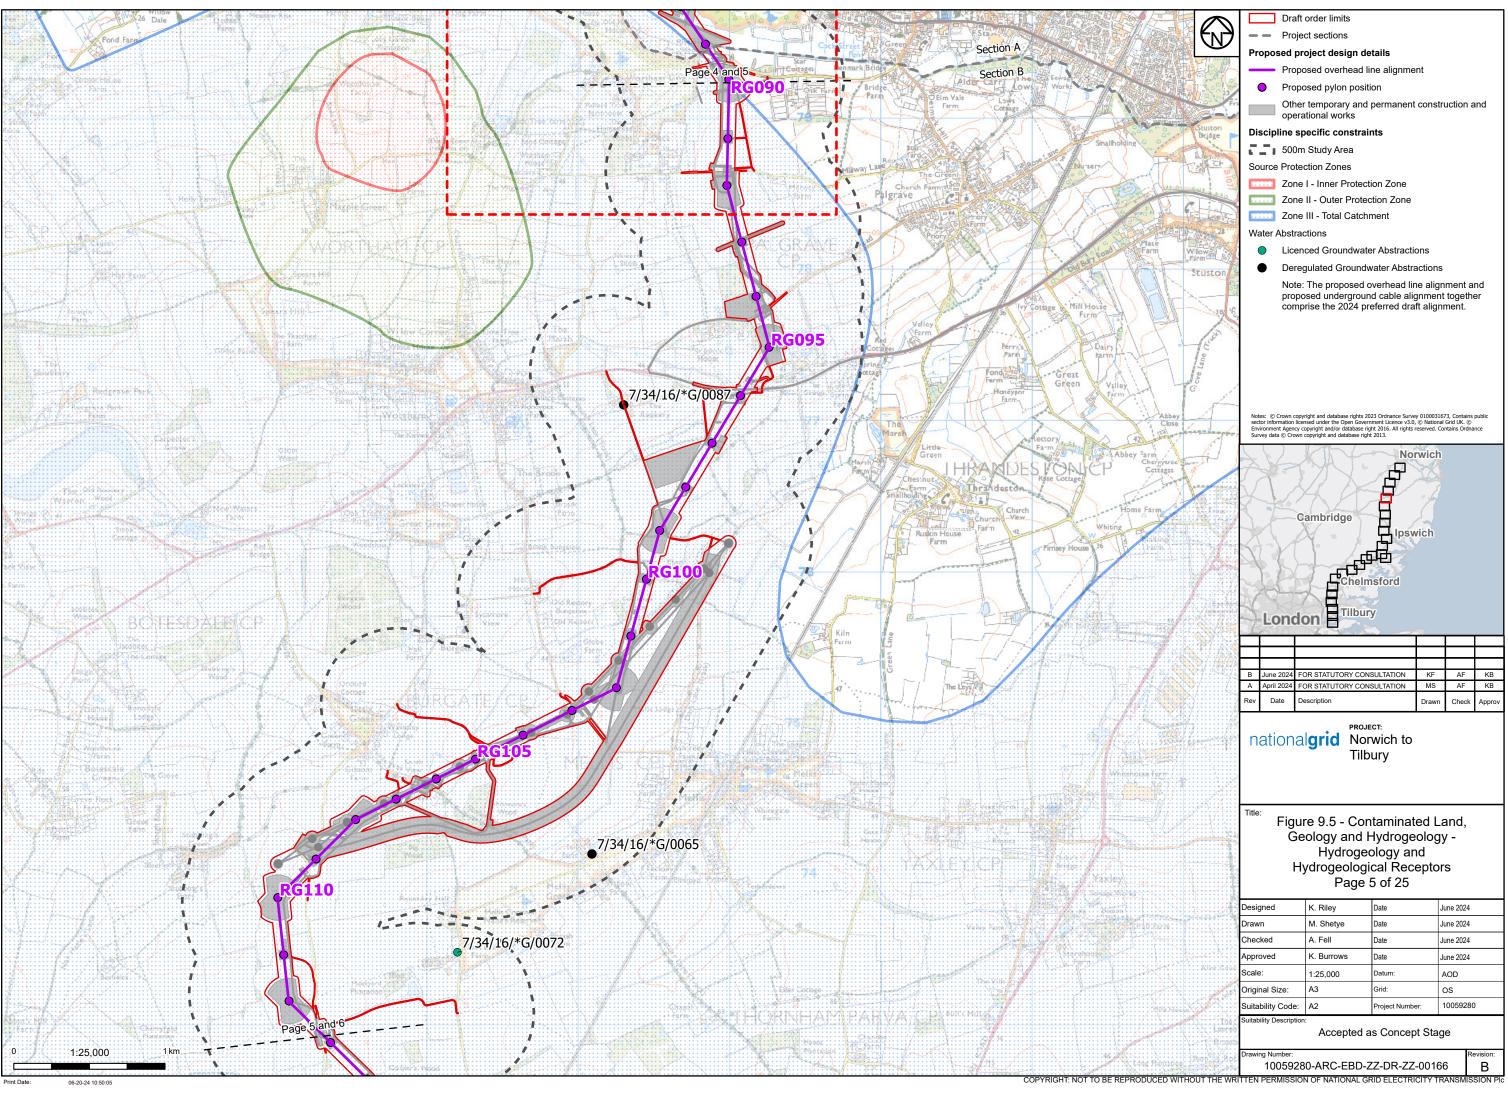

## Part 7 of 27:

Figure 9.5 - Hydrogeology and Hydrogeological Receptors Figure 9.6 - Sites with a Moderate and Above Risk Classification Figure 10.1 - Health and Wellbeing Study Area Figure 10.2 - Health and Wellbeing Receptors Figure 11.1 - Historic Environment Study Area