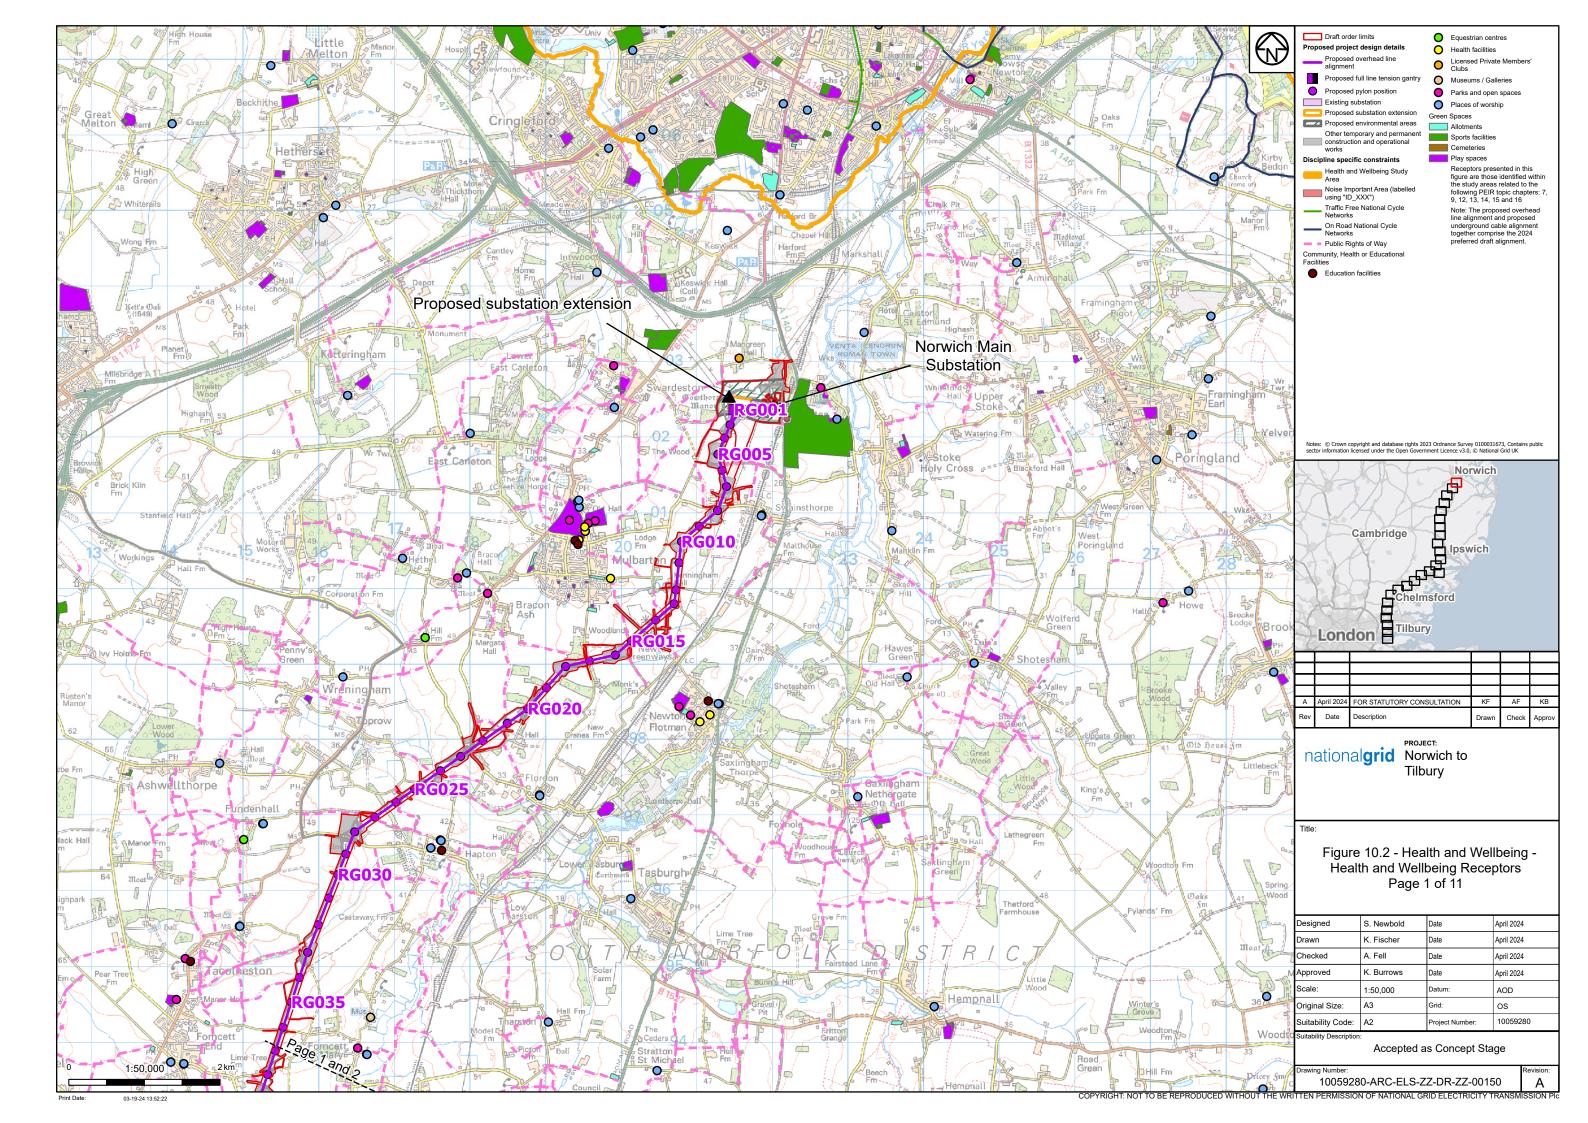

## Part 7 of 27:

Figure 9.5 - Hydrogeology and Hydrogeological Receptors Figure 9.6 - Sites with a Moderate and Above Risk Classification Figure 10.1 - Health and Wellbeing Study Area Figure 10.2 - Health and Wellbeing Receptors Figure 11.1 - Historic Environment Study Area