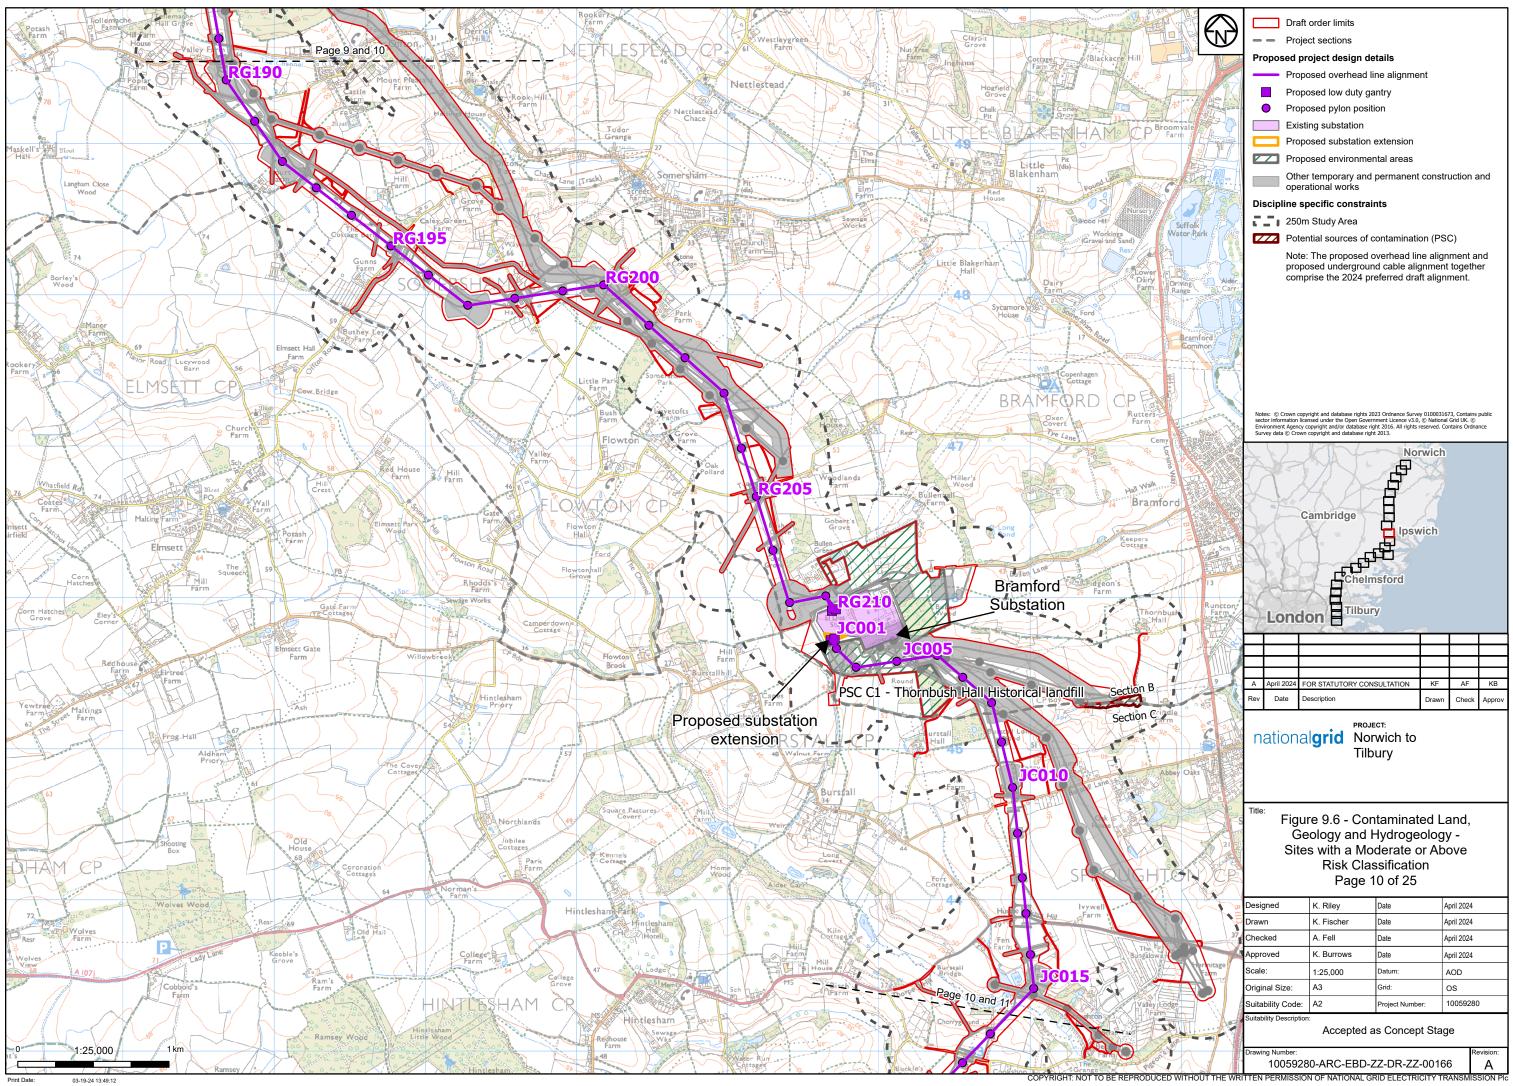

## Part 7 of 27:

Figure 9.5 - Hydrogeology and Hydrogeological Receptors Figure 9.6 - Sites with a Moderate and Above Risk Classification Figure 10.1 - Health and Wellbeing Study Area Figure 10.2 - Health and Wellbeing Receptors Figure 11.1 - Historic Environment Study Area