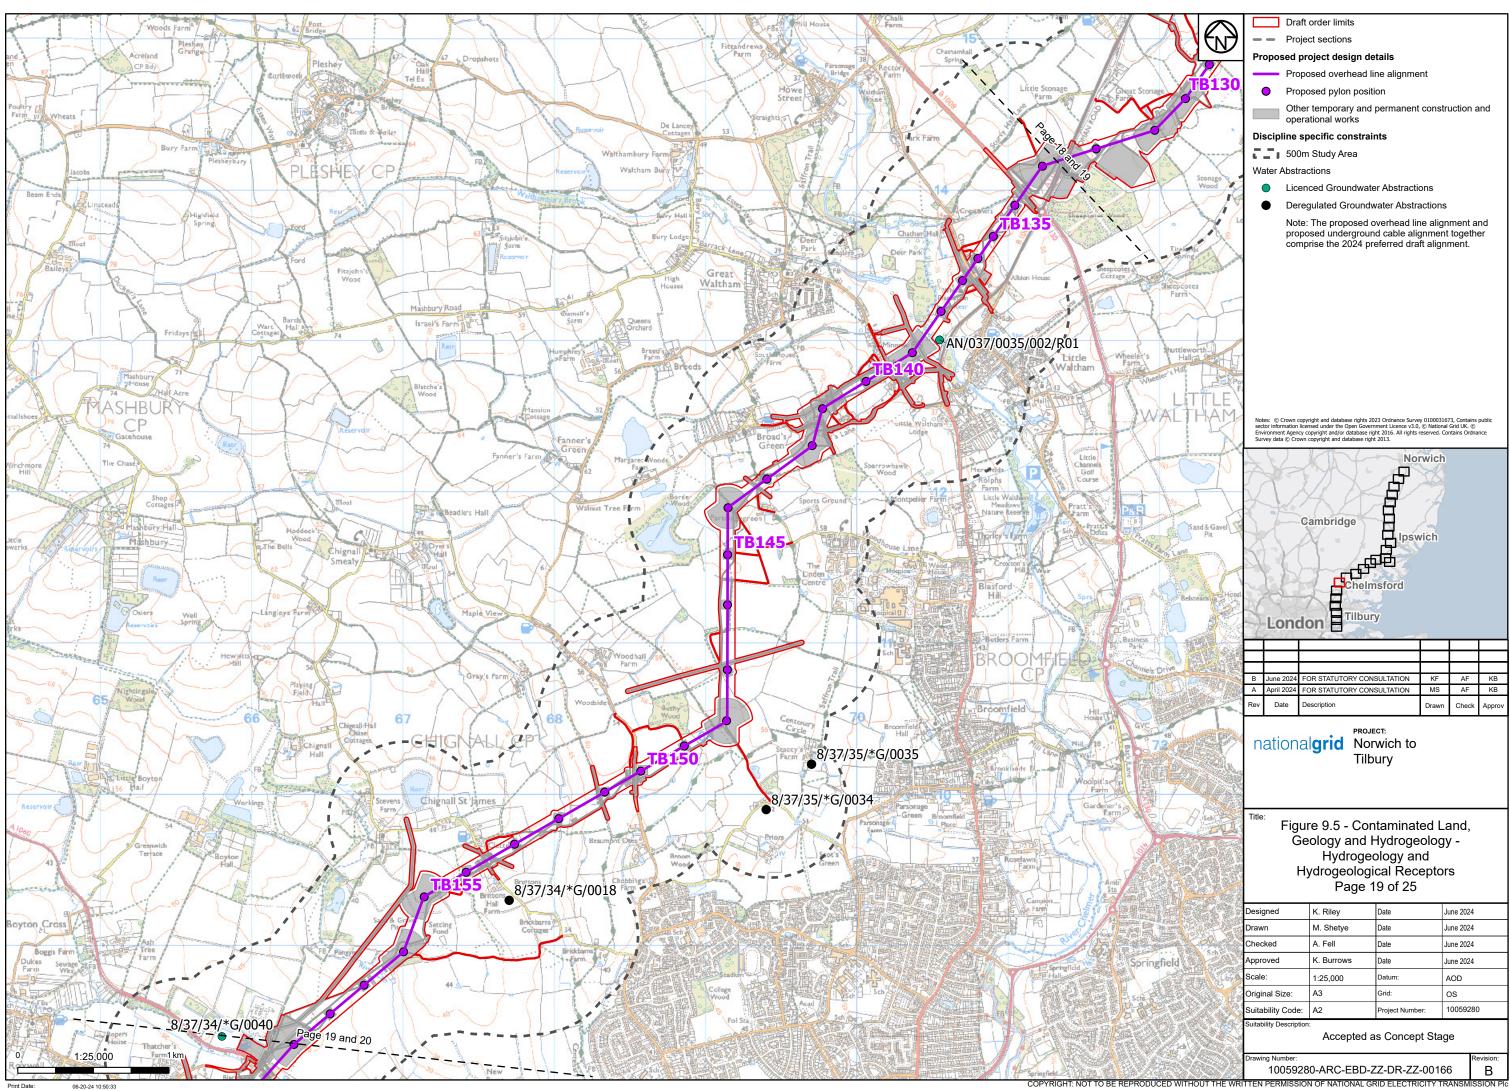

## Part 7 of 27:

Figure 9.5 - Hydrogeology and Hydrogeological Receptors Figure 9.6 - Sites with a Moderate and Above Risk Classification Figure 10.1 - Health and Wellbeing Study Area Figure 10.2 - Health and Wellbeing Receptors Figure 11.1 - Historic Environment Study Area