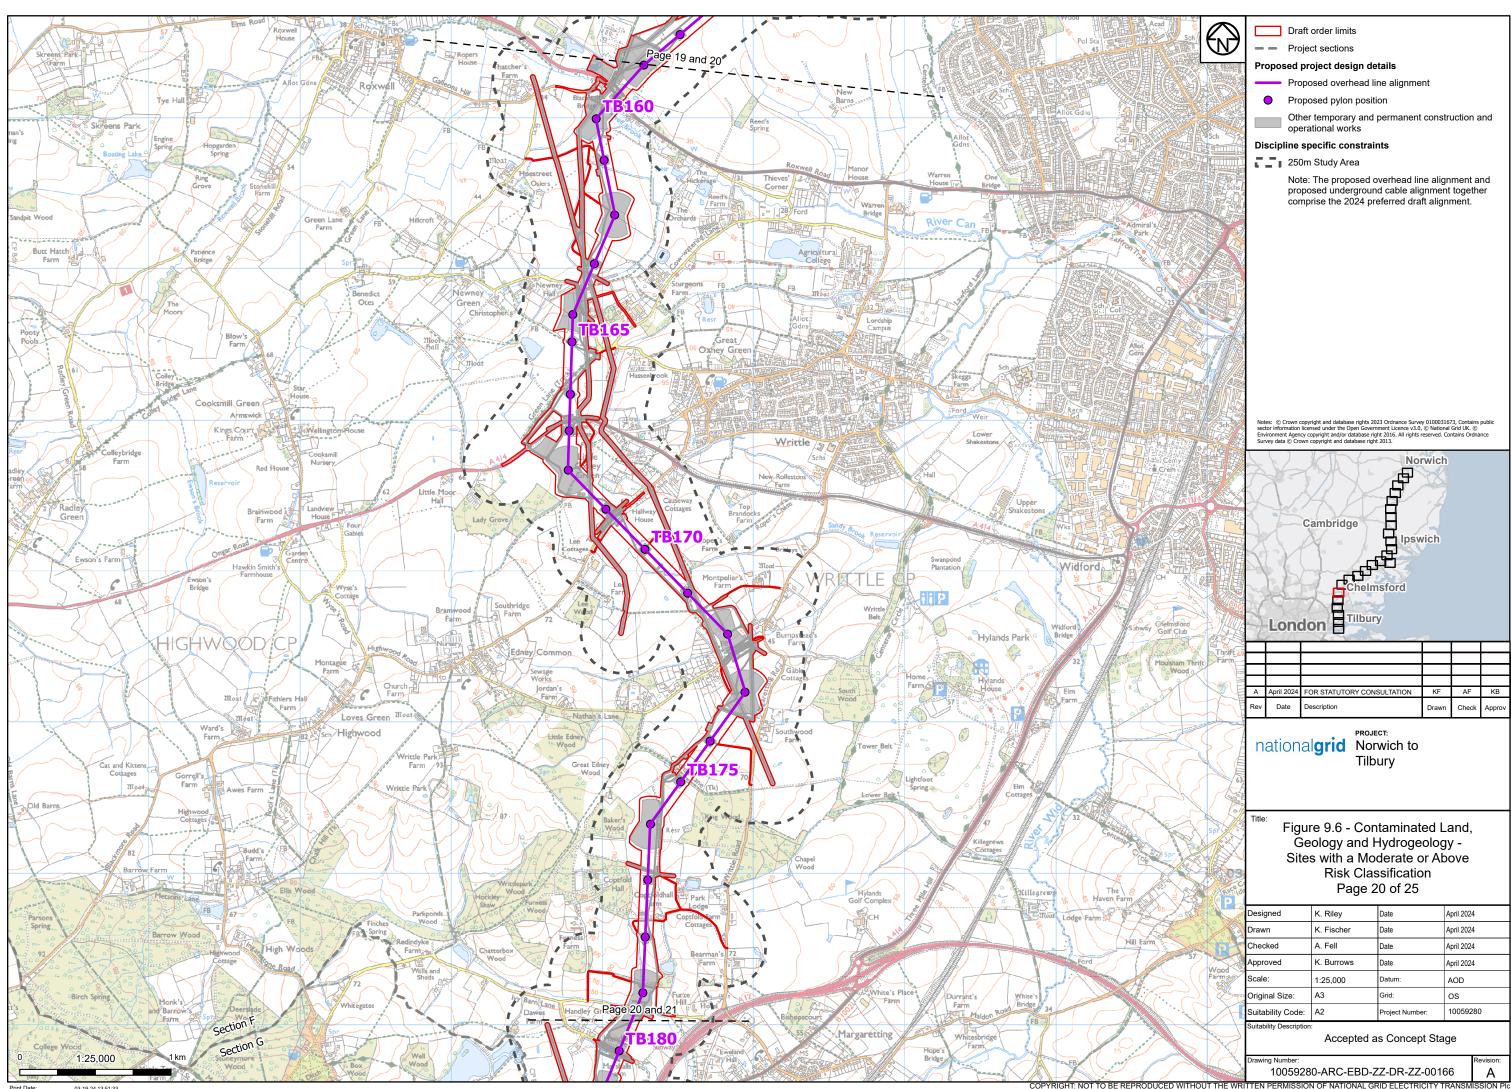

## Part 7 of 27:

Figure 9.5 - Hydrogeology and Hydrogeological Receptors Figure 9.6 - Sites with a Moderate and Above Risk Classification Figure 10.1 - Health and Wellbeing Study Area Figure 10.2 - Health and Wellbeing Receptors Figure 11.1 - Historic Environment Study Area