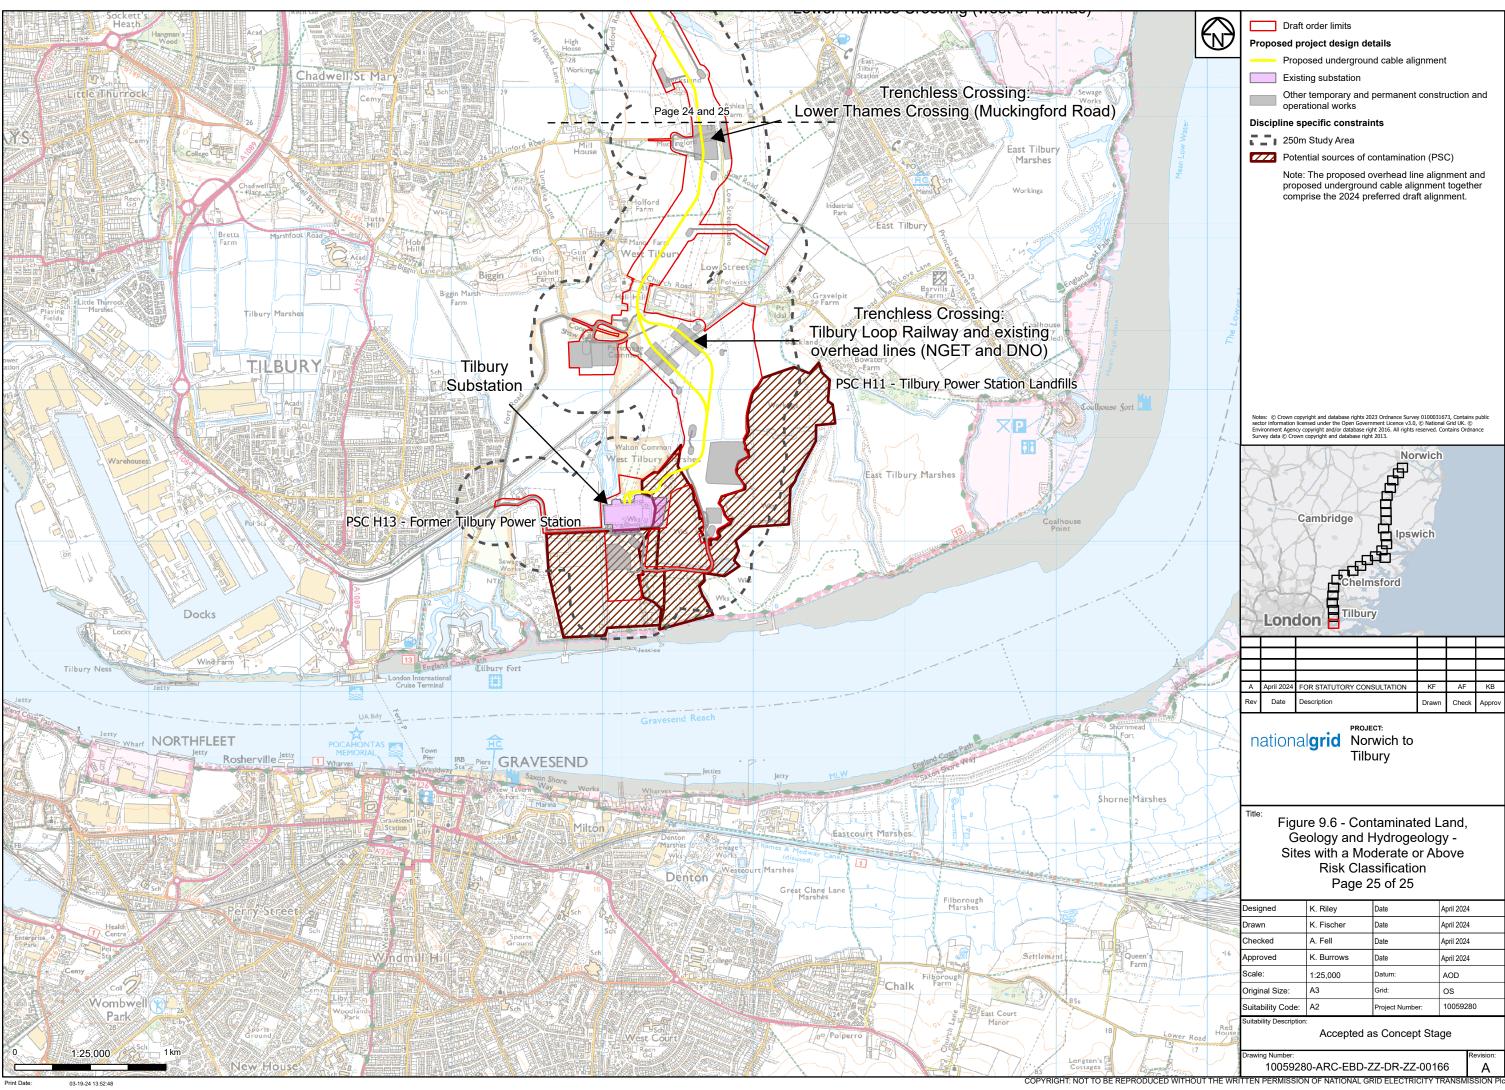

## Part 7 of 27:

Figure 9.5 - Hydrogeology and Hydrogeological Receptors Figure 9.6 - Sites with a Moderate and Above Risk Classification Figure 10.1 - Health and Wellbeing Study Area Figure 10.2 - Health and Wellbeing Receptors Figure 11.1 - Historic Environment Study Area