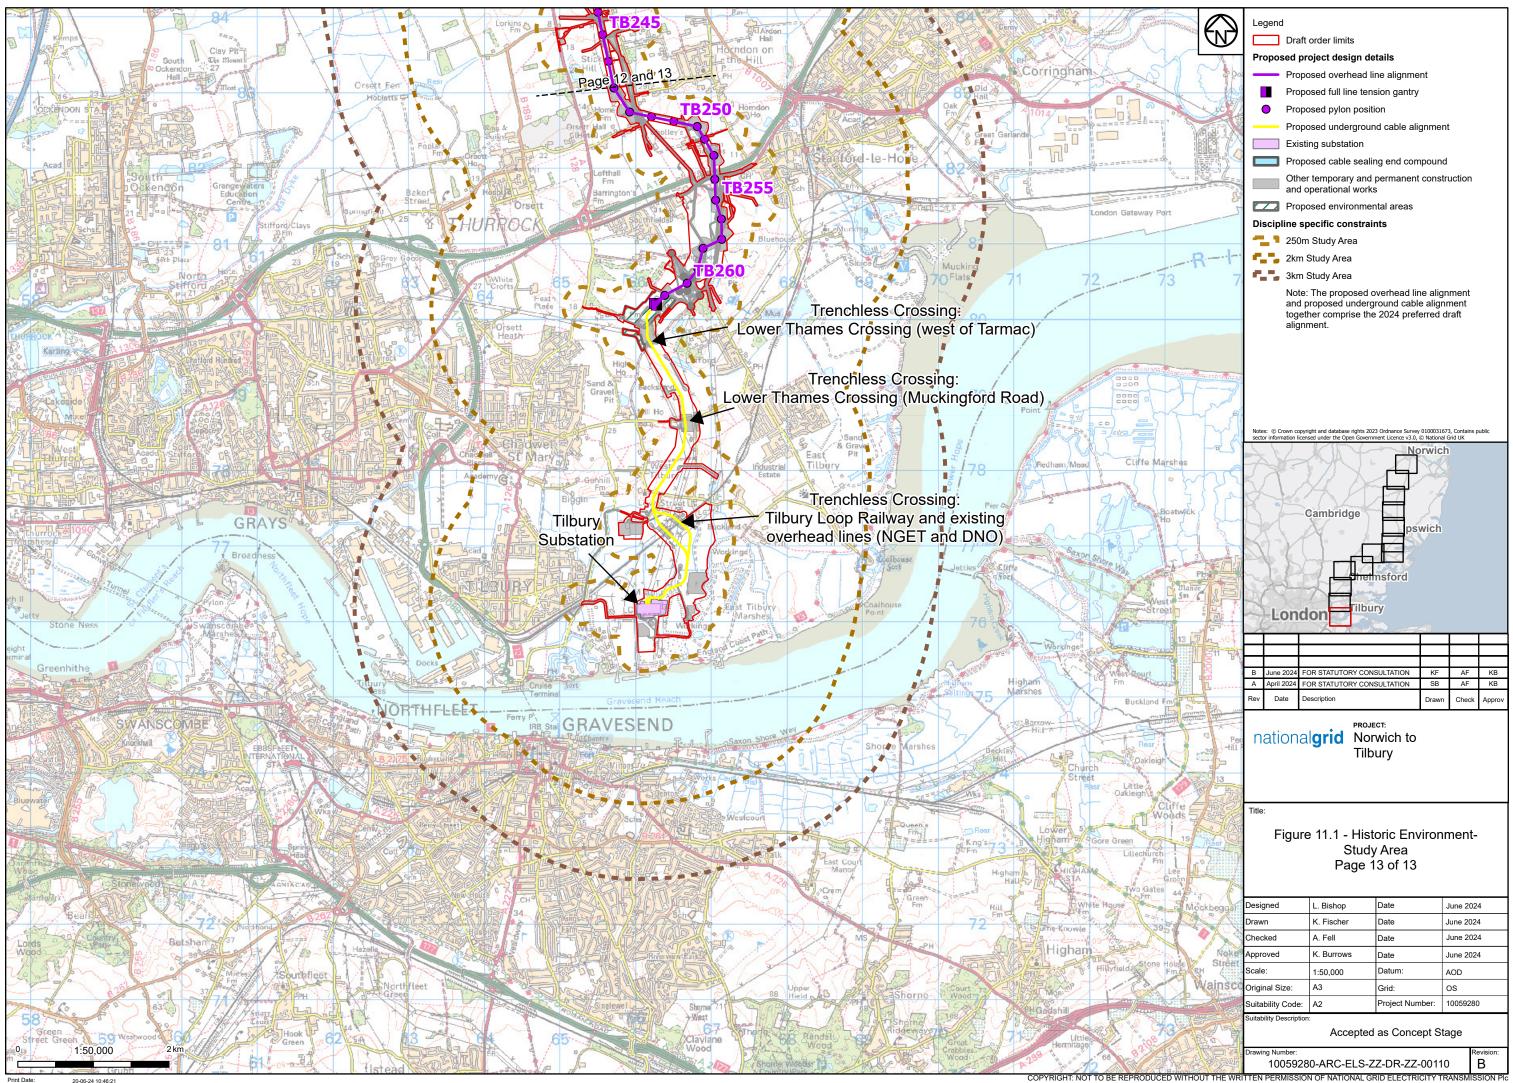

## Part 7 of 27:

Figure 9.5 - Hydrogeology and Hydrogeological Receptors Figure 9.6 - Sites with a Moderate and Above Risk Classification Figure 10.1 - Health and Wellbeing Study Area Figure 10.2 - Health and Wellbeing Receptors Figure 11.1 - Historic Environment Study Area