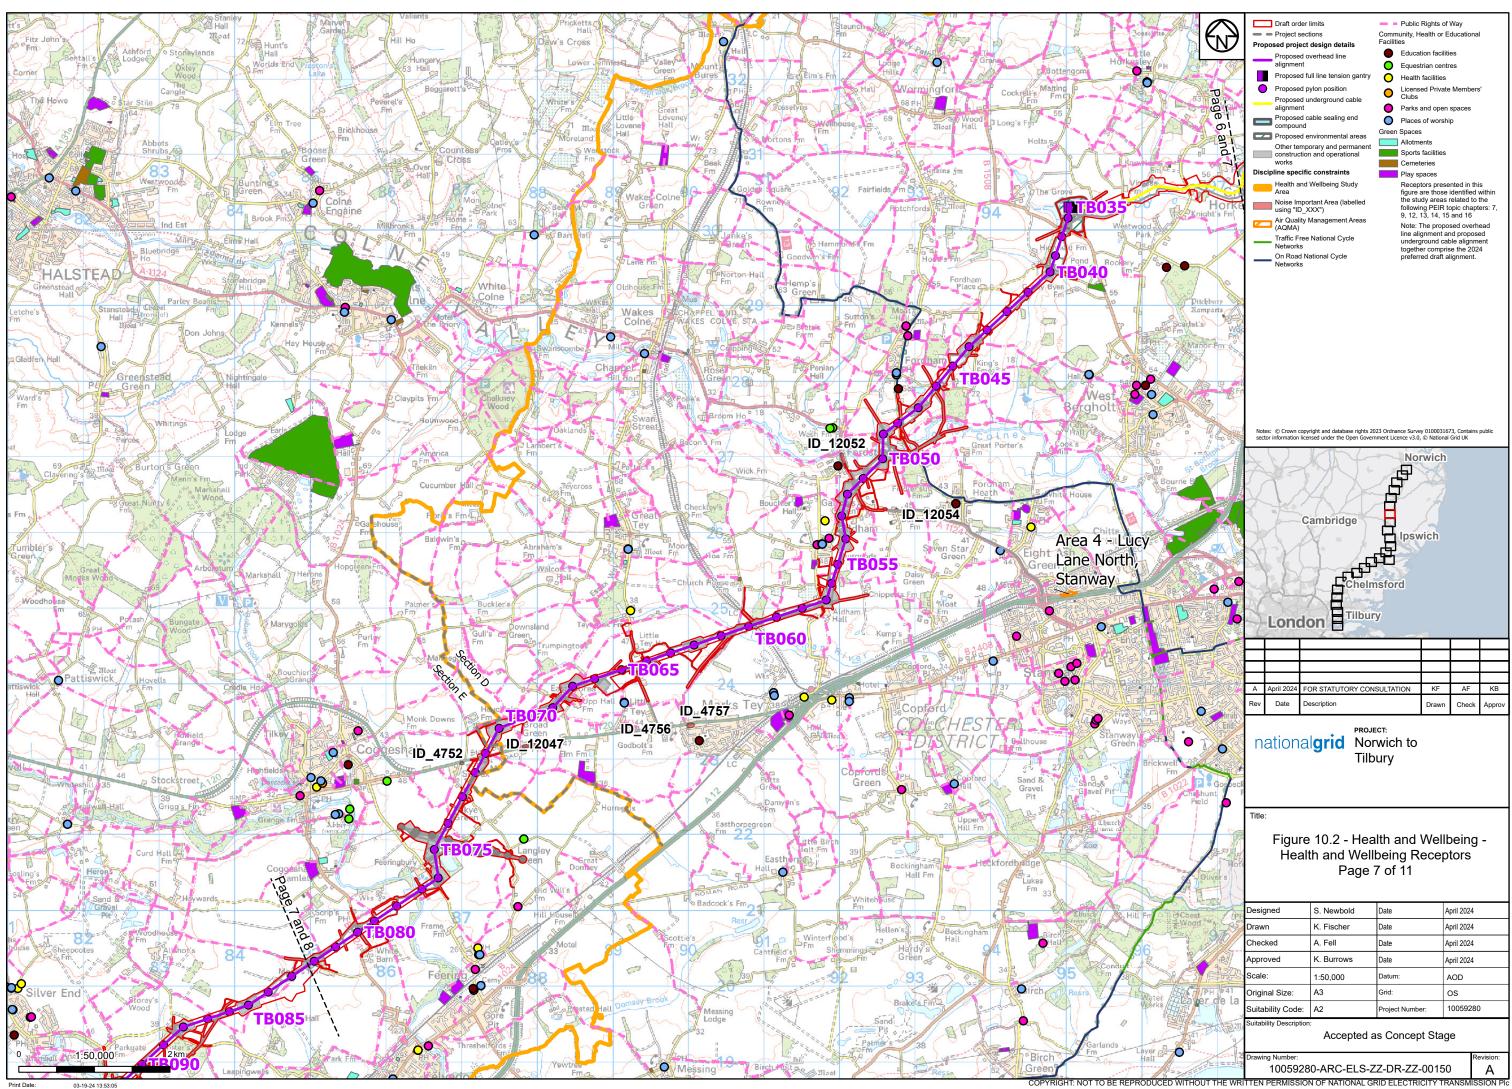

## Part 7 of 27:

Figure 9.5 - Hydrogeology and Hydrogeological Receptors Figure 9.6 - Sites with a Moderate and Above Risk Classification Figure 10.1 - Health and Wellbeing Study Area Figure 10.2 - Health and Wellbeing Receptors Figure 11.1 - Historic Environment Study Area