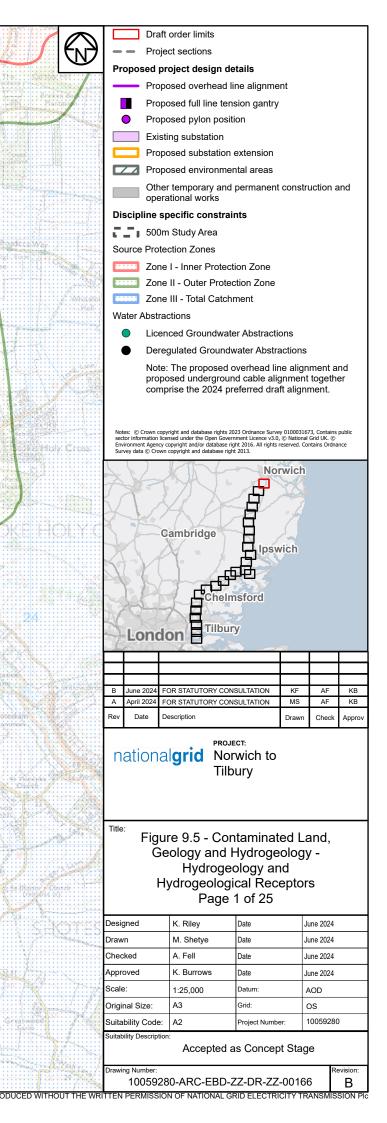

## Part 7 of 27:

Figure 9.5 - Hydrogeology and Hydrogeological Receptors Figure 9.6 - Sites with a Moderate and Above Risk Classification Figure 10.1 - Health and Wellbeing Study Area Figure 10.2 - Health and Wellbeing Receptors Figure 11.1 - Historic Environment Study Area