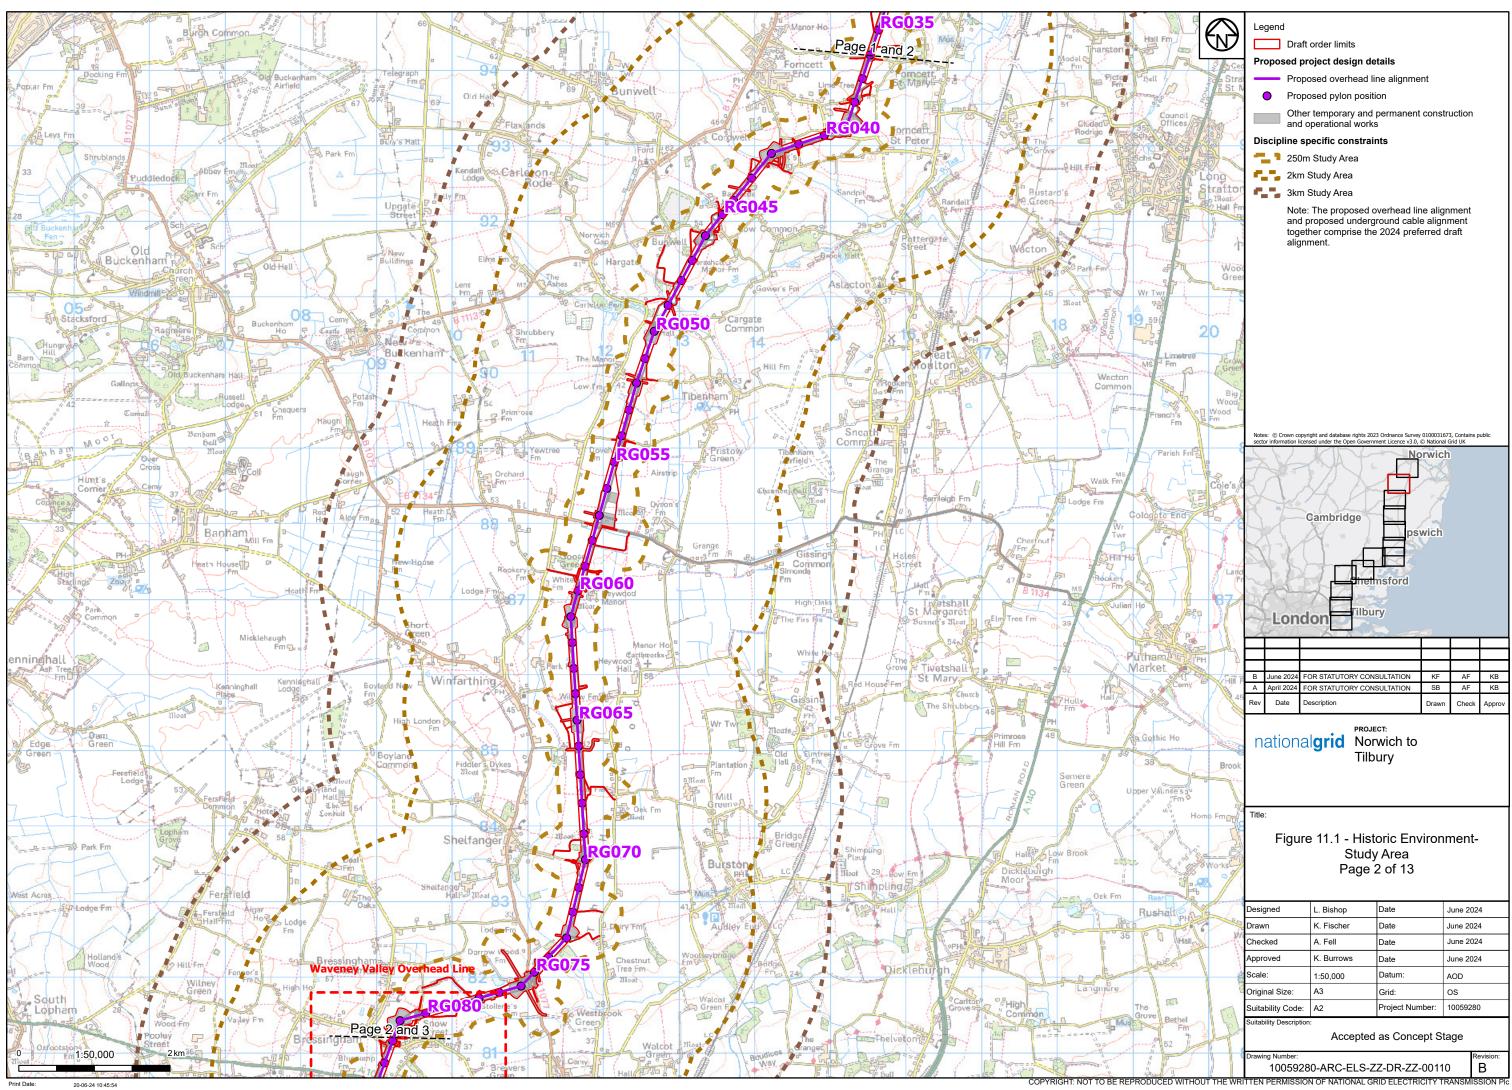

--------------|------------|-----------------|-----------|
| Drawn                     | M. Shetye  | Date            | June 2024 |
| Checked                   | A. Fell    | Date            | June 2024 |
| Approved                  | K. Burrows | Date            | June 2024 |
| Scale:                    | 1:25,000   | Datum:          | AOD       |
| Original Size:            | A3         | Grid:           | OS        |
| Suitability Code:         | A2         | Project Number: | 10059280  |
| Suitability Description:  |            |                 |           |
| Accepted as Concept Stage |            |                 |           |



06-20-24 10:50:38



















































































03-19-24 13:52:16