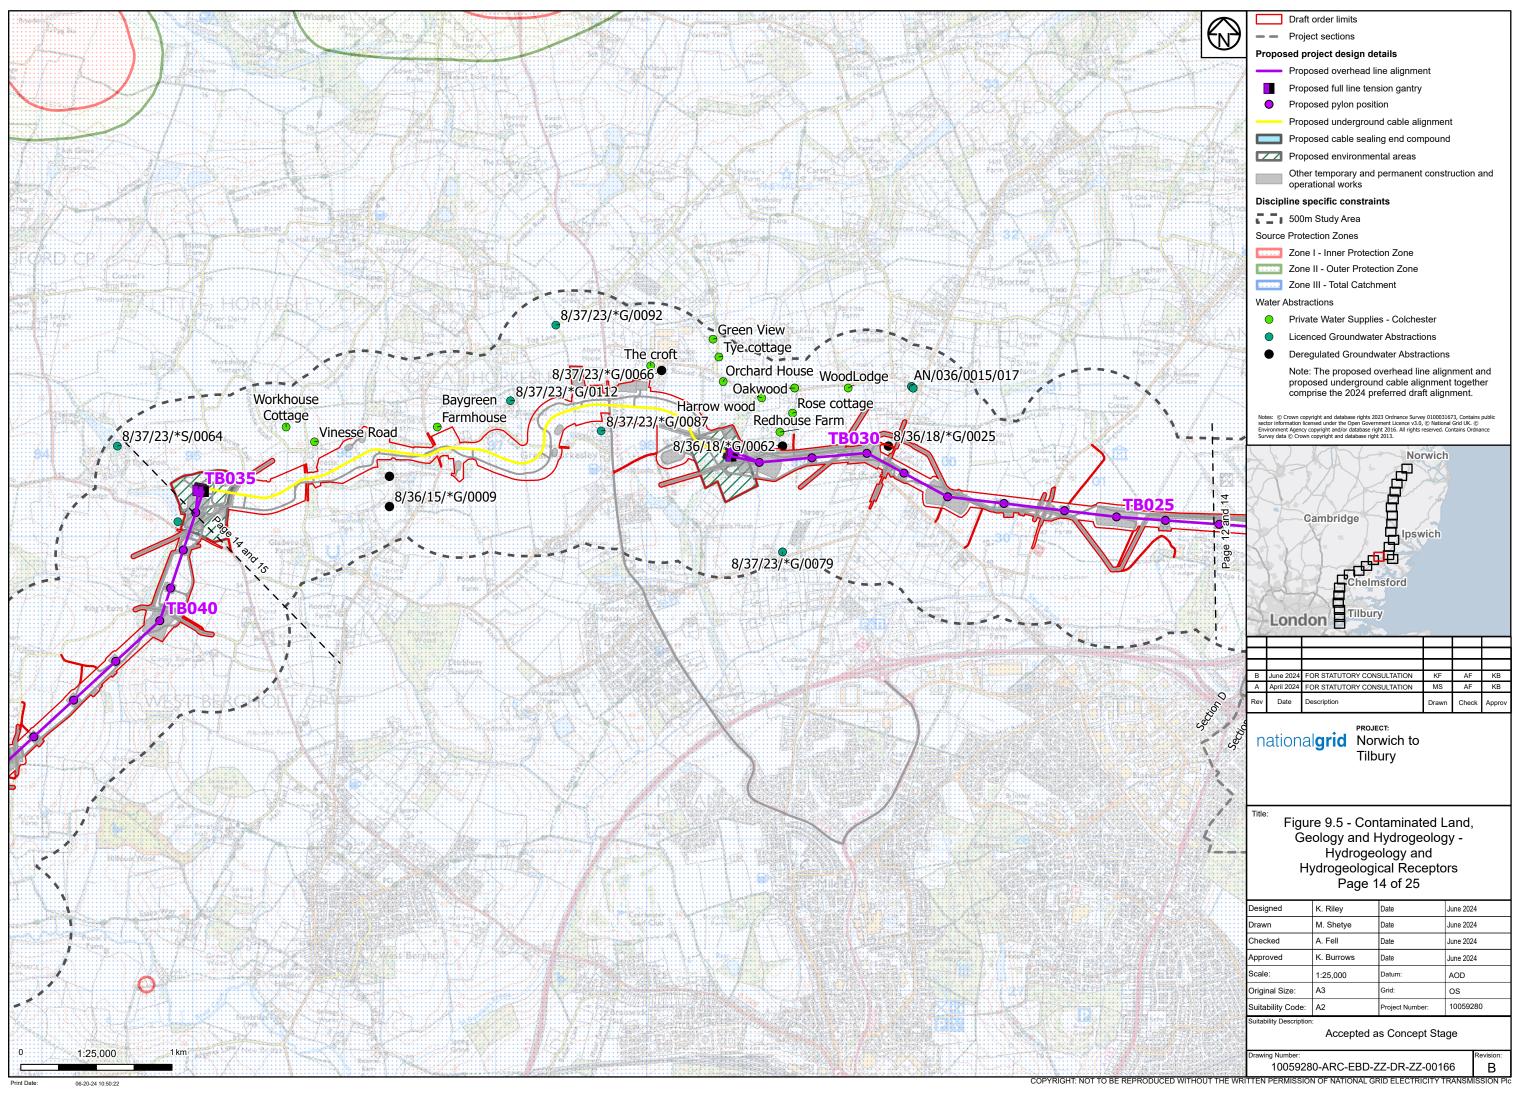

## Part 7 of 27:

Figure 9.5 - Hydrogeology and Hydrogeological Receptors Figure 9.6 - Sites with a Moderate and Above Risk Classification Figure 10.1 - Health and Wellbeing Study Area Figure 10.2 - Health and Wellbeing Receptors Figure 11.1 - Historic Environment Study Area