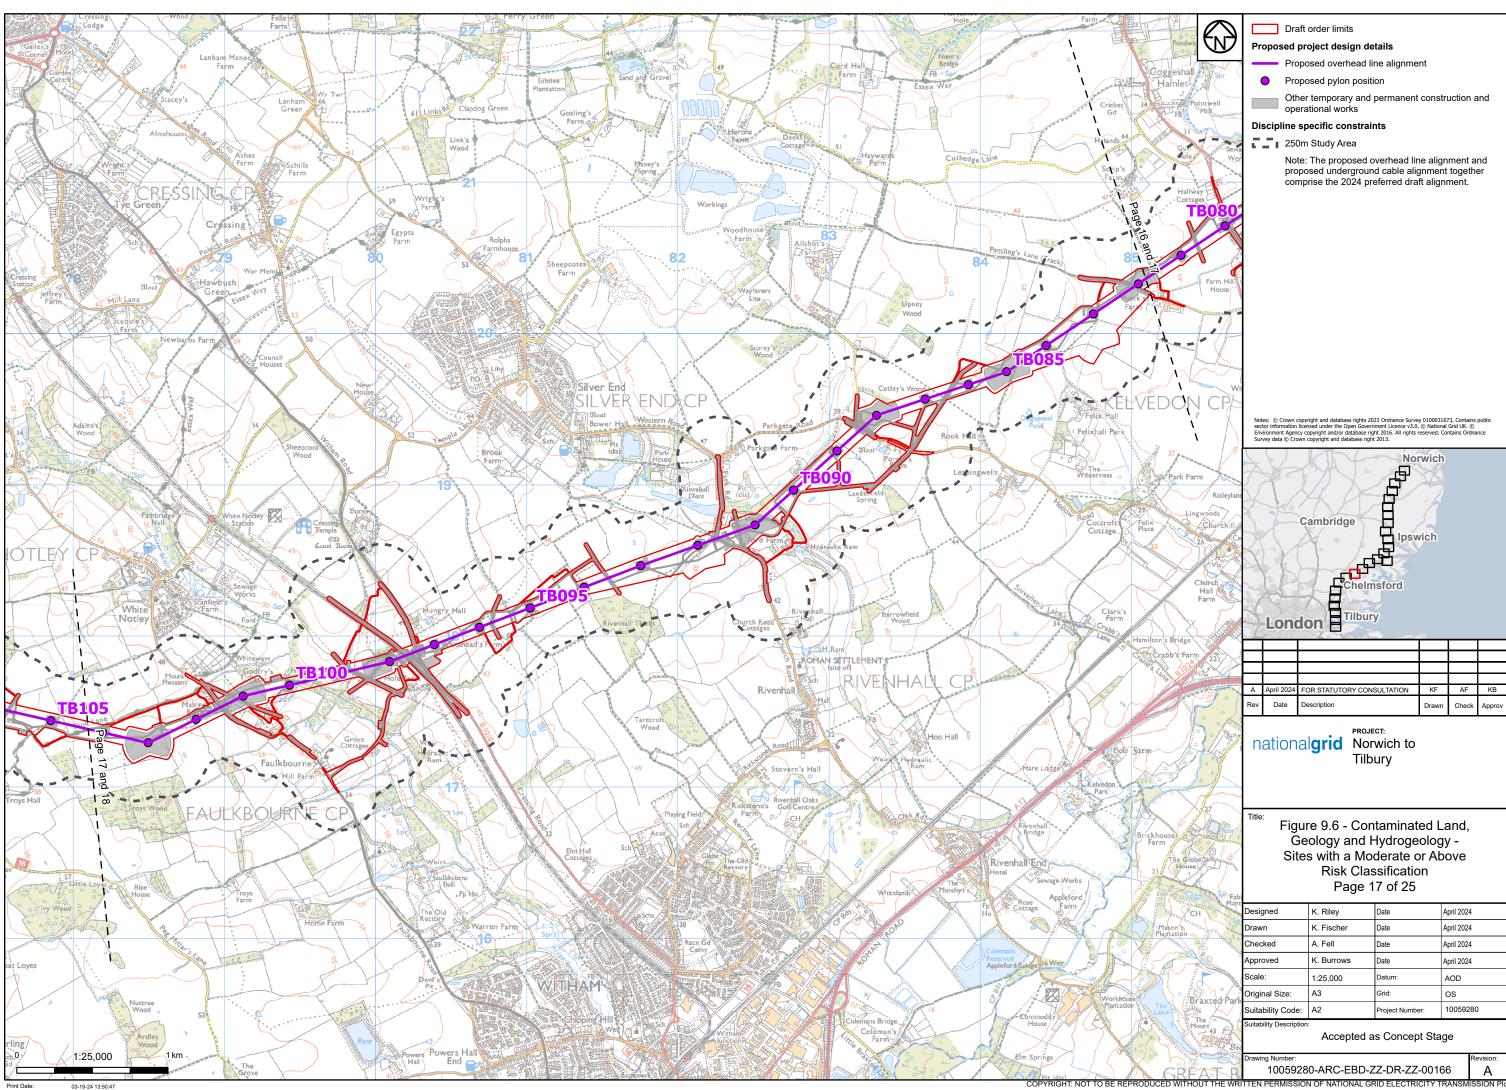

## Part 7 of 27:

Figure 9.5 - Hydrogeology and Hydrogeological Receptors Figure 9.6 - Sites with a Moderate and Above Risk Classification Figure 10.1 - Health and Wellbeing Study Area Figure 10.2 - Health and Wellbeing Receptors Figure 11.1 - Historic Environment Study Area