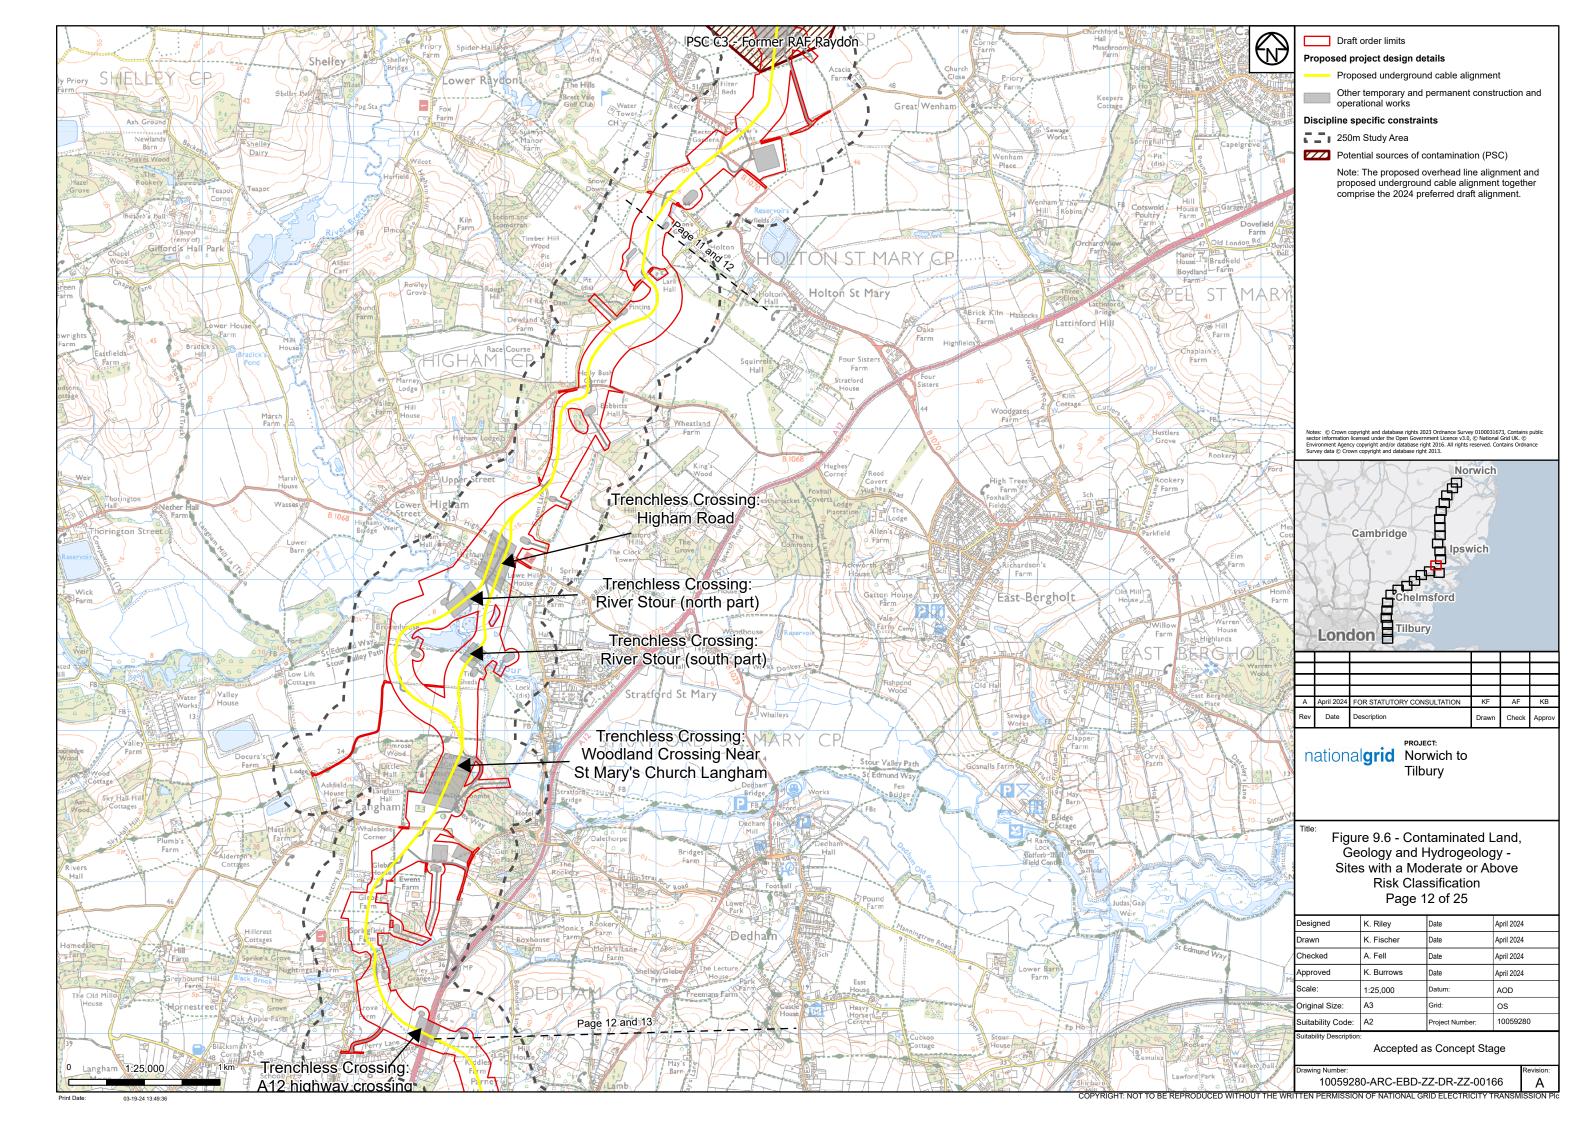

## Part 7 of 27:

Figure 9.5 - Hydrogeology and Hydrogeological Receptors Figure 9.6 - Sites with a Moderate and Above Risk Classification Figure 10.1 - Health and Wellbeing Study Area Figure 10.2 - Health and Wellbeing Receptors Figure 11.1 - Historic Environment Study Area