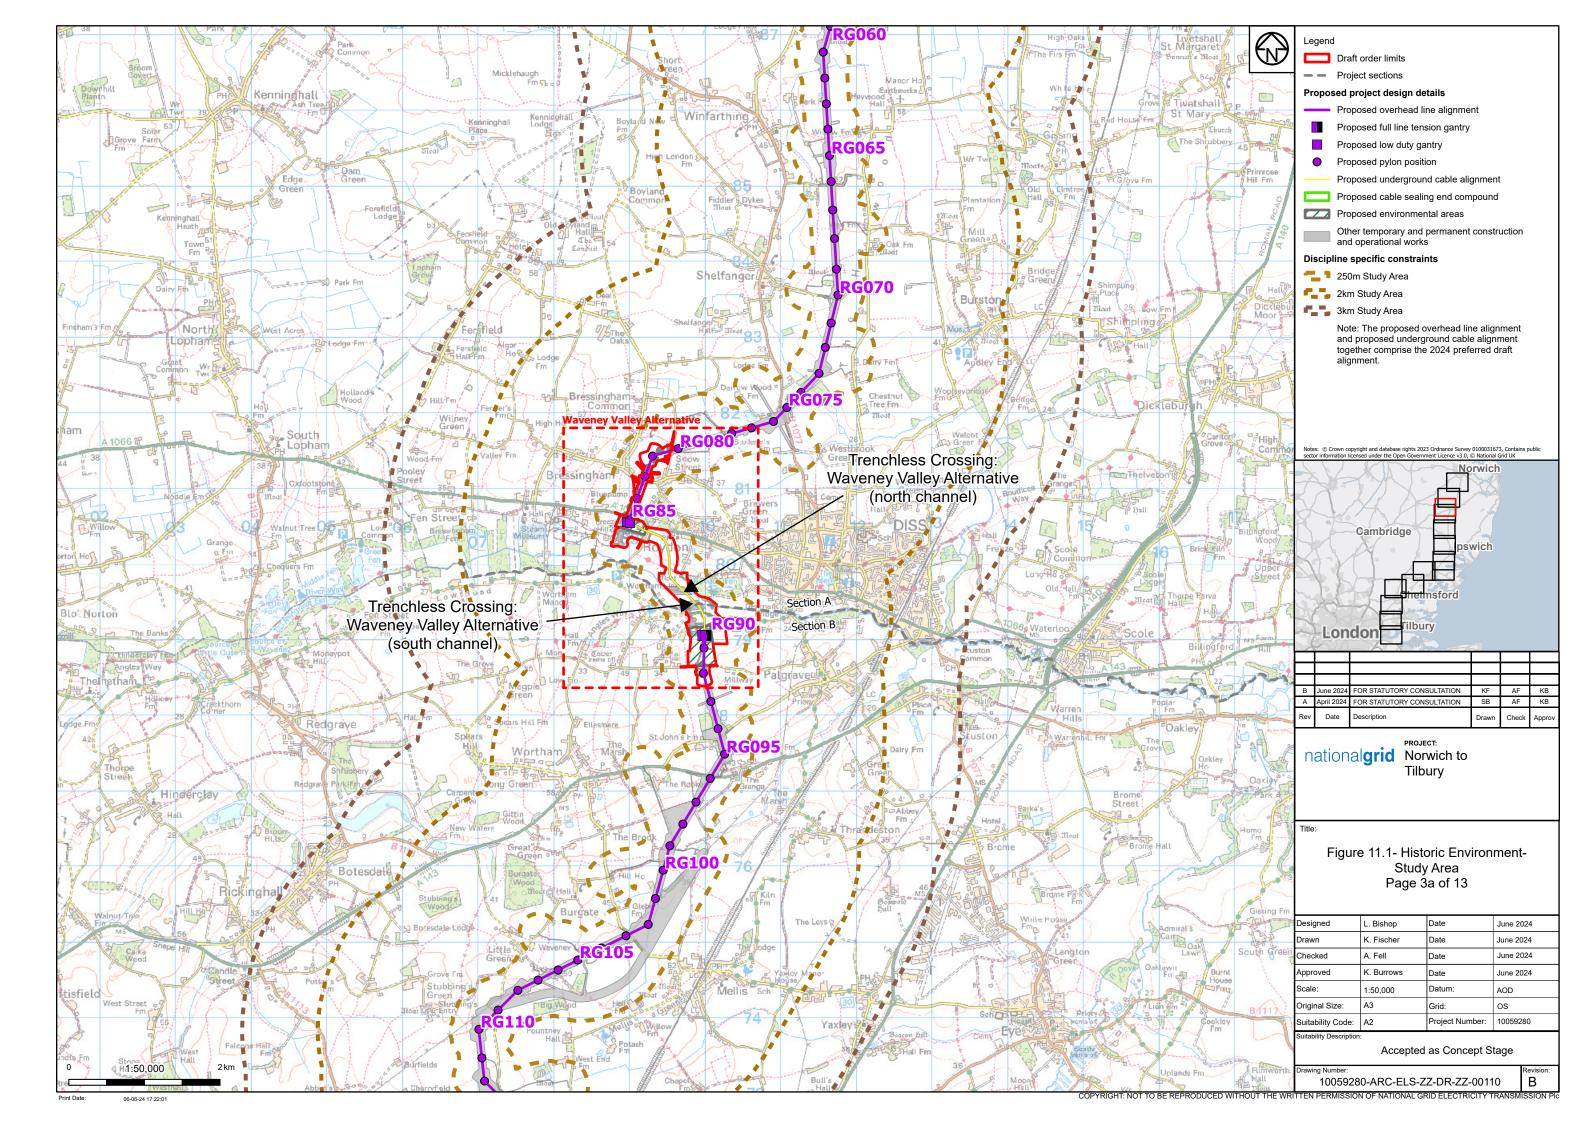

## Part 7 of 27:

Figure 9.5 - Hydrogeology and Hydrogeological Receptors Figure 9.6 - Sites with a Moderate and Above Risk Classification Figure 10.1 - Health and Wellbeing Study Area Figure 10.2 - Health and Wellbeing Receptors Figure 11.1 - Historic Environment Study Area