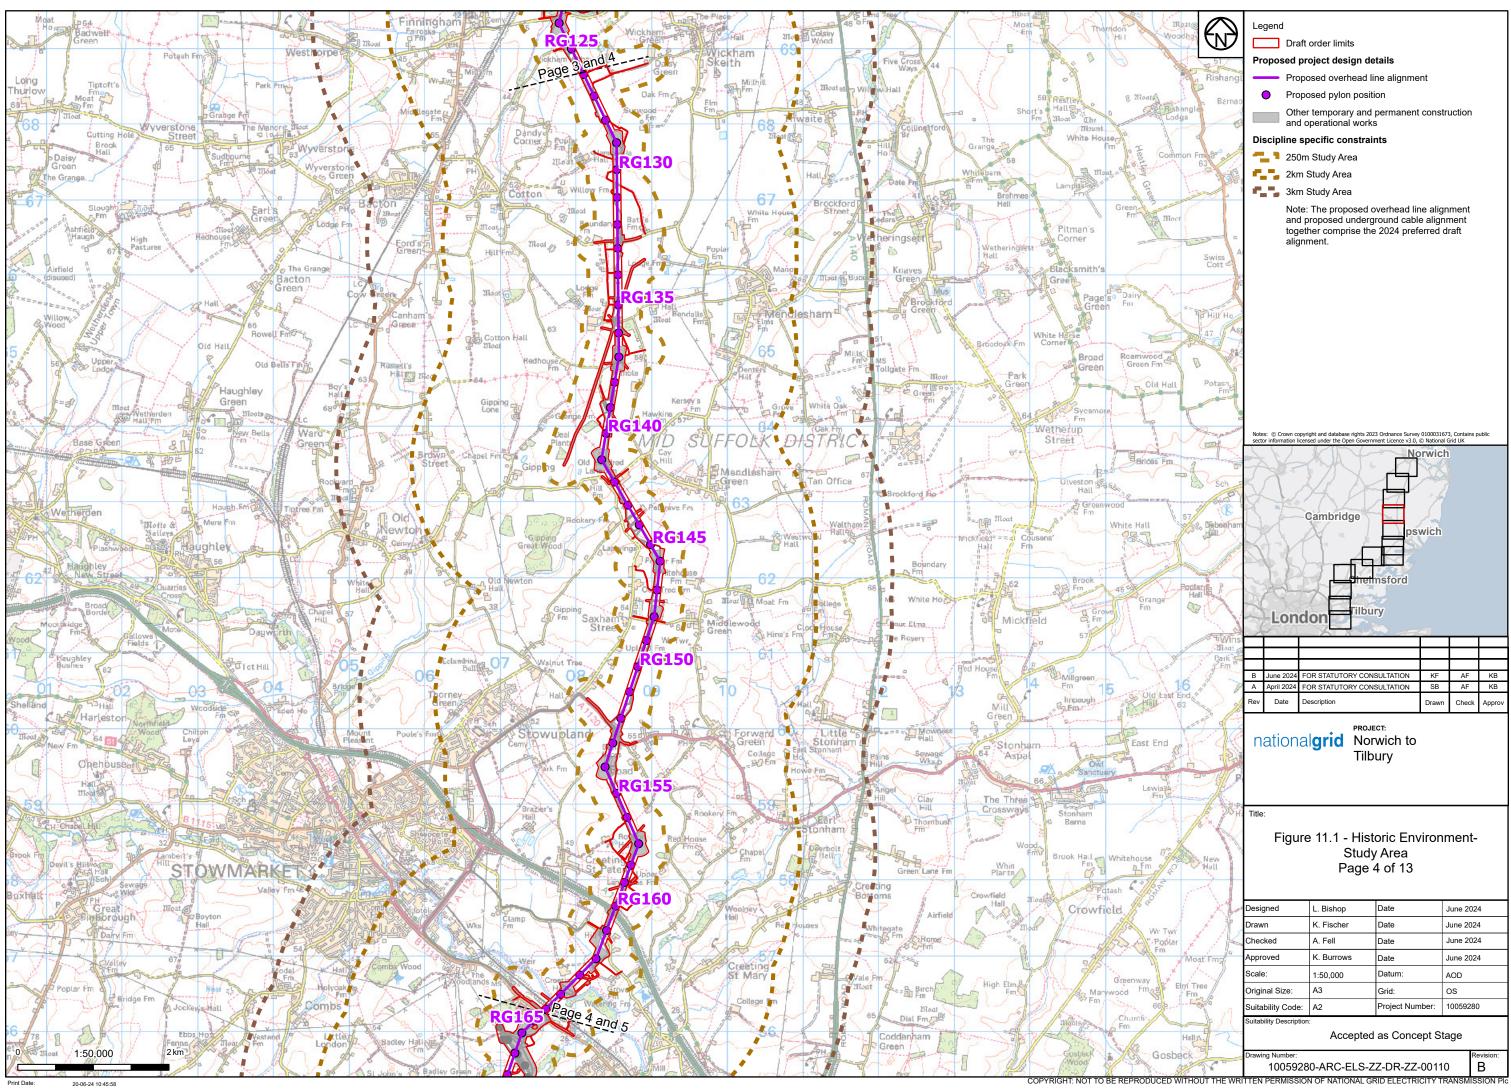

## Part 7 of 27:

Figure 9.5 - Hydrogeology and Hydrogeological Receptors Figure 9.6 - Sites with a Moderate and Above Risk Classification Figure 10.1 - Health and Wellbeing Study Area Figure 10.2 - Health and Wellbeing Receptors Figure 11.1 - Historic Environment Study Area