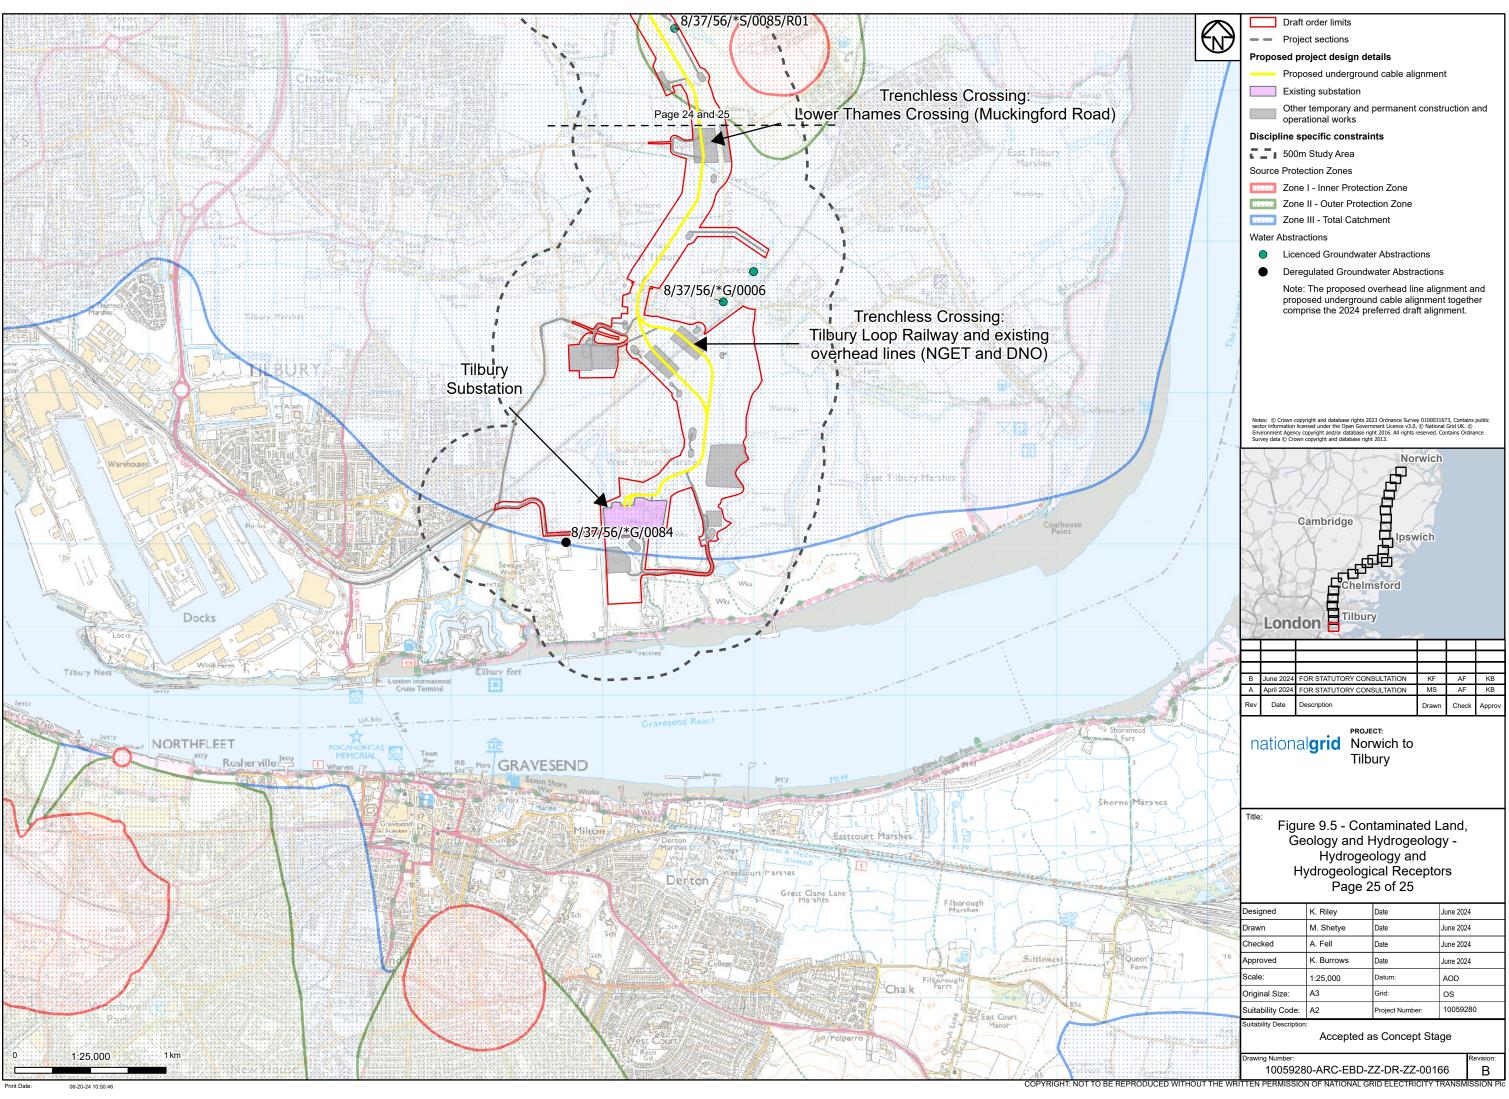

## Part 7 of 27:

Figure 9.5 - Hydrogeology and Hydrogeological Receptors Figure 9.6 - Sites with a Moderate and Above Risk Classification Figure 10.1 - Health and Wellbeing Study Area Figure 10.2 - Health and Wellbeing Receptors Figure 11.1 - Historic Environment Study Area