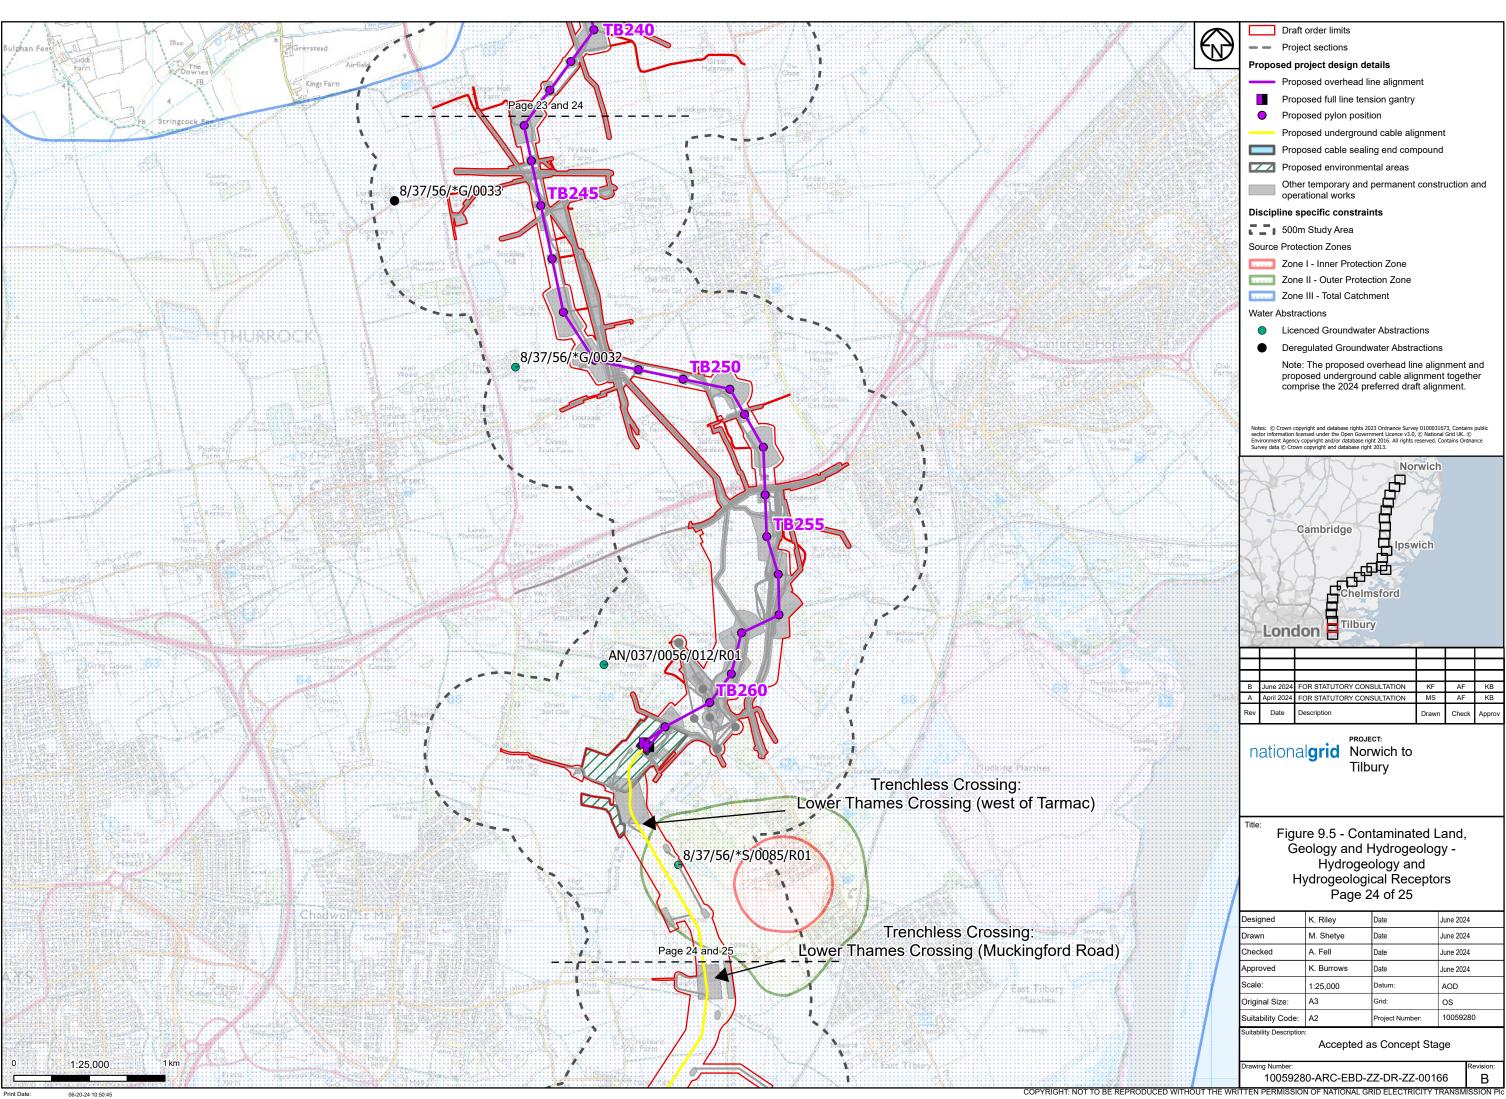

## Part 7 of 27:

Figure 9.5 - Hydrogeology and Hydrogeological Receptors Figure 9.6 - Sites with a Moderate and Above Risk Classification Figure 10.1 - Health and Wellbeing Study Area Figure 10.2 - Health and Wellbeing Receptors Figure 11.1 - Historic Environment Study Area