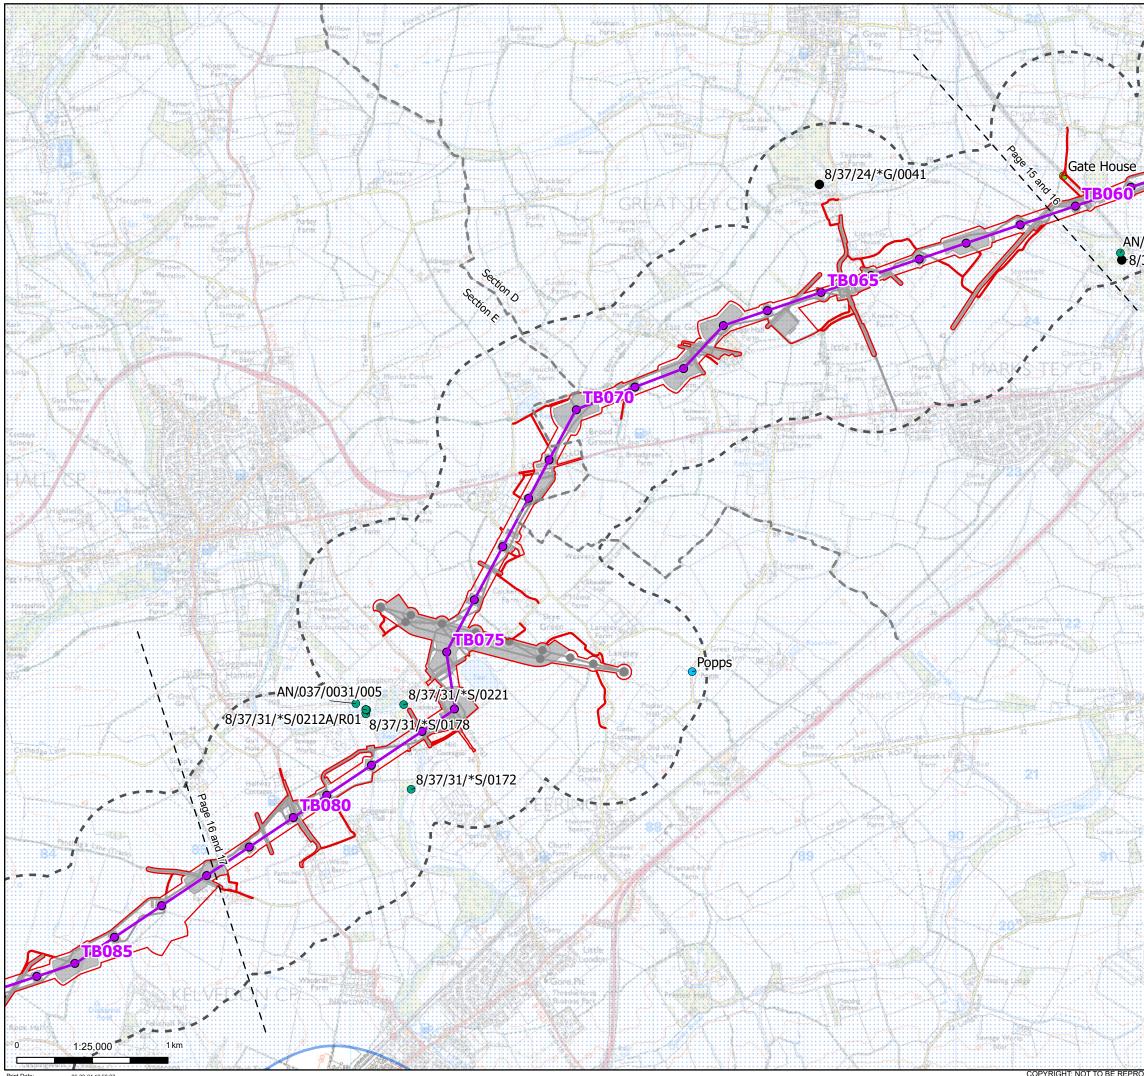

## Part 7 of 27:

Figure 9.5 - Hydrogeology and Hydrogeological Receptors Figure 9.6 - Sites with a Moderate and Above Risk Classification Figure 10.1 - Health and Wellbeing Study Area Figure 10.2 - Health and Wellbeing Receptors Figure 11.1 - Historic Environment Study Area