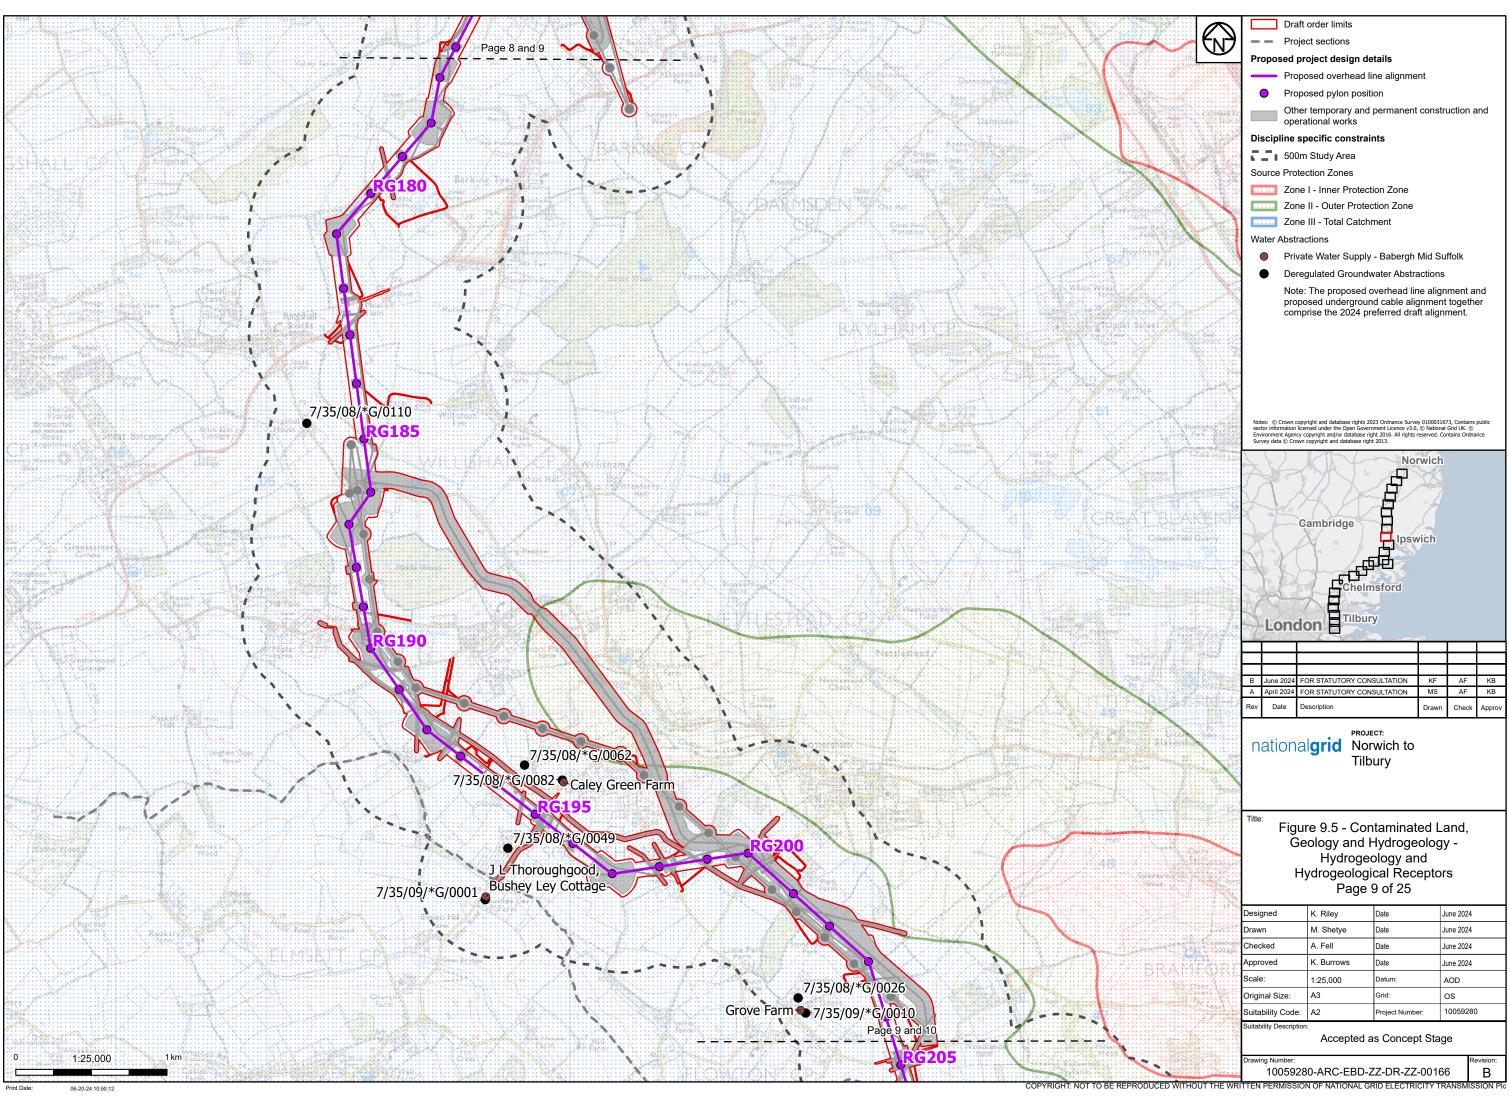

## Part 7 of 27:

Figure 9.5 - Hydrogeology and Hydrogeological Receptors Figure 9.6 - Sites with a Moderate and Above Risk Classification Figure 10.1 - Health and Wellbeing Study Area Figure 10.2 - Health and Wellbeing Receptors Figure 11.1 - Historic Environment Study Area