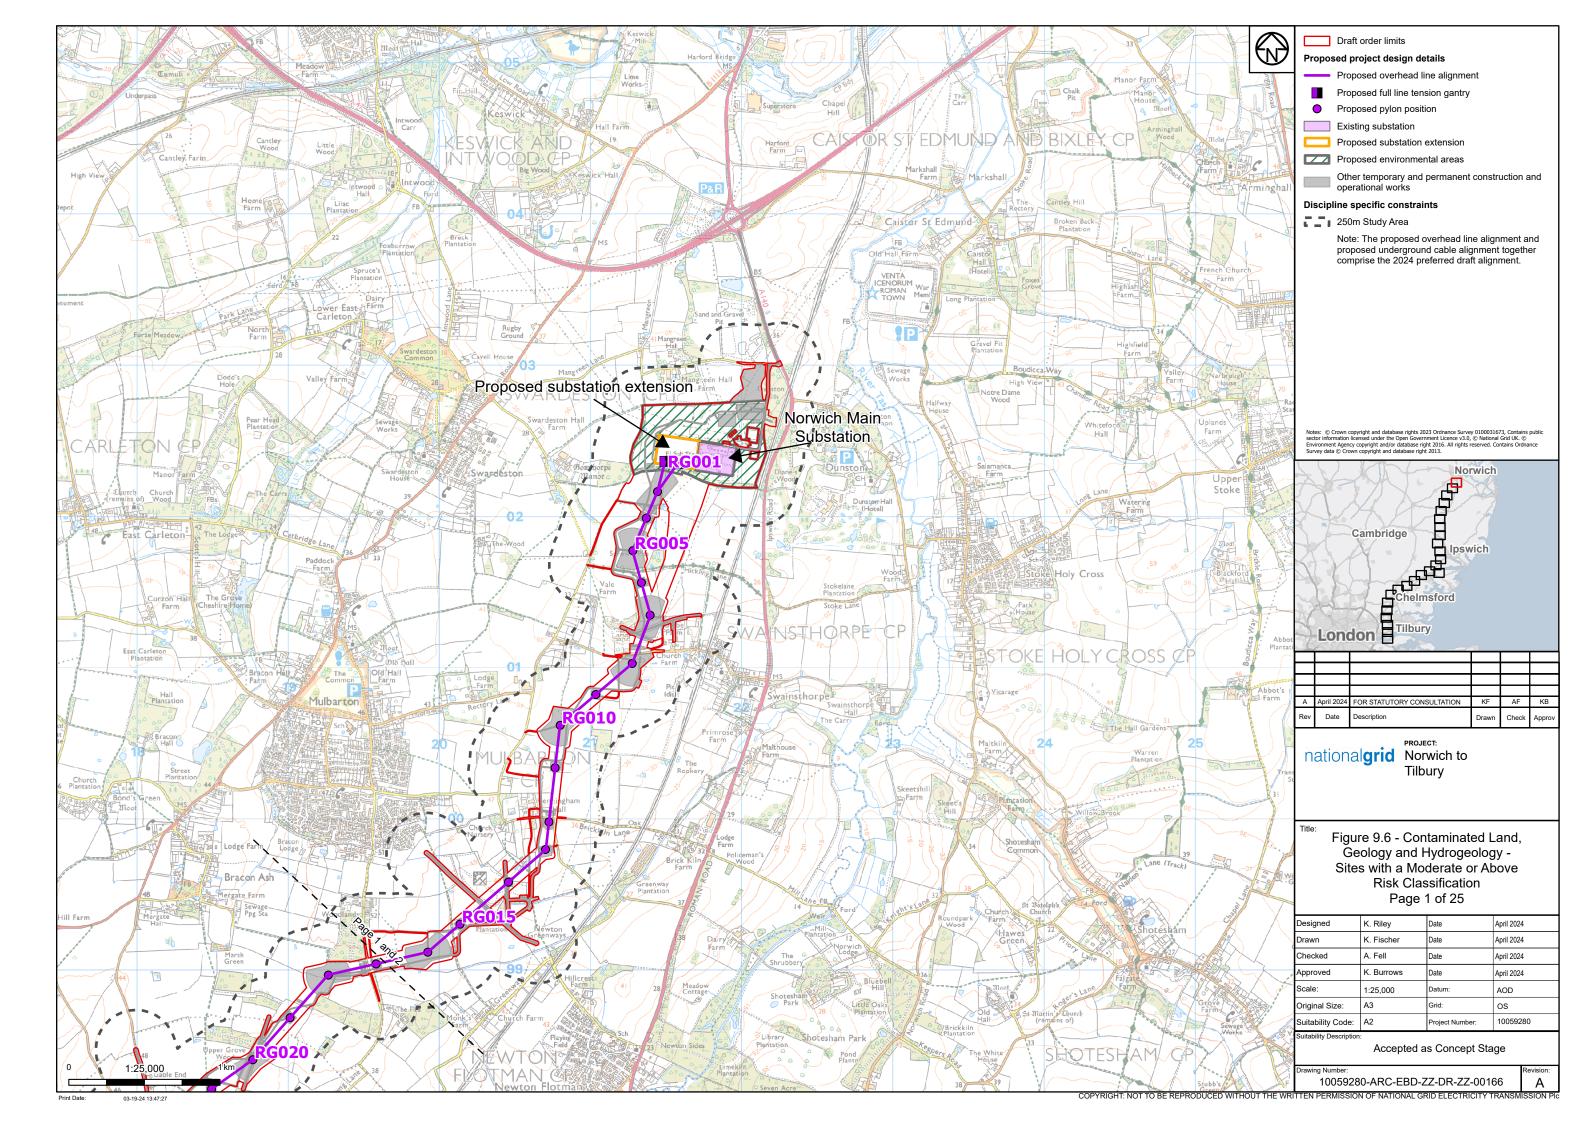

## Part 7 of 27:

Figure 9.5 - Hydrogeology and Hydrogeological Receptors Figure 9.6 - Sites with a Moderate and Above Risk Classification Figure 10.1 - Health and Wellbeing Study Area Figure 10.2 - Health and Wellbeing Receptors Figure 11.1 - Historic Environment Study Area