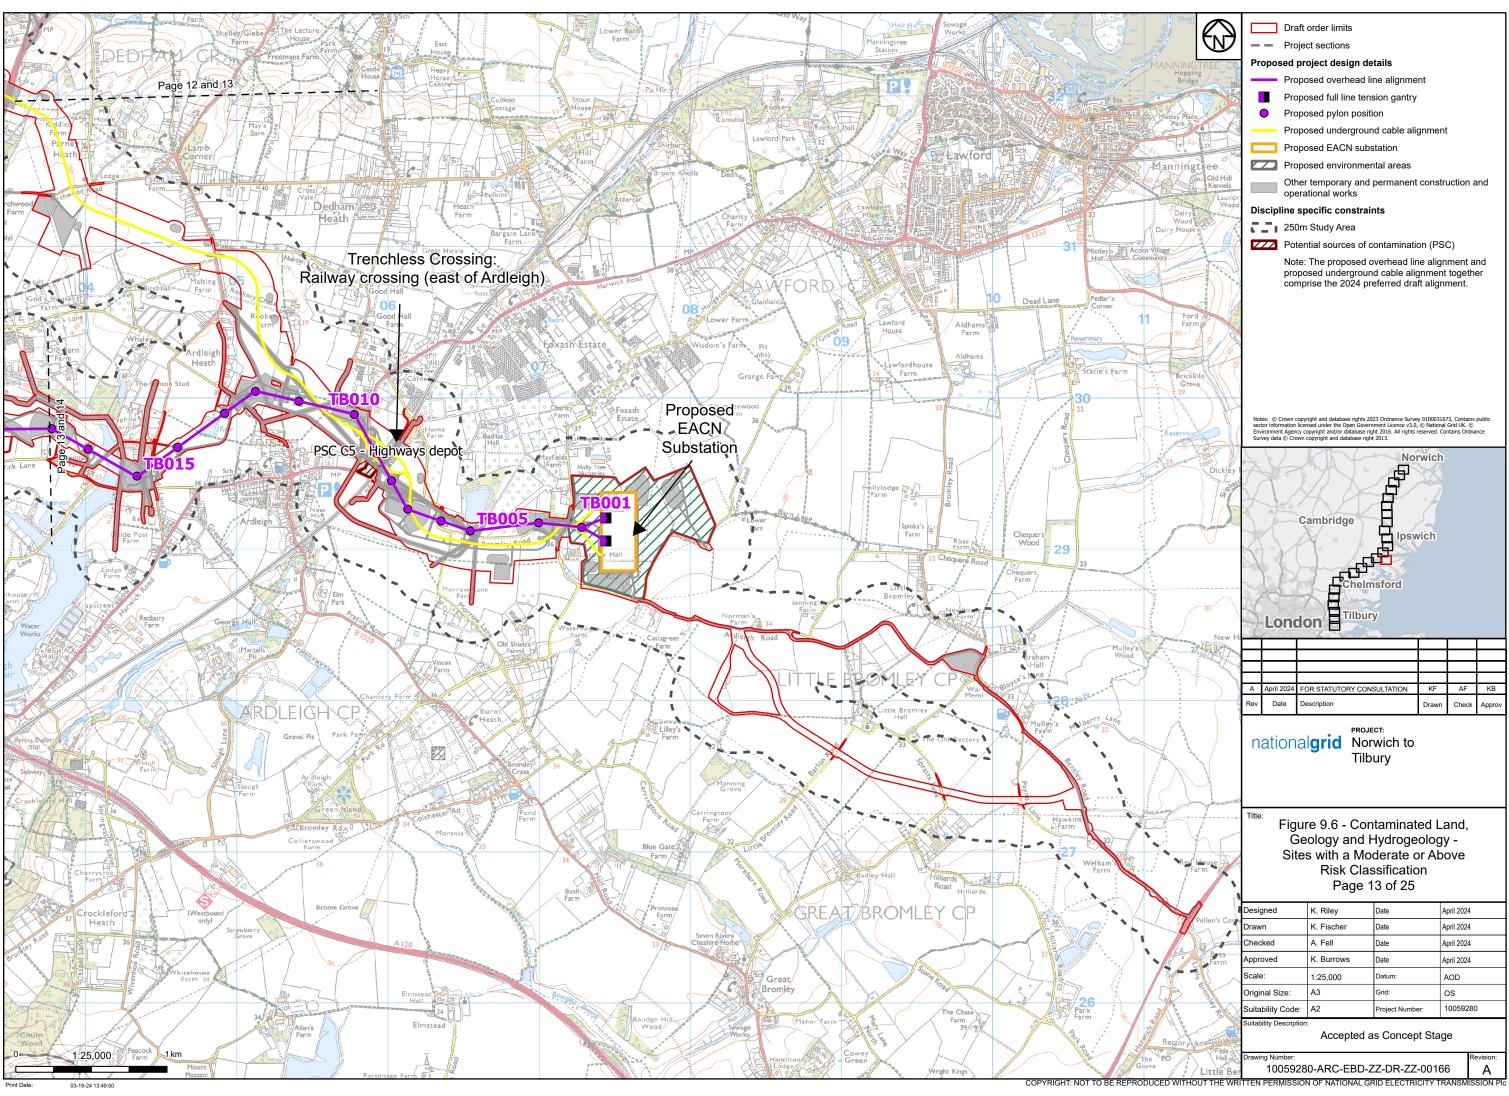

## Part 7 of 27:

Figure 9.5 - Hydrogeology and Hydrogeological Receptors Figure 9.6 - Sites with a Moderate and Above Risk Classification Figure 10.1 - Health and Wellbeing Study Area Figure 10.2 - Health and Wellbeing Receptors Figure 11.1 - Historic Environment Study Area