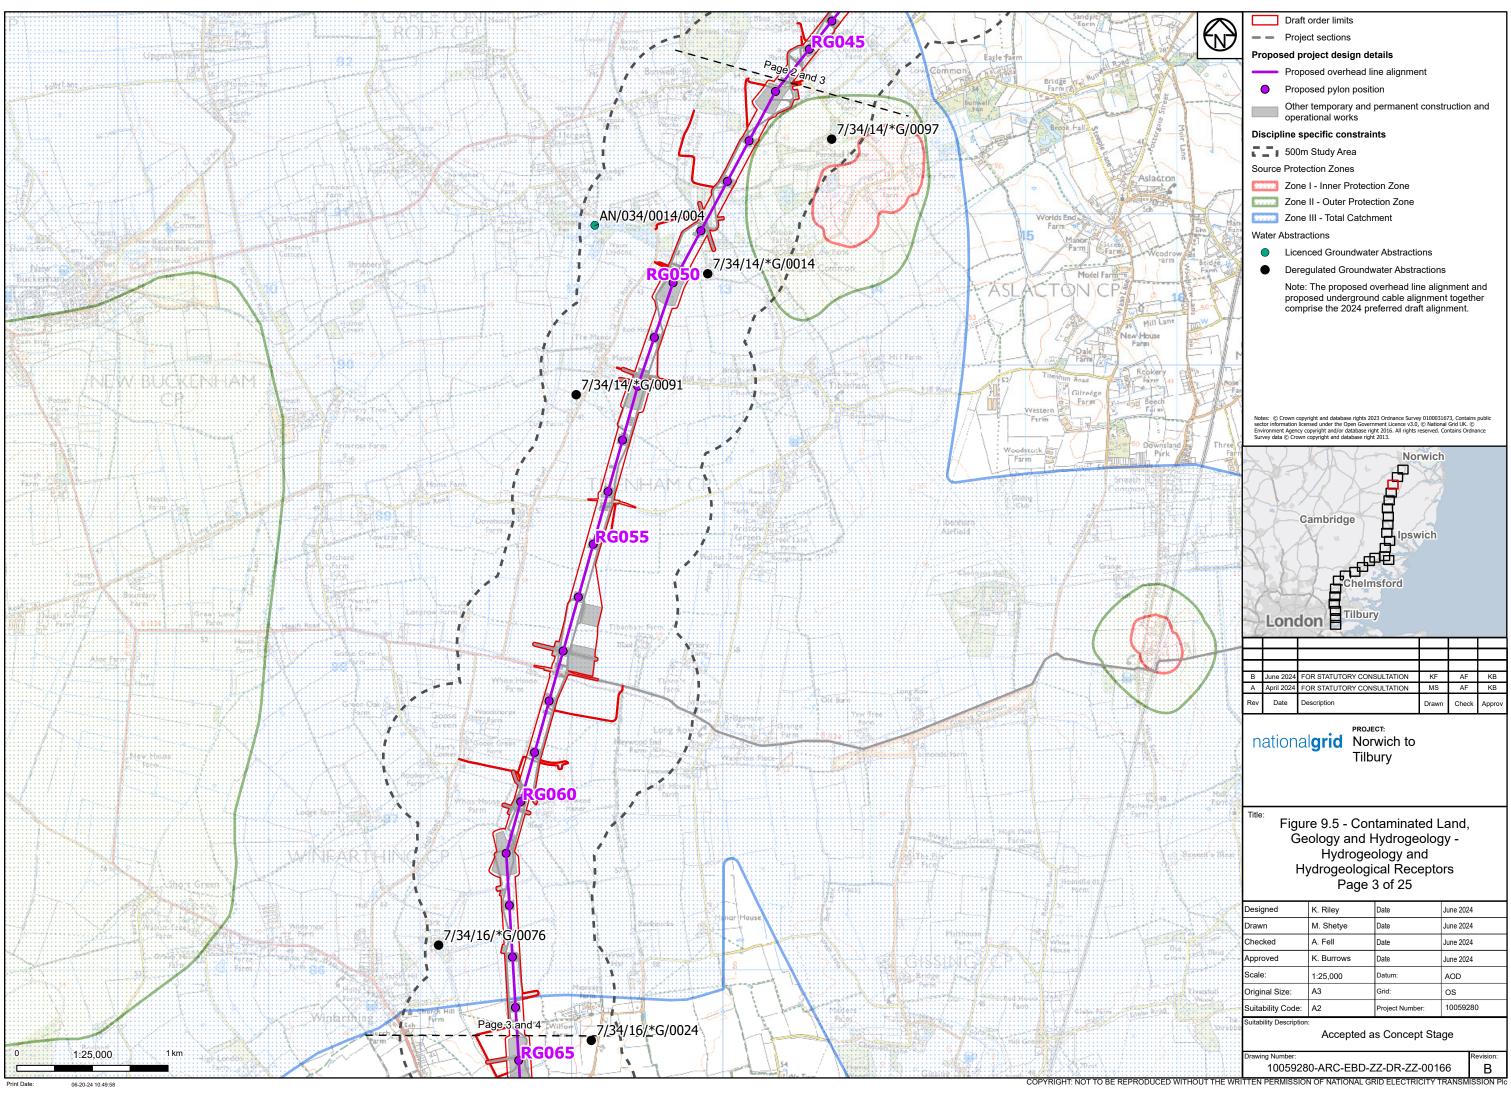

## Part 7 of 27:

Figure 9.5 - Hydrogeology and Hydrogeological Receptors Figure 9.6 - Sites with a Moderate and Above Risk Classification Figure 10.1 - Health and Wellbeing Study Area Figure 10.2 - Health and Wellbeing Receptors Figure 11.1 - Historic Environment Study Area