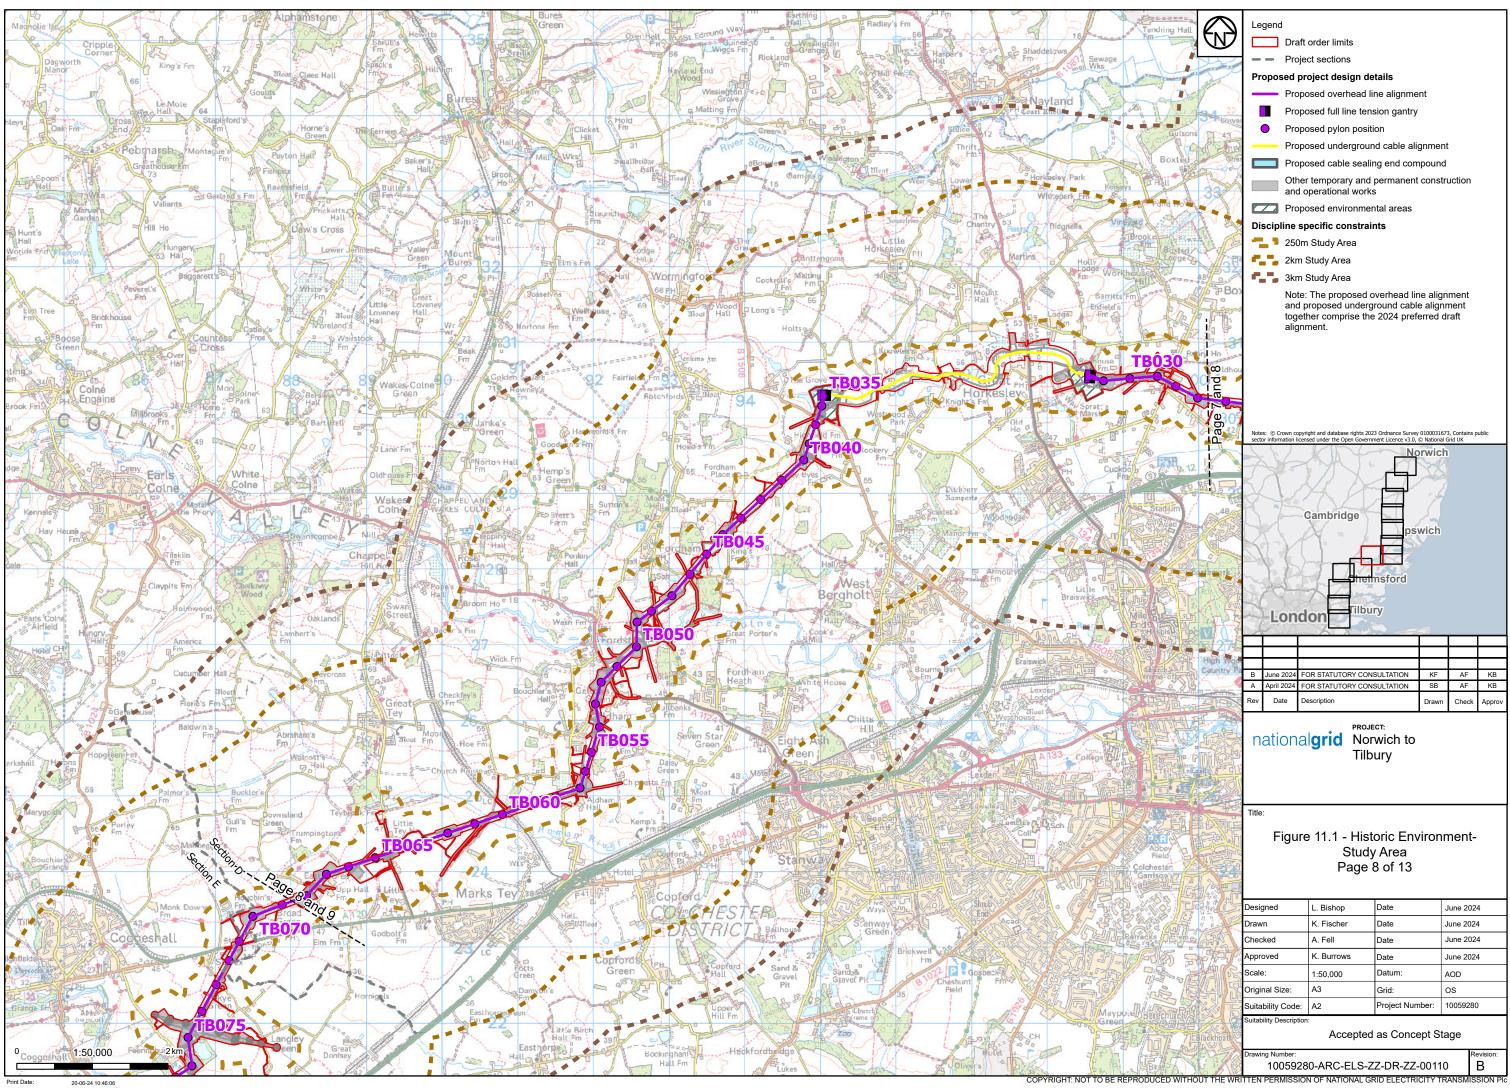

## Part 7 of 27:

Figure 9.5 - Hydrogeology and Hydrogeological Receptors Figure 9.6 - Sites with a Moderate and Above Risk Classification Figure 10.1 - Health and Wellbeing Study Area Figure 10.2 - Health and Wellbeing Receptors Figure 11.1 - Historic Environment Study Area