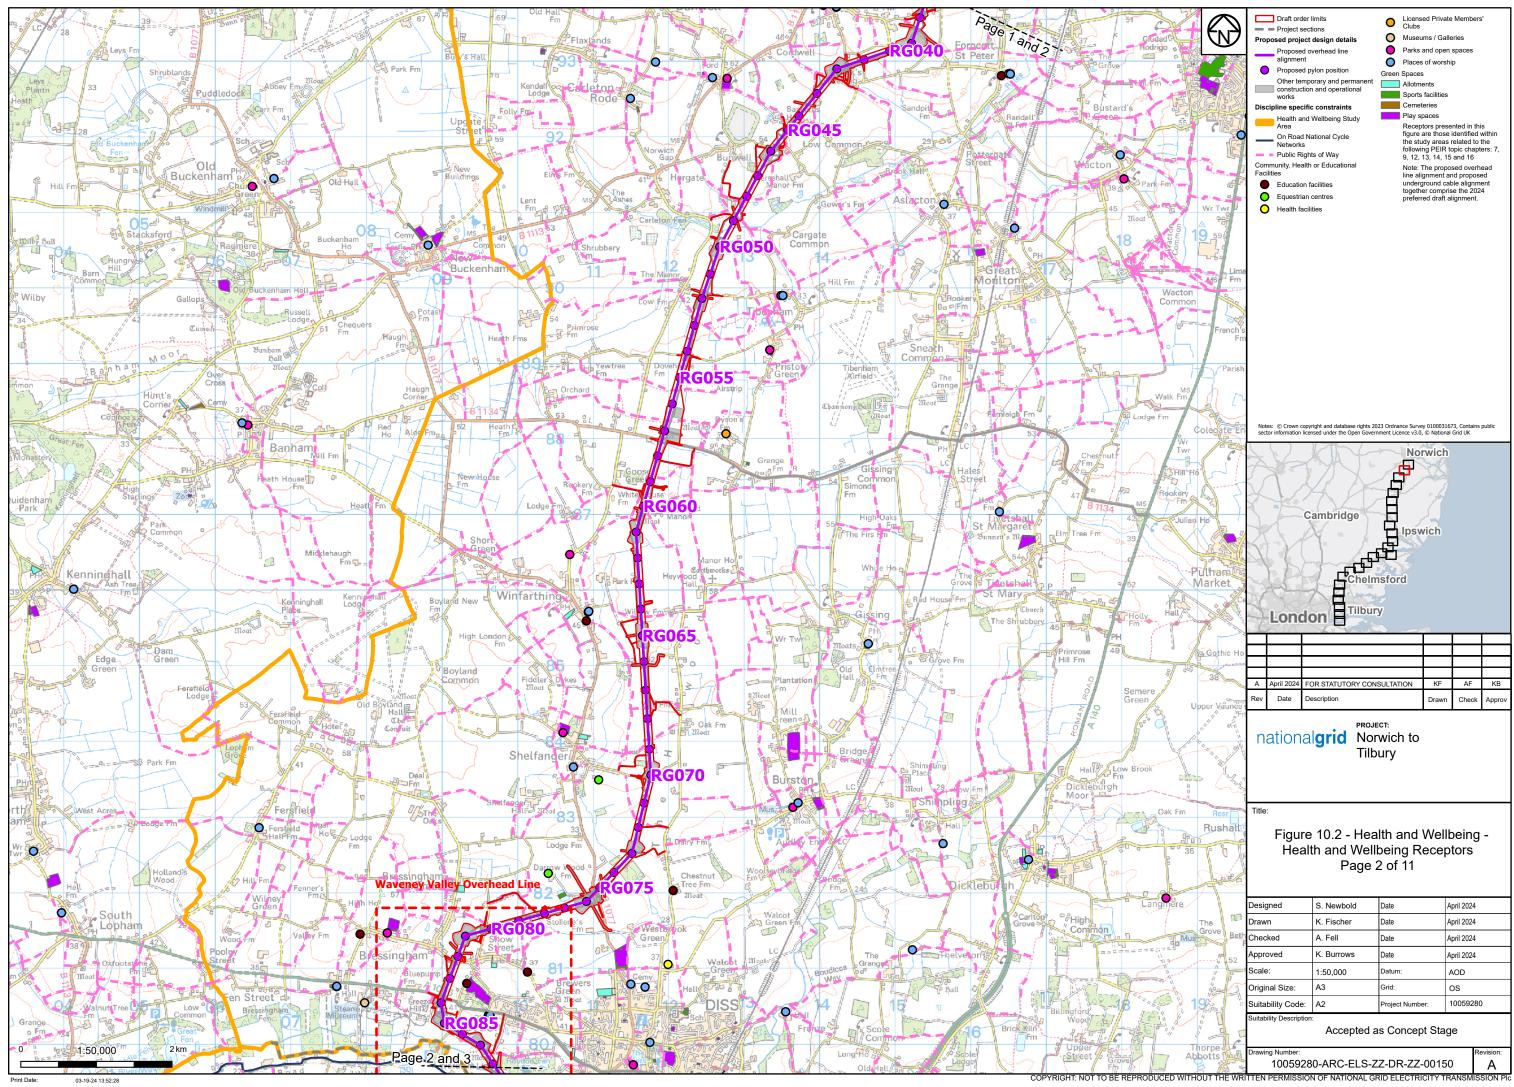

## Part 7 of 27:

Figure 9.5 - Hydrogeology and Hydrogeological Receptors Figure 9.6 - Sites with a Moderate and Above Risk Classification Figure 10.1 - Health and Wellbeing Study Area Figure 10.2 - Health and Wellbeing Receptors Figure 11.1 - Historic Environment Study Area