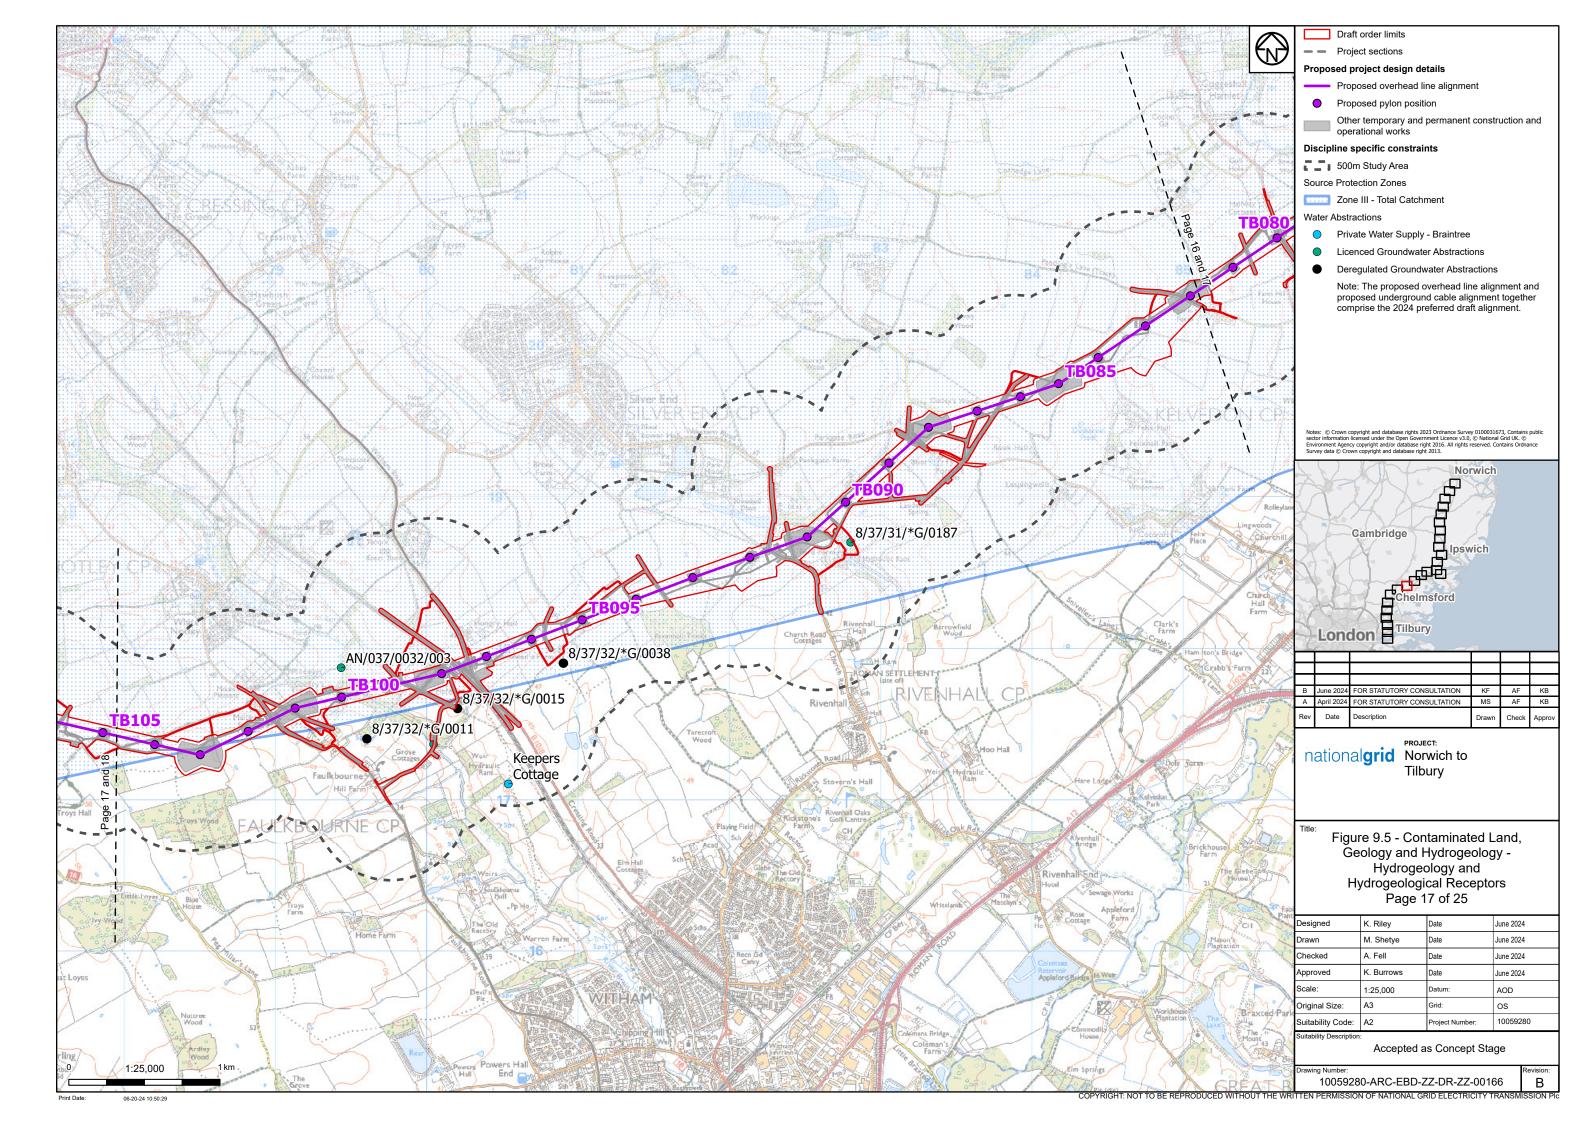

## Part 7 of 27:

Figure 9.5 - Hydrogeology and Hydrogeological Receptors Figure 9.6 - Sites with a Moderate and Above Risk Classification Figure 10.1 - Health and Wellbeing Study Area Figure 10.2 - Health and Wellbeing Receptors Figure 11.1 - Historic Environment Study Area