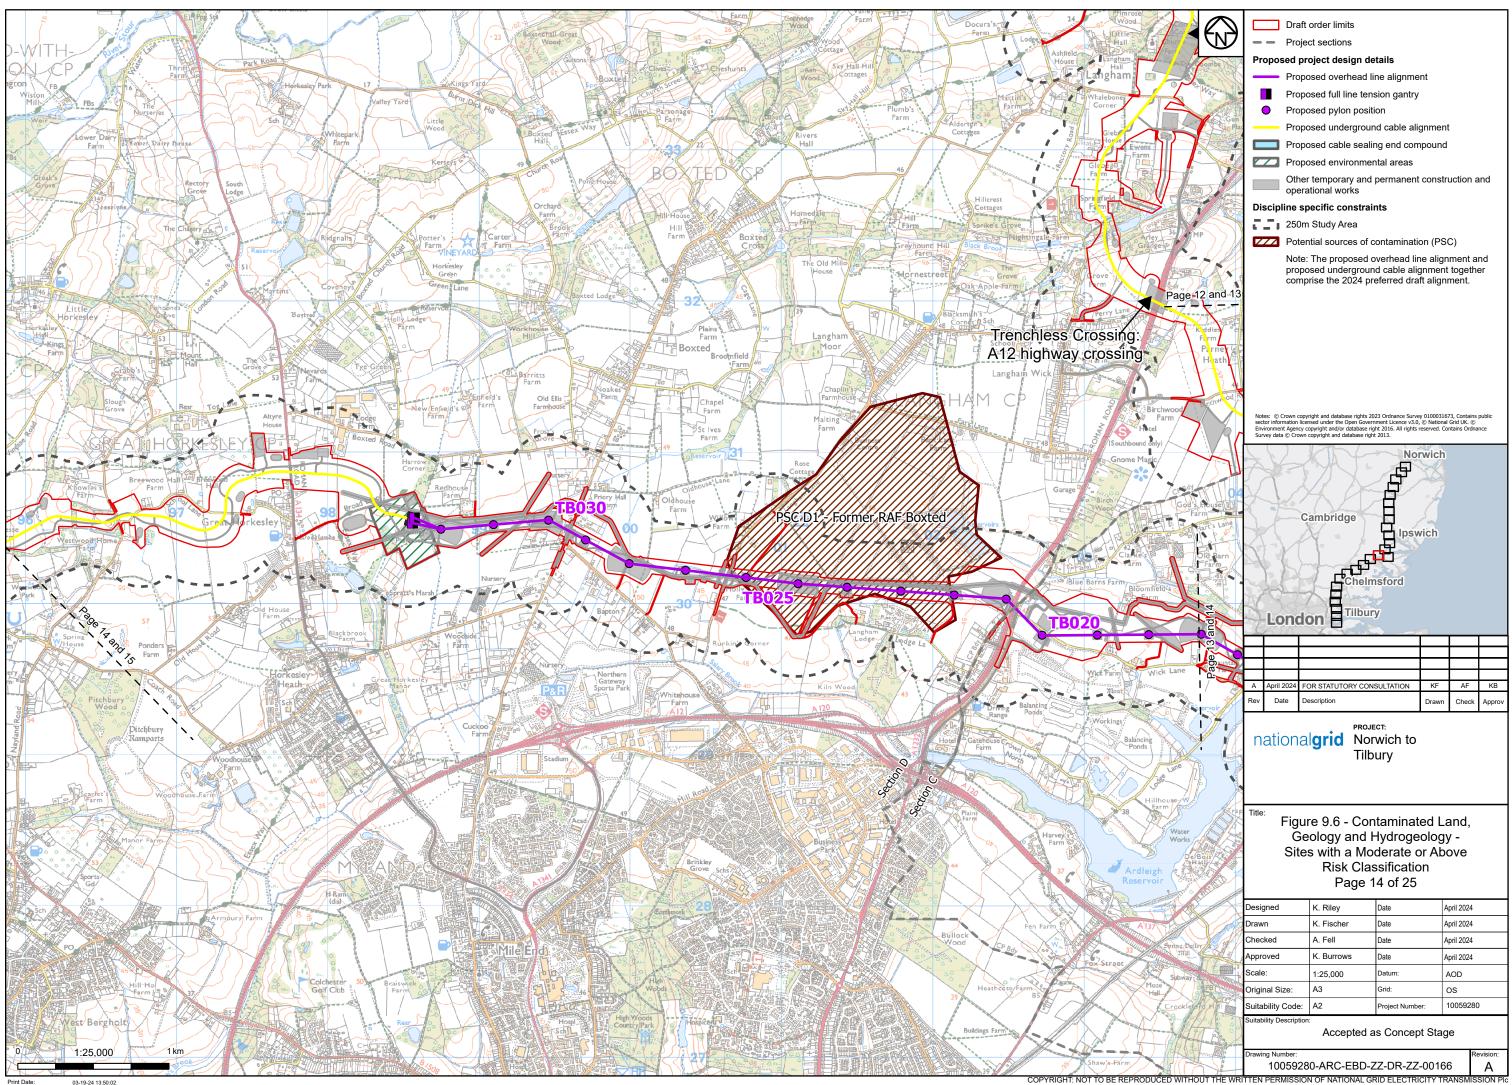

## Part 7 of 27:

Figure 9.5 - Hydrogeology and Hydrogeological Receptors Figure 9.6 - Sites with a Moderate and Above Risk Classification Figure 10.1 - Health and Wellbeing Study Area Figure 10.2 - Health and Wellbeing Receptors Figure 11.1 - Historic Environment Study Area