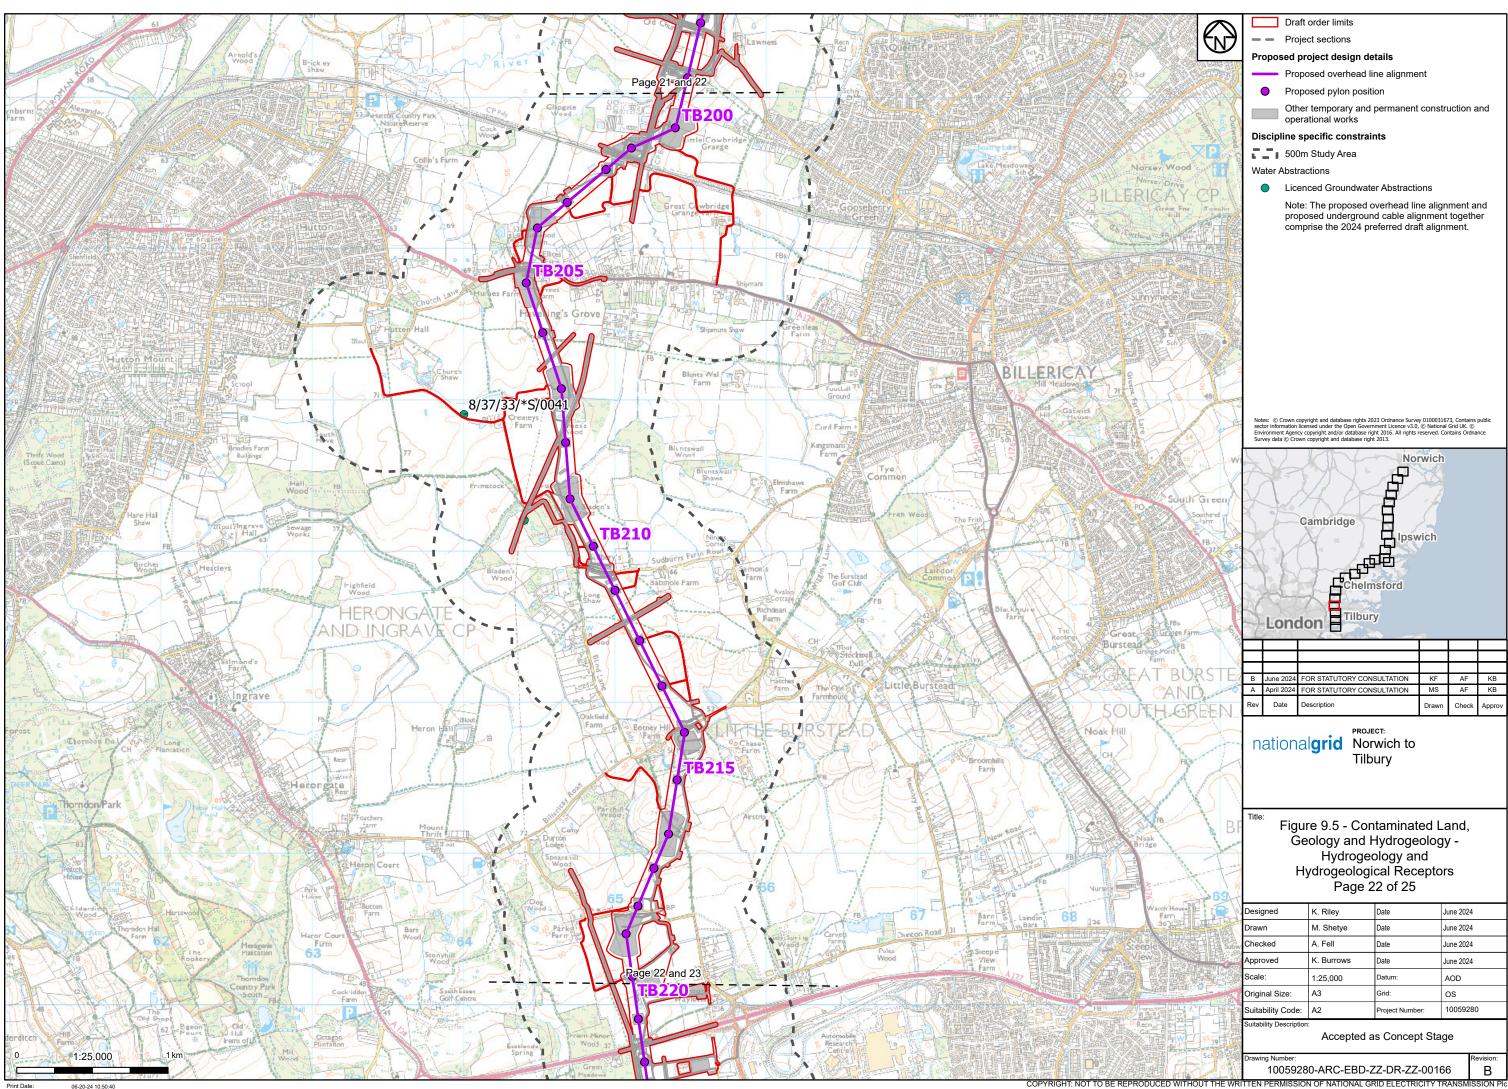

## Part 7 of 27:

Figure 9.5 - Hydrogeology and Hydrogeological Receptors Figure 9.6 - Sites with a Moderate and Above Risk Classification Figure 10.1 - Health and Wellbeing Study Area Figure 10.2 - Health and Wellbeing Receptors Figure 11.1 - Historic Environment Study Area