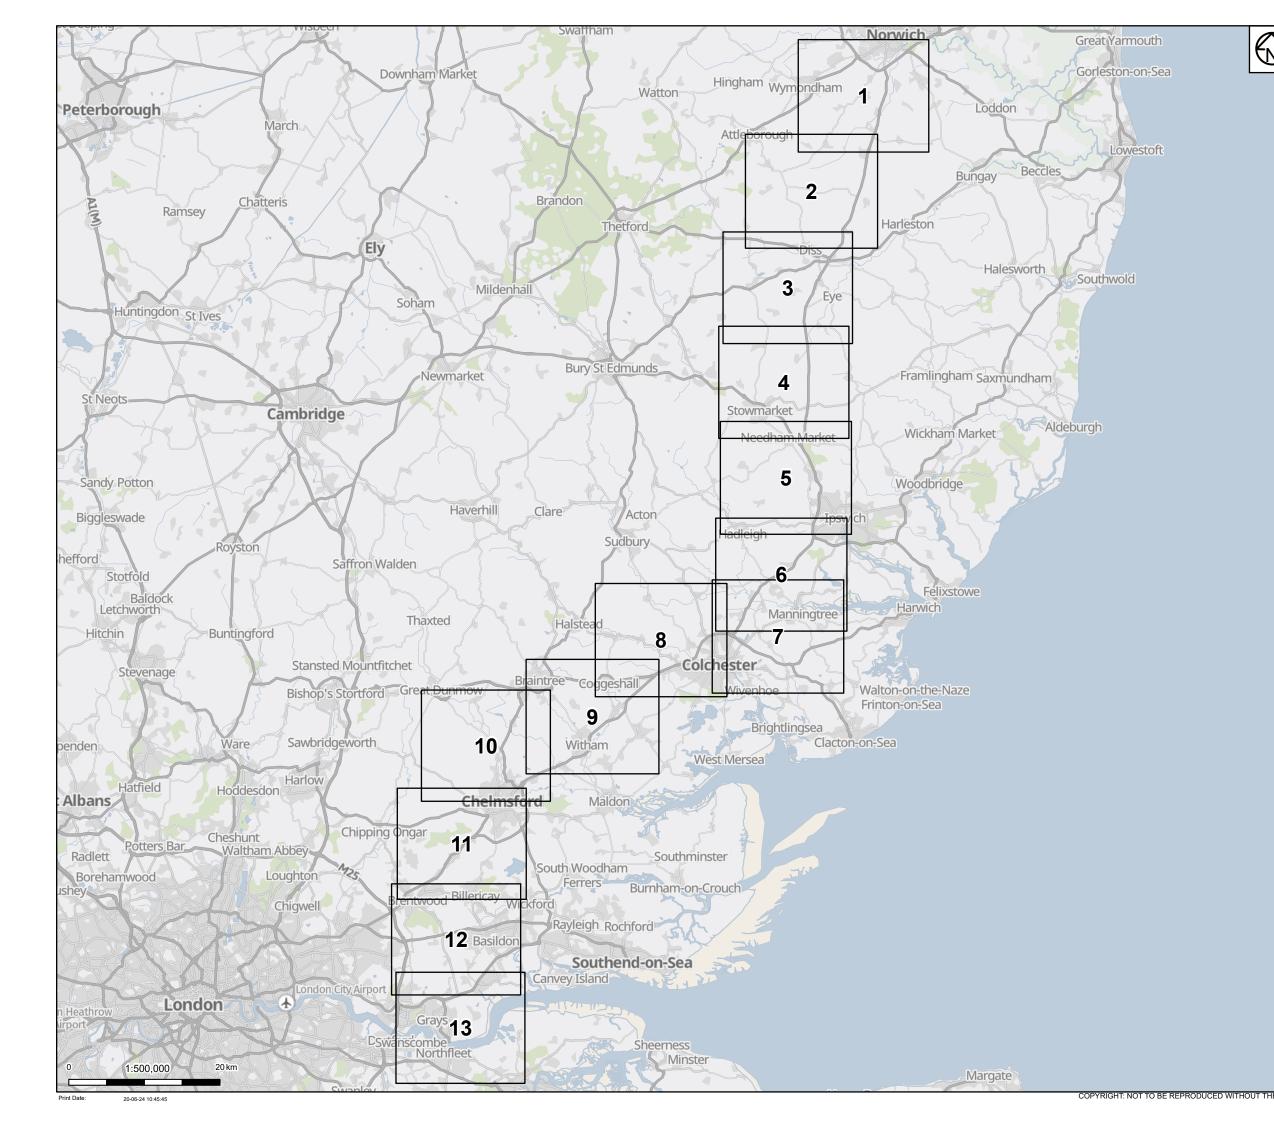

## Part 7 of 27:

Figure 9.5 - Hydrogeology and Hydrogeological Receptors Figure 9.6 - Sites with a Moderate and Above Risk Classification Figure 10.1 - Health and Wellbeing Study Area Figure 10.2 - Health and Wellbeing Receptors Figure 11.1 - Historic Environment Study Area