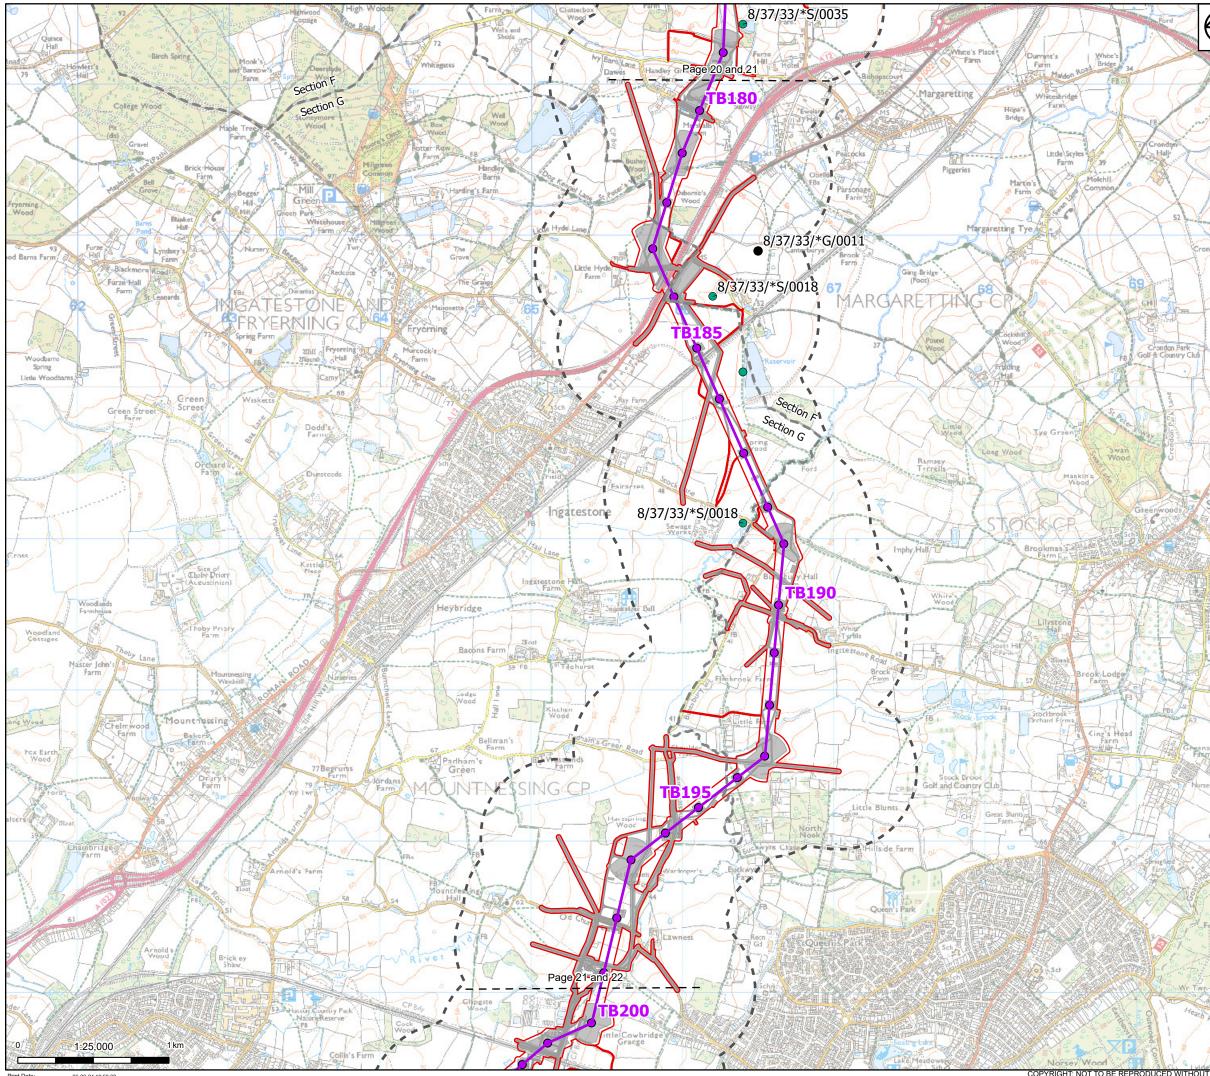

## Part 7 of 27:

Figure 9.5 - Hydrogeology and Hydrogeological Receptors Figure 9.6 - Sites with a Moderate and Above Risk Classification Figure 10.1 - Health and Wellbeing Study Area Figure 10.2 - Health and Wellbeing Receptors Figure 11.1 - Historic Environment Study Area