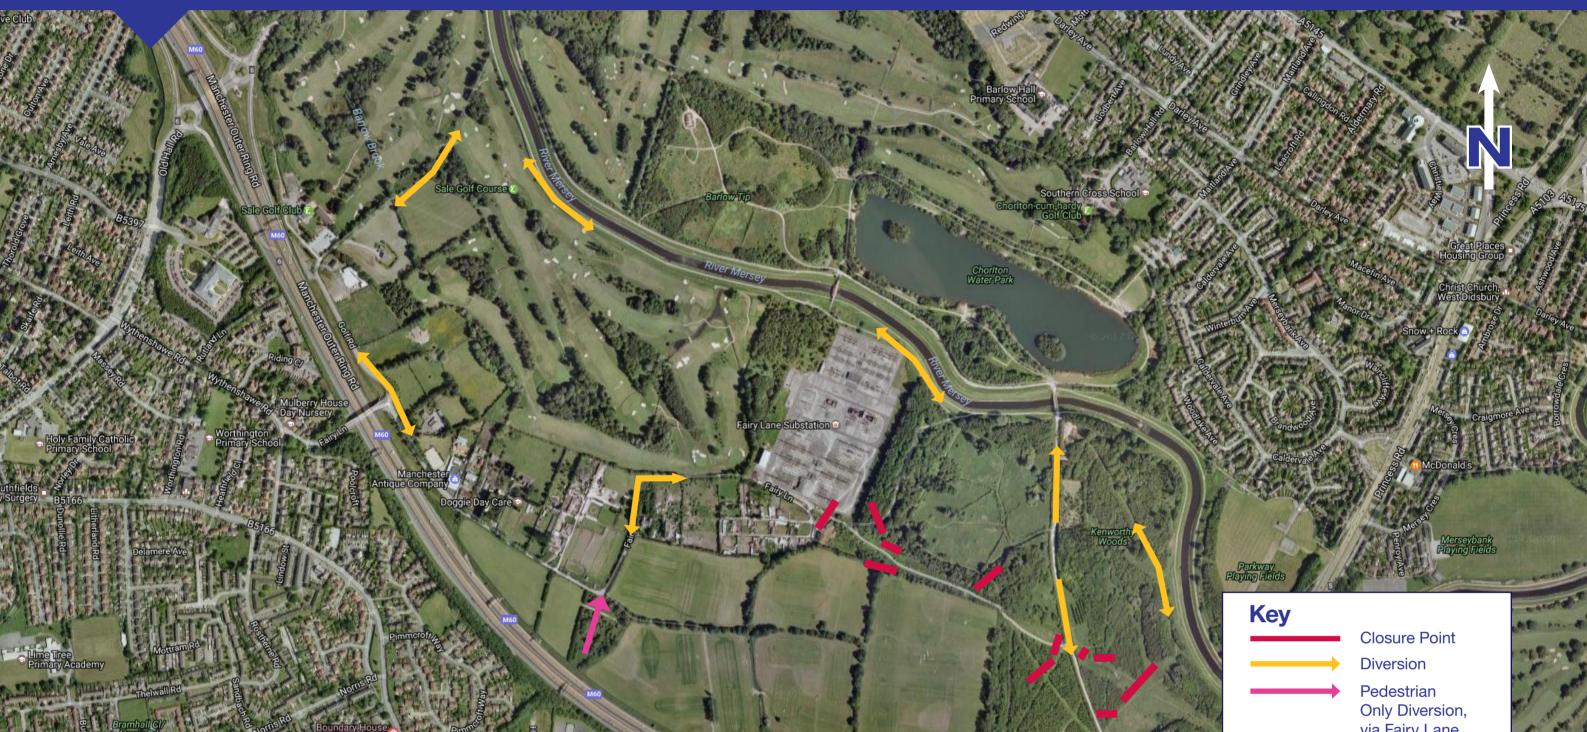

#### Refurbishment of electricity pylons in Kenworthy Wood

# **FOOTPATH CLOSURE** This footpath will be closed from: 1st June - 31st July

This footpath will be temporarily closed to allow refurbishment of the overhead line between Bredbury Substation and South Manchester substation in Sale.

Your electricity supply won't be affected while this work is underway.