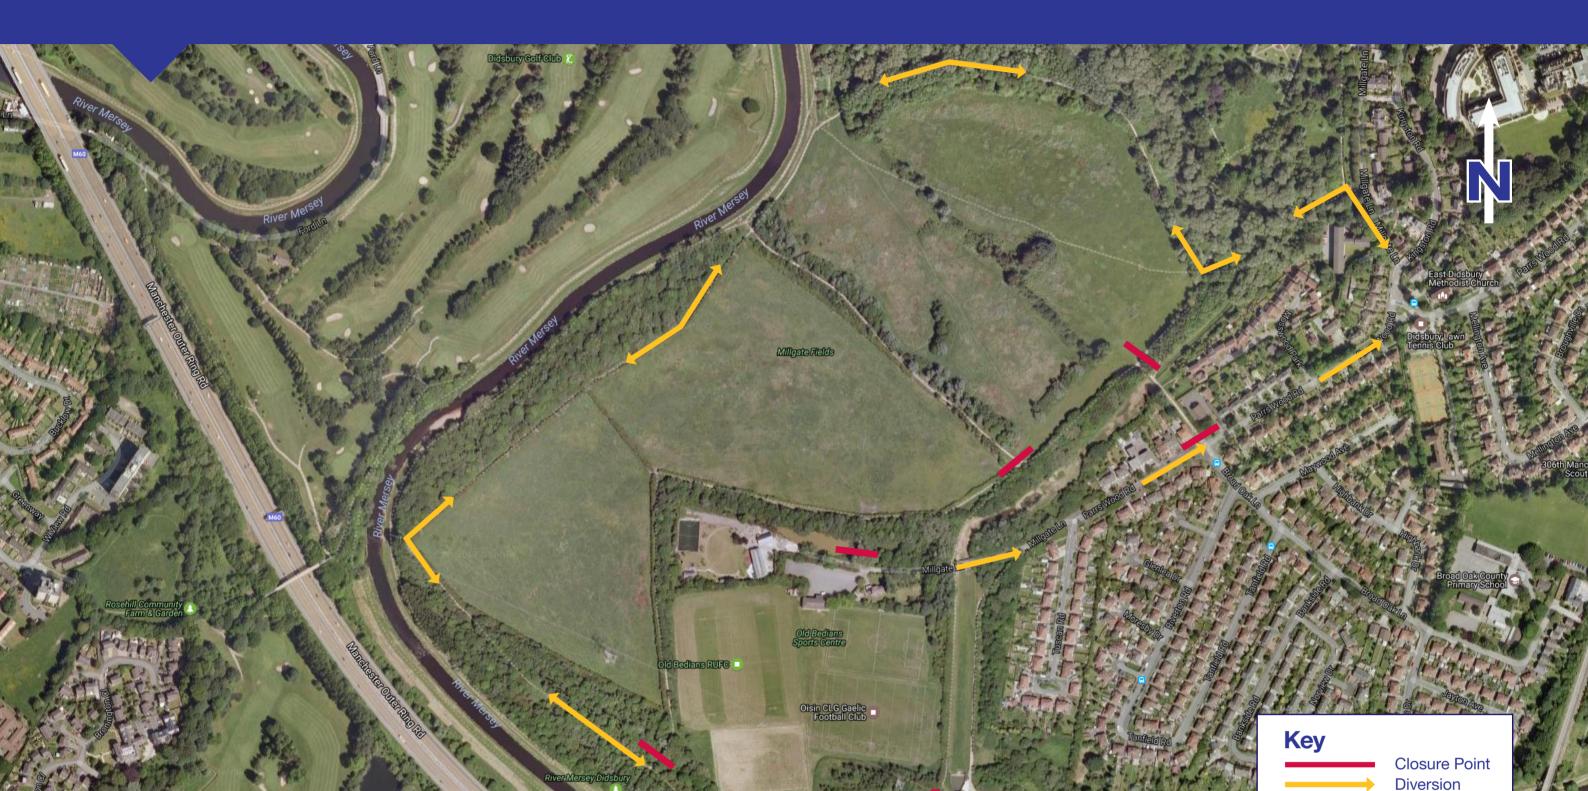

#### Refurbishment of electricity pylons in Millgate Fields

# **FOOTPATH CLOSURE** This footpath will be closed from: 1st June - 31st July

This footpath will be temporarily closed to allow refurbishment of the overhead line between Bredbury Substation and South Manchester substation in Sale.

Your electricity supply won't be affected while this work is underway.