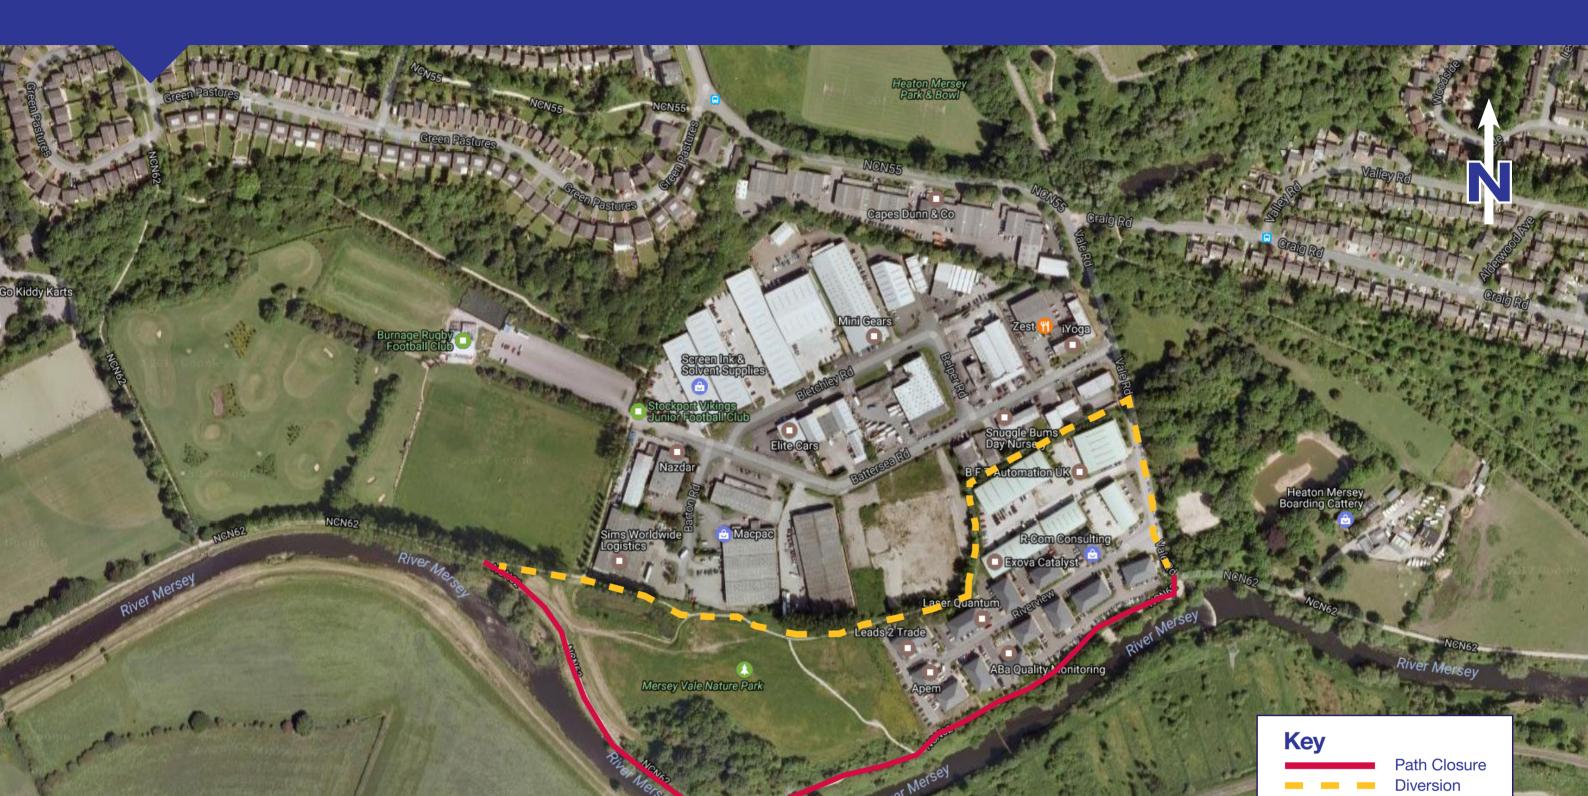

## nationalgrid

Refurbishment of electricity pylons in Mersey Vale Nature Park

# **FOOTPATH CLOSURE** This footpath will be closed from: 1st June - 31st July

This footpath will be temporarily closed to allow refurbishment of the overhead line between Bredbury Substation and South Manchester substation in Sale.

Your electricity supply won't be affected while this work is underway.