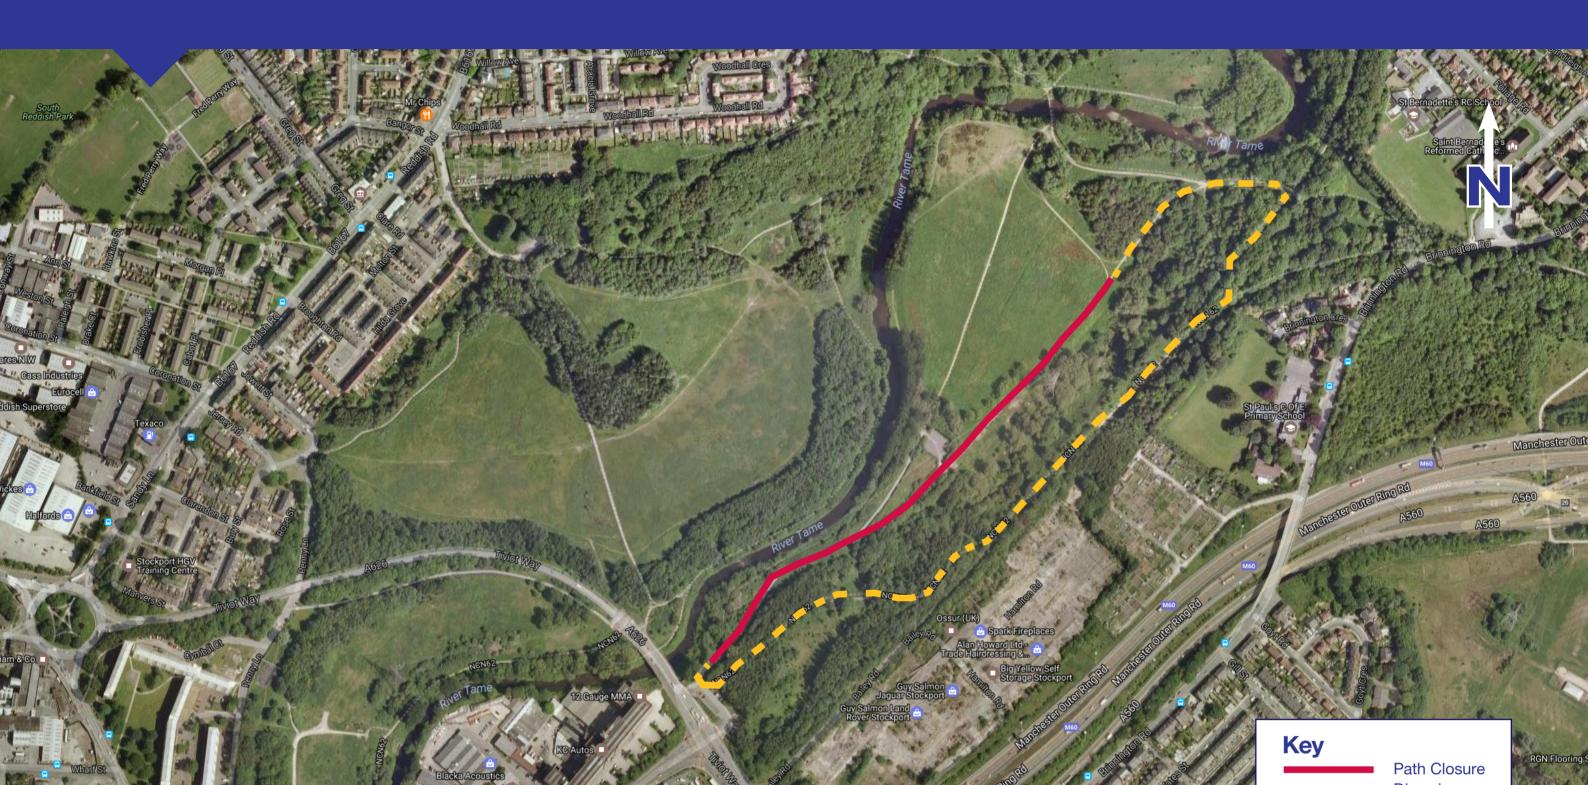

#### Refurbishment of electricity pylons in Reddish Vale Country Park

# **FOOTPATH CLOSURE** This footpath will be closed from: 1st June - 31st July

This footpath will be temporarily closed to allow refurbishment of the overhead line between Bredbury Substation and South Manchester substation in Sale.

Your electricity supply won't be affected while this work is underway.