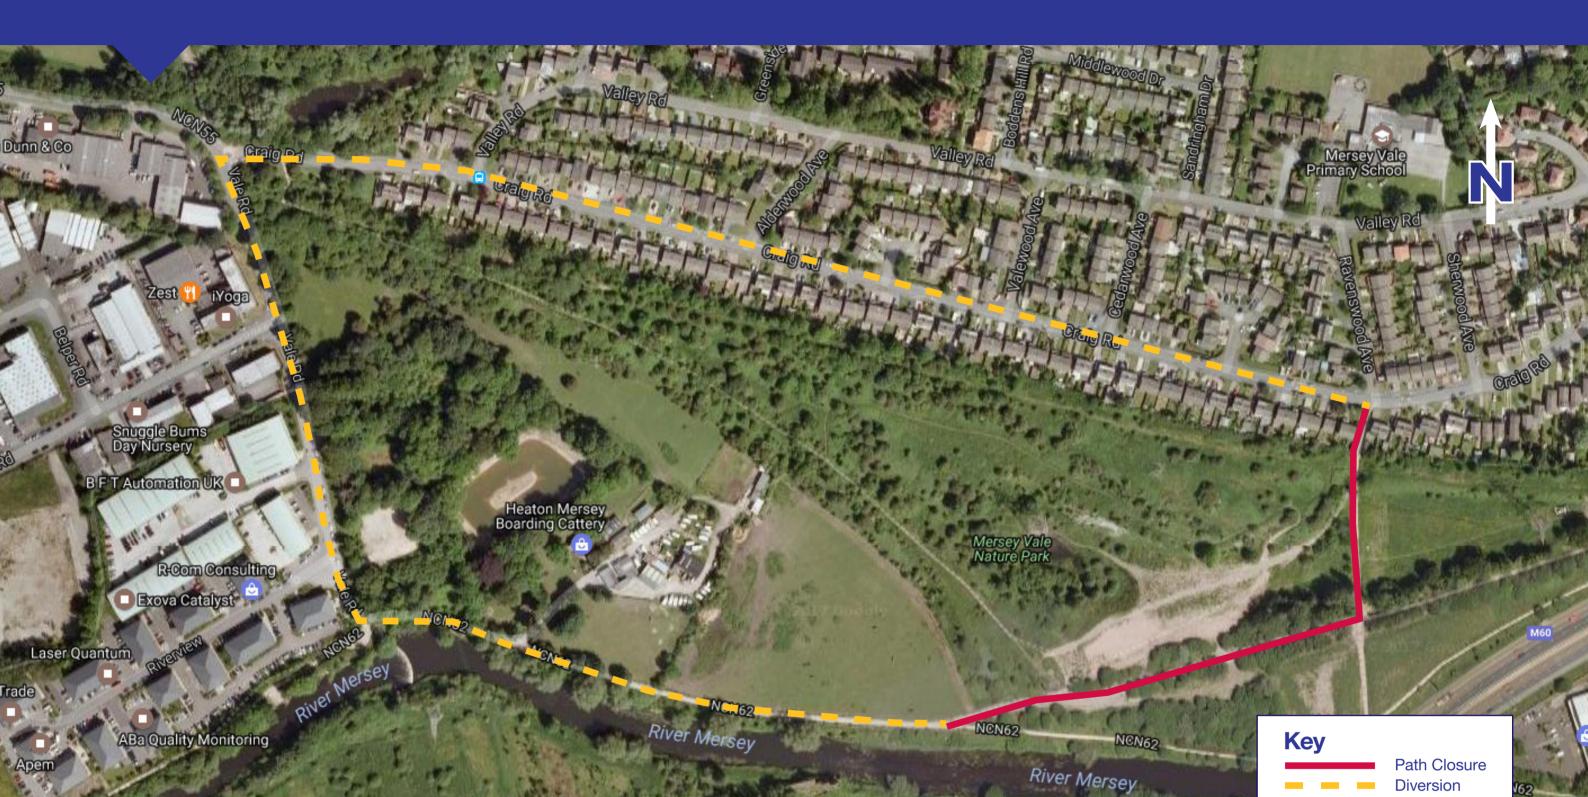

## nationalgrid

Refurbishment of electricity pylons in Mersey Vale Nature Park

# **FOOTPATH CLOSURE** This footpath will be closed from: 1st June - 31st July

This footpath will be temporarily closed to allow refurbishment of the overhead line between Bredbury Substation and South Manchester substation in Sale.

Your electricity supply won't be affected while this work is underway.