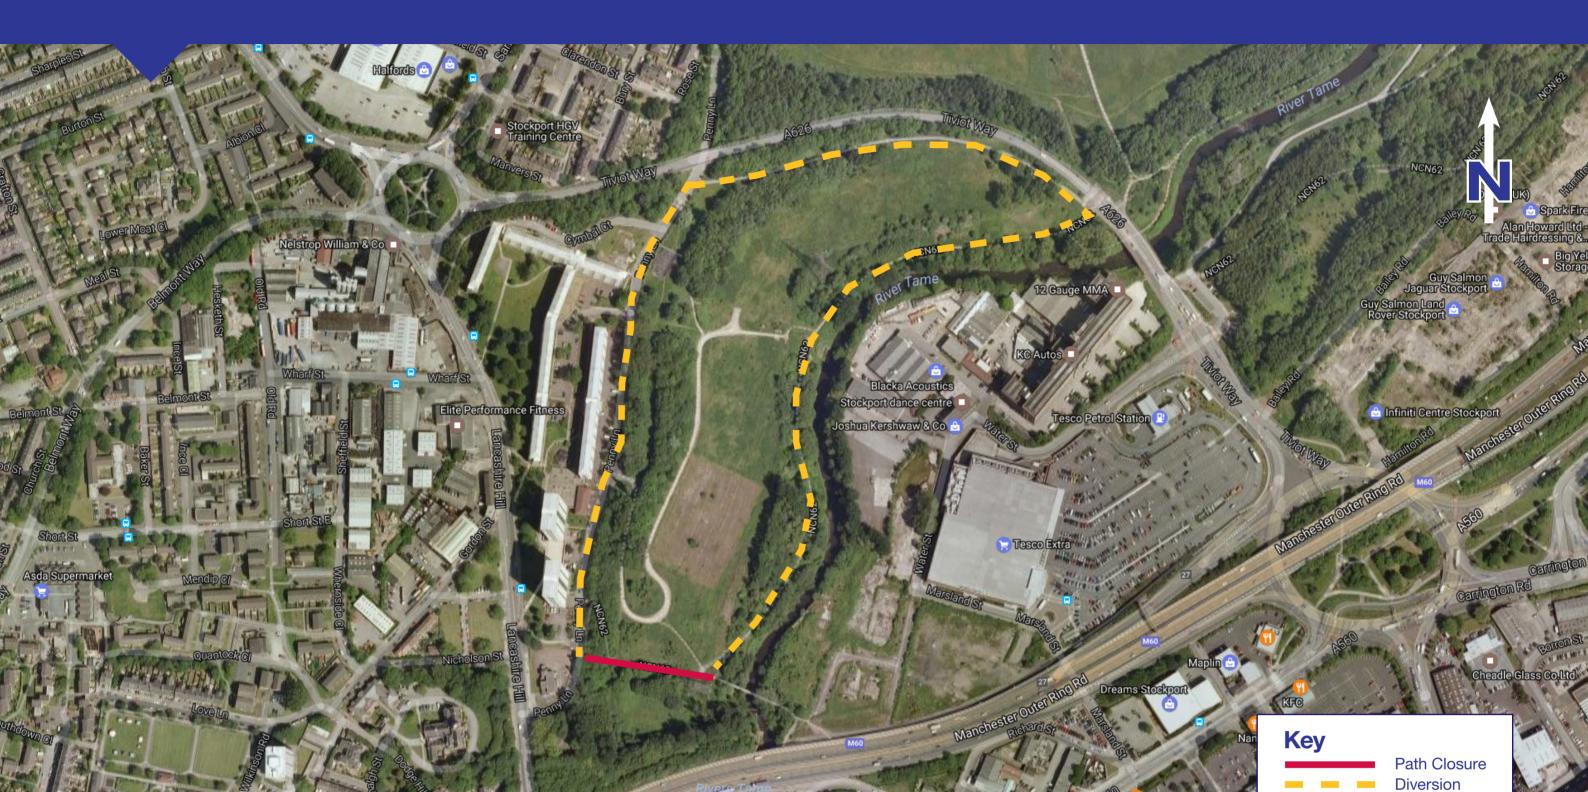

#### Refurbishment of electricity pylons in Brinnington Park

# **FOOTPATH CLOSURE** This footpath will be closed from: 1st June - 31st July

This footpath will be temporarily closed to allow refurbishment of the overhead line between Bredbury Substation and South Manchester substation in Sale.

Your electricity supply won't be affected while this work is underway.