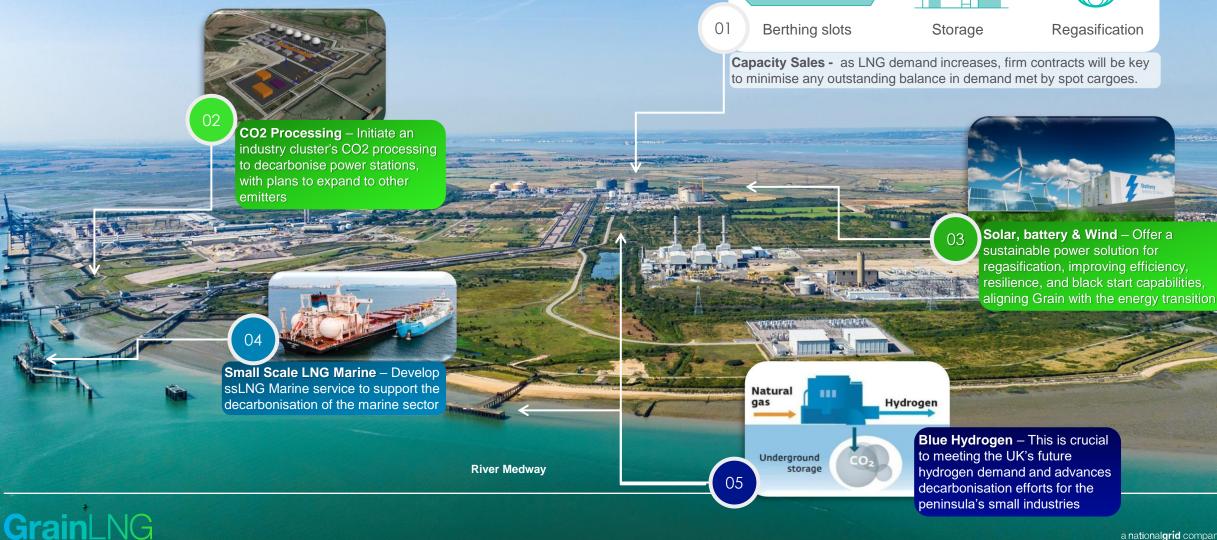

## **Grain**LNG

# **Grain LNG Overview** 2024

a nationalgrid company



### **Grain**LNG

# **Capacity Offering 2029**

The bundle will be offered from 1<sup>st</sup> October 2029. Bidders can select between a term of 5 years, 10 years or out until July 2045.





**GrainLNG** 1 During 2030, from May until the end of September for all bundles offered there will be a 40% berthing slot reduction due to planned maintenance. 2 Minimum inventory of 15,000 m<sup>3</sup> and minimum send-out of 6 GWh/d.

### **Additional opportunities & potential** diversification services



# **Meet the BD Team**



Satish Murthi Commercial Director

Email: satish.murthi@nationalgrid.com



Paul Ocholla Commercial Manager

Email: paul.ocholla@nationalgrid.com



#### Holly Blew Commercial Analyst

Email: <u>holly.blew@nationalgrid.com</u>