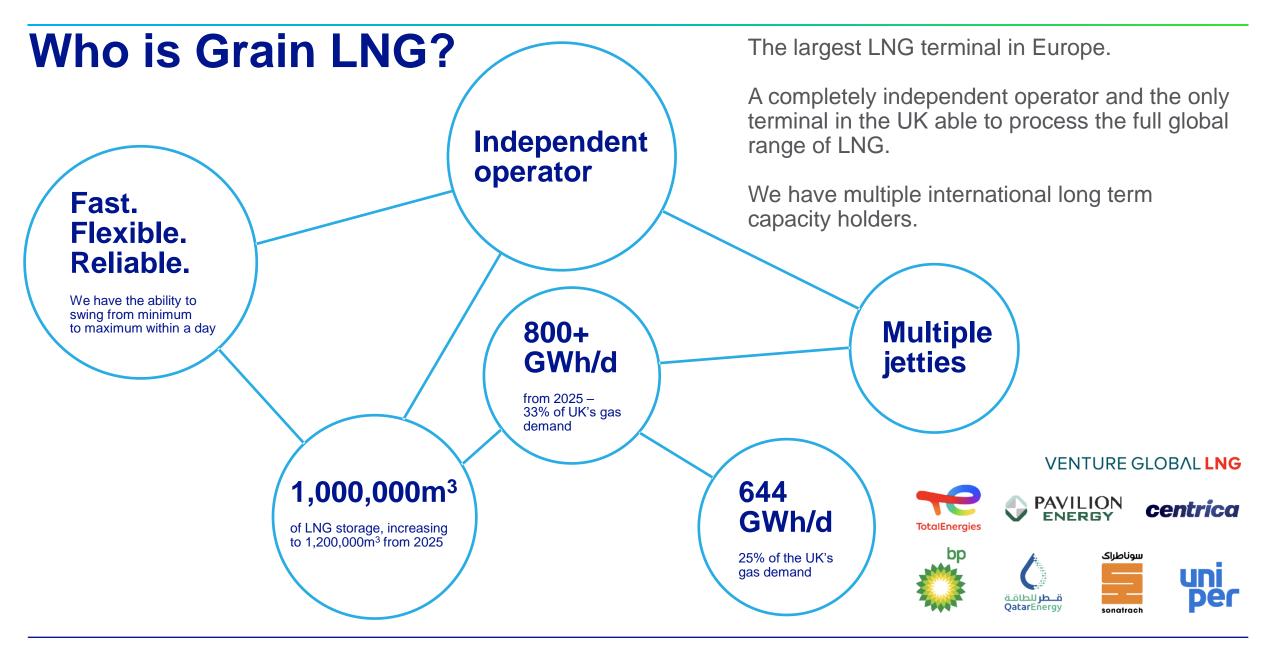

## **Grain**LNG

# **Grain LNG Overview** 2024

a nationalgrid company



### **Grain**LNG

# **Capacity Offering 2029**

The bundle will be offered from 1<sup>st</sup> October 2029. Bidders can select between a term of 5 years, 10 years or out until July 2045.





**GrainLNG** 1 During 2030, from May until the end of September for all bundles offered there will be a 40% berthing slot reduction due to planned maintenance. 2 Minimum inventory of 15,000 m<sup>3</sup> and minimum send-out of 6 GWh/d.

### **Additional opportunities & potential** diversification services



# **Meet the BD Team**



Satish Murthi Commercial Director

Email: satish.murthi@nationalgrid.com



Paul Ocholla Commercial Manager

Email: paul.ocholla@nationalgrid.com



#### Holly Blew Commercial Analyst

Email: <u>holly.blew@nationalgrid.com</u>