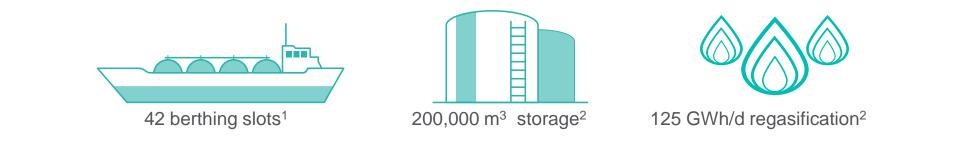

# **Capacity Offering 2029**

The bundle will be offered from 1<sup>st</sup> October 2029. Bidders can select between a term of 5 years, 10 years or out until July 2045.

**GrainLNG** 1 During 2030, from May until the end of September for all bundles offered there will be a 40% berthing slot reduction due to planned maintenance. 2 Minimum inventory of 15,000 m<sup>3</sup> and minimum send-out of 6 GWh/d.