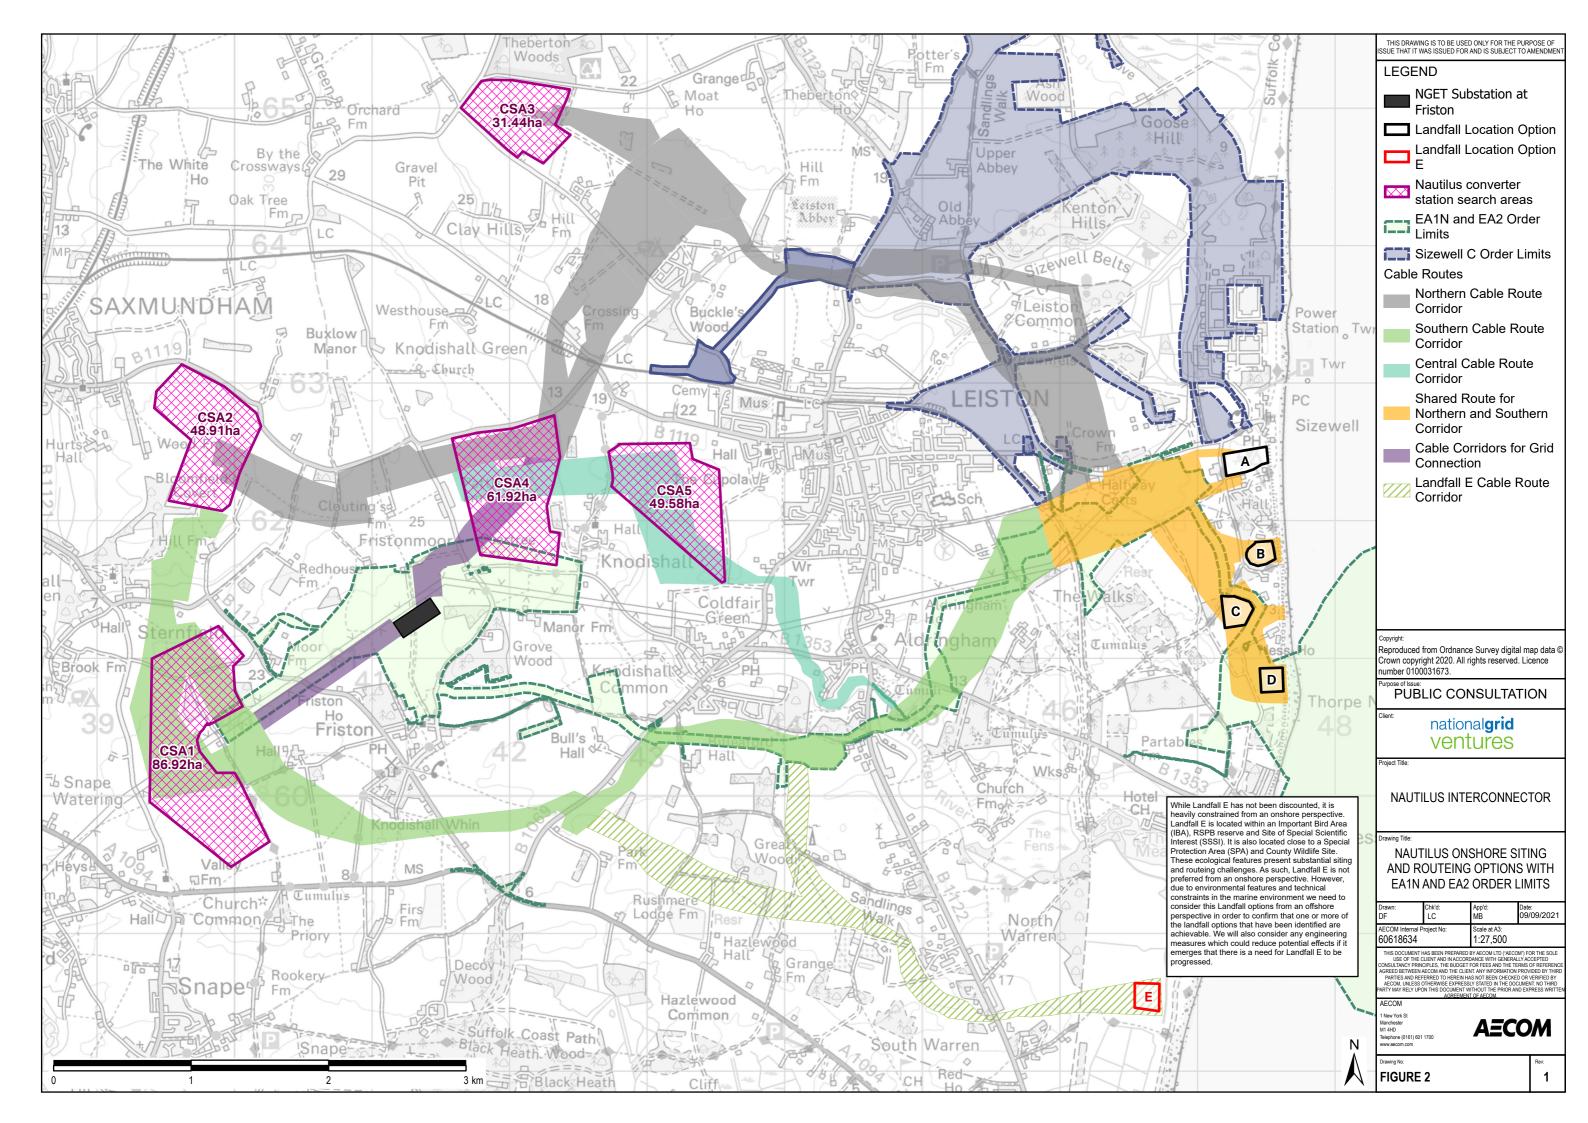

## Initial siting and routeing options – non-statutory consultation September - October 2021

<mark>。Siz</mark>ewell Α В C D Thorpeness

SS

North Sea

| 9            |          | THIS DRAWING IS TO BE USED ONLY FOR THE PURI<br>SSUE THAT IT WAS ISSUED FOR AND IS SUBJECT TO A                                                                                                                                                | POSE OF<br>MENDMENT                          |
|--------------|----------|------------------------------------------------------------------------------------------------------------------------------------------------------------------------------------------------------------------------------------------------|----------------------------------------------|
|              |          | LEGEND                                                                                                                                                                                                                                         |                                              |
|              |          | NGET Substation at Friston                                                                                                                                                                                                                     |                                              |
| <b>七</b> 割1  |          | Landfall Location O                                                                                                                                                                                                                            |                                              |
|              |          | E Landfall Location O                                                                                                                                                                                                                          | otion                                        |
|              |          | Cable Routes                                                                                                                                                                                                                                   |                                              |
| 3            |          | Northern Cable Rou<br>Corridor                                                                                                                                                                                                                 | te                                           |
|              |          | Southern Cable Rou<br>Corridor                                                                                                                                                                                                                 | ute                                          |
| 2 33         |          | Central Cable Route<br>Corridor                                                                                                                                                                                                                | e                                            |
| 13154        |          | Shared Route for                                                                                                                                                                                                                               |                                              |
| 12           |          | Northern and South<br>Corridor                                                                                                                                                                                                                 | em                                           |
| DE LIS       |          | Cable Corridors for Connection                                                                                                                                                                                                                 | Grid                                         |
| VessiHo      |          | Landfall E Cable Ro                                                                                                                                                                                                                            | ute                                          |
|              |          | Corridor                                                                                                                                                                                                                                       |                                              |
| D            |          |                                                                                                                                                                                                                                                |                                              |
| The          | rne      | While Landfall E has not been discounted, heavily constrained from an onshore persp                                                                                                                                                            | ective.                                      |
|              | npo      | Landfall E is located within an Important Bi<br>(IBA), RSPB reserve and Site of Special So<br>Interest (SSSI). It is also located close to a                                                                                                   | cientific                                    |
| 2 4          | 8        | Protection Area (SPA) and County Wildlife<br>These ecological features present substant                                                                                                                                                        | Site.<br>tial siting                         |
| 37,21        |          | and routeing challenges. As such, Landfall<br>preferred from an onshore perspective. Ho<br>due to environmental features and technica                                                                                                          | wever,                                       |
|              |          | constraints in the marine environment we r<br>consider this Landfall options from an offsh<br>perspective in order to confirm that one or                                                                                                      | need to<br>nore                              |
| A            |          | the landfall options that have been identifier<br>achievable. We will also consider any engin                                                                                                                                                  | d are<br>neering                             |
| No.          |          | measures which could reduce potential effe<br>emerges that there is a need for Landfall E<br>progressed.                                                                                                                                       |                                              |
| Hall         |          | Copyright:                                                                                                                                                                                                                                     | on data @                                    |
|              |          | Reproduced from Ordnance Survey digital map data ©<br>Crown copyright 2020. All rights reserved. Licence<br>number 0100031673.                                                                                                                 |                                              |
|              |          | Purpose of Issue:<br>PUBLIC CONSULTATION                                                                                                                                                                                                       |                                              |
| 13           |          | client national <b>grid</b>                                                                                                                                                                                                                    |                                              |
|              |          | ventures                                                                                                                                                                                                                                       |                                              |
| Ness Ho      |          | Project Title:                                                                                                                                                                                                                                 |                                              |
| Thorpe Ne    | SS       | NAUTILUS INTERCONNEC                                                                                                                                                                                                                           | TOR                                          |
| 48           |          | Drawing Title:                                                                                                                                                                                                                                 |                                              |
|              |          |                                                                                                                                                                                                                                                | ONS                                          |
|              |          | FOR PUBLIC CONSULTATI                                                                                                                                                                                                                          |                                              |
|              |          | Drawn: Chk'd: App'd: Date<br>DF LC MB 09/                                                                                                                                                                                                      | :<br>09/2021                                 |
| / Thorpeness |          | AECOM Internal Project No: Scale at A3:<br>60618634 Various                                                                                                                                                                                    |                                              |
| P            |          | THIS DOCUMENT HAS BEEN PREPARED BY AECOM LTD ("AECOM") FO<br>USE OF THE CLIENT AND IN ACCORDANCE WITH GENERALLY AC<br>CONSULTANCY PRINCIPLES, THE BUDGET FOR FEES AND THE TERMS (                                                              | CEPTED<br>OF REFERENCE                       |
|              |          | AGREED BETWEEN AECOM AND THE CLIENT. ANY INFORMATION PROV<br>PARTIES AND REFERRED TO HEREIN HAS NOT BEEN CHECKED OR '<br>AECOM, UNLESS OTHERWISE EXPRESSLY STATED IN THE DOCUME<br>PARTY MAY RELY UPON THIS DOCUMENT WITHOUT THE PRIOR AND EXF | IDED BY THIRD<br>VERIFIED BY<br>VT. NO THIRD |
|              |          | AGREEMENT OF AECOM.<br>AECOM<br>1 New York St                                                                                                                                                                                                  |                                              |
| en Ho        | NI       | Manchester<br>M1 4HD<br>Telephone (0161) 601 1700                                                                                                                                                                                              | M                                            |
| e Haven      |          | www.aecom.com<br>Drawing No:                                                                                                                                                                                                                   | Rev:                                         |
|              | $\wedge$ | FIGURE 3                                                                                                                                                                                                                                       | 1                                            |