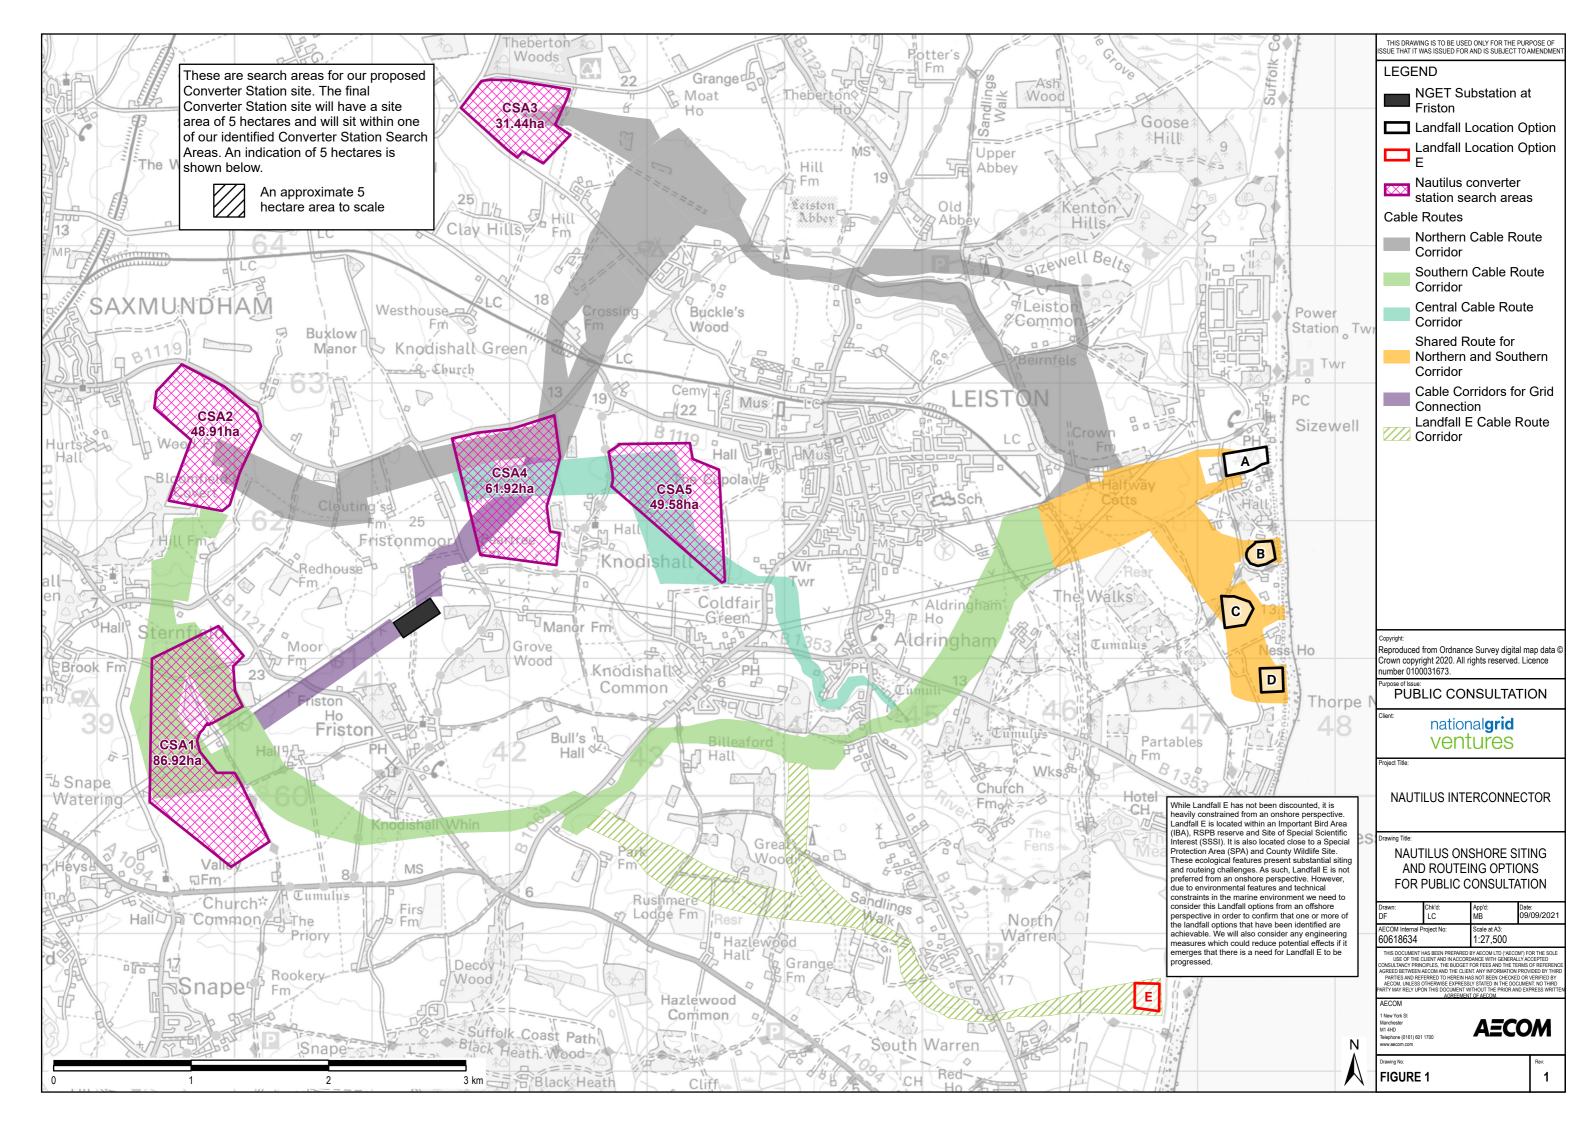

## Initial siting and routeing options – non-statutory consultation September - October 2021

<mark>。Siz</mark>ewell Α В C D Thorpeness

SS

North Sea

| 9            |          | THIS DRAWING IS TO BE USED ONLY FOR THE PURI<br>SSUE THAT IT WAS ISSUED FOR AND IS SUBJECT TO A                                                                                                                                                | POSE OF<br>MENDMENT                          |
|--------------|----------|------------------------------------------------------------------------------------------------------------------------------------------------------------------------------------------------------------------------------------------------|----------------------------------------------|
|              |          | LEGEND                                                                                                                                                                                                                                         |                                              |
|              |          | NGET Substation at Friston                                                                                                                                                                                                                     |                                              |
| <b>七</b> 割1  |          | Landfall Location O                                                                                                                                                                                                                            |                                              |
|              |          | E Landfall Location O                                                                                                                                                                                                                          | otion                                        |
|              |          | Cable Routes                                                                                                                                                                                                                                   |                                              |
| 3            |          | Northern Cable Rou<br>Corridor                                                                                                                                                                                                                 | te                                           |
|              |          | Southern Cable Rou<br>Corridor                                                                                                                                                                                                                 | ute                                          |
| 2 33         |          | Central Cable Route<br>Corridor                                                                                                                                                                                                                | e                                            |
| 13154        |          | Shared Route for                                                                                                                                                                                                                               |                                              |
| 12           |          | Northern and South<br>Corridor                                                                                                                                                                                                                 | em                                           |
| DE LIS       |          | Cable Corridors for Connection                                                                                                                                                                                                                 | Grid                                         |
| VessiHo      |          | Landfall E Cable Ro                                                                                                                                                                                                                            | ute                                          |
|              |          | Corridor                                                                                                                                                                                                                                       |                                              |
| D            |          |                                                                                                                                                                                                                                                |                                              |
| The          | rne      | While Landfall E has not been discounted, heavily constrained from an onshore persp                                                                                                                                                            | ective.                                      |
|              | npo      | Landfall E is located within an Important Bi<br>(IBA), RSPB reserve and Site of Special So<br>Interest (SSSI). It is also located close to a                                                                                                   | cientific                                    |
| 2 4          | 8        | Protection Area (SPA) and County Wildlife<br>These ecological features present substant                                                                                                                                                        | Site.<br>tial siting                         |
| 37,21        |          | and routeing challenges. As such, Landfall<br>preferred from an onshore perspective. Ho<br>due to environmental features and technica                                                                                                          | wever,                                       |
|              |          | constraints in the marine environment we r<br>consider this Landfall options from an offsh<br>perspective in order to confirm that one or                                                                                                      | need to<br>nore                              |
| A            |          | the landfall options that have been identifier<br>achievable. We will also consider any engin                                                                                                                                                  | d are<br>neering                             |
| No.          |          | measures which could reduce potential effe<br>emerges that there is a need for Landfall E<br>progressed.                                                                                                                                       |                                              |
| Hall         |          | Copyright:                                                                                                                                                                                                                                     | on data @                                    |
|              |          | Reproduced from Ordnance Survey digital map data ©<br>Crown copyright 2020. All rights reserved. Licence<br>number 0100031673.                                                                                                                 |                                              |
|              |          | Purpose of Issue:<br>PUBLIC CONSULTATION                                                                                                                                                                                                       |                                              |
| 13           |          | client national <b>grid</b>                                                                                                                                                                                                                    |                                              |
|              |          | ventures                                                                                                                                                                                                                                       |                                              |
| Ness Ho      |          | Project Title:                                                                                                                                                                                                                                 |                                              |
| Thorpe Ne    | SS       | NAUTILUS INTERCONNEC                                                                                                                                                                                                                           | TOR                                          |
| 48           |          | Drawing Title:                                                                                                                                                                                                                                 |                                              |
|              |          |                                                                                                                                                                                                                                                | ONS                                          |
|              |          | FOR PUBLIC CONSULTATI                                                                                                                                                                                                                          |                                              |
|              |          | Drawn: Chk'd: App'd: Date<br>DF LC MB 09/                                                                                                                                                                                                      | :<br>09/2021                                 |
| / Thorpeness |          | AECOM Internal Project No: Scale at A3:<br>60618634 Various                                                                                                                                                                                    |                                              |
| P            |          | THIS DOCUMENT HAS BEEN PREPARED BY AECOM LTD ("AECOM") FO<br>USE OF THE CLIENT AND IN ACCORDANCE WITH GENERALLY AC<br>CONSULTANCY PRINCIPLES, THE BUDGET FOR FEES AND THE TERMS (                                                              | CEPTED<br>OF REFERENCE                       |
|              |          | AGREED BETWEEN AECOM AND THE CLIENT. ANY INFORMATION PROV<br>PARTIES AND REFERRED TO HEREIN HAS NOT BEEN CHECKED OR '<br>AECOM, UNLESS OTHERWISE EXPRESSLY STATED IN THE DOCUME<br>PARTY MAY RELY UPON THIS DOCUMENT WITHOUT THE PRIOR AND EXF | IDED BY THIRD<br>VERIFIED BY<br>VT. NO THIRD |
|              |          | AGREEMENT OF AECOM.<br>AECOM<br>1 New York St                                                                                                                                                                                                  |                                              |
| en Ho        | NI       | Manchester<br>M1 4HD<br>Telephone (0161) 601 1700                                                                                                                                                                                              | M                                            |
| e Haven      |          | www.aecom.com<br>Drawing No:                                                                                                                                                                                                                   | Rev:                                         |
|              | $\wedge$ | FIGURE 3                                                                                                                                                                                                                                       | 1                                            |