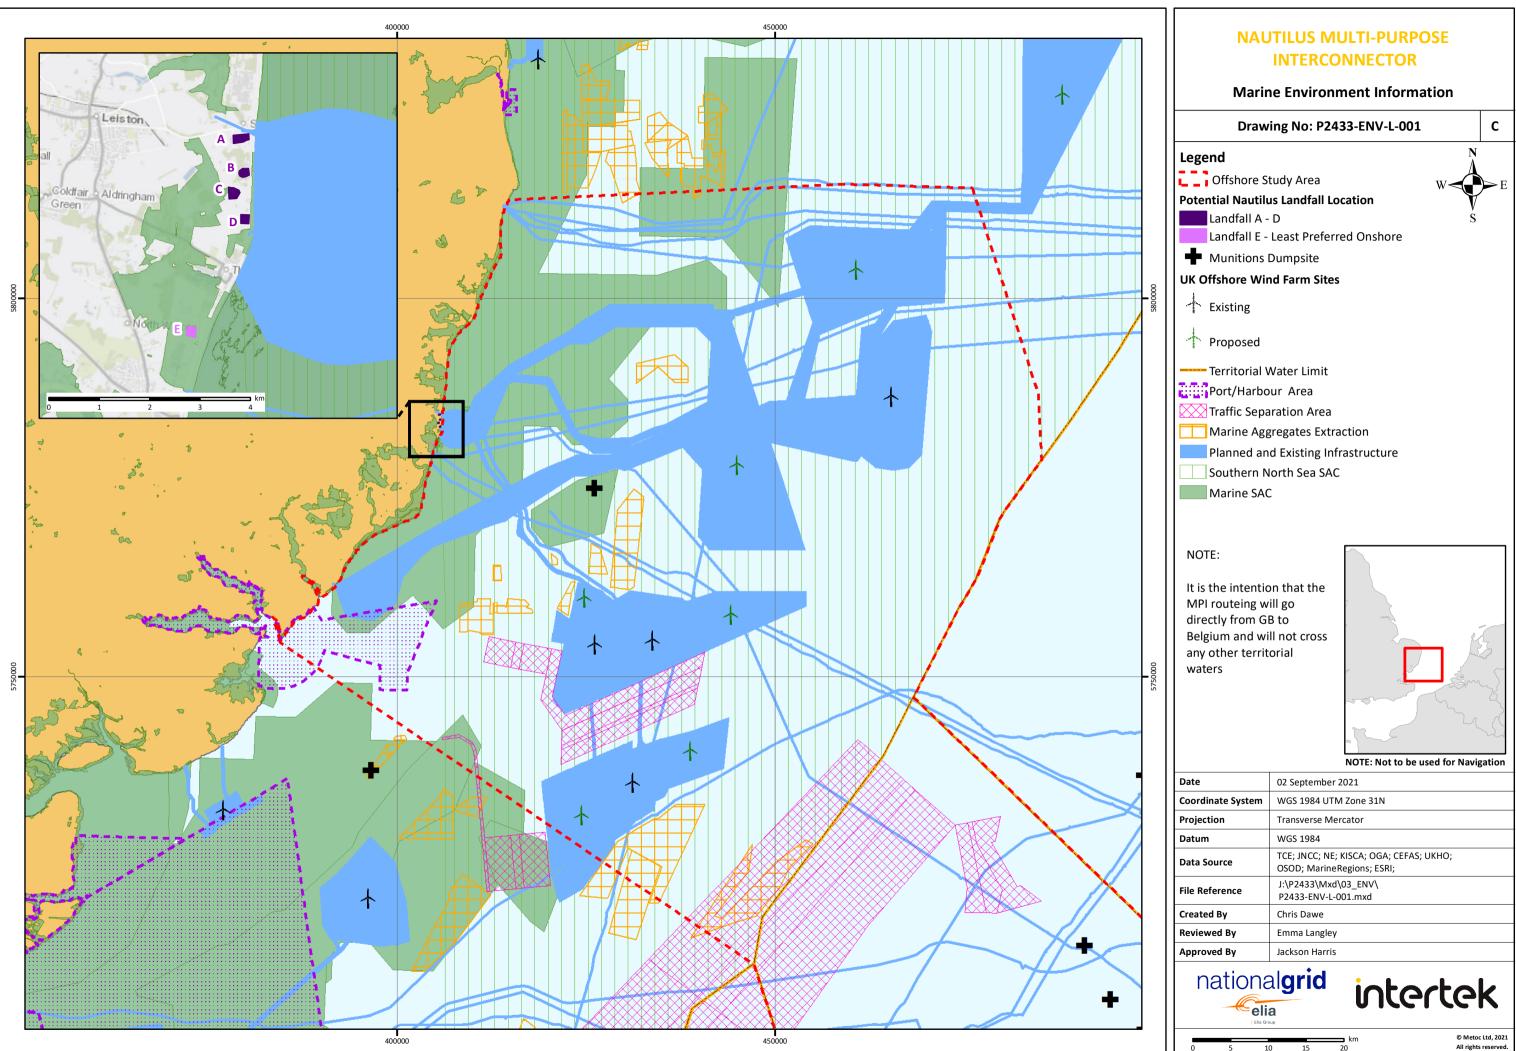

Contains Data from The Crown Estate Data © Crown Copyright [2020]; Contains Joint Nature Conservation Committee data © copyright and database right [2018]. Contains public sector information licensed under the Open Government Licence v3.0. Link: http://www.nationalarchives.gov.uk/doc/open-government-licence/version/3/; Copyright @ KIS-ORCA; © Intellectual property and copyright 2018 Oil & Gas Authority. Contains public sector information licensed under the Open Government Licence v3.0; from the UKHO, 2018.; Contains Ordnance Survey data © Crown copyright and database right 2021; Flanders Marine Institute (2019). Maritime Boundaries Geodatabase: Exclusive Economic Zone (EEZ), version 11. Available online at http://www.; © Esri

© Metoc Ltd, 2021 All rights reserved.