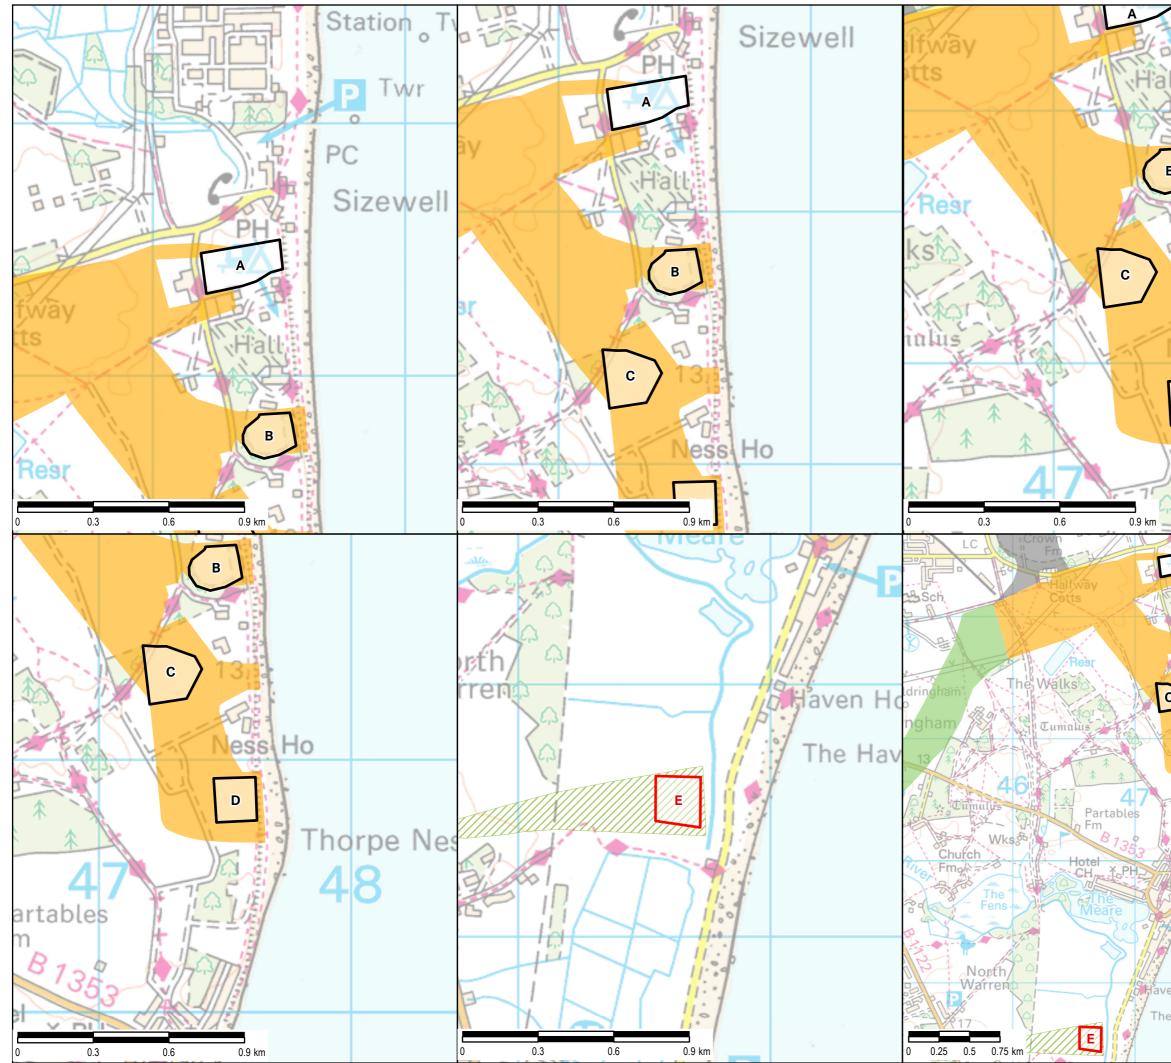

## Initial siting and routeing options – non-statutory consultation September - October 2021

<mark>。Siz</mark>ewell Α В C D Thorpeness

SS

North Sea

| 9            |          | THIS DRAWING IS TO BE USED ONLY FOR THE PURI<br>SSUE THAT IT WAS ISSUED FOR AND IS SUBJECT TO A                                                                                                                                                | POSE OF<br>MENDMENT                          |
|--------------|----------|------------------------------------------------------------------------------------------------------------------------------------------------------------------------------------------------------------------------------------------------|----------------------------------------------|
|              |          | LEGEND                                                                                                                                                                                                                                         |                                              |
|              |          | NGET Substation at Friston                                                                                                                                                                                                                     |                                              |
| <b>七</b> 割1  |          | Landfall Location O                                                                                                                                                                                                                            |                                              |
|              |          | E Landfall Location O                                                                                                                                                                                                                          | otion                                        |
|              |          | Cable Routes                                                                                                                                                                                                                                   |                                              |
| 3            |          | Northern Cable Rou<br>Corridor                                                                                                                                                                                                                 | te                                           |
|              |          | Southern Cable Rou<br>Corridor                                                                                                                                                                                                                 | ute                                          |
| 2 33         |          | Central Cable Route<br>Corridor                                                                                                                                                                                                                | e                                            |
| 13154        |          | Shared Route for                                                                                                                                                                                                                               |                                              |
| 12           |          | Northern and South<br>Corridor                                                                                                                                                                                                                 | em                                           |
| DE LIS       |          | Cable Corridors for Connection                                                                                                                                                                                                                 | Grid                                         |
| VessiHo      |          | Landfall E Cable Ro                                                                                                                                                                                                                            | ute                                          |
|              |          | Corridor                                                                                                                                                                                                                                       |                                              |
| D            |          |                                                                                                                                                                                                                                                |                                              |
| The          | rne      | While Landfall E has not been discounted, heavily constrained from an onshore persp                                                                                                                                                            | ective.                                      |
|              | npo      | Landfall E is located within an Important Bi<br>(IBA), RSPB reserve and Site of Special So<br>Interest (SSSI). It is also located close to a                                                                                                   | cientific                                    |
| 2 4          | 8        | Protection Area (SPA) and County Wildlife<br>These ecological features present substant                                                                                                                                                        | Site.<br>tial siting                         |
| 37,21        |          | and routeing challenges. As such, Landfall<br>preferred from an onshore perspective. Ho<br>due to environmental features and technica                                                                                                          | wever,                                       |
|              |          | constraints in the marine environment we r<br>consider this Landfall options from an offsh<br>perspective in order to confirm that one or                                                                                                      | need to<br>nore                              |
| A            |          | the landfall options that have been identifier<br>achievable. We will also consider any engin                                                                                                                                                  | d are<br>neering                             |
| No.          |          | measures which could reduce potential effe<br>emerges that there is a need for Landfall E<br>progressed.                                                                                                                                       |                                              |
| Hall         |          | Copyright:                                                                                                                                                                                                                                     | on data @                                    |
|              |          | Reproduced from Ordnance Survey digital map data ©<br>Crown copyright 2020. All rights reserved. Licence<br>number 0100031673.                                                                                                                 |                                              |
|              |          | Purpose of Issue:<br>PUBLIC CONSULTATION                                                                                                                                                                                                       |                                              |
| 13           |          | client national <b>grid</b>                                                                                                                                                                                                                    |                                              |
|              |          | ventures                                                                                                                                                                                                                                       |                                              |
| Ness Ho      |          | Project Title:                                                                                                                                                                                                                                 |                                              |
| Thorpe Ne    | SS       | NAUTILUS INTERCONNEC                                                                                                                                                                                                                           | TOR                                          |
| 48           |          | Drawing Title:                                                                                                                                                                                                                                 |                                              |
|              |          |                                                                                                                                                                                                                                                | ONS                                          |
|              |          | FOR PUBLIC CONSULTATI                                                                                                                                                                                                                          |                                              |
|              |          | Drawn: Chk'd: App'd: Date<br>DF LC MB 09/                                                                                                                                                                                                      | :<br>09/2021                                 |
| / Thorpeness |          | AECOM Internal Project No: Scale at A3:<br>60618634 Various                                                                                                                                                                                    |                                              |
| P            |          | THIS DOCUMENT HAS BEEN PREPARED BY AECOM LTD ("AECOM") FO<br>USE OF THE CLIENT AND IN ACCORDANCE WITH GENERALLY AC<br>CONSULTANCY PRINCIPLES, THE BUDGET FOR FEES AND THE TERMS (                                                              | CEPTED<br>OF REFERENCE                       |
|              |          | AGREED BETWEEN AECOM AND THE CLIENT. ANY INFORMATION PROV<br>PARTIES AND REFERRED TO HEREIN HAS NOT BEEN CHECKED OR '<br>AECOM, UNLESS OTHERWISE EXPRESSLY STATED IN THE DOCUME<br>PARTY MAY RELY UPON THIS DOCUMENT WITHOUT THE PRIOR AND EXF | IDED BY THIRD<br>VERIFIED BY<br>VT. NO THIRD |
|              |          | AGREEMENT OF AECOM.<br>AECOM<br>1 New York St                                                                                                                                                                                                  |                                              |
| en Ho        | NI       | Manchester<br>M1 4HD<br>Telephone (0161) 601 1700                                                                                                                                                                                              | M                                            |
| e Haven      |          | www.aecom.com<br>Drawing No:                                                                                                                                                                                                                   | Rev:                                         |
|              | $\wedge$ | FIGURE 3                                                                                                                                                                                                                                       | 1                                            |