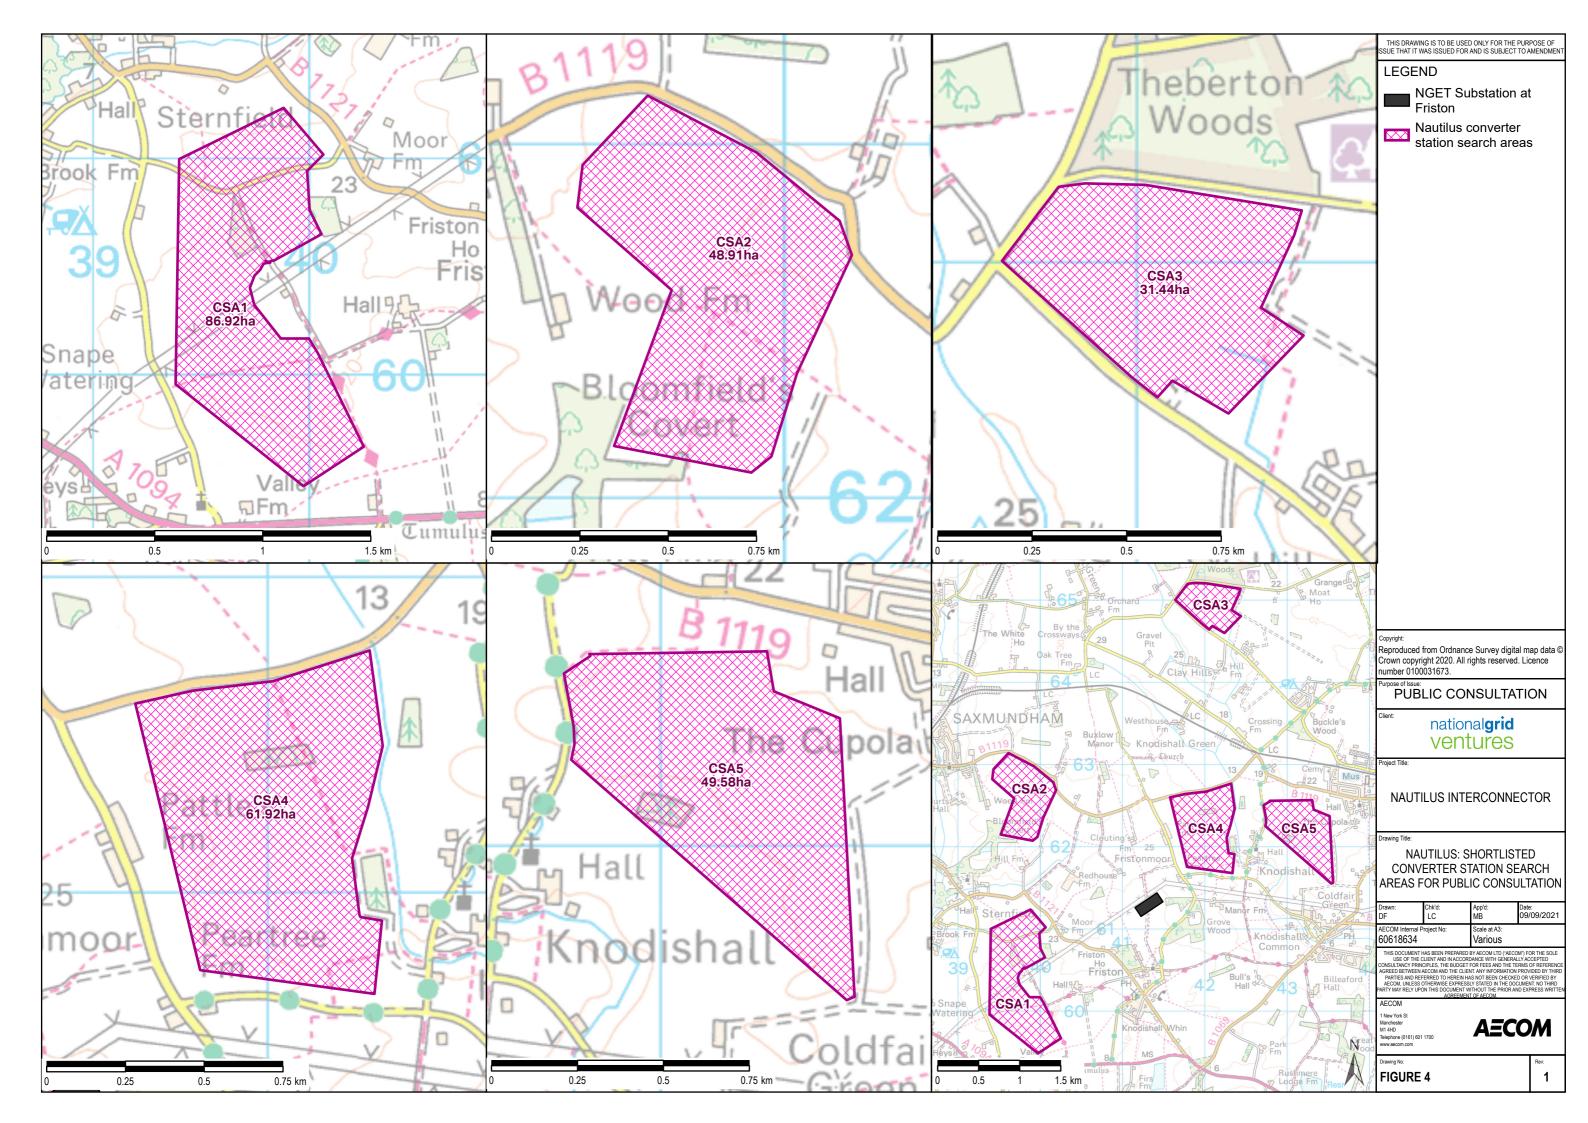

| M                                            |
| e Haven      |          | www.aecom.com<br>Drawing No:                                                                                                                                                                                                                   | Rev:                                         |
|              | $\wedge$ | FIGURE 3                                                                                                                                                                                                                                       | 1                                            |







Contains Data from The Crown Estate Data © Crown Copyright [2020]; Contains Joint Nature Conservation Committee data © copyright and database right [2018]. Contains public sector information licensed under the Open Government Licence v3.0. Link: http://www.nationalarchives.gov.uk/doc/open-government-licence/version/3/; Copyright @ KIS-ORCA; © Intellectual property and copyright 2018 Oil & Gas Authority. Contains public sector information licensed under the Open Government Licence v3.0; from the UKHO, 2018.; Contains Ordnance Survey data © Crown copyright and database right 2021; Flanders Marine Institute (2019). Maritime Boundaries Geodatabase: Exclusive Economic Zone (EEZ), version 11. Available online at http://www.; © Esri

© Metoc Ltd, 2021 All rights reserved.