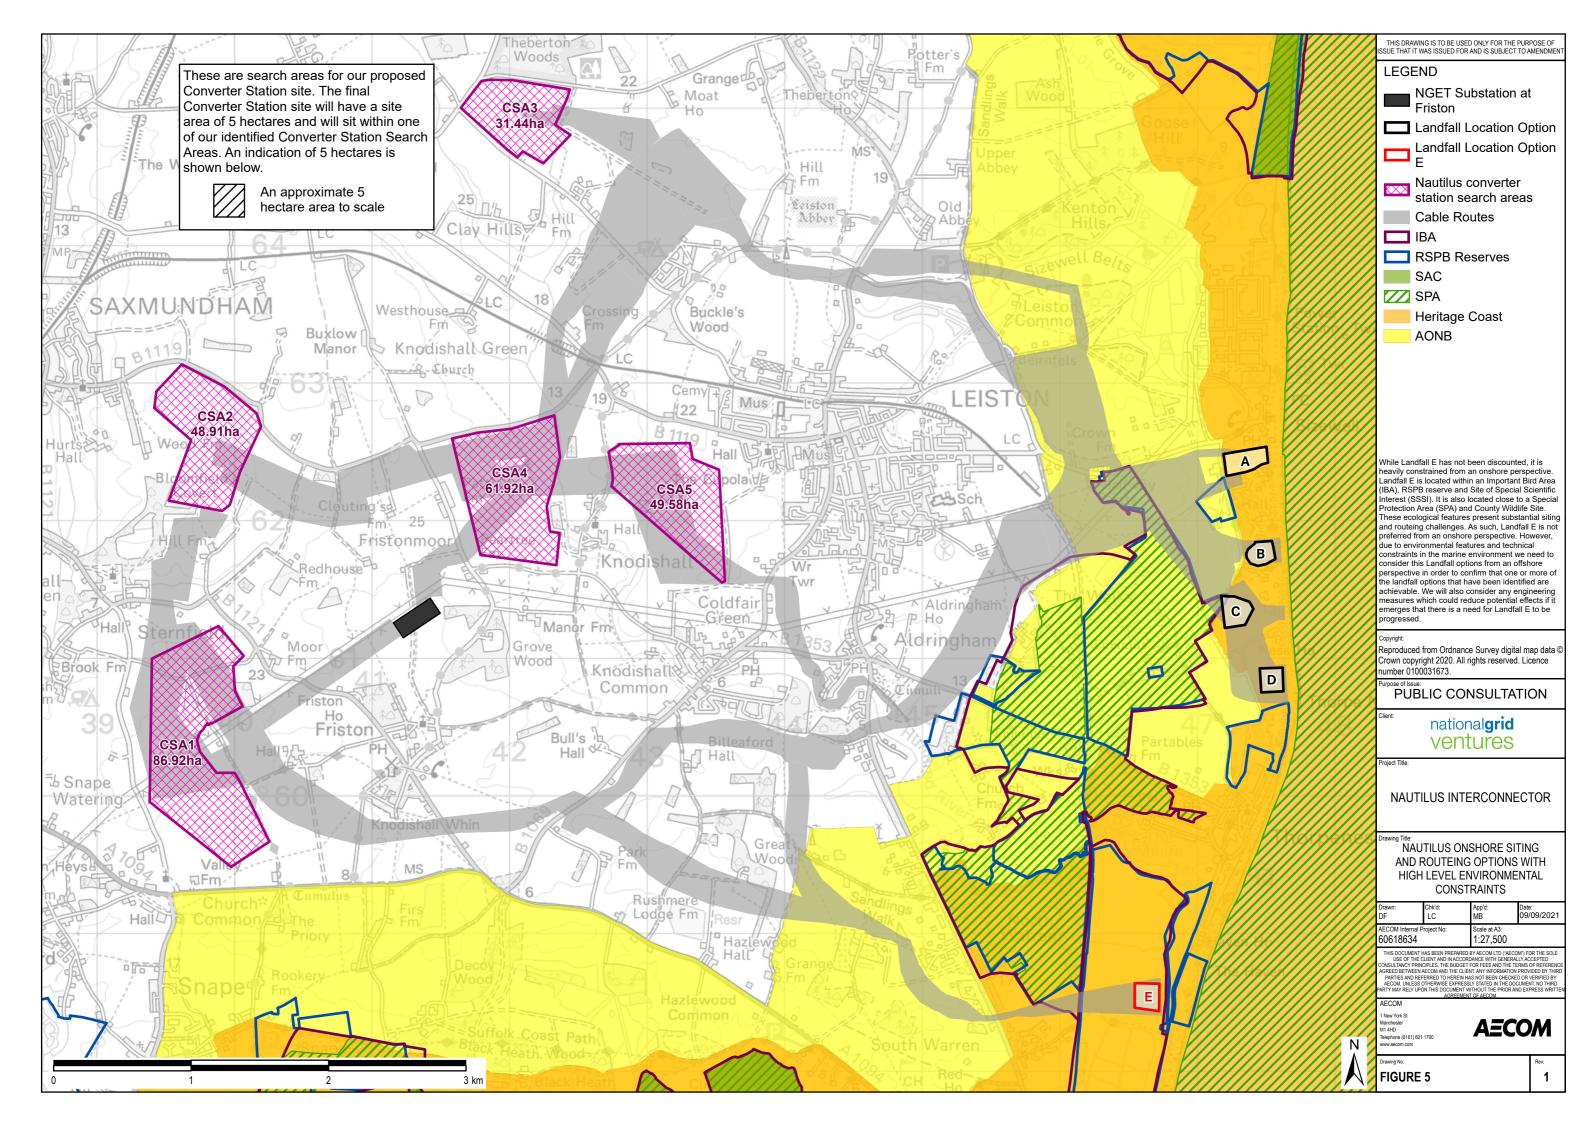

## Initial siting and routeing options – non-statutory consultation September - October 2021

<mark>。Siz</mark>ewell Α В C D Thorpeness

SS

North Sea

| 9            |          | THIS DRAWING IS TO BE USED ONLY FOR THE PURI<br>SSUE THAT IT WAS ISSUED FOR AND IS SUBJECT TO A                                                                                                                                                | POSE OF<br>MENDMENT                          |
|--------------|----------|------------------------------------------------------------------------------------------------------------------------------------------------------------------------------------------------------------------------------------------------|----------------------------------------------|
|              |          | LEGEND                                                                                                                                                                                                                                         |                                              |
|              |          | NGET Substation at Friston                                                                                                                                                                                                                     |                                              |
| <b>七</b> 割1  |          | Landfall Location O                                                                                                                                                                                                                            |                                              |
|              |          | E Landfall Location O                                                                                                                                                                                                                          | otion                                        |
|              |          | Cable Routes                                                                                                                                                                                                                                   |                                              |
| 3            |          | Northern Cable Rou<br>Corridor                                                                                                                                                                                                                 | te                                           |
|              |          | Southern Cable Rou<br>Corridor                                                                                                                                                                                                                 | ute                                          |
| 2 33         |          | Central Cable Route<br>Corridor                                                                                                                                                                                                                | e                                            |
| 13154        |          | Shared Route for                                                                                                                                                                                                                               |                                              |
| 12           |          | Northern and South<br>Corridor                                                                                                                                                                                                                 | em                                           |
| DE LIS       |          | Cable Corridors for Connection                                                                                                                                                                                                                 | Grid                                         |
| VessiHo      |          | Landfall E Cable Ro                                                                                                                                                                                                                            | ute                                          |
|              |          | Corridor                                                                                                                                                                                                                                       |                                              |
| D            |          |                                                                                                                                                                                                                                                |                                              |
| The          | rne      | While Landfall E has not been discounted, heavily constrained from an onshore persp                                                                                                                                                            | ective.                                      |
|              | npo      | Landfall E is located within an Important Bi<br>(IBA), RSPB reserve and Site of Special So<br>Interest (SSSI). It is also located close to a                                                                                                   | cientific                                    |
| 2 4          | 8        | Protection Area (SPA) and County Wildlife<br>These ecological features present substant                                                                                                                                                        | Site.<br>tial siting                         |
| 37,21        |          | and routeing challenges. As such, Landfall<br>preferred from an onshore perspective. Ho<br>due to environmental features and technica                                                                                                          | wever,                                       |
|              |          | constraints in the marine environment we r<br>consider this Landfall options from an offsh<br>perspective in order to confirm that one or                                                                                                      | need to<br>nore                              |
| A            |          | the landfall options that have been identifier<br>achievable. We will also consider any engin                                                                                                                                                  | d are<br>neering                             |
| No.          |          | measures which could reduce potential effe<br>emerges that there is a need for Landfall E<br>progressed.                                                                                                                                       |                                              |
| Hall         |          | Copyright:                                                                                                                                                                                                                                     | on data @                                    |
|              |          | Reproduced from Ordnance Survey digital map data ©<br>Crown copyright 2020. All rights reserved. Licence<br>number 0100031673.                                                                                                                 |                                              |
|              |          | Purpose of Issue:<br>PUBLIC CONSULTATION                                                                                                                                                                                                       |                                              |
| 13           |          | client national <b>grid</b>                                                                                                                                                                                                                    |                                              |
|              |          | ventures                                                                                                                                                                                                                                       |                                              |
| Ness Ho      |          | Project Title:                                                                                                                                                                                                                                 |                                              |
| Thorpe Ne    | SS       | NAUTILUS INTERCONNEC                                                                                                                                                                                                                           | TOR                                          |
| 48           |          | Drawing Title:                                                                                                                                                                                                                                 |                                              |
|              |          |                                                                                                                                                                                                                                                | ONS                                          |
|              |          | FOR PUBLIC CONSULTATI                                                                                                                                                                                                                          |                                              |
|              |          | Drawn: Chk'd: App'd: Date<br>DF LC MB 09/                                                                                                                                                                                                      | :<br>09/2021                                 |
| / Thorpeness |          | AECOM Internal Project No: Scale at A3:<br>60618634 Various                                                                                                                                                                                    |                                              |
| P            |          | THIS DOCUMENT HAS BEEN PREPARED BY AECOM LTD ("AECOM") FO<br>USE OF THE CLIENT AND IN ACCORDANCE WITH GENERALLY AC<br>CONSULTANCY PRINCIPLES, THE BUDGET FOR FEES AND THE TERMS (                                                              | CEPTED<br>OF REFERENCE                       |
|              |          | AGREED BETWEEN AECOM AND THE CLIENT. ANY INFORMATION PROV<br>PARTIES AND REFERRED TO HEREIN HAS NOT BEEN CHECKED OR '<br>AECOM, UNLESS OTHERWISE EXPRESSLY STATED IN THE DOCUME<br>PARTY MAY RELY UPON THIS DOCUMENT WITHOUT THE PRIOR AND EXF | IDED BY THIRD<br>VERIFIED BY<br>VT. NO THIRD |
|              |          | AGREEMENT OF AECOM.<br>AECOM<br>1 New York St                                                                                                                                                                                                  |                                              |
| en Ho        | NI       | Manchester<br>M1 4HD<br>Telephone (0161) 601 1700                                                                                                                                                                                              | M                                            |
| e Haven      |          | www.aecom.com<br>Drawing No:                                                                                                                                                                                                                   | Rev:                                         |
|              | $\wedge$ | FIGURE 3                                                                                                                                                                                                                                       | 1                                            |